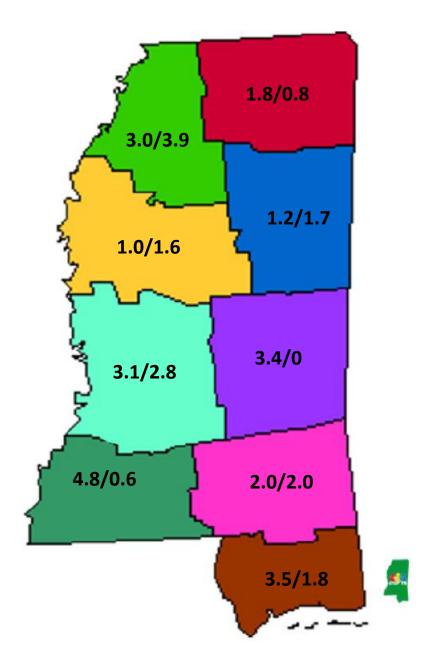

### Mississippi 2018/2019\* TB Cases Rates by District (\*based on estimated population from 2019)