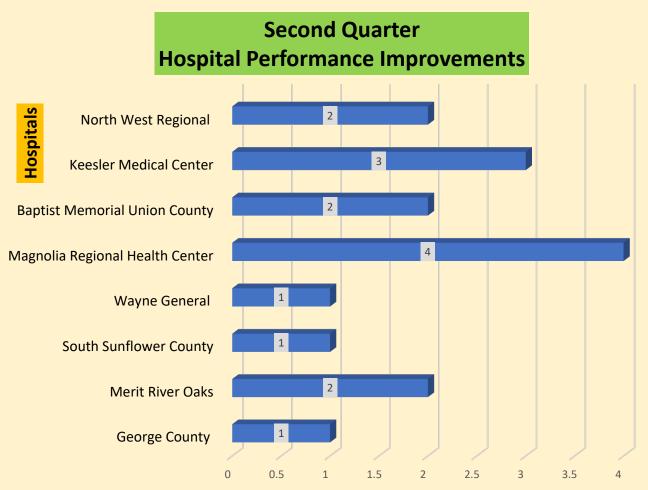

al Center** 

Baptist Memorial Hospital DeSoto

Anderson Regional Medical Center Baptist Memorial Hospital North MS

Merit Health Woman's Hospital

Baptist Medical Center

# Needs Improvement \*

#### Greater than 4% Unsatisfactory Specimens

University of Mississippi Medical Center

University of Mississippi Medical Ctr. Grenada

Delta Regional Medical Center

Southwest MS Regional Medical Center

Merit Health Central

Merit Health River Region

Merit Health Biloxi

North MS Medical Center Gilmore Amory

OCH Regional Medical Center

North MS Medical Center Westpoint







# Top Performing ★★★★★

0% Unsatisfactory Specimens

Keesler Medical Center Merit Health Natchez Magnolia Regional Health Center Northwest MS Regional Medical Center Ocean Springs Hospital





# **CONGRATULATIONS**





**Number of Categories Improved**