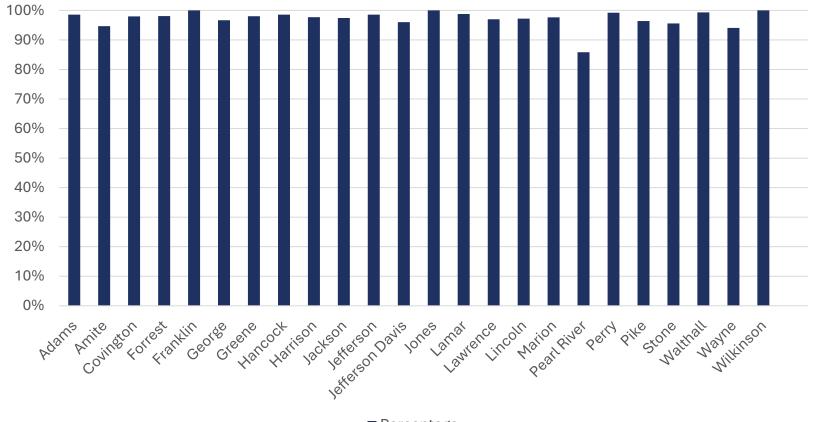

# Southern Region Percentage of Mississippi Kindergarten Students Complete Certificate of Immunization Compliance (Form 121) by County