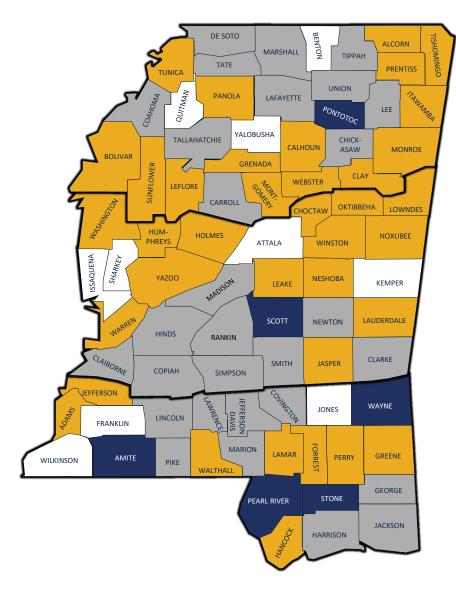

## Mississippi 2023-2024 Complete Certificate of Immunization Compliance (Form 121) By County for Children Enrolled in Kindergarten