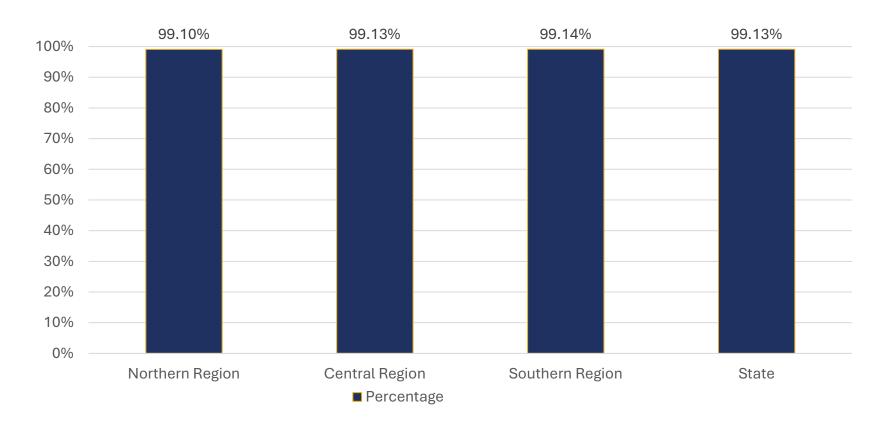

#### Percentage of Mississippi Students Kindergarten-12<sup>th</sup> Grade Complete Certificate of Immunization Compliance (Form 121) by Region