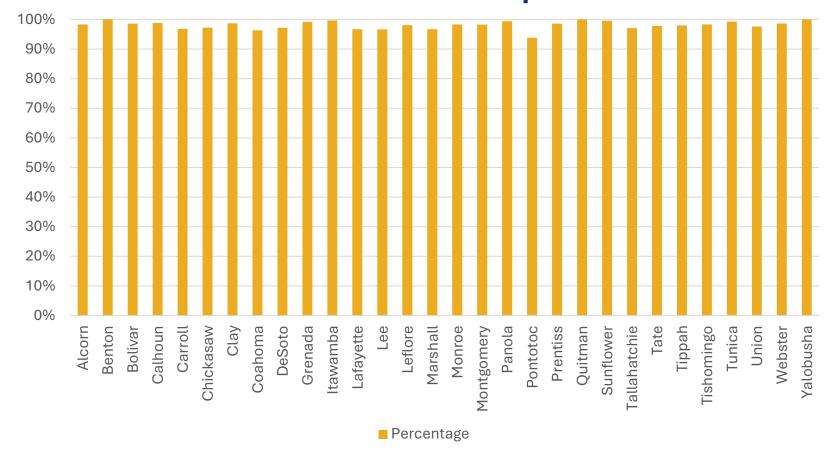

#### Percentage of Mississippi Kindergarten Students Complete Certificate of Immunization Compliance (Form 121) by County