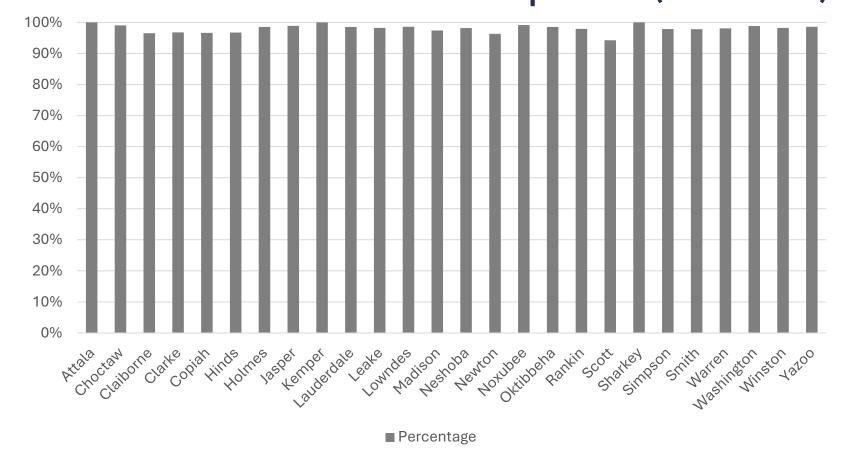

# Central Region Percentage of Mississippi Kindergarten Students Complete Certificate of Immunization Compliance (Form 121) by County