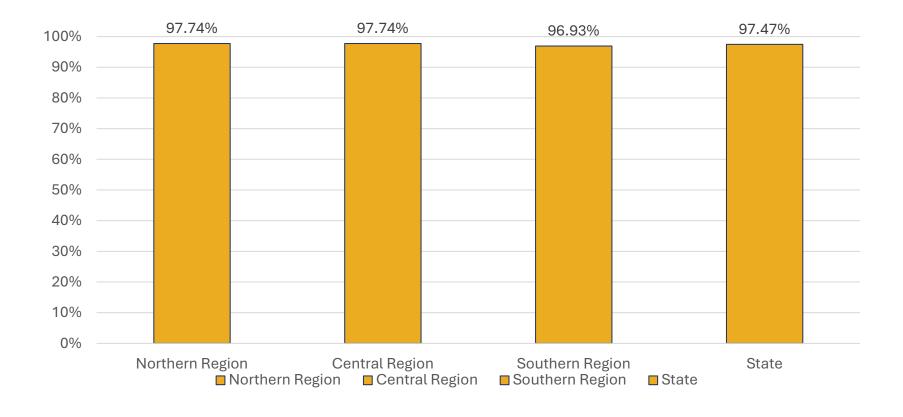

#### Percentage of Mississippi Kindergarten Students Complete Certificate of Immunization Compliance (Form 121) by Region

#### Northern Region