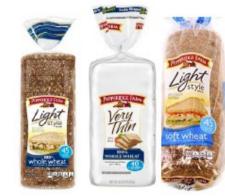

### BREAD

Pepperidge Farm 100% Whole Wheat Light Style Bread, 16 oz Pepperidge Farm 100% Whole Wheat Very Thin Bread, 16 oz Pepperidge Farm Soft Wheat Light Style Bread, 16 oz

Complete Bran \* Kashi Cocoa Clusters \* Kashi Blueberry Clusters \* Kashi Hearts and O's, Honey Toasted \* Kashi Hearts and O's, Warm Cinnamon \* Crispix Original Corn Flakes Rice Krispies