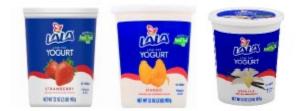

# YOGURT

Lala Low Fat Yogurt Strawberry, 32 oz Lala Low Fat Yogurt Mango, 32 oz Lala Low Fat Yogurt Vanilla, 32 oz