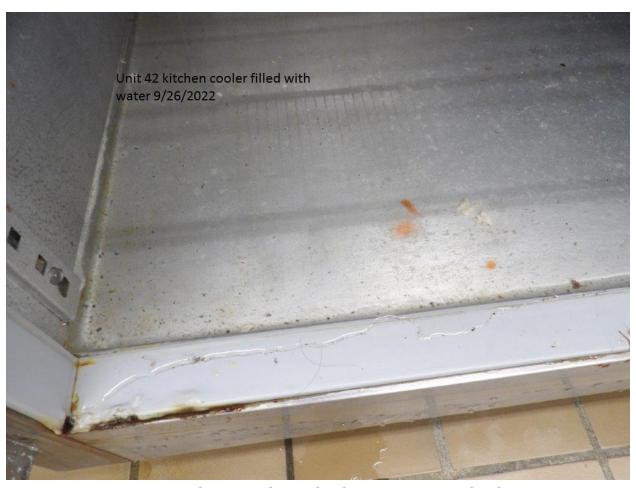

| Deficiency                                                 |  |
|------------------------------------------------------------|--|
| Unit 28 Kitchen (Food Service/Sanitation)                  |  |
| No critical food violations were found                     |  |
| Shattered glass in window behind serving line              |  |
| Hot water handle missing on three (3) compartment sink     |  |
| Sink runs water continuously                               |  |
| Boiler in mechanical room has a break in the exhaust line  |  |
| possibly exposing carbon monoxide                          |  |
| Unit 28 Barbershop                                         |  |
| No deficiencies noted this inspection                      |  |
| Unit 31 Zone A                                             |  |
| Bed #2 sink is stopped up                                  |  |
| Bed #1 toilet button leaking                               |  |
| 1st urinal water runs continuously                         |  |
| Shower drain is backed up and holding water                |  |
| Handicapped railing loose on the bathtub                   |  |
| Bed #2 lavatory sink is stopped up                         |  |
| Bed #1 toilet button leaking                               |  |
| Unit 31 Zone B                                             |  |
| No discrepancies noted this inspection                     |  |
| Unit 31 Zone C                                             |  |
| Exit light out at back door                                |  |
| 1 <sup>st</sup> urinal not draining                        |  |
| Paint peeling in all bathtubs                              |  |
| Unit 31 Zone D                                             |  |
| Observed a gray cat sitting in the window of Room #7-10    |  |
| 1 <sup>st</sup> urinal stopped up-pressure low             |  |
| Bed #1 lavatory sink is stopped up                         |  |
| Unit 31 Food Service/Sanitation                            |  |
| Rainwater drains under wall beside ice machine             |  |
| No critical food violations were found                     |  |
| UNIT 42 (Hospital/infirmary) Kitchen                       |  |
| Observed a pan of gravy on counter no date/label           |  |
| Observed Mosquitos in the food pantry                      |  |
| Observed dirty gloves, scrub brush and garbage bags in     |  |
| kitchen sink                                               |  |
| No temperature log on cooler                               |  |
| Cooler has a leak with standing water inside               |  |
| Observed a bag of opened chips and a honey bun in          |  |
| kitchen cooler                                             |  |
| Observed bars of bath soap being used to wash dishes       |  |
| Observed bare or barr soup boiling about to wastr district |  |