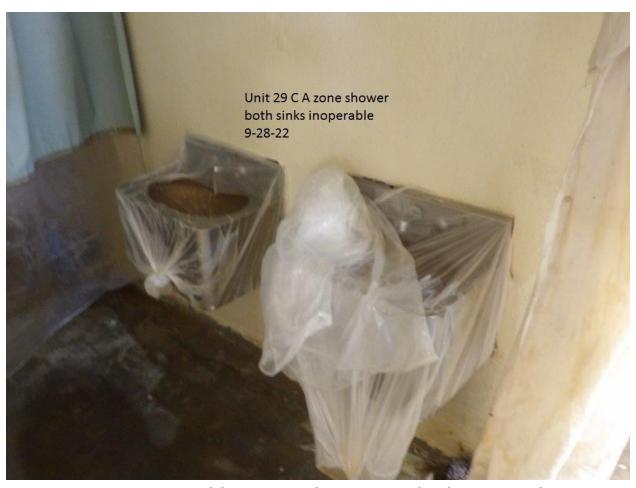

| Ond I                                                              |  |
|--------------------------------------------------------------------|--|
| 2 <sup>nd</sup> lavatory sink pipes are missing                    |  |
| Observed Paint peeling off the walls in shower                     |  |
| Sink #2 stopped up in restroom                                     |  |
| 1st and 2nd urinals stopped up                                     |  |
| Four (4) lights out in the dayroom                                 |  |
| Observed a hole in the wall above beds 40;42; and 48               |  |
| Observed exposed electrical wires from socket beside               |  |
| bed #39                                                            |  |
| Unit 29 Bldg. C / Zone B                                           |  |
| Access panel hanging at entry to zone                              |  |
| 1 <sup>st</sup> urinal stopped up                                  |  |
| Mold on ceiling in shower                                          |  |
| Shower floor has a hole in concrete                                |  |
| Ceiling leaking above Bed #82                                      |  |
| Cell #85 lavatory sink hot water button stuck and cold             |  |
| water does not work                                                |  |
| Cell #86 lavatory sink cold water does not work and hot            |  |
| water pressure low                                                 |  |
| Observed Bird nest /bird in window above bed #90                   |  |
| Observed Bird nest in window above bed #94                         |  |
| Cell #95 lavatory sink water pressure low (hot and cold)           |  |
| Cell #96 lavatory sink does not work                               |  |
| Hole in wall above bed #100                                        |  |
| Hanging socket above bed #99                                       |  |
| Hole in wall above bed #98; window is out and stored on            |  |
| the floor                                                          |  |
| Top Tier                                                           |  |
| Cell #95 lavatory sink does not work                               |  |
| Observed Bird nest in window behind bed #138,134 and 128           |  |
| Observed exposed electrical wires in ceiling in front of cell #120 |  |
| Window screen has holes behind bed #116                            |  |
| Lights out above bed #114                                          |  |
| 2 <sup>nd</sup> sink in bathroom has no knobs                      |  |
| Shower has mold                                                    |  |
| Observed Bird nest in window over bed #108 and 106                 |  |
| Unit 29 Bldg. G / Zone A                                           |  |
| Food trays sitting at gate on entry to G/H section                 |  |
| Hole in ceiling in the hall                                        |  |
| Food tray sitting on garbage can in hall                           |  |
| Cell #2 lavatory sink has low hot water pressure                   |  |
| Cell #4 lavatory sink missing the knobs                            |  |
| Top Tier                                                           |  |
| Cell #37 toilet will not flush                                     |  |
| Shower #1 runs water continuously                                  |  |
| Cell #25 lavatory sink water runs continuously                     |  |
| Unit 29 Bldg. G / Zone B                                           |  |
| Exit light in front of exit door                                   |  |
| EAR IIGHT II HOIR OF OAR GOOF                                      |  |