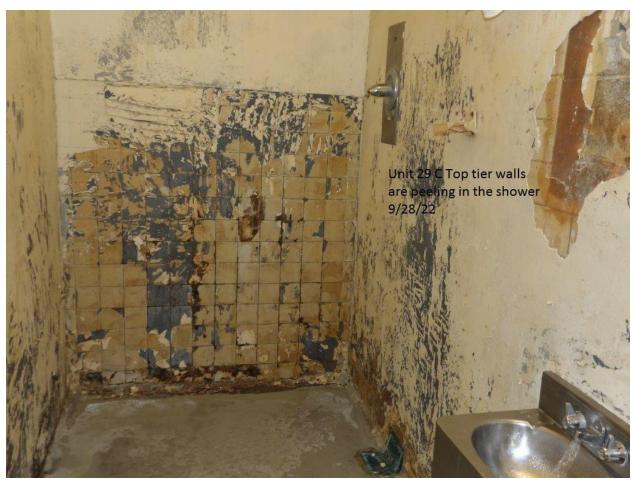

| Ond I                                                              |  |
|--------------------------------------------------------------------|--|
| 2 <sup>nd</sup> lavatory sink pipes are missing                    |  |
| Observed Paint peeling off the walls in shower                     |  |
| Sink #2 stopped up in restroom                                     |  |
| 1st and 2nd urinals stopped up                                     |  |
| Four (4) lights out in the dayroom                                 |  |
| Observed a hole in the wall above beds 40;42; and 48               |  |
| Observed exposed electrical wires from socket beside               |  |
| bed #39                                                            |  |
| Unit 29 Bldg. C / Zone B                                           |  |
| Access panel hanging at entry to zone                              |  |
| 1 <sup>st</sup> urinal stopped up                                  |  |
| Mold on ceiling in shower                                          |  |
| Shower floor has a hole in concrete                                |  |
| Ceiling leaking above Bed #82                                      |  |
| Cell #85 lavatory sink hot water button stuck and cold             |  |
| water does not work                                                |  |
| Cell #86 lavatory sink cold water does not work and hot            |  |
| water pressure low                                                 |  |
| Observed Bird nest /bird in window above bed #90                   |  |
| Observed Bird nest in window above bed #94                         |  |
| Cell #95 lavatory sink water pressure low (hot and cold)           |  |
| Cell #96 lavatory sink does not work                               |  |
| Hole in wall above bed #100                                        |  |
| Hanging socket above bed #99                                       |  |
| Hole in wall above bed #98; window is out and stored on            |  |
| the floor                                                          |  |
| Top Tier                                                           |  |
| Cell #95 lavatory sink does not work                               |  |
| Observed Bird nest in window behind bed #138,134 and 128           |  |
| Observed exposed electrical wires in ceiling in front of cell #120 |  |
| Window screen has holes behind bed #116                            |  |
| Lights out above bed #114                                          |  |
| 2 <sup>nd</sup> sink in bathroom has no knobs                      |  |
| Shower has mold                                                    |  |
| Observed Bird nest in window over bed #108 and 106                 |  |
| Unit 29 Bldg. G / Zone A                                           |  |
| Food trays sitting at gate on entry to G/H section                 |  |
| Hole in ceiling in the hall                                        |  |
| Food tray sitting on garbage can in hall                           |  |
| Cell #2 lavatory sink has low hot water pressure                   |  |
| Cell #4 lavatory sink missing the knobs                            |  |
| Top Tier                                                           |  |
| Cell #37 toilet will not flush                                     |  |
| Shower #1 runs water continuously                                  |  |
| Cell #25 lavatory sink water runs continuously                     |  |
| Unit 29 Bldg. G / Zone B                                           |  |
| Exit light in front of exit door                                   |  |
| EAR IIGHT II HOIR OF OAR GOOF                                      |  |