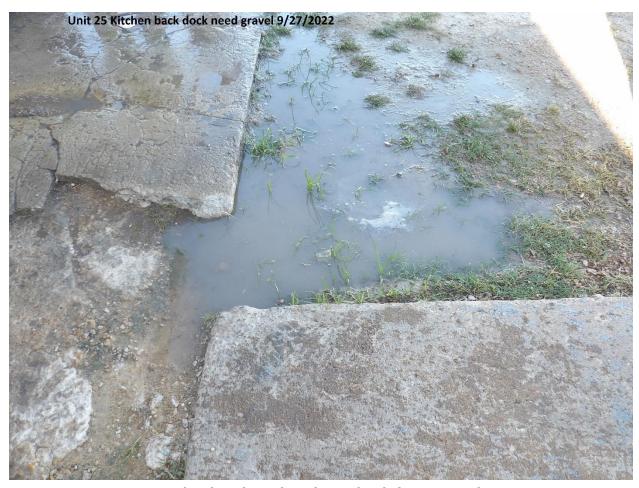

eeling from the top



Unit #26 - B-Zone water fountain is missing the front cover



Unit #26 - A-Bldg B-Zone shower is missing tiles and holding water



Unit #26 - A-Bldg. B-Zone bathroom wall has holes between the urinals



Unit #26 - A-Bldg. C-Zone bathroom wall has a hole between the urinals



Unit #26 - A Bldg. D-Zone right toilet will not flush



Unit #26 - A-Zone showers are missing handles



Unit #26 - A-Zone cubicles #1-7 has a bird nest in the window



Unit #26 - B-Bldg, The pipe chase leaks water from inside the building



Unit #26 - B-Zone 1st urinal does not work



Unit #26 - B-Zone 2<sup>nd</sup> urinal is missing and has a hole in the wall



Unit #26 - B-Zone 4th toilet is missing the flush handle



Unit #26 - B-Zone Cubicles #91-97 has a bird nest in the window



Unit #25 – The kitchen loading dock has standing water



Unit #25 - The kitchen floor drain is backing up with food



Unit #25 - Mechanical room has paint and chemicals stored in the boiler room



Unit #25 - Mechanical room has water leaking in from the A-Zone toilet



Unit #26 – The kitchen dining hall furnace room doors are missing



Unit #26 – The dining hall air conditioner vent cover is missing



Unit #26 - The bathroom toilet is leaking



Unit #29 - H-Bldg. The entrance floor mat is covered with bird feces



Unit #29 - H-Bldg. A-zone ceiling has a leak



Unit #29 - H-Bldg. A-Zone cell lavatory cold water does not work



Unit #29 - H-Bldg. A-Zone cell lavatory hot water does not work



Unit #29 - H-Bldg. A-Zone cell hot water runs continuously



Unit #29 - H-Bldg. A-Zone