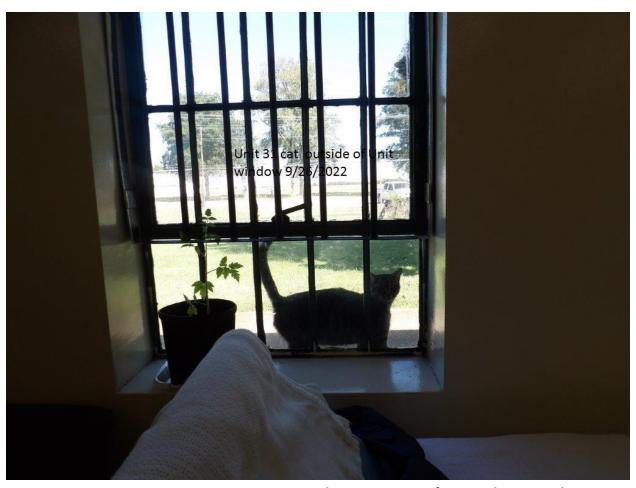

| Deficiency                                                 |  |
|------------------------------------------------------------|--|
| Unit 28 Kitchen (Food Service/Sanitation)                  |  |
| No critical food violations were found                     |  |
| Shattered glass in window behind serving line              |  |
| Hot water handle missing on three (3) compartment sink     |  |
| Sink runs water continuously                               |  |
| Boiler in mechanical room has a break in the exhaust line  |  |
| possibly exposing carbon monoxide                          |  |
| Unit 28 Barbershop                                         |  |
| No deficiencies noted this inspection                      |  |
| Unit 31 Zone A                                             |  |
| Bed #2 sink is stopped up                                  |  |
| Bed #1 toilet button leaking                               |  |
| 1st urinal water runs continuously                         |  |
| Shower drain is backed up and holding water                |  |
| Handicapped railing loose on the bathtub                   |  |
| Bed #2 lavatory sink is stopped up                         |  |
| Bed #1 toilet button leaking                               |  |
| Unit 31 Zone B                                             |  |
| No discrepancies noted this inspection                     |  |
| Unit 31 Zone C                                             |  |
| Exit light out at back door                                |  |
| 1 <sup>st</sup> urinal not draining                        |  |
| Paint peeling in all bathtubs                              |  |
| Unit 31 Zone D                                             |  |
| Observed a gray cat sitting in the window of Room #7-10    |  |
| 1 <sup>st</sup> urinal stopped up-pressure low             |  |
| Bed #1 lavatory sink is stopped up                         |  |
| Unit 31 Food Service/Sanitation                            |  |
| Rainwater drains under wall beside ice machine             |  |
| No critical food violations were found                     |  |
| UNIT 42 (Hospital/infirmary) Kitchen                       |  |
| Observed a pan of gravy on counter no date/label           |  |
| Observed Mosquitos in the food pantry                      |  |
| Observed dirty gloves, scrub brush and garbage bags in     |  |
| kitchen sink                                               |  |
| No temperature log on cooler                               |  |
| Cooler has a leak with standing water inside               |  |
| Observed a bag of opened chips and a honey bun in          |  |
| kitchen cooler                                             |  |
| Observed bars of bath soap being used to wash dishes       |  |
| Observed bare or barr soup boiling about to wastr district |  |