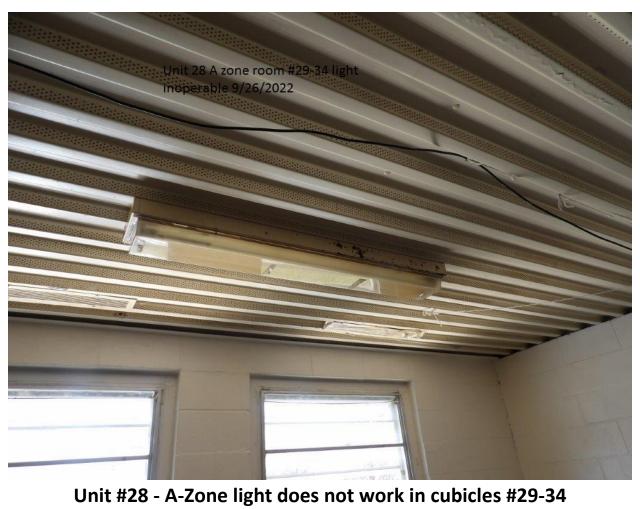

### Mississippi State Penitentiary Parchman, Mississippi 2022 Sanitation Inspection Report (September 26-29, 2022)

| Facility Name & Address:                                     | Inspected By:                         |
|--------------------------------------------------------------|---------------------------------------|
| Mississippi State Penitentiary                               | Rayford Horton, Public Health Officer |
| Hwy. 49 West                                                 | INSTITUTIONAL SERVICES                |
| Parchman, Mississippi 38768                                  | P.O. BOX 1700                         |
| l distinction, mississippi series                            | JACKSON, MISSISSIPPI 39215-1700       |
|                                                              | PHONE 601/576-7693                    |
| Environmental Sanitation                                     | Inspection Date:                      |
| Livironmental dantation                                      | September 29-29, 2022                 |
| Area II                                                      |                                       |
| (Units 25, 26A-B & Kitchen, 28, 30A-D,                       |                                       |
|                                                              |                                       |
| 30 Gym, Education, 31, 42)                                   |                                       |
| Deficiency                                                   | Response                              |
| Unit 28 (Zone A)                                             | - Noopenee                            |
| Shower drain is backed up and holding water                  |                                       |
| Vent missing in ceiling                                      |                                       |
| One () light out above bed #2                                |                                       |
| Light out at entry to zone                                   |                                       |
| Exit light out at back door                                  |                                       |
| One (1) light out in cell #18-22                             |                                       |
| One (1) light out in cell #29-34                             |                                       |
| Toilet runs water continuously in cell #35-40                |                                       |
| Unit 28 (Zone B)                                             |                                       |
| Toilet will not flush in room #80-84                         |                                       |
| When toilet is flushed in Cell #51-56, it backs up into Cell |                                       |
| #57-62                                                       |                                       |
| Cell #57-62 cinder blocks removed above sink                 |                                       |
| Pipe chase between Room 57-62 and 51-56 needs to be          |                                       |
| re-anchored                                                  |                                       |
| Exit light out at entry to zone                              |                                       |
| Unit 28 (Zone C)                                             |                                       |
| Knob missing on showers 2 and 3 on the left                  |                                       |
| Cell #114-118 light inoperable above sink                    |                                       |
| Cell #125-130 one (1) light is out                           |                                       |
| Unit 28 (Zone D) Shower floor holding water                  |                                       |
| 1st shower on the right hot water runs continuously          |                                       |
| Cell #153-156 one (1) light is out                           |                                       |
| Cell #100-100 Olic (1) light is out                          |                                       |