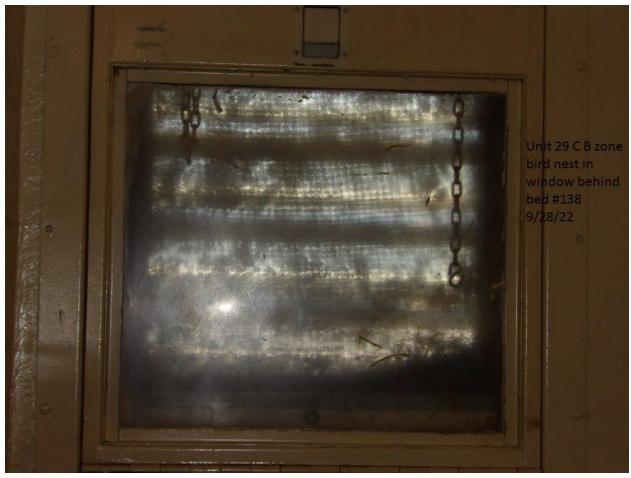

| Ond I                                                              |  |
|--------------------------------------------------------------------|--|
| 2 <sup>nd</sup> lavatory sink pipes are missing                    |  |
| Observed Paint peeling off the walls in shower                     |  |
| Sink #2 stopped up in restroom                                     |  |
| 1st and 2nd urinals stopped up                                     |  |
| Four (4) lights out in the dayroom                                 |  |
| Observed a hole in the wall above beds 40;42; and 48               |  |
| Observed exposed electrical wires from socket beside               |  |
| bed #39                                                            |  |
| Unit 29 Bldg. C / Zone B                                           |  |
| Access panel hanging at entry to zone                              |  |
| 1 <sup>st</sup> urinal stopped up                                  |  |
| Mold on ceiling in shower                                          |  |
| Shower floor has a hole in concrete                                |  |
| Ceiling leaking above Bed #82                                      |  |
| Cell #85 lavatory sink hot water button stuck and cold             |  |
| water does not work                                                |  |
| Cell #86 lavatory sink cold water does not work and hot            |  |
| water pressure low                                                 |  |
| Observed Bird nest /bird in window above bed #90                   |  |
| Observed Bird nest in window above bed #94                         |  |
| Cell #95 lavatory sink water pressure low (hot and cold)           |  |
| Cell #96 lavatory sink does not work                               |  |
| Hole in wall above bed #100                                        |  |
| Hanging socket above bed #99                                       |  |
| Hole in wall above bed #98; window is out and stored on            |  |
| the floor                                                          |  |
| Top Tier                                                           |  |
| Cell #95 lavatory sink does not work                               |  |
| Observed Bird nest in window behind bed #138,134 and 128           |  |
| Observed exposed electrical wires in ceiling in front of cell #120 |  |
| Window screen has holes behind bed #116                            |  |
| Lights out above bed #114                                          |  |
| 2 <sup>nd</sup> sink in bathroom has no knobs                      |  |
| Shower has mold                                                    |  |
| Observed Bird nest in window over bed #108 and 106                 |  |
| Unit 29 Bldg. G / Zone A                                           |  |
| Food trays sitting at gate on entry to G/H section                 |  |
| Hole in ceiling in the hall                                        |  |
| Food tray sitting on garbage can in hall                           |  |
| Cell #2 lavatory sink has low hot water pressure                   |  |
| Cell #4 lavatory sink missing the knobs                            |  |
| Top Tier                                                           |  |
| Cell #37 toilet will not flush                                     |  |
| Shower #1 runs water continuously                                  |  |
| Cell #25 lavatory sink water runs continuously                     |  |
| Unit 29 Bldg. G / Zone B                                           |  |
| Exit light in front of exit door                                   |  |
| EAR IIGHT II HOIR OF OAR GOOF                                      |  |