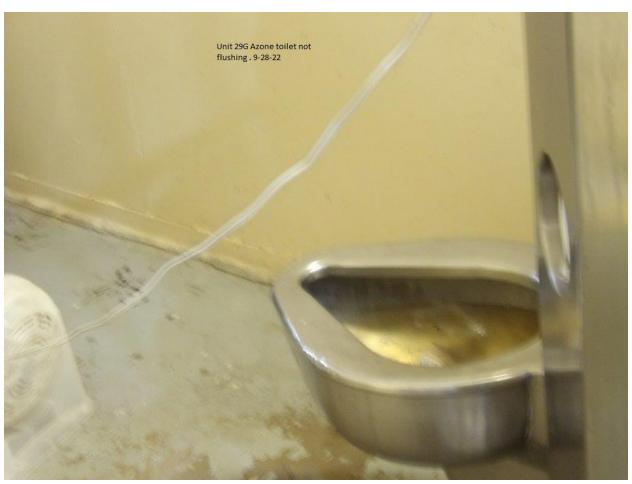

| Ond I                                                              |  |
|--------------------------------------------------------------------|--|
| 2 <sup>nd</sup> lavatory sink pipes are missing                    |  |
| Observed Paint peeling off the walls in shower                     |  |
| Sink #2 stopped up in restroom                                     |  |
| 1st and 2nd urinals stopped up                                     |  |
| Four (4) lights out in the dayroom                                 |  |
| Observed a hole in the wall above beds 40;42; and 48               |  |
| Observed exposed electrical wires from socket beside               |  |
| bed #39                                                            |  |
| Unit 29 Bldg. C / Zone B                                           |  |
| Access panel hanging at entry to zone                              |  |
| 1 <sup>st</sup> urinal stopped up                                  |  |
| Mold on ceiling in shower                                          |  |
| Shower floor has a hole in concrete                                |  |
| Ceiling leaking above Bed #82                                      |  |
| Cell #85 lavatory sink hot water button stuck and cold             |  |
| water does not work                                                |  |
| Cell #86 lavatory sink cold water does not work and hot            |  |
| water pressure low                                                 |  |
| Observed Bird nest /bird in window above bed #90                   |  |
| Observed Bird nest in window above bed #94                         |  |
| Cell #95 lavatory sink water pressure low (hot and cold)           |  |
| Cell #96 lavatory sink does not work                               |  |
| Hole in wall above bed #100                                        |  |
| Hanging socket above bed #99                                       |  |
| Hole in wall above bed #98; window is out and stored on            |  |
| the floor                                                          |  |
| Top Tier                                                           |  |
| Cell #95 lavatory sink does not work                               |  |
| Observed Bird nest in window behind bed #138,134 and 128           |  |
| Observed exposed electrical wires in ceiling in front of cell #120 |  |
| Window screen has holes behind bed #116                            |  |
| Lights out above bed #114                                          |  |
| 2 <sup>nd</sup> sink in bathroom has no knobs                      |  |
| Shower has mold                                                    |  |
| Observed Bird nest in window over bed #108 and 106                 |  |
| Unit 29 Bldg. G / Zone A                                           |  |
| Food trays sitting at gate on entry to G/H section                 |  |
| Hole in ceiling in the hall                                        |  |
| Food tray sitting on garbage can in hall                           |  |
| Cell #2 lavatory sink has low hot water pressure                   |  |
| Cell #4 lavatory sink missing the knobs                            |  |
| Top Tier                                                           |  |
| Cell #37 toilet will not flush                                     |  |
| Shower #1 runs water continuously                                  |  |
| Cell #25 lavatory sink water runs continuously                     |  |
| Unit 29 Bldg. G / Zone B                                           |  |
| Exit light in front of exit door                                   |  |
| EAR IIGHT II HOIR OF OAR GOOF                                      |  |