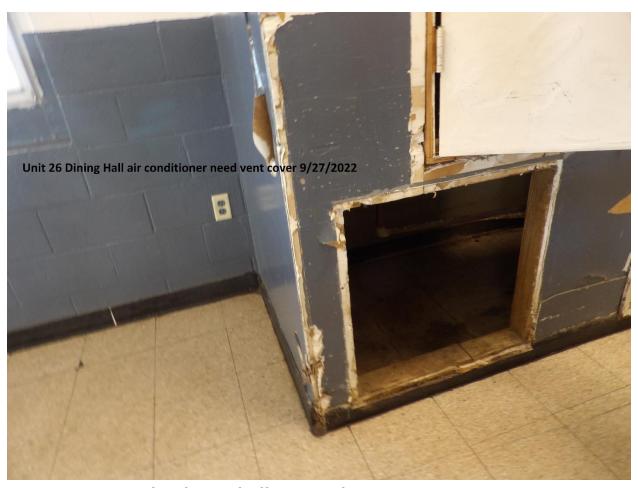

ill not flush



Unit #26 - A-Zone showers are missing handles



Unit #26 - A-Zone cubicles #1-7 has a bird nest in the window



Unit #26 - B-Bldg, The pipe chase leaks water from inside the building



Unit #26 - B-Zone 1st urinal does not work



Unit #26 - B-Zone 2<sup>nd</sup> urinal is missing and has a hole in the wall



Unit #26 - B-Zone 4th toilet is missing the flush handle



Unit #26 - B-Zone Cubicles #91-97 has a bird nest in the window



Unit #25 – The kitchen loading dock has standing water



Unit #25 - The kitchen floor drain is backing up with food



Unit #25 - Mechanical room has paint and chemicals stored in the boiler room



Unit #25 - Mechanical room has water leaking in from the A-Zone toilet



Unit #26 – The kitchen dining hall furnace room doors are missing



Unit #26 – The dining hall air conditioner vent cover is missing



Unit #26 - The bathroom toilet is leaking



Unit #29 - H-Bldg. The entrance floor mat is covered with bird feces



Unit #29 - H-Bldg. A-zone ceiling has a leak



Unit #29 - H-Bldg. A-Zone cell lavatory cold water does not work



Unit #29 - H-Bldg. A-Zone cell lavatory hot water does not work



Unit #29 - H-Bldg. A-Zone cell hot water runs continuously



Unit #29 - H-Bldg. A-Zone cell window will not close



Unit #29 - H-Bldg. A-Zone cell lavatory cold water does not work



Unit #29 - H-Bldg. A-Zone ceiling has a leak



Unit #29 - H-Bldg. A-Zone cell light switch is broken



Unit #29 - G-Bldg. toilet will not flush



Unit #29 - G-Bldg. ceiling has a leak



Unit #29 - H-Bldg. B-Zone cell light does not work