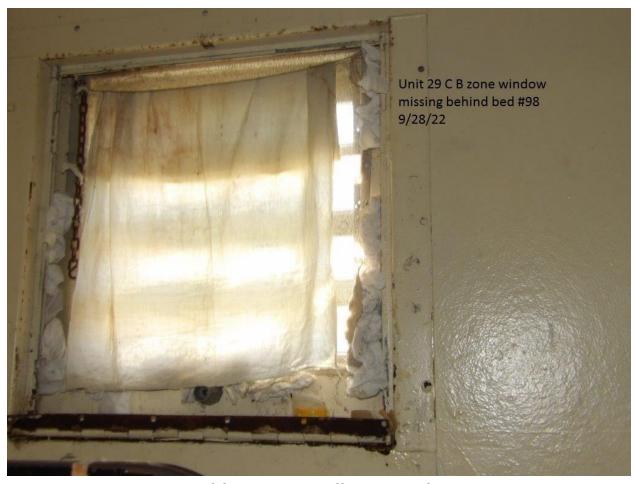

| Ond I                                                              |  |
|--------------------------------------------------------------------|--|
| 2 <sup>nd</sup> lavatory sink pipes are missing                    |  |
| Observed Paint peeling off the walls in shower                     |  |
| Sink #2 stopped up in restroom                                     |  |
| 1st and 2nd urinals stopped up                                     |  |
| Four (4) lights out in the dayroom                                 |  |
| Observed a hole in the wall above beds 40;42; and 48               |  |
| Observed exposed electrical wires from socket beside               |  |
| bed #39                                                            |  |
| Unit 29 Bldg. C / Zone B                                           |  |
| Access panel hanging at entry to zone                              |  |
| 1 <sup>st</sup> urinal stopped up                                  |  |
| Mold on ceiling in shower                                          |  |
| Shower floor has a hole in concrete                                |  |
| Ceiling leaking above Bed #82                                      |  |
| Cell #85 lavatory sink hot water button stuck and cold             |  |
| water does not work                                                |  |
| Cell #86 lavatory sink cold water does not work and hot            |  |
| water pressure low                                                 |  |
| Observed Bird nest /bird in window above bed #90                   |  |
| Observed Bird nest in window above bed #94                         |  |
| Cell #95 lavatory sink water pressure low (hot and cold)           |  |
| Cell #96 lavatory sink does not work                               |  |
| Hole in wall above bed #100                                        |  |
| Hanging socket above bed #99                                       |  |
| Hole in wall above bed #98; window is out and stored on            |  |
| the floor                                                          |  |
| Top Tier                                                           |  |
| Cell #95 lavatory sink does not work                               |  |
| Observed Bird nest in window behind bed #138,134 and 128           |  |
| Observed exposed electrical wires in ceiling in front of cell #120 |  |
| Window screen has holes behind bed #116                            |  |
| Lights out above bed #114                                          |  |
| 2 <sup>nd</sup> sink in bathroom has no knobs                      |  |
| Shower has mold                                                    |  |
| Observed Bird nest in window over bed #108 and 106                 |  |
| Unit 29 Bldg. G / Zone A                                           |  |
| Food trays sitting at gate on entry to G/H section                 |  |
| Hole in ceiling in the hall                                        |  |
| Food tray sitting on garbage can in hall                           |  |
| Cell #2 lavatory sink has low hot water pressure                   |  |
| Cell #4 lavatory sink missing the knobs                            |  |
| Top Tier                                                           |  |
| Cell #37 toilet will not flush                                     |  |
| Shower #1 runs water continuously                                  |  |
| Cell #25 lavatory sink water runs continuously                     |  |
| Unit 29 Bldg. G / Zone B                                           |  |
| Exit light in front of exit door                                   |  |
| EAR IIGHT II HOIR OF OAR GOOF                                      |  |