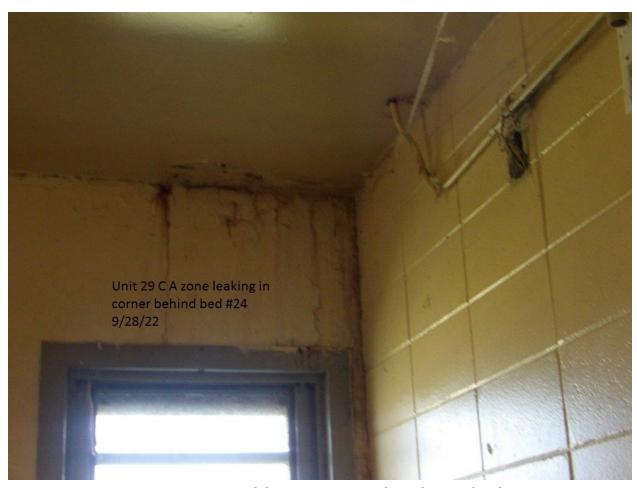

| Exit lights in GYM are out                                  |  |
|-------------------------------------------------------------|--|
| Lavatory sink in visitation restroom is leaking             |  |
| Unit 29                                                     |  |
| Unit 29 Bldg. A                                             |  |
| Observed Food tray on bench in front of building            |  |
| Unit 29 Bldg. A                                             |  |
| Zone Closed                                                 |  |
| Unit 29 Bldg. A / Zone B                                    |  |
| 2 <sup>nd</sup> shower has no showerhead, no knobs, and has |  |
| mold                                                        |  |
| Cell # 57 light fixture missing                             |  |
| Cell # 60 light fixture missing and toilet leaking          |  |
| Cell #62 lavatory sink hot water does not work,             |  |
| window broken and light fixture is missing                  |  |
| Cell #64 lights out                                         |  |
| Cell #88 electrical outlet not working                      |  |
| Cell #81 toilet does not work                               |  |
| Cell #80 light out                                          |  |
| Cell #79 has no electrical power                            |  |
| Cell #78 has no window                                      |  |
| Cell #76 has no electrical power                            |  |
| Cell #75 has no electrical power                            |  |
| Unit 29 Bldg. A Zone B Top Tier                             |  |
| 2 <sup>nd</sup> shower has no showerhead                    |  |
| Observed Mold on the shower floor                           |  |
| 1st and 2nd shower runs water continuously and light        |  |
| does not work                                               |  |
| Cell #68 has no window and lavatory sink runs water         |  |
| continuously                                                |  |
| Cell #66 has no electrical power, lights out and            |  |
| lavatory sink runs water continuously                       |  |
| Unit 29 Bldg. C                                             |  |
| Hall Area                                                   |  |
| Ceiling tile needs to be replaced                           |  |
| Observed a ceiling leak in tele-health room                 |  |
| Unit 29 Bldg. C / A Zone                                    |  |
| Cell #19 toilet button leaking; water pressure high on sink |  |
| Cell #20 lavatory sink hot water does not work and toilet   |  |
| button leaks Window will not close above bed #22            |  |
| Leaking in corner behind bed #24                            |  |
| 1st and 2nd lavatory sink do not work and the shower has    |  |
| mold in ceiling                                             |  |
| 1 <sup>st</sup> urinal stopped up                           |  |
| Unit 29 Bldg. C / Zone A Upstairs                           |  |
| Access panels hanging in front of cell #70                  |  |
| - <del>- M</del>                                            |  |