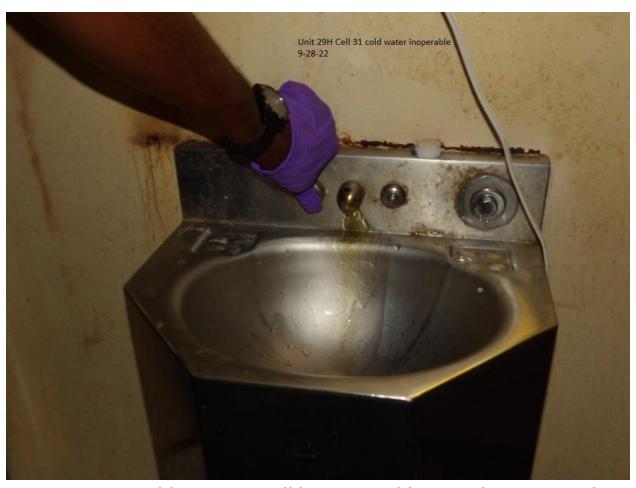

| Cell #1 leak in cell, window will not close                                                 |  |
|---------------------------------------------------------------------------------------------|--|
| Cell #6 bed #91 has no mattress                                                             |  |
| Cell #4 window screen is missing                                                            |  |
| Cell #5 window will not close                                                               |  |
| Top Tier                                                                                    |  |
| Cell #36 and #35 windows are broken                                                         |  |
| Cell #27 window broken and lavatory sink stopped up                                         |  |
| Cell #26 lights out                                                                         |  |
| Cell #25 toilet leaks and lavatory sink is clogged up                                       |  |
| Cell #23 window will not close                                                              |  |
| Cell #40 window will not close                                                              |  |
| Unit 29 Bldg. H / Zone A                                                                    |  |
|                                                                                             |  |
| Food trays sitting on bench at front door                                                   |  |
| Observed Rug at front door full of bird feces (corrected on                                 |  |
| Showers but water does not work                                                             |  |
| Showers hot water does not work                                                             |  |
| Cell #2 ceiling has a leak                                                                  |  |
| Cell #3 lavatory sink hot water does not work                                               |  |
| Cell #4 lavatory sink cold water does not work                                              |  |
| Cell #5 lavatory sink cold water does not work                                              |  |
| Cell #20 lavatory sink knobs are missing                                                    |  |
| Top Tier                                                                                    |  |
| Seven (7) Lights out throughout zone                                                        |  |
| Cell #34 lavatory sink hot water does not work                                              |  |
| Cell #32 lavatory sink hot water runs continuously                                          |  |
| Cell #40 lavatory sink does not work                                                        |  |
| Cell #30 window will not close                                                              |  |
| Cell #31 lavatory sink cold water does not work                                             |  |
| Cell #26 lavatory sink has a leak and knobs are                                             |  |
| missing/Window will not close Cell #24 light switch is broken                               |  |
| Cell #20 lavatory sink hot water does not work                                              |  |
| Unit 29 Bldg. H / Zone B                                                                    |  |
| Zone has no hot water and 1 <sup>st</sup> , 2 <sup>nd</sup> , 3 <sup>rd</sup> showers water |  |
|                                                                                             |  |
| pressure is low Cell #19 lights out and lavatory sink hot water does not                    |  |
| work                                                                                        |  |
| Cell #16 lights out                                                                         |  |
| Cell #11 toilet leaking and observed commissary                                             |  |
| (noodles) eaten by mice                                                                     |  |
| Cell #9 needs a mattress and ceiling has a leak                                             |  |
| Cell #8 leaking in cell                                                                     |  |
| Cell #4 lavatory sink does not work                                                         |  |
| Cell #2 lavatory sink water pressure low                                                    |  |
| Cell #1 window will not close                                                               |  |
| Top Tier                                                                                    |  |
| Cell #39 lavatory sink draining slow                                                        |  |
| Cell #38 lavatory sink hot water pressure low                                               |  |
| Cell #33 toilet leaks                                                                       |  |
| Cell #33 (Aller leavs                                                                       |  |