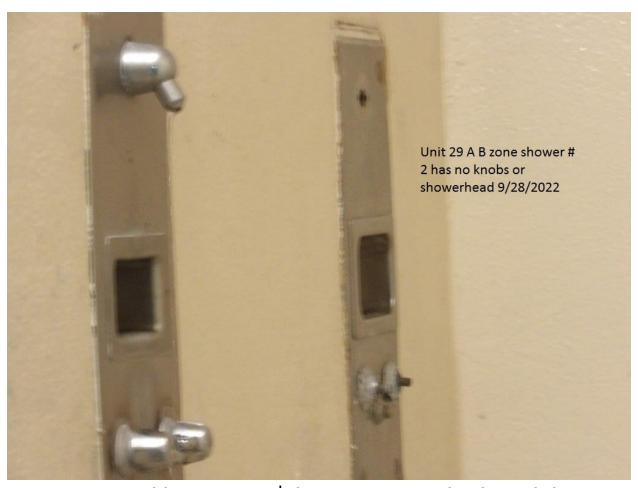

| Exit lights in GYM are out                                  |  |
|-------------------------------------------------------------|--|
| Lavatory sink in visitation restroom is leaking             |  |
| Unit 29                                                     |  |
| Unit 29 Bldg. A                                             |  |
| Observed Food tray on bench in front of building            |  |
| Unit 29 Bldg. A                                             |  |
| Zone Closed                                                 |  |
| Unit 29 Bldg. A / Zone B                                    |  |
| 2 <sup>nd</sup> shower has no showerhead, no knobs, and has |  |
| mold                                                        |  |
| Cell # 57 light fixture missing                             |  |
| Cell # 60 light fixture missing and toilet leaking          |  |
| Cell #62 lavatory sink hot water does not work,             |  |
| window broken and light fixture is missing                  |  |
| Cell #64 lights out                                         |  |
| Cell #88 electrical outlet not working                      |  |
| Cell #81 toilet does not work                               |  |
| Cell #80 light out                                          |  |
| Cell #79 has no electrical power                            |  |
| Cell #78 has no window                                      |  |
| Cell #76 has no electrical power                            |  |
| Cell #75 has no electrical power                            |  |
| Unit 29 Bldg. A Zone B Top Tier                             |  |
| 2 <sup>nd</sup> shower has no showerhead                    |  |
| Observed Mold on the shower floor                           |  |
| 1st and 2nd shower runs water continuously and light        |  |
| does not work                                               |  |
| Cell #68 has no window and lavatory sink runs water         |  |
| continuously                                                |  |
| Cell #66 has no electrical power, lights out and            |  |
| lavatory sink runs water continuously                       |  |
| Unit 29 Bldg. C                                             |  |
| Hall Area                                                   |  |
| Ceiling tile needs to be replaced                           |  |
| Observed a ceiling leak in tele-health room                 |  |
| Unit 29 Bldg. C / A Zone                                    |  |
| Cell #19 toilet button leaking; water pressure high on sink |  |
| Cell #20 lavatory sink hot water does not work and toilet   |  |
| button leaks Window will not close above bed #22            |  |
| Leaking in corner behind bed #24                            |  |
| 1st and 2nd lavatory sink do not work and the shower has    |  |
| mold in ceiling                                             |  |
| 1 <sup>st</sup> urinal stopped up                           |  |
| Unit 29 Bldg. C / Zone A Upstairs                           |  |
| Access panels hanging in front of cell #70                  |  |
| - <del>- M</del>                                            |  |