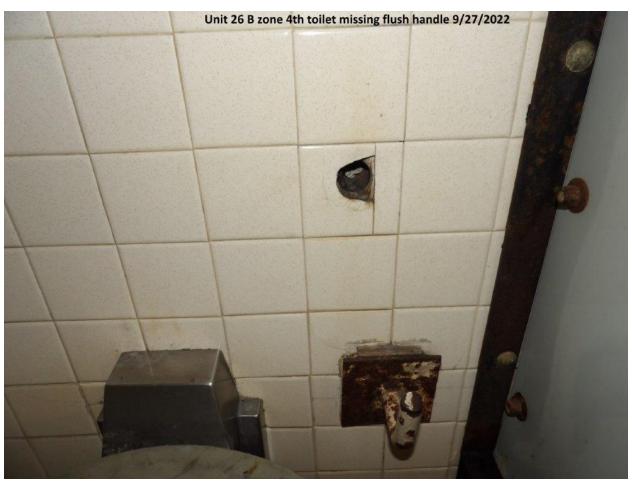

| Cubicle #139-154 lights are out                                                                 |  |
|-------------------------------------------------------------------------------------------------|--|
| Cubicle #155-160 lights are out                                                                 |  |
| Cubicle #161-166 lights are out                                                                 |  |
| Cubicle #167-172 three (3) lights are out                                                       |  |
| Cubicle #173-180 No lights are working                                                          |  |
| Electrical Outlet by TV burned out                                                              |  |
| D-Zone                                                                                          |  |
| 2 <sup>nd</sup> Shower on left side knob is missing                                             |  |
| 3 <sup>rd</sup> shower on left showerhead is missing                                            |  |
| Observed a Metal towel rack with sharp points near                                              |  |
| shower                                                                                          |  |
| Cubicle #187-192 one (1) light is out                                                           |  |
| Cubicle #193-198 three (3) lights are out                                                       |  |
| Cubicle #199-214 three (3) lights are out                                                       |  |
| Cubicle #221-226 exposed electrical wires                                                       |  |
| Cubicle #227-232 three (3) lights are out                                                       |  |
| Zone exit light is missing                                                                      |  |
| Observed exposed electrical wires above door                                                    |  |
| Mechanical Room/Boiler Room                                                                     |  |
| Observed paint and cleaning supplies stored with boiler                                         |  |
| Observed room infested with bird droppings                                                      |  |
| Observed a leak from toilet into boiler room                                                    |  |
| FOOD SERVICE SANITATION-Unit 25 Kitchen                                                         |  |
| Observed kitchen floor drain holding rotten foods                                               |  |
| Observed garbage disposal holding breakfast foods                                               |  |
| Observed standing water at back door near outside walk-                                         |  |
| in cooler                                                                                       |  |
| Barber Shop                                                                                     |  |
| No discrepancies found during this inspection                                                   |  |
| MSP Unit #26 A Building                                                                         |  |
| A-Zone                                                                                          |  |
| Entrance and back Exit lights are not working                                                   |  |
| Observed Holes in wall above urinals                                                            |  |
| 4 <sup>th</sup> and 5 <sup>th</sup> showers do not work                                         |  |
| 5 <sup>th</sup> shower knob is missing                                                          |  |
| Observed Mold on shower floor                                                                   |  |
| Cubicle #19-32 two (2) lights are out                                                           |  |
| Cubicle #33-38 one (1) light is out                                                             |  |
| B-Zone                                                                                          |  |
| 2 <sup>nd</sup> , 4 <sup>th</sup> , 5 <sup>th</sup> and 6 <sup>th</sup> showers are not working |  |
| Observed a metal towel rack near shower with sharp                                              |  |
| points                                                                                          |  |
| 1 <sup>st</sup> urinal leaking                                                                  |  |
| Hole above 1st urinal                                                                           |  |
| #75-88 one light out                                                                            |  |