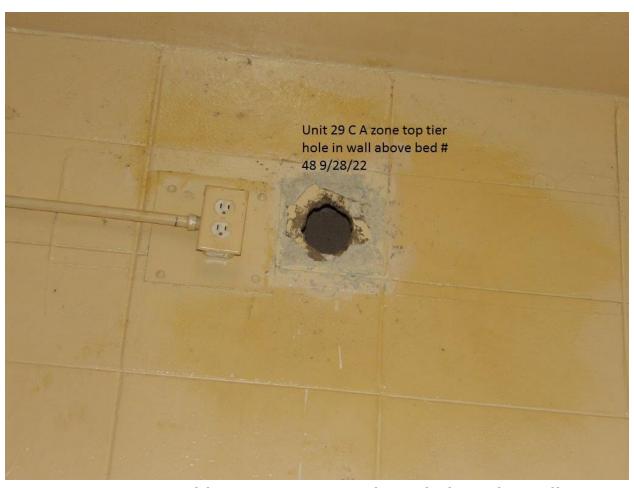

| Ond I                                                              |  |
|--------------------------------------------------------------------|--|
| 2 <sup>nd</sup> lavatory sink pipes are missing                    |  |
| Observed Paint peeling off the walls in shower                     |  |
| Sink #2 stopped up in restroom                                     |  |
| 1st and 2nd urinals stopped up                                     |  |
| Four (4) lights out in the dayroom                                 |  |
| Observed a hole in the wall above beds 40;42; and 48               |  |
| Observed exposed electrical wires from socket beside               |  |
| bed #39                                                            |  |
| Unit 29 Bldg. C / Zone B                                           |  |
| Access panel hanging at entry to zone                              |  |
| 1 <sup>st</sup> urinal stopped up                                  |  |
| Mold on ceiling in shower                                          |  |
| Shower floor has a hole in concrete                                |  |
| Ceiling leaking above Bed #82                                      |  |
| Cell #85 lavatory sink hot water button stuck and cold             |  |
| water does not work                                                |  |
| Cell #86 lavatory sink cold water does not work and hot            |  |
| water pressure low                                                 |  |
| Observed Bird nest /bird in window above bed #90                   |  |
| Observed Bird nest in window above bed #94                         |  |
| Cell #95 lavatory sink water pressure low (hot and cold)           |  |
| Cell #96 lavatory sink does not work                               |  |
| Hole in wall above bed #100                                        |  |
| Hanging socket above bed #99                                       |  |
| Hole in wall above bed #98; window is out and stored on            |  |
| the floor                                                          |  |
| Top Tier                                                           |  |
| Cell #95 lavatory sink does not work                               |  |
| Observed Bird nest in window behind bed #138,134 and 128           |  |
| Observed exposed electrical wires in ceiling in front of cell #120 |  |
| Window screen has holes behind bed #116                            |  |
| Lights out above bed #114                                          |  |
| 2 <sup>nd</sup> sink in bathroom has no knobs                      |  |
| Shower has mold                                                    |  |
| Observed Bird nest in window over bed #108 and 106                 |  |
| Unit 29 Bldg. G / Zone A                                           |  |
| Food trays sitting at gate on entry to G/H section                 |  |
| Hole in ceiling in the hall                                        |  |
| Food tray sitting on garbage can in hall                           |  |
| Cell #2 lavatory sink has low hot water pressure                   |  |
| Cell #4 lavatory sink missing the knobs                            |  |
| Top Tier                                                           |  |
| Cell #37 toilet will not flush                                     |  |
| Shower #1 runs water continuously                                  |  |
| Cell #25 lavatory sink water runs continuously                     |  |
| Unit 29 Bldg. G / Zone B                                           |  |
| Exit light in front of exit door                                   |  |
| EAR IIGHT II HOIR OF OAR GOOF                                      |  |