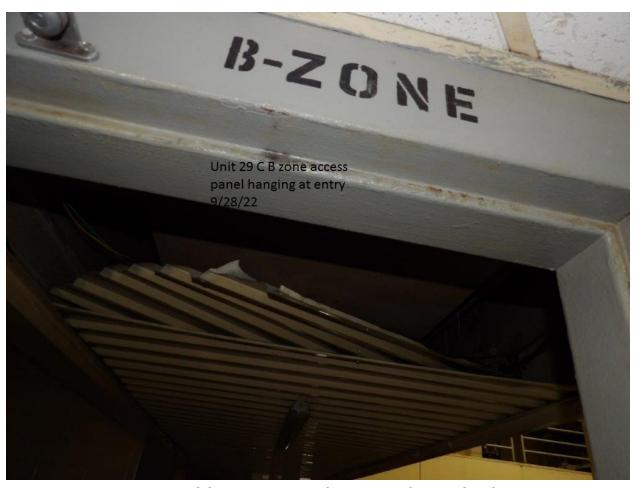

| Ond I                                                              |  |
|--------------------------------------------------------------------|--|
| 2 <sup>nd</sup> lavatory sink pipes are missing                    |  |
| Observed Paint peeling off the walls in shower                     |  |
| Sink #2 stopped up in restroom                                     |  |
| 1st and 2nd urinals stopped up                                     |  |
| Four (4) lights out in the dayroom                                 |  |
| Observed a hole in the wall above beds 40;42; and 48               |  |
| Observed exposed electrical wires from socket beside               |  |
| bed #39                                                            |  |
| Unit 29 Bldg. C / Zone B                                           |  |
| Access panel hanging at entry to zone                              |  |
| 1 <sup>st</sup> urinal stopped up                                  |  |
| Mold on ceiling in shower                                          |  |
| Shower floor has a hole in concrete                                |  |
| Ceiling leaking above Bed #82                                      |  |
| Cell #85 lavatory sink hot water button stuck and cold             |  |
| water does not work                                                |  |
| Cell #86 lavatory sink cold water does not work and hot            |  |
| water pressure low                                                 |  |
| Observed Bird nest /bird in window above bed #90                   |  |
| Observed Bird nest in window above bed #94                         |  |
| Cell #95 lavatory sink water pressure low (hot and cold)           |  |
| Cell #96 lavatory sink does not work                               |  |
| Hole in wall above bed #100                                        |  |
| Hanging socket above bed #99                                       |  |
| Hole in wall above bed #98; window is out and stored on            |  |
| the floor                                                          |  |
| Top Tier                                                           |  |
| Cell #95 lavatory sink does not work                               |  |
| Observed Bird nest in window behind bed #138,134 and 128           |  |
| Observed exposed electrical wires in ceiling in front of cell #120 |  |
| Window screen has holes behind bed #116                            |  |
| Lights out above bed #114                                          |  |
| 2 <sup>nd</sup> sink in bathroom has no knobs                      |  |
| Shower has mold                                                    |  |
| Observed Bird nest in window over bed #108 and 106                 |  |
| Unit 29 Bldg. G / Zone A                                           |  |
| Food trays sitting at gate on entry to G/H section                 |  |
| Hole in ceiling in the hall                                        |  |
| Food tray sitting on garbage can in hall                           |  |
| Cell #2 lavatory sink has low hot water pressure                   |  |
| Cell #4 lavatory sink missing the knobs                            |  |
| Top Tier                                                           |  |
| Cell #37 toilet will not flush                                     |  |
| Shower #1 runs water continuously                                  |  |
| Cell #25 lavatory sink water runs continuously                     |  |
| Unit 29 Bldg. G / Zone B                                           |  |
| Exit light in front of exit door                                   |  |
| EAR IIGHT II HOIR OF OAR GOOF                                      |  |