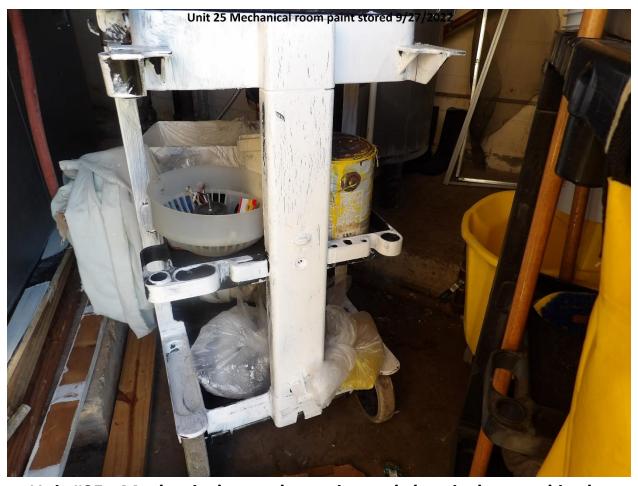

missing tiles and holding water



Unit #26 - A-Bldg. B-Zone bathroom wall has holes between the urinals



Unit #26 - A-Bldg. C-Zone bathroom wall has a hole between the urinals



Unit #26 - A Bldg. D-Zone right toilet will not flush



Unit #26 - A-Zone showers are missing handles



Unit #26 - A-Zone cubicles #1-7 has a bird nest in the window



Unit #26 - B-Bldg, The pipe chase leaks water from inside the building



Unit #26 - B-Zone 1st urinal does not work



Unit #26 - B-Zone 2<sup>nd</sup> urinal is missing and has a hole in the wall



Unit #26 - B-Zone 4th toilet is missing the flush handle



Unit #26 - B-Zone Cubicles #91-97 has a bird nest in the window



Unit #25 – The kitchen loading dock has standing water



Unit #25 - The kitchen floor drain is backing up with food



Unit #25 - Mechanical room has paint and chemicals stored in the boiler room



Unit #25 - Mechanical room has water leaking in from the A-Zone toilet



Unit #26 – The kitchen dining hall furnace room doors are missing



Unit #26 – The dining hall air conditioner vent cover is missing



Unit #26 - The bathroom toilet is leaking



Unit #29 - H-Bldg. The entrance floor mat is covered with bird feces



Unit #29 - H-Bldg. A-zone ceiling has a leak



Unit #29 - H-Bldg. A-Zone cell lavatory cold water does not work



Unit #29 - H-Bldg. A-Zone cell lavatory hot water does not work



Unit #29 - H-Bldg. A-Zone cell hot water runs continuously



Unit #29 - H-Bldg. A-Zone cell window will not close



Unit #29 - H-Bldg. A-Zone cell lavatory cold water does not work



Unit #29 - H-Bldg. A-