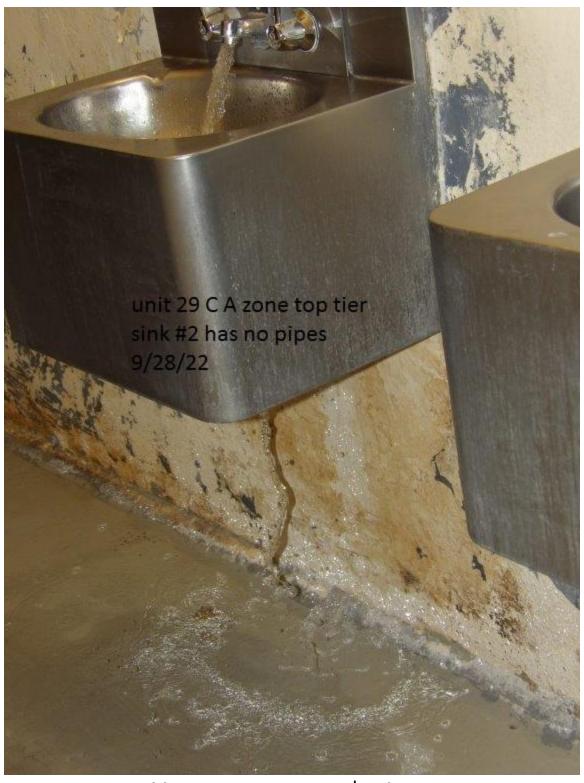

| Ond I                                                              |  |
|--------------------------------------------------------------------|--|
| 2 <sup>nd</sup> lavatory sink pipes are missing                    |  |
| Observed Paint peeling off the walls in shower                     |  |
| Sink #2 stopped up in restroom                                     |  |
| 1st and 2nd urinals stopped up                                     |  |
| Four (4) lights out in the dayroom                                 |  |
| Observed a hole in the wall above beds 40;42; and 48               |  |
| Observed exposed electrical wires from socket beside               |  |
| bed #39                                                            |  |
| Unit 29 Bldg. C / Zone B                                           |  |
| Access panel hanging at entry to zone                              |  |
| 1 <sup>st</sup> urinal stopped up                                  |  |
| Mold on ceiling in shower                                          |  |
| Shower floor has a hole in concrete                                |  |
| Ceiling leaking above Bed #82                                      |  |
| Cell #85 lavatory sink hot water button stuck and cold             |  |
| water does not work                                                |  |
| Cell #86 lavatory sink cold water does not work and hot            |  |
| water pressure low                                                 |  |
| Observed Bird nest /bird in window above bed #90                   |  |
| Observed Bird nest in window above bed #94                         |  |
| Cell #95 lavatory sink water pressure low (hot and cold)           |  |
| Cell #96 lavatory sink does not work                               |  |
| Hole in wall above bed #100                                        |  |
| Hanging socket above bed #99                                       |  |
| Hole in wall above bed #98; window is out and stored on            |  |
| the floor                                                          |  |
| Top Tier                                                           |  |
| Cell #95 lavatory sink does not work                               |  |
| Observed Bird nest in window behind bed #138,134 and 128           |  |
| Observed exposed electrical wires in ceiling in front of cell #120 |  |
| Window screen has holes behind bed #116                            |  |
| Lights out above bed #114                                          |  |
| 2 <sup>nd</sup> sink in bathroom has no knobs                      |  |
| Shower has mold                                                    |  |
| Observed Bird nest in window over bed #108 and 106                 |  |
| Unit 29 Bldg. G / Zone A                                           |  |
| Food trays sitting at gate on entry to G/H section                 |  |
| Hole in ceiling in the hall                                        |  |
| Food tray sitting on garbage can in hall                           |  |
| Cell #2 lavatory sink has low hot water pressure                   |  |
| Cell #4 lavatory sink missing the knobs                            |  |
| Top Tier                                                           |  |
| Cell #37 toilet will not flush                                     |  |
| Shower #1 runs water continuously                                  |  |
| Cell #25 lavatory sink water runs continuously                     |  |
| Unit 29 Bldg. G / Zone B                                           |  |
| Exit light in front of exit door                                   |  |
| EAR IIGHT II HOIR OF OAR GOOF                                      |  |