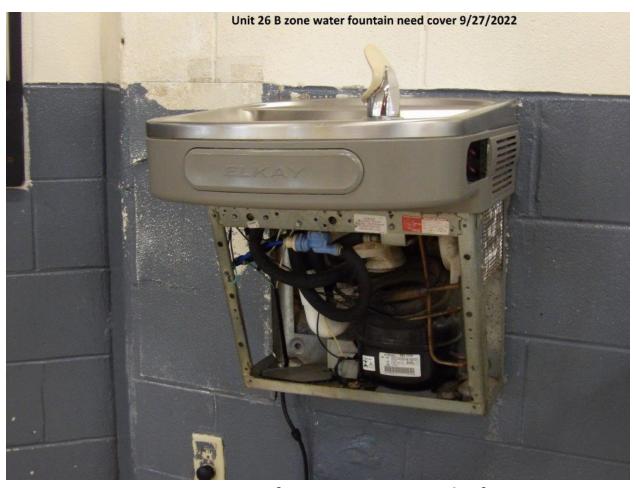

| Cubicle #139-154 lights are out                                                                 |  |
|-------------------------------------------------------------------------------------------------|--|
| Cubicle #155-160 lights are out                                                                 |  |
| Cubicle #161-166 lights are out                                                                 |  |
| Cubicle #167-172 three (3) lights are out                                                       |  |
| Cubicle #173-180 No lights are working                                                          |  |
| Electrical Outlet by TV burned out                                                              |  |
| D-Zone                                                                                          |  |
| 2 <sup>nd</sup> Shower on left side knob is missing                                             |  |
| 3 <sup>rd</sup> shower on left showerhead is missing                                            |  |
| Observed a Metal towel rack with sharp points near                                              |  |
| shower                                                                                          |  |
| Cubicle #187-192 one (1) light is out                                                           |  |
| Cubicle #193-198 three (3) lights are out                                                       |  |
| Cubicle #199-214 three (3) lights are out                                                       |  |
| Cubicle #221-226 exposed electrical wires                                                       |  |
| Cubicle #227-232 three (3) lights are out                                                       |  |
| Zone exit light is missing                                                                      |  |
| Observed exposed electrical wires above door                                                    |  |
| Mechanical Room/Boiler Room                                                                     |  |
| Observed paint and cleaning supplies stored with boiler                                         |  |
| Observed room infested with bird droppings                                                      |  |
| Observed a leak from toilet into boiler room                                                    |  |
| FOOD SERVICE SANITATION-Unit 25 Kitchen                                                         |  |
| Observed kitchen floor drain holding rotten foods                                               |  |
| Observed garbage disposal holding breakfast foods                                               |  |
| Observed standing water at back door near outside walk-                                         |  |
| in cooler                                                                                       |  |
| Barber Shop                                                                                     |  |
| No discrepancies found during this inspection                                                   |  |
| MSP Unit #26 A Building                                                                         |  |
| A-Zone                                                                                          |  |
| Entrance and back Exit lights are not working                                                   |  |
| Observed Holes in wall above urinals                                                            |  |
| 4 <sup>th</sup> and 5 <sup>th</sup> showers do not work                                         |  |
| 5 <sup>th</sup> shower knob is missing                                                          |  |
| Observed Mold on shower floor                                                                   |  |
| Cubicle #19-32 two (2) lights are out                                                           |  |
| Cubicle #33-38 one (1) light is out                                                             |  |
| B-Zone                                                                                          |  |
| 2 <sup>nd</sup> , 4 <sup>th</sup> , 5 <sup>th</sup> and 6 <sup>th</sup> showers are not working |  |
| Observed a metal towel rack near shower with sharp                                              |  |
| points                                                                                          |  |
| 1 <sup>st</sup> urinal leaking                                                                  |  |
| Hole above 1st urinal                                                                           |  |
| #75-88 one light out                                                                            |  |