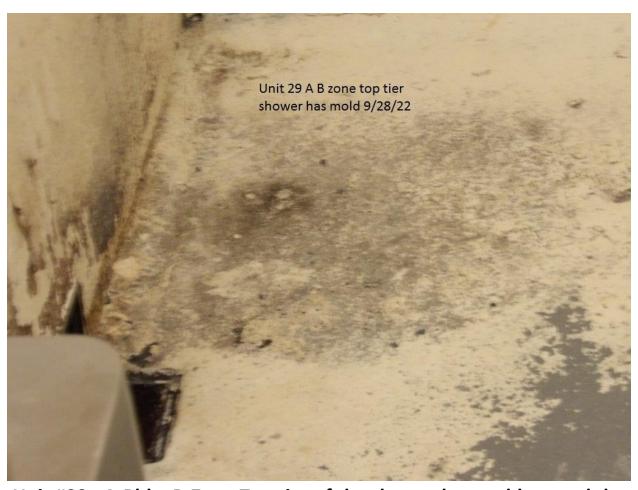

| Exit lights in GYM are out                                  |  |
|-------------------------------------------------------------|--|
| Lavatory sink in visitation restroom is leaking             |  |
| Unit 29                                                     |  |
| Unit 29 Bldg. A                                             |  |
| Observed Food tray on bench in front of building            |  |
| Unit 29 Bldg. A                                             |  |
| Zone Closed                                                 |  |
| Unit 29 Bldg. A / Zone B                                    |  |
| 2 <sup>nd</sup> shower has no showerhead, no knobs, and has |  |
| mold                                                        |  |
| Cell # 57 light fixture missing                             |  |
| Cell # 60 light fixture missing and toilet leaking          |  |
| Cell #62 lavatory sink hot water does not work,             |  |
| window broken and light fixture is missing                  |  |
| Cell #64 lights out                                         |  |
| Cell #88 electrical outlet not working                      |  |
| Cell #81 toilet does not work                               |  |
| Cell #80 light out                                          |  |
| Cell #79 has no electrical power                            |  |
| Cell #78 has no window                                      |  |
| Cell #76 has no electrical power                            |  |
| Cell #75 has no electrical power                            |  |
| Unit 29 Bldg. A Zone B Top Tier                             |  |
| 2 <sup>nd</sup> shower has no showerhead                    |  |
| Observed Mold on the shower floor                           |  |
| 1st and 2nd shower runs water continuously and light        |  |
| does not work                                               |  |
| Cell #68 has no window and lavatory sink runs water         |  |
| continuously                                                |  |
| Cell #66 has no electrical power, lights out and            |  |
| lavatory sink runs water continuously                       |  |
| Unit 29 Bldg. C                                             |  |
| Hall Area                                                   |  |
| Ceiling tile needs to be replaced                           |  |
| Observed a ceiling leak in tele-health room                 |  |
| Unit 29 Bldg. C / A Zone                                    |  |
| Cell #19 toilet button leaking; water pressure high on sink |  |
| Cell #20 lavatory sink hot water does not work and toilet   |  |
| button leaks Window will not close above bed #22            |  |
| Leaking in corner behind bed #24                            |  |
| 1st and 2nd lavatory sink do not work and the shower has    |  |
| mold in ceiling                                             |  |
| 1 <sup>st</sup> urinal stopped up                           |  |
| Unit 29 Bldg. C / Zone A Upstairs                           |  |
| Access panels hanging in front of cell #70                  |  |
| - <del>- M</del>                                            |  |