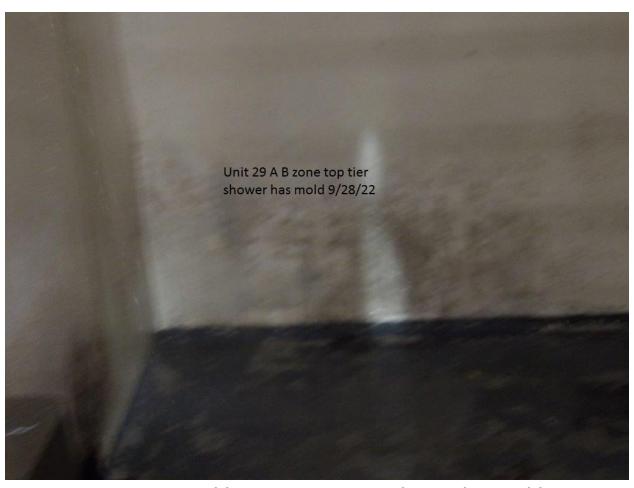

| Exit lights in GYM are out                                  |  |
|-------------------------------------------------------------|--|
| Lavatory sink in visitation restroom is leaking             |  |
| Unit 29                                                     |  |
| Unit 29 Bldg. A                                             |  |
| Observed Food tray on bench in front of building            |  |
| Unit 29 Bldg. A                                             |  |
| Zone Closed                                                 |  |
| Unit 29 Bldg. A / Zone B                                    |  |
| 2 <sup>nd</sup> shower has no showerhead, no knobs, and has |  |
| mold                                                        |  |
| Cell # 57 light fixture missing                             |  |
| Cell # 60 light fixture missing and toilet leaking          |  |
| Cell #62 lavatory sink hot water does not work,             |  |
| window broken and light fixture is missing                  |  |
| Cell #64 lights out                                         |  |
| Cell #88 electrical outlet not working                      |  |
| Cell #81 toilet does not work                               |  |
| Cell #80 light out                                          |  |
| Cell #79 has no electrical power                            |  |
| Cell #78 has no window                                      |  |
| Cell #76 has no electrical power                            |  |
| Cell #75 has no electrical power                            |  |
| Unit 29 Bldg. A Zone B Top Tier                             |  |
| 2 <sup>nd</sup> shower has no showerhead                    |  |
| Observed Mold on the shower floor                           |  |
| 1st and 2nd shower runs water continuously and light        |  |
| does not work                                               |  |
| Cell #68 has no window and lavatory sink runs water         |  |
| continuously                                                |  |
| Cell #66 has no electrical power, lights out and            |  |
| lavatory sink runs water continuously                       |  |
| Unit 29 Bldg. C                                             |  |
| Hall Area                                                   |  |
| Ceiling tile needs to be replaced                           |  |
| Observed a ceiling leak in tele-health room                 |  |
| Unit 29 Bldg. C / A Zone                                    |  |
| Cell #19 toilet button leaking; water pressure high on sink |  |
| Cell #20 lavatory sink hot water does not work and toilet   |  |
| button leaks Window will not close above bed #22            |  |
| Leaking in corner behind bed #24                            |  |
| 1st and 2nd lavatory sink do not work and the shower has    |  |
| mold in ceiling                                             |  |
| 1 <sup>st</sup> urinal stopped up                           |  |
| Unit 29 Bldg. C / Zone A Upstairs                           |  |
| Access panels hanging in front of cell #70                  |  |
| - <del>- M</del>                                            |  |