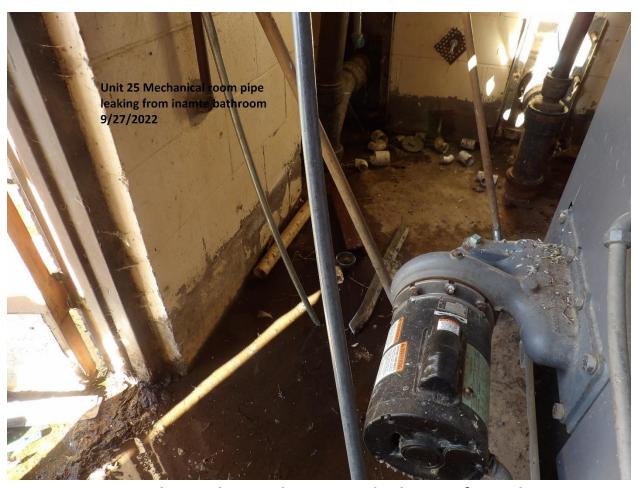

| Cubicle #139-154 lights are out                                                                 |  |
|-------------------------------------------------------------------------------------------------|--|
| Cubicle #155-160 lights are out                                                                 |  |
| Cubicle #161-166 lights are out                                                                 |  |
| Cubicle #167-172 three (3) lights are out                                                       |  |
| Cubicle #173-180 No lights are working                                                          |  |
| Electrical Outlet by TV burned out                                                              |  |
| D-Zone                                                                                          |  |
| 2 <sup>nd</sup> Shower on left side knob is missing                                             |  |
| 3 <sup>rd</sup> shower on left showerhead is missing                                            |  |
| Observed a Metal towel rack with sharp points near                                              |  |
| shower                                                                                          |  |
| Cubicle #187-192 one (1) light is out                                                           |  |
| Cubicle #193-198 three (3) lights are out                                                       |  |
| Cubicle #199-214 three (3) lights are out                                                       |  |
| Cubicle #221-226 exposed electrical wires                                                       |  |
| Cubicle #227-232 three (3) lights are out                                                       |  |
| Zone exit light is missing                                                                      |  |
| Observed exposed electrical wires above door                                                    |  |
| Mechanical Room/Boiler Room                                                                     |  |
| Observed paint and cleaning supplies stored with boiler                                         |  |
| Observed room infested with bird droppings                                                      |  |
| Observed a leak from toilet into boiler room                                                    |  |
| FOOD SERVICE SANITATION-Unit 25 Kitchen                                                         |  |
| Observed kitchen floor drain holding rotten foods                                               |  |
| Observed garbage disposal holding breakfast foods                                               |  |
| Observed standing water at back door near outside walk-                                         |  |
| in cooler                                                                                       |  |
| Barber Shop                                                                                     |  |
| No discrepancies found during this inspection                                                   |  |
| MSP Unit #26 A Building                                                                         |  |
| A-Zone                                                                                          |  |
| Entrance and back Exit lights are not working                                                   |  |
| Observed Holes in wall above urinals                                                            |  |
| 4 <sup>th</sup> and 5 <sup>th</sup> showers do not work                                         |  |
| 5 <sup>th</sup> shower knob is missing                                                          |  |
| Observed Mold on shower floor                                                                   |  |
| Cubicle #19-32 two (2) lights are out                                                           |  |
| Cubicle #33-38 one (1) light is out                                                             |  |
| B-Zone                                                                                          |  |
| 2 <sup>nd</sup> , 4 <sup>th</sup> , 5 <sup>th</sup> and 6 <sup>th</sup> showers are not working |  |
| Observed a metal towel rack near shower with sharp                                              |  |
| points                                                                                          |  |
| 1 <sup>st</sup> urinal leaking                                                                  |  |
| Hole above 1st urinal                                                                           |  |
| #75-88 one light out                                                                            |  |