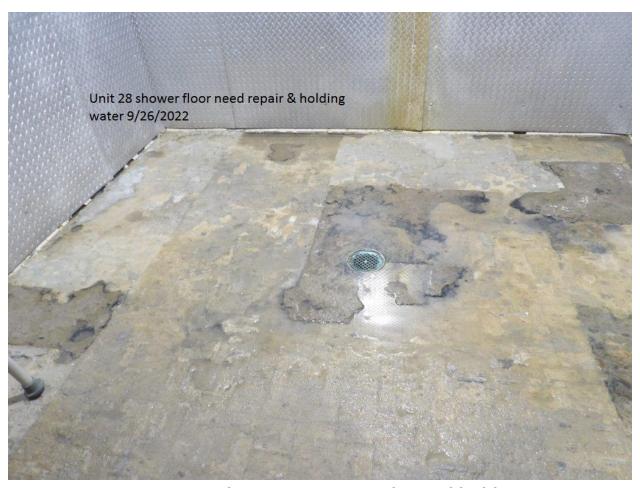

### Mississippi State Penitentiary Parchman, Mississippi 2022 Sanitation Inspection Report (September 26-29, 2022)

| Facility Name & Address:                                     | Inspected By:                         |
|--------------------------------------------------------------|---------------------------------------|
| Mississippi State Penitentiary                               | Rayford Horton, Public Health Officer |
| Hwy. 49 West                                                 | INSTITUTIONAL SERVICES                |
| Parchman, Mississippi 38768                                  | P.O. BOX 1700                         |
| l distinction, mississippi series                            | JACKSON, MISSISSIPPI 39215-1700       |
|                                                              | PHONE 601/576-7693                    |
| Environmental Sanitation                                     | Inspection Date:                      |
| Livironmental dantation                                      | September 29-29, 2022                 |
| Area II                                                      |                                       |
| (Units 25, 26A-B & Kitchen, 28, 30A-D,                       |                                       |
|                                                              |                                       |
| 30 Gym, Education, 31, 42)                                   |                                       |
| Deficiency                                                   | Response                              |
| Unit 28 (Zone A)                                             | - Noopenee                            |
| Shower drain is backed up and holding water                  |                                       |
| Vent missing in ceiling                                      |                                       |
| One () light out above bed #2                                |                                       |
| Light out at entry to zone                                   |                                       |
| Exit light out at back door                                  |                                       |
| One (1) light out in cell #18-22                             |                                       |
| One (1) light out in cell #29-34                             |                                       |
| Toilet runs water continuously in cell #35-40                |                                       |
| Unit 28 (Zone B)                                             |                                       |
| Toilet will not flush in room #80-84                         |                                       |
| When toilet is flushed in Cell #51-56, it backs up into Cell |                                       |
| #57-62                                                       |                                       |
| Cell #57-62 cinder blocks removed above sink                 |                                       |
| Pipe chase between Room 57-62 and 51-56 needs to be          |                                       |
| re-anchored                                                  |                                       |
| Exit light out at entry to zone                              |                                       |
| Unit 28 (Zone C)                                             |                                       |
| Knob missing on showers 2 and 3 on the left                  |                                       |
| Cell #114-118 light inoperable above sink                    |                                       |
| Cell #125-130 one (1) light is out                           |                                       |
| Unit 28 (Zone D) Shower floor holding water                  |                                       |
| 1st shower on the right hot water runs continuously          |                                       |
| Cell #153-156 one (1) light is out                           |                                       |
| Cell #100-100 Olic (1) light is out                          |                                       |