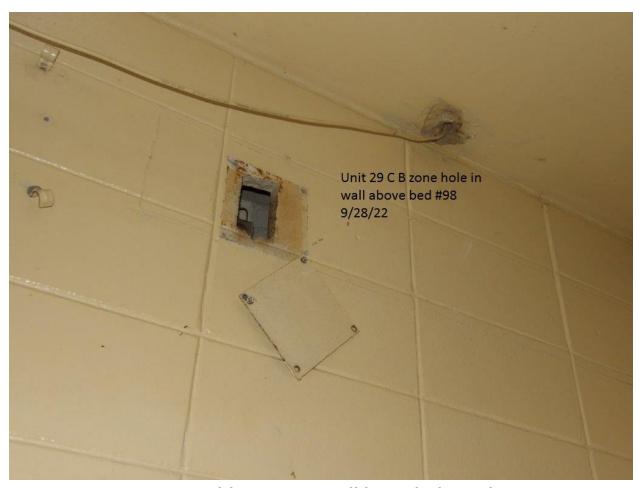

| Ond I                                                              |  |
|--------------------------------------------------------------------|--|
| 2 <sup>nd</sup> lavatory sink pipes are missing                    |  |
| Observed Paint peeling off the walls in shower                     |  |
| Sink #2 stopped up in restroom                                     |  |
| 1st and 2nd urinals stopped up                                     |  |
| Four (4) lights out in the dayroom                                 |  |
| Observed a hole in the wall above beds 40;42; and 48               |  |
| Observed exposed electrical wires from socket beside               |  |
| bed #39                                                            |  |
| Unit 29 Bldg. C / Zone B                                           |  |
| Access panel hanging at entry to zone                              |  |
| 1 <sup>st</sup> urinal stopped up                                  |  |
| Mold on ceiling in shower                                          |  |
| Shower floor has a hole in concrete                                |  |
| Ceiling leaking above Bed #82                                      |  |
| Cell #85 lavatory sink hot water button stuck and cold             |  |
| water does not work                                                |  |
| Cell #86 lavatory sink cold water does not work and hot            |  |
| water pressure low                                                 |  |
| Observed Bird nest /bird in window above bed #90                   |  |
| Observed Bird nest in window above bed #94                         |  |
| Cell #95 lavatory sink water pressure low (hot and cold)           |  |
| Cell #96 lavatory sink does not work                               |  |
| Hole in wall above bed #100                                        |  |
| Hanging socket above bed #99                                       |  |
| Hole in wall above bed #98; window is out and stored on            |  |
| the floor                                                          |  |
| Top Tier                                                           |  |
| Cell #95 lavatory sink does not work                               |  |
| Observed Bird nest in window behind bed #138,134 and 128           |  |
| Observed exposed electrical wires in ceiling in front of cell #120 |  |
| Window screen has holes behind bed #116                            |  |
| Lights out above bed #114                                          |  |
| 2 <sup>nd</sup> sink in bathroom has no knobs                      |  |
| Shower has mold                                                    |  |
| Observed Bird nest in window over bed #108 and 106                 |  |
| Unit 29 Bldg. G / Zone A                                           |  |
| Food trays sitting at gate on entry to G/H section                 |  |
| Hole in ceiling in the hall                                        |  |
| Food tray sitting on garbage can in hall                           |  |
| Cell #2 lavatory sink has low hot water pressure                   |  |
| Cell #4 lavatory sink missing the knobs                            |  |
| Top Tier                                                           |  |
| Cell #37 toilet will not flush                                     |  |
| Shower #1 runs water continuously                                  |  |
| Cell #25 lavatory sink water runs continuously                     |  |
| Unit 29 Bldg. G / Zone B                                           |  |
| Exit light in front of exit door                                   |  |
| EAR IIGHT II HOIR OF OAR GOOF                                      |  |