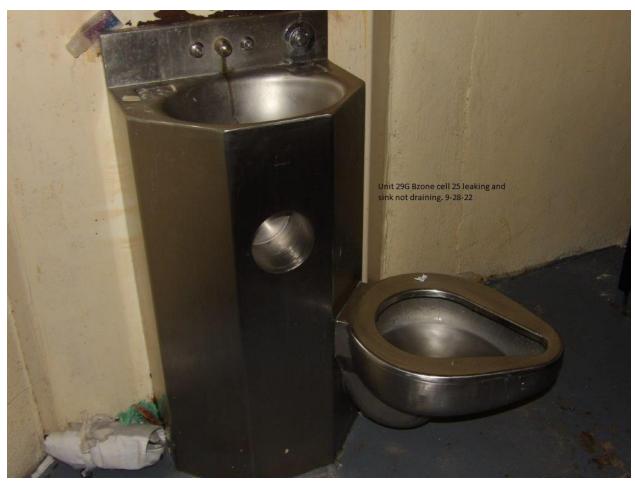

| Cell #1 leak in cell, window will not close                                                 |  |
|---------------------------------------------------------------------------------------------|--|
| Cell #6 bed #91 has no mattress                                                             |  |
| Cell #4 window screen is missing                                                            |  |
| Cell #5 window will not close                                                               |  |
| Top Tier                                                                                    |  |
| Cell #36 and #35 windows are broken                                                         |  |
| Cell #27 window broken and lavatory sink stopped up                                         |  |
| Cell #26 lights out                                                                         |  |
| Cell #25 toilet leaks and lavatory sink is clogged up                                       |  |
| Cell #23 window will not close                                                              |  |
| Cell #40 window will not close                                                              |  |
| Unit 29 Bldg. H / Zone A                                                                    |  |
|                                                                                             |  |
| Food trays sitting on bench at front door                                                   |  |
| Observed Rug at front door full of bird feces (corrected on                                 |  |
| Showers but water does not work                                                             |  |
| Showers hot water does not work                                                             |  |
| Cell #2 ceiling has a leak                                                                  |  |
| Cell #3 lavatory sink hot water does not work                                               |  |
| Cell #4 lavatory sink cold water does not work                                              |  |
| Cell #5 lavatory sink cold water does not work                                              |  |
| Cell #20 lavatory sink knobs are missing                                                    |  |
| Top Tier                                                                                    |  |
| Seven (7) Lights out throughout zone                                                        |  |
| Cell #34 lavatory sink hot water does not work                                              |  |
| Cell #32 lavatory sink hot water runs continuously                                          |  |
| Cell #40 lavatory sink does not work                                                        |  |
| Cell #30 window will not close                                                              |  |
| Cell #31 lavatory sink cold water does not work                                             |  |
| Cell #26 lavatory sink has a leak and knobs are                                             |  |
| missing/Window will not close Cell #24 light switch is broken                               |  |
| Cell #20 lavatory sink hot water does not work                                              |  |
| Unit 29 Bldg. H / Zone B                                                                    |  |
| Zone has no hot water and 1 <sup>st</sup> , 2 <sup>nd</sup> , 3 <sup>rd</sup> showers water |  |
|                                                                                             |  |
| pressure is low Cell #19 lights out and lavatory sink hot water does not                    |  |
| work                                                                                        |  |
| Cell #16 lights out                                                                         |  |
| Cell #11 toilet leaking and observed commissary                                             |  |
| (noodles) eaten by mice                                                                     |  |
| Cell #9 needs a mattress and ceiling has a leak                                             |  |
| Cell #8 leaking in cell                                                                     |  |
| Cell #4 lavatory sink does not work                                                         |  |
| Cell #2 lavatory sink water pressure low                                                    |  |
| Cell #1 window will not close                                                               |  |
| Top Tier                                                                                    |  |
| Cell #39 lavatory sink draining slow                                                        |  |
| Cell #38 lavatory sink hot water pressure low                                               |  |
| Cell #33 toilet leaks                                                                       |  |
| Cell #33 (Aller leavs                                                                       |  |