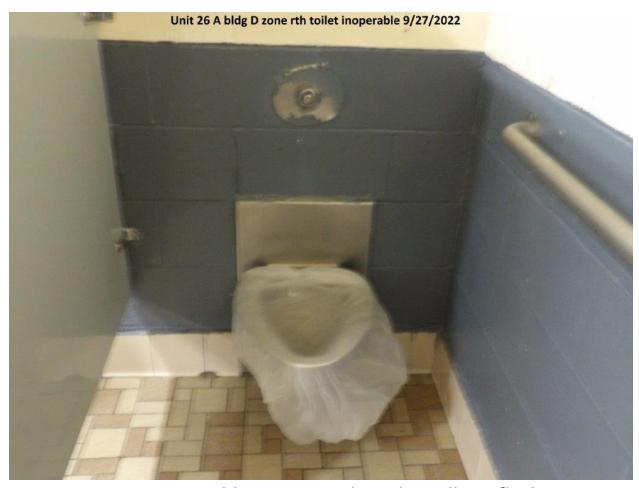

int peeling and drain cover is missing



Unit #42 - South wing shower head is missing



Unit #42 - South wing dayroom light fixture cover is missing and has exposed electrical wires



Unit #31 - D-Zone bathroom urinal is stopped up



Unit #42 - Kitchen cooler is leaking water in the bottom



Unit #42 - Kitchen utilizing bath soap in a three (3) compartment sink to wash dishes with no sanitizer



Unit #42 - West wing bathroom toilet seat is missing



Unit #26 - Kitchen freezer has paint peeling from the top



Unit #26 - B-Zone water fountain is missing the front cover



Unit #26 - A-Bldg B-Zone shower is missing tiles and holding water



Unit #26 - A-Bldg. B-Zone bathroom wall has holes between the urinals



Unit #26 - A-Bldg. C-Zone bathroom wall has a hole between the urinals



Unit #26 - A Bldg. D-Zone right toilet will not flush



Unit #26 - A-Zone showers are missing handles



Unit #26 - A-Zone cubicles #1-7 has a bird nest in the window



Unit #26 - B-Bldg, The pipe chase leaks water from inside the building



Unit #26 - B-Zone 1st urinal does not work



Unit #26 - B-Zone 2<sup>nd</sup> urinal is missing and has a hole in the wall



Unit #26 - B-Zone 4th toilet is missing the flush handle



Unit #26 - B-Zone Cubicles #91-97 has a bird nest in the window



Unit #25 – The kitchen loading dock has standing water



Unit #25 - The kitchen floor drain is backing up with food



Unit #25 - Mechanical room has paint and chemicals stored in the boiler room



Unit #25 - Mechanical room has water leaking in from the A-Zone toilet



Unit #26 – The kitchen di