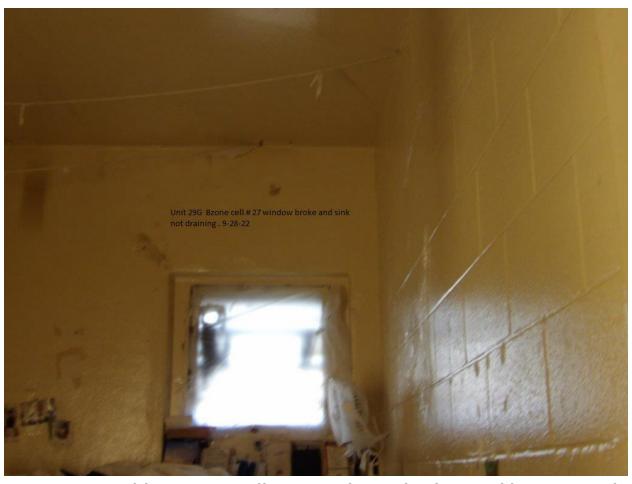

| Cell #1 leak in cell, window will not close                                                 |  |
|---------------------------------------------------------------------------------------------|--|
| Cell #6 bed #91 has no mattress                                                             |  |
| Cell #4 window screen is missing                                                            |  |
| Cell #5 window will not close                                                               |  |
| Top Tier                                                                                    |  |
| Cell #36 and #35 windows are broken                                                         |  |
| Cell #27 window broken and lavatory sink stopped up                                         |  |
| Cell #26 lights out                                                                         |  |
| Cell #25 toilet leaks and lavatory sink is clogged up                                       |  |
| Cell #23 window will not close                                                              |  |
| Cell #40 window will not close                                                              |  |
| Unit 29 Bldg. H / Zone A                                                                    |  |
|                                                                                             |  |
| Food trays sitting on bench at front door                                                   |  |
| Observed Rug at front door full of bird feces (corrected on                                 |  |
| Showers but water does not work                                                             |  |
| Showers hot water does not work                                                             |  |
| Cell #2 ceiling has a leak                                                                  |  |
| Cell #3 lavatory sink hot water does not work                                               |  |
| Cell #4 lavatory sink cold water does not work                                              |  |
| Cell #5 lavatory sink cold water does not work                                              |  |
| Cell #20 lavatory sink knobs are missing                                                    |  |
| Top Tier                                                                                    |  |
| Seven (7) Lights out throughout zone                                                        |  |
| Cell #34 lavatory sink hot water does not work                                              |  |
| Cell #32 lavatory sink hot water runs continuously                                          |  |
| Cell #40 lavatory sink does not work                                                        |  |
| Cell #30 window will not close                                                              |  |
| Cell #31 lavatory sink cold water does not work                                             |  |
| Cell #26 lavatory sink has a leak and knobs are                                             |  |
| missing/Window will not close Cell #24 light switch is broken                               |  |
| Cell #20 lavatory sink hot water does not work                                              |  |
| Unit 29 Bldg. H / Zone B                                                                    |  |
| Zone has no hot water and 1 <sup>st</sup> , 2 <sup>nd</sup> , 3 <sup>rd</sup> showers water |  |
|                                                                                             |  |
| pressure is low Cell #19 lights out and lavatory sink hot water does not                    |  |
| work                                                                                        |  |
| Cell #16 lights out                                                                         |  |
| Cell #11 toilet leaking and observed commissary                                             |  |
| (noodles) eaten by mice                                                                     |  |
| Cell #9 needs a mattress and ceiling has a leak                                             |  |
| Cell #8 leaking in cell                                                                     |  |
| Cell #4 lavatory sink does not work                                                         |  |
| Cell #2 lavatory sink water pressure low                                                    |  |
| Cell #1 window will not close                                                               |  |
| Top Tier                                                                                    |  |
| Cell #39 lavatory sink draining slow                                                        |  |
| Cell #38 lavatory sink hot water pressure low                                               |  |
| Cell #33 toilet leaks                                                                       |  |
| Cell #33 (Aller leavs                                                                       |  |