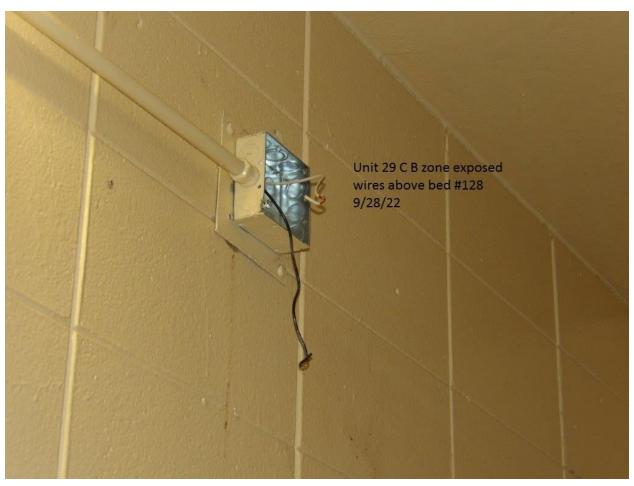

| Ond I                                                              |  |
|--------------------------------------------------------------------|--|
| 2 <sup>nd</sup> lavatory sink pipes are missing                    |  |
| Observed Paint peeling off the walls in shower                     |  |
| Sink #2 stopped up in restroom                                     |  |
| 1st and 2nd urinals stopped up                                     |  |
| Four (4) lights out in the dayroom                                 |  |
| Observed a hole in the wall above beds 40;42; and 48               |  |
| Observed exposed electrical wires from socket beside               |  |
| bed #39                                                            |  |
| Unit 29 Bldg. C / Zone B                                           |  |
| Access panel hanging at entry to zone                              |  |
| 1 <sup>st</sup> urinal stopped up                                  |  |
| Mold on ceiling in shower                                          |  |
| Shower floor has a hole in concrete                                |  |
| Ceiling leaking above Bed #82                                      |  |
| Cell #85 lavatory sink hot water button stuck and cold             |  |
| water does not work                                                |  |
| Cell #86 lavatory sink cold water does not work and hot            |  |
| water pressure low                                                 |  |
| Observed Bird nest /bird in window above bed #90                   |  |
| Observed Bird nest in window above bed #94                         |  |
| Cell #95 lavatory sink water pressure low (hot and cold)           |  |
| Cell #96 lavatory sink does not work                               |  |
| Hole in wall above bed #100                                        |  |
| Hanging socket above bed #99                                       |  |
| Hole in wall above bed #98; window is out and stored on            |  |
| the floor                                                          |  |
| Top Tier                                                           |  |
| Cell #95 lavatory sink does not work                               |  |
| Observed Bird nest in window behind bed #138,134 and 128           |  |
| Observed exposed electrical wires in ceiling in front of cell #120 |  |
| Window screen has holes behind bed #116                            |  |
| Lights out above bed #114                                          |  |
| 2 <sup>nd</sup> sink in bathroom has no knobs                      |  |
| Shower has mold                                                    |  |
| Observed Bird nest in window over bed #108 and 106                 |  |
| Unit 29 Bldg. G / Zone A                                           |  |
| Food trays sitting at gate on entry to G/H section                 |  |
| Hole in ceiling in the hall                                        |  |
| Food tray sitting on garbage can in hall                           |  |
| Cell #2 lavatory sink has low hot water pressure                   |  |
| Cell #4 lavatory sink missing the knobs                            |  |
| Top Tier                                                           |  |
| Cell #37 toilet will not flush                                     |  |
| Shower #1 runs water continuously                                  |  |
| Cell #25 lavatory sink water runs continuously                     |  |
| Unit 29 Bldg. G / Zone B                                           |  |
| Exit light in front of exit door                                   |  |
| EAR IIGHT II HOIR OF OAR GOOF                                      |  |