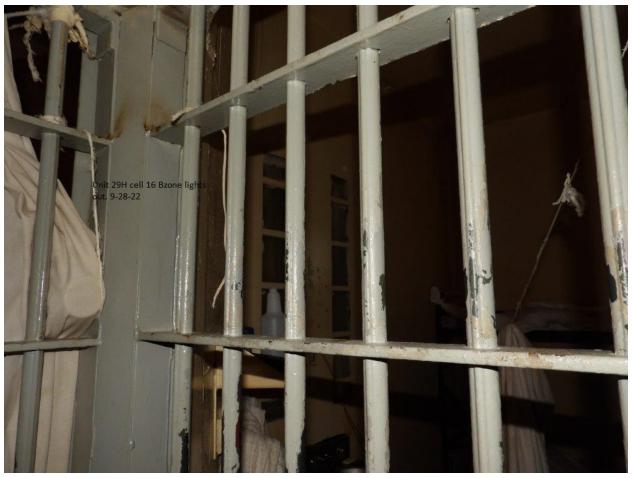

| Cell #1 leak in cell, window will not close                                                 |  |
|---------------------------------------------------------------------------------------------|--|
| Cell #6 bed #91 has no mattress                                                             |  |
| Cell #4 window screen is missing                                                            |  |
| Cell #5 window will not close                                                               |  |
| Top Tier                                                                                    |  |
| Cell #36 and #35 windows are broken                                                         |  |
| Cell #27 window broken and lavatory sink stopped up                                         |  |
| Cell #26 lights out                                                                         |  |
| Cell #25 toilet leaks and lavatory sink is clogged up                                       |  |
| Cell #23 window will not close                                                              |  |
| Cell #40 window will not close                                                              |  |
| Unit 29 Bldg. H / Zone A                                                                    |  |
|                                                                                             |  |
| Food trays sitting on bench at front door                                                   |  |
| Observed Rug at front door full of bird feces (corrected on                                 |  |
| Showers but water does not work                                                             |  |
| Showers hot water does not work                                                             |  |
| Cell #2 ceiling has a leak                                                                  |  |
| Cell #3 lavatory sink hot water does not work                                               |  |
| Cell #4 lavatory sink cold water does not work                                              |  |
| Cell #5 lavatory sink cold water does not work                                              |  |
| Cell #20 lavatory sink knobs are missing                                                    |  |
| Top Tier                                                                                    |  |
| Seven (7) Lights out throughout zone                                                        |  |
| Cell #34 lavatory sink hot water does not work                                              |  |
| Cell #32 lavatory sink hot water runs continuously                                          |  |
| Cell #40 lavatory sink does not work                                                        |  |
| Cell #30 window will not close                                                              |  |
| Cell #31 lavatory sink cold water does not work                                             |  |
| Cell #26 lavatory sink has a leak and knobs are                                             |  |
| missing/Window will not close Cell #24 light switch is broken                               |  |
| Cell #20 lavatory sink hot water does not work                                              |  |
| Unit 29 Bldg. H / Zone B                                                                    |  |
| Zone has no hot water and 1 <sup>st</sup> , 2 <sup>nd</sup> , 3 <sup>rd</sup> showers water |  |
|                                                                                             |  |
| pressure is low Cell #19 lights out and lavatory sink hot water does not                    |  |
| work                                                                                        |  |
| Cell #16 lights out                                                                         |  |
| Cell #11 toilet leaking and observed commissary                                             |  |
| (noodles) eaten by mice                                                                     |  |
| Cell #9 needs a mattress and ceiling has a leak                                             |  |
| Cell #8 leaking in cell                                                                     |  |
| Cell #4 lavatory sink does not work                                                         |  |
| Cell #2 lavatory sink water pressure low                                                    |  |
| Cell #1 window will not close                                                               |  |
| Top Tier                                                                                    |  |
| Cell #39 lavatory sink draining slow                                                        |  |
| Cell #38 lavatory sink hot water pressure low                                               |  |
| Cell #33 toilet leaks                                                                       |  |
| Cell #33 (Aller leavs                                                                       |  |