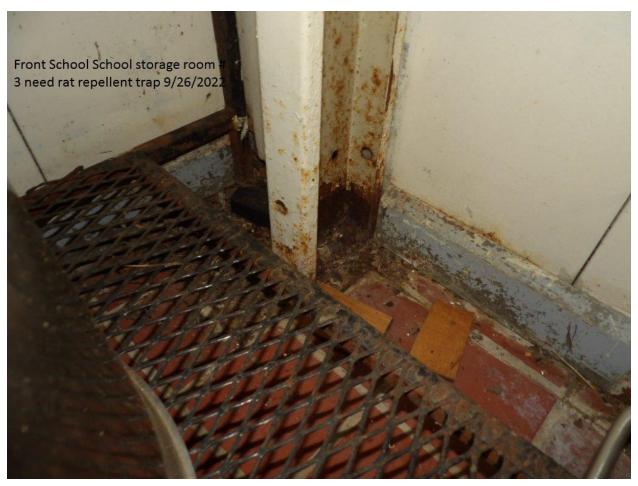

### Mississippi State Penitentiary Parchman, Mississippi 2022 Sanitation Inspection Report (September 26-29, 2022)

| Facility Name & Address:                                     | Inspected By:                         |
|--------------------------------------------------------------|---------------------------------------|
| Mississippi State Penitentiary                               | Rayford Horton, Public Health Officer |
| Hwy. 49 West                                                 | INSTITUTIONAL SERVICES                |
| Parchman, Mississippi 38768                                  | P.O. BOX 1700                         |
| l distinction, mississippi series                            | JACKSON, MISSISSIPPI 39215-1700       |
|                                                              | PHONE 601/576-7693                    |
| Environmental Sanitation                                     | Inspection Date:                      |
| Livironmental dantation                                      | September 29-29, 2022                 |
| Area II                                                      |                                       |
| (Units 25, 26A-B & Kitchen, 28, 30A-D,                       |                                       |
|                                                              |                                       |
| 30 Gym, Education, 31, 42)                                   |                                       |
| Deficiency                                                   | Response                              |
| Unit 28 (Zone A)                                             | - Noopenee                            |
| Shower drain is backed up and holding water                  |                                       |
| Vent missing in ceiling                                      |                                       |
| One () light out above bed #2                                |                                       |
| Light out at entry to zone                                   |                                       |
| Exit light out at back door                                  |                                       |
| One (1) light out in cell #18-22                             |                                       |
| One (1) light out in cell #29-34                             |                                       |
| Toilet runs water continuously in cell #35-40                |                                       |
| Unit 28 (Zone B)                                             |                                       |
| Toilet will not flush in room #80-84                         |                                       |
| When toilet is flushed in Cell #51-56, it backs up into Cell |                                       |
| #57-62                                                       |                                       |
| Cell #57-62 cinder blocks removed above sink                 |                                       |
| Pipe chase between Room 57-62 and 51-56 needs to be          |                                       |
| re-anchored                                                  |                                       |
| Exit light out at entry to zone                              |                                       |
| Unit 28 (Zone C)                                             |                                       |
| Knob missing on showers 2 and 3 on the left                  |                                       |
| Cell #114-118 light inoperable above sink                    |                                       |
| Cell #125-130 one (1) light is out                           |                                       |
| Unit 28 (Zone D) Shower floor holding water                  |                                       |
| 1st shower on the right hot water runs continuously          |                                       |
| Cell #153-156 one (1) light is out                           |                                       |
| Cell #100-100 Olic (1) light is out                          |                                       |