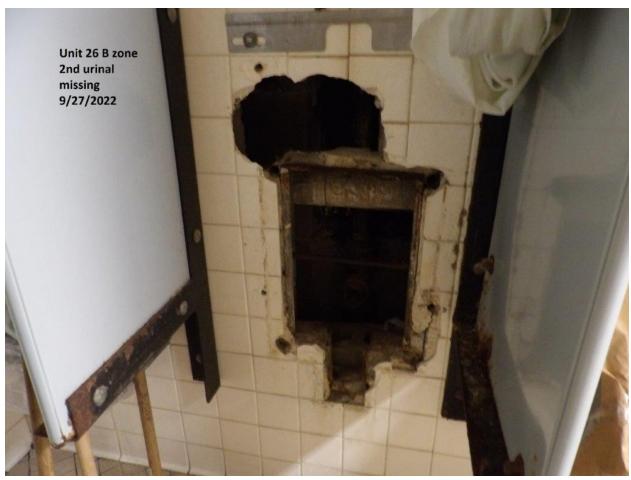

| Cubicle #139-154 lights are out                                                                 |  |
|-------------------------------------------------------------------------------------------------|--|
| Cubicle #155-160 lights are out                                                                 |  |
| Cubicle #161-166 lights are out                                                                 |  |
| Cubicle #167-172 three (3) lights are out                                                       |  |
| Cubicle #173-180 No lights are working                                                          |  |
| Electrical Outlet by TV burned out                                                              |  |
| D-Zone                                                                                          |  |
| 2 <sup>nd</sup> Shower on left side knob is missing                                             |  |
| 3 <sup>rd</sup> shower on left showerhead is missing                                            |  |
| Observed a Metal towel rack with sharp points near                                              |  |
| shower                                                                                          |  |
| Cubicle #187-192 one (1) light is out                                                           |  |
| Cubicle #193-198 three (3) lights are out                                                       |  |
| Cubicle #199-214 three (3) lights are out                                                       |  |
| Cubicle #221-226 exposed electrical wires                                                       |  |
| Cubicle #227-232 three (3) lights are out                                                       |  |
| Zone exit light is missing                                                                      |  |
| Observed exposed electrical wires above door                                                    |  |
| Mechanical Room/Boiler Room                                                                     |  |
| Observed paint and cleaning supplies stored with boiler                                         |  |
| Observed room infested with bird droppings                                                      |  |
| Observed a leak from toilet into boiler room                                                    |  |
| FOOD SERVICE SANITATION-Unit 25 Kitchen                                                         |  |
| Observed kitchen floor drain holding rotten foods                                               |  |
| Observed garbage disposal holding breakfast foods                                               |  |
| Observed standing water at back door near outside walk-                                         |  |
| in cooler                                                                                       |  |
| Barber Shop                                                                                     |  |
| No discrepancies found during this inspection                                                   |  |
| MSP Unit #26 A Building                                                                         |  |
| A-Zone                                                                                          |  |
| Entrance and back Exit lights are not working                                                   |  |
| Observed Holes in wall above urinals                                                            |  |
| 4 <sup>th</sup> and 5 <sup>th</sup> showers do not work                                         |  |
| 5 <sup>th</sup> shower knob is missing                                                          |  |
| Observed Mold on shower floor                                                                   |  |
| Cubicle #19-32 two (2) lights are out                                                           |  |
| Cubicle #33-38 one (1) light is out                                                             |  |
| B-Zone                                                                                          |  |
| 2 <sup>nd</sup> , 4 <sup>th</sup> , 5 <sup>th</sup> and 6 <sup>th</sup> showers are not working |  |
| Observed a metal towel rack near shower with sharp                                              |  |
| points                                                                                          |  |
| 1 <sup>st</sup> urinal leaking                                                                  |  |
| Hole above 1st urinal                                                                           |  |
| #75-88 one light out                                                                            |  |