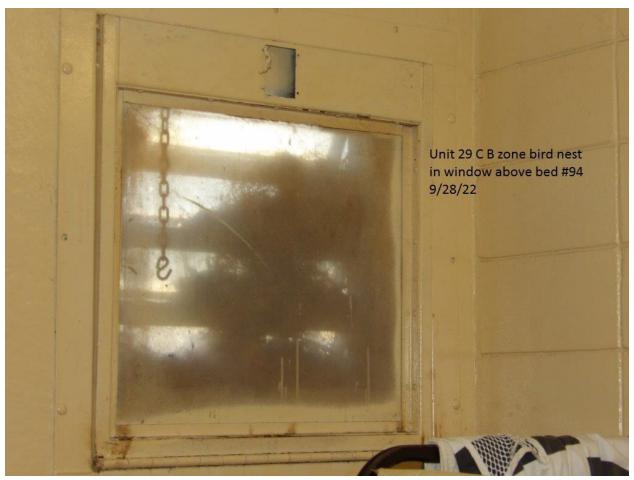

| Ond I                                                              |  |
|--------------------------------------------------------------------|--|
| 2 <sup>nd</sup> lavatory sink pipes are missing                    |  |
| Observed Paint peeling off the walls in shower                     |  |
| Sink #2 stopped up in restroom                                     |  |
| 1st and 2nd urinals stopped up                                     |  |
| Four (4) lights out in the dayroom                                 |  |
| Observed a hole in the wall above beds 40;42; and 48               |  |
| Observed exposed electrical wires from socket beside               |  |
| bed #39                                                            |  |
| Unit 29 Bldg. C / Zone B                                           |  |
| Access panel hanging at entry to zone                              |  |
| 1 <sup>st</sup> urinal stopped up                                  |  |
| Mold on ceiling in shower                                          |  |
| Shower floor has a hole in concrete                                |  |
| Ceiling leaking above Bed #82                                      |  |
| Cell #85 lavatory sink hot water button stuck and cold             |  |
| water does not work                                                |  |
| Cell #86 lavatory sink cold water does not work and hot            |  |
| water pressure low                                                 |  |
| Observed Bird nest /bird in window above bed #90                   |  |
| Observed Bird nest in window above bed #94                         |  |
| Cell #95 lavatory sink water pressure low (hot and cold)           |  |
| Cell #96 lavatory sink does not work                               |  |
| Hole in wall above bed #100                                        |  |
| Hanging socket above bed #99                                       |  |
| Hole in wall above bed #98; window is out and stored on            |  |
| the floor                                                          |  |
| Top Tier                                                           |  |
| Cell #95 lavatory sink does not work                               |  |
| Observed Bird nest in window behind bed #138,134 and 128           |  |
| Observed exposed electrical wires in ceiling in front of cell #120 |  |
| Window screen has holes behind bed #116                            |  |
| Lights out above bed #114                                          |  |
| 2 <sup>nd</sup> sink in bathroom has no knobs                      |  |
| Shower has mold                                                    |  |
| Observed Bird nest in window over bed #108 and 106                 |  |
| Unit 29 Bldg. G / Zone A                                           |  |
| Food trays sitting at gate on entry to G/H section                 |  |
| Hole in ceiling in the hall                                        |  |
| Food tray sitting on garbage can in hall                           |  |
| Cell #2 lavatory sink has low hot water pressure                   |  |
| Cell #4 lavatory sink missing the knobs                            |  |
| Top Tier                                                           |  |
| Cell #37 toilet will not flush                                     |  |
| Shower #1 runs water continuously                                  |  |
| Cell #25 lavatory sink water runs continuously                     |  |
| Unit 29 Bldg. G / Zone B                                           |  |
| Exit light in front of exit door                                   |  |
| EAR IIGHT II HOIR OF OAR GOOF                                      |  |