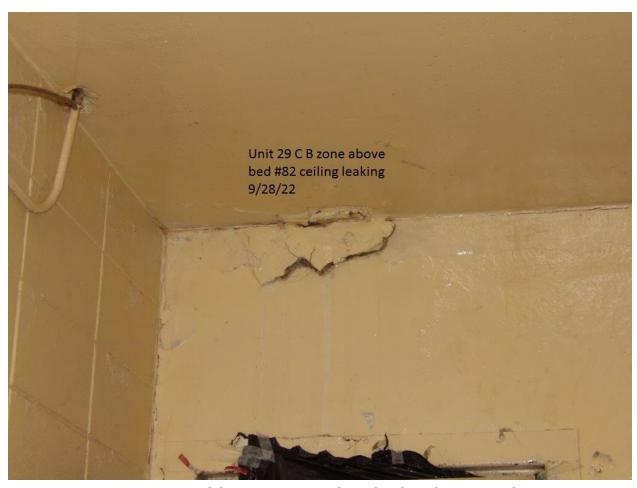

| Ond I                                                              |  |
|--------------------------------------------------------------------|--|
| 2 <sup>nd</sup> lavatory sink pipes are missing                    |  |
| Observed Paint peeling off the walls in shower                     |  |
| Sink #2 stopped up in restroom                                     |  |
| 1st and 2nd urinals stopped up                                     |  |
| Four (4) lights out in the dayroom                                 |  |
| Observed a hole in the wall above beds 40;42; and 48               |  |
| Observed exposed electrical wires from socket beside               |  |
| bed #39                                                            |  |
| Unit 29 Bldg. C / Zone B                                           |  |
| Access panel hanging at entry to zone                              |  |
| 1 <sup>st</sup> urinal stopped up                                  |  |
| Mold on ceiling in shower                                          |  |
| Shower floor has a hole in concrete                                |  |
| Ceiling leaking above Bed #82                                      |  |
| Cell #85 lavatory sink hot water button stuck and cold             |  |
| water does not work                                                |  |
| Cell #86 lavatory sink cold water does not work and hot            |  |
| water pressure low                                                 |  |
| Observed Bird nest /bird in window above bed #90                   |  |
| Observed Bird nest in window above bed #94                         |  |
| Cell #95 lavatory sink water pressure low (hot and cold)           |  |
| Cell #96 lavatory sink does not work                               |  |
| Hole in wall above bed #100                                        |  |
| Hanging socket above bed #99                                       |  |
| Hole in wall above bed #98; window is out and stored on            |  |
| the floor                                                          |  |
| Top Tier                                                           |  |
| Cell #95 lavatory sink does not work                               |  |
| Observed Bird nest in window behind bed #138,134 and 128           |  |
| Observed exposed electrical wires in ceiling in front of cell #120 |  |
| Window screen has holes behind bed #116                            |  |
| Lights out above bed #114                                          |  |
| 2 <sup>nd</sup> sink in bathroom has no knobs                      |  |
| Shower has mold                                                    |  |
| Observed Bird nest in window over bed #108 and 106                 |  |
| Unit 29 Bldg. G / Zone A                                           |  |
| Food trays sitting at gate on entry to G/H section                 |  |
| Hole in ceiling in the hall                                        |  |
| Food tray sitting on garbage can in hall                           |  |
| Cell #2 lavatory sink has low hot water pressure                   |  |
| Cell #4 lavatory sink missing the knobs                            |  |
| Top Tier                                                           |  |
| Cell #37 toilet will not flush                                     |  |
| Shower #1 runs water continuously                                  |  |
| Cell #25 lavatory sink water runs continuously                     |  |
| Unit 29 Bldg. G / Zone B                                           |  |
| Exit light in front of exit door                                   |  |
| EAR IIGHT II HOIR OF OAR GOOF                                      |  |