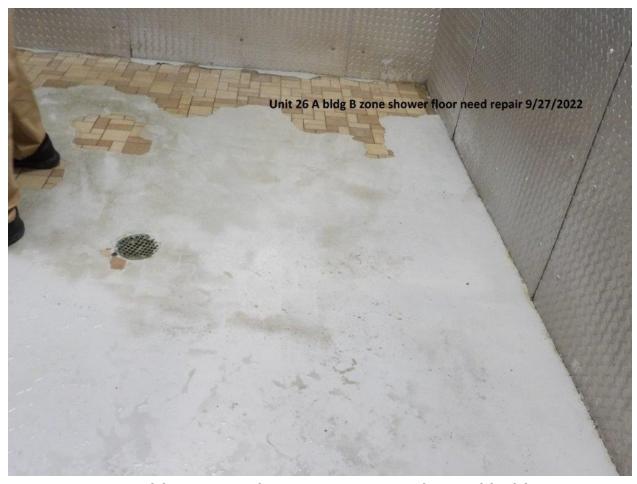

| Cubicle #139-154 lights are out                                                                 |  |
|-------------------------------------------------------------------------------------------------|--|
| Cubicle #155-160 lights are out                                                                 |  |
| Cubicle #161-166 lights are out                                                                 |  |
| Cubicle #167-172 three (3) lights are out                                                       |  |
| Cubicle #173-180 No lights are working                                                          |  |
| Electrical Outlet by TV burned out                                                              |  |
| D-Zone                                                                                          |  |
| 2 <sup>nd</sup> Shower on left side knob is missing                                             |  |
| 3 <sup>rd</sup> shower on left showerhead is missing                                            |  |
| Observed a Metal towel rack with sharp points near                                              |  |
| shower                                                                                          |  |
| Cubicle #187-192 one (1) light is out                                                           |  |
| Cubicle #193-198 three (3) lights are out                                                       |  |
| Cubicle #199-214 three (3) lights are out                                                       |  |
| Cubicle #221-226 exposed electrical wires                                                       |  |
| Cubicle #227-232 three (3) lights are out                                                       |  |
| Zone exit light is missing                                                                      |  |
| Observed exposed electrical wires above door                                                    |  |
| Mechanical Room/Boiler Room                                                                     |  |
| Observed paint and cleaning supplies stored with boiler                                         |  |
| Observed room infested with bird droppings                                                      |  |
| Observed a leak from toilet into boiler room                                                    |  |
| FOOD SERVICE SANITATION-Unit 25 Kitchen                                                         |  |
| Observed kitchen floor drain holding rotten foods                                               |  |
| Observed garbage disposal holding breakfast foods                                               |  |
| Observed standing water at back door near outside walk-                                         |  |
| in cooler                                                                                       |  |
| Barber Shop                                                                                     |  |
| No discrepancies found during this inspection                                                   |  |
| MSP Unit #26 A Building                                                                         |  |
| A-Zone                                                                                          |  |
| Entrance and back Exit lights are not working                                                   |  |
| Observed Holes in wall above urinals                                                            |  |
| 4 <sup>th</sup> and 5 <sup>th</sup> showers do not work                                         |  |
| 5 <sup>th</sup> shower knob is missing                                                          |  |
| Observed Mold on shower floor                                                                   |  |
| Cubicle #19-32 two (2) lights are out                                                           |  |
| Cubicle #33-38 one (1) light is out                                                             |  |
| B-Zone                                                                                          |  |
| 2 <sup>nd</sup> , 4 <sup>th</sup> , 5 <sup>th</sup> and 6 <sup>th</sup> showers are not working |  |
| Observed a metal towel rack near shower with sharp                                              |  |
| points                                                                                          |  |
| 1 <sup>st</sup> urinal leaking                                                                  |  |
| Hole above 1st urinal                                                                           |  |
| #75-88 one light out                                                                            |  |