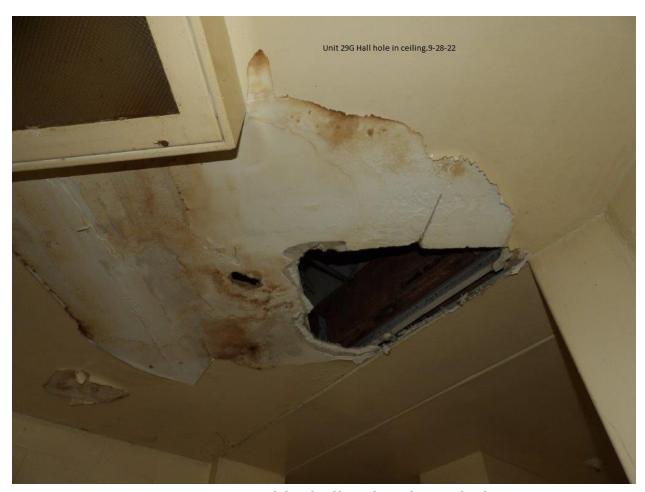

| Ond I                                                              |  |
|--------------------------------------------------------------------|--|
| 2 <sup>nd</sup> lavatory sink pipes are missing                    |  |
| Observed Paint peeling off the walls in shower                     |  |
| Sink #2 stopped up in restroom                                     |  |
| 1st and 2nd urinals stopped up                                     |  |
| Four (4) lights out in the dayroom                                 |  |
| Observed a hole in the wall above beds 40;42; and 48               |  |
| Observed exposed electrical wires from socket beside               |  |
| bed #39                                                            |  |
| Unit 29 Bldg. C / Zone B                                           |  |
| Access panel hanging at entry to zone                              |  |
| 1 <sup>st</sup> urinal stopped up                                  |  |
| Mold on ceiling in shower                                          |  |
| Shower floor has a hole in concrete                                |  |
| Ceiling leaking above Bed #82                                      |  |
| Cell #85 lavatory sink hot water button stuck and cold             |  |
| water does not work                                                |  |
| Cell #86 lavatory sink cold water does not work and hot            |  |
| water pressure low                                                 |  |
| Observed Bird nest /bird in window above bed #90                   |  |
| Observed Bird nest in window above bed #94                         |  |
| Cell #95 lavatory sink water pressure low (hot and cold)           |  |
| Cell #96 lavatory sink does not work                               |  |
| Hole in wall above bed #100                                        |  |
| Hanging socket above bed #99                                       |  |
| Hole in wall above bed #98; window is out and stored on            |  |
| the floor                                                          |  |
| Top Tier                                                           |  |
| Cell #95 lavatory sink does not work                               |  |
| Observed Bird nest in window behind bed #138,134 and 128           |  |
| Observed exposed electrical wires in ceiling in front of cell #120 |  |
| Window screen has holes behind bed #116                            |  |
| Lights out above bed #114                                          |  |
| 2 <sup>nd</sup> sink in bathroom has no knobs                      |  |
| Shower has mold                                                    |  |
| Observed Bird nest in window over bed #108 and 106                 |  |
| Unit 29 Bldg. G / Zone A                                           |  |
| Food trays sitting at gate on entry to G/H section                 |  |
| Hole in ceiling in the hall                                        |  |
| Food tray sitting on garbage can in hall                           |  |
| Cell #2 lavatory sink has low hot water pressure                   |  |
| Cell #4 lavatory sink missing the knobs                            |  |
| Top Tier                                                           |  |
| Cell #37 toilet will not flush                                     |  |
| Shower #1 runs water continuously                                  |  |
| Cell #25 lavatory sink water runs continuously                     |  |
| Unit 29 Bldg. G / Zone B                                           |  |
| Exit light in front of exit door                                   |  |
| EAR IIGHT II HOIR OF OAR GOOF                                      |  |