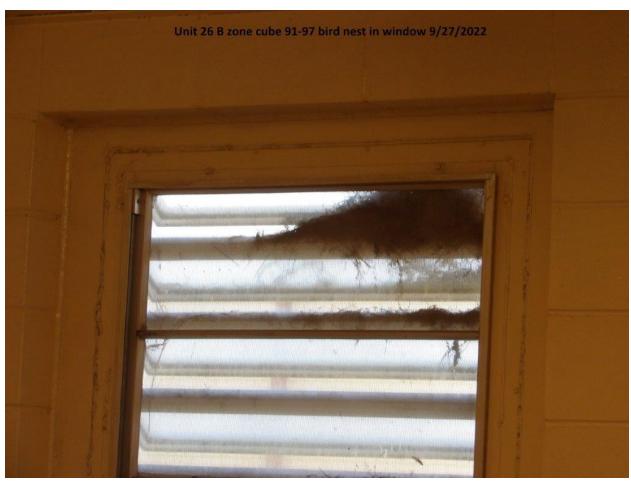

om toilet seat is missing



Unit #26 - Kitchen freezer has paint peeling from the top



Unit #26 - B-Zone water fountain is missing the front cover



Unit #26 - A-Bldg B-Zone shower is missing tiles and holding water



Unit #26 - A-Bldg. B-Zone bathroom wall has holes between the urinals



Unit #26 - A-Bldg. C-Zone bathroom wall has a hole between the urinals



Unit #26 - A Bldg. D-Zone right toilet will not flush



Unit #26 - A-Zone showers are missing handles



Unit #26 - A-Zone cubicles #1-7 has a bird nest in the window



Unit #26 - B-Bldg, The pipe chase leaks water from inside the building



Unit #26 - B-Zone 1st urinal does not work



Unit #26 - B-Zone 2<sup>nd</sup> urinal is missing and has a hole in the wall



Unit #26 - B-Zone 4th toilet is missing the flush handle



Unit #26 - B-Zone Cubicles #91-97 has a bird nest in the window



Unit #25 – The kitchen loading dock has standing water



Unit #25 - The kitchen floor drain is backing up with food



Unit #25 - Mechanical room has paint and chemicals stored in the boiler room



Unit #25 - Mechanical room has water leaking in from the A-Zone toilet



Unit #26 – The kitchen dining hall furnace room doors are missing



Unit #26 – The dining hall air conditioner vent cover is missing



Unit #26 - The bathroom toilet is leaking



Unit #29 - H-Bldg. The entrance floor mat is covered with bird feces



Unit #29 - H-Bldg. A-zone ceiling has a leak



Unit #29 - H-Bldg. A-Zone cell lavatory cold water does not work



Unit #29 - H-Bldg. A-Zone cell lavatory hot water does not work



Unit #29 - H-Bldg. A