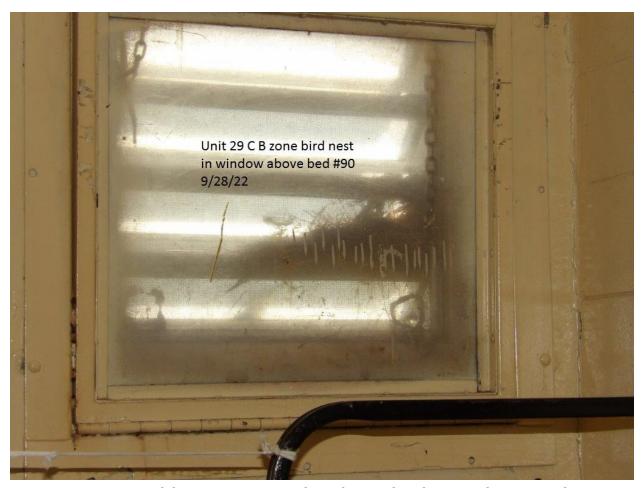

| Ond I                                                              |  |
|--------------------------------------------------------------------|--|
| 2 <sup>nd</sup> lavatory sink pipes are missing                    |  |
| Observed Paint peeling off the walls in shower                     |  |
| Sink #2 stopped up in restroom                                     |  |
| 1st and 2nd urinals stopped up                                     |  |
| Four (4) lights out in the dayroom                                 |  |
| Observed a hole in the wall above beds 40;42; and 48               |  |
| Observed exposed electrical wires from socket beside               |  |
| bed #39                                                            |  |
| Unit 29 Bldg. C / Zone B                                           |  |
| Access panel hanging at entry to zone                              |  |
| 1 <sup>st</sup> urinal stopped up                                  |  |
| Mold on ceiling in shower                                          |  |
| Shower floor has a hole in concrete                                |  |
| Ceiling leaking above Bed #82                                      |  |
| Cell #85 lavatory sink hot water button stuck and cold             |  |
| water does not work                                                |  |
| Cell #86 lavatory sink cold water does not work and hot            |  |
| water pressure low                                                 |  |
| Observed Bird nest /bird in window above bed #90                   |  |
| Observed Bird nest in window above bed #94                         |  |
| Cell #95 lavatory sink water pressure low (hot and cold)           |  |
| Cell #96 lavatory sink does not work                               |  |
| Hole in wall above bed #100                                        |  |
| Hanging socket above bed #99                                       |  |
| Hole in wall above bed #98; window is out and stored on            |  |
| the floor                                                          |  |
| Top Tier                                                           |  |
| Cell #95 lavatory sink does not work                               |  |
| Observed Bird nest in window behind bed #138,134 and 128           |  |
| Observed exposed electrical wires in ceiling in front of cell #120 |  |
| Window screen has holes behind bed #116                            |  |
| Lights out above bed #114                                          |  |
| 2 <sup>nd</sup> sink in bathroom has no knobs                      |  |
| Shower has mold                                                    |  |
| Observed Bird nest in window over bed #108 and 106                 |  |
| Unit 29 Bldg. G / Zone A                                           |  |
| Food trays sitting at gate on entry to G/H section                 |  |
| Hole in ceiling in the hall                                        |  |
| Food tray sitting on garbage can in hall                           |  |
| Cell #2 lavatory sink has low hot water pressure                   |  |
| Cell #4 lavatory sink missing the knobs                            |  |
| Top Tier                                                           |  |
| Cell #37 toilet will not flush                                     |  |
| Shower #1 runs water continuously                                  |  |
| Cell #25 lavatory sink water runs continuously                     |  |
| Unit 29 Bldg. G / Zone B                                           |  |
| Exit light in front of exit door                                   |  |
| EAR IIGHT II HOIR OF OAR GOOF                                      |  |