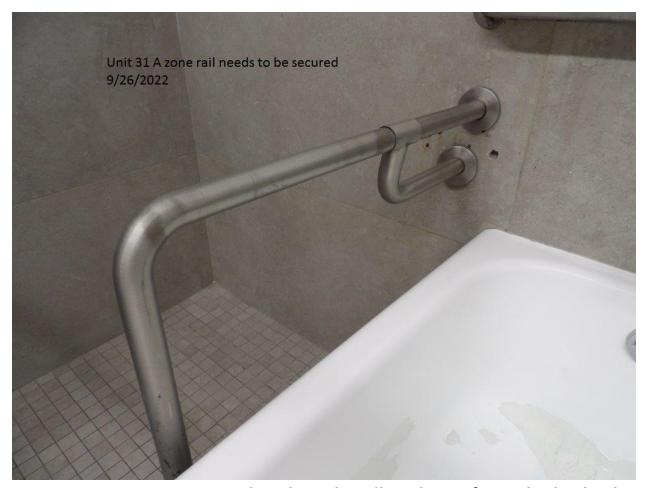

| Deficiency                                                 |  |
|------------------------------------------------------------|--|
| Unit 28 Kitchen (Food Service/Sanitation)                  |  |
| No critical food violations were found                     |  |
| Shattered glass in window behind serving line              |  |
| Hot water handle missing on three (3) compartment sink     |  |
| Sink runs water continuously                               |  |
| Boiler in mechanical room has a break in the exhaust line  |  |
| possibly exposing carbon monoxide                          |  |
| Unit 28 Barbershop                                         |  |
| No deficiencies noted this inspection                      |  |
| Unit 31 Zone A                                             |  |
| Bed #2 sink is stopped up                                  |  |
| Bed #1 toilet button leaking                               |  |
| 1st urinal water runs continuously                         |  |
| Shower drain is backed up and holding water                |  |
| Handicapped railing loose on the bathtub                   |  |
| Bed #2 lavatory sink is stopped up                         |  |
| Bed #1 toilet button leaking                               |  |
| Unit 31 Zone B                                             |  |
| No discrepancies noted this inspection                     |  |
| Unit 31 Zone C                                             |  |
| Exit light out at back door                                |  |
| 1 <sup>st</sup> urinal not draining                        |  |
| Paint peeling in all bathtubs                              |  |
| Unit 31 Zone D                                             |  |
| Observed a gray cat sitting in the window of Room #7-10    |  |
| 1 <sup>st</sup> urinal stopped up-pressure low             |  |
| Bed #1 lavatory sink is stopped up                         |  |
| Unit 31 Food Service/Sanitation                            |  |
| Rainwater drains under wall beside ice machine             |  |
| No critical food violations were found                     |  |
| UNIT 42 (Hospital/infirmary) Kitchen                       |  |
| Observed a pan of gravy on counter no date/label           |  |
| Observed Mosquitos in the food pantry                      |  |
| Observed dirty gloves, scrub brush and garbage bags in     |  |
| kitchen sink                                               |  |
| No temperature log on cooler                               |  |
| Cooler has a leak with standing water inside               |  |
| Observed a bag of opened chips and a honey bun in          |  |
| kitchen cooler                                             |  |
| Observed bars of bath soap being used to wash dishes       |  |
| Observed bare or barr soup boiling about to wastr district |  |