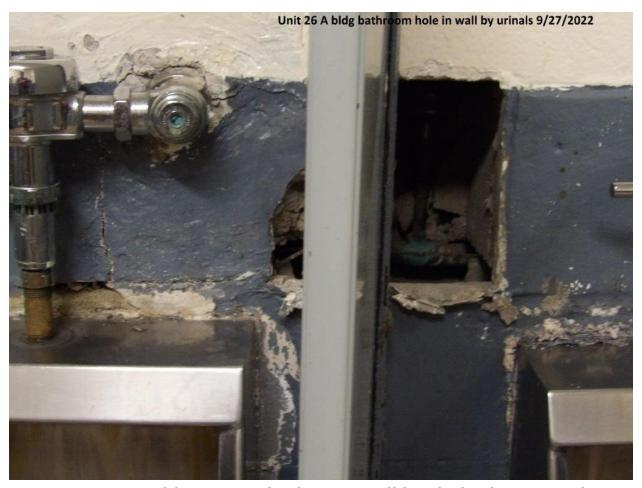

| Cubicle #139-154 lights are out                                                                 |  |
|-------------------------------------------------------------------------------------------------|--|
| Cubicle #155-160 lights are out                                                                 |  |
| Cubicle #161-166 lights are out                                                                 |  |
| Cubicle #167-172 three (3) lights are out                                                       |  |
| Cubicle #173-180 No lights are working                                                          |  |
| Electrical Outlet by TV burned out                                                              |  |
| D-Zone                                                                                          |  |
| 2 <sup>nd</sup> Shower on left side knob is missing                                             |  |
| 3 <sup>rd</sup> shower on left showerhead is missing                                            |  |
| Observed a Metal towel rack with sharp points near                                              |  |
| shower                                                                                          |  |
| Cubicle #187-192 one (1) light is out                                                           |  |
| Cubicle #193-198 three (3) lights are out                                                       |  |
| Cubicle #199-214 three (3) lights are out                                                       |  |
| Cubicle #221-226 exposed electrical wires                                                       |  |
| Cubicle #227-232 three (3) lights are out                                                       |  |
| Zone exit light is missing                                                                      |  |
| Observed exposed electrical wires above door                                                    |  |
| Mechanical Room/Boiler Room                                                                     |  |
| Observed paint and cleaning supplies stored with boiler                                         |  |
| Observed room infested with bird droppings                                                      |  |
| Observed a leak from toilet into boiler room                                                    |  |
| FOOD SERVICE SANITATION-Unit 25 Kitchen                                                         |  |
| Observed kitchen floor drain holding rotten foods                                               |  |
| Observed garbage disposal holding breakfast foods                                               |  |
| Observed standing water at back door near outside walk-                                         |  |
| in cooler                                                                                       |  |
| Barber Shop                                                                                     |  |
| No discrepancies found during this inspection                                                   |  |
| MSP Unit #26 A Building                                                                         |  |
| A-Zone                                                                                          |  |
| Entrance and back Exit lights are not working                                                   |  |
| Observed Holes in wall above urinals                                                            |  |
| 4 <sup>th</sup> and 5 <sup>th</sup> showers do not work                                         |  |
| 5 <sup>th</sup> shower knob is missing                                                          |  |
| Observed Mold on shower floor                                                                   |  |
| Cubicle #19-32 two (2) lights are out                                                           |  |
| Cubicle #33-38 one (1) light is out                                                             |  |
| B-Zone                                                                                          |  |
| 2 <sup>nd</sup> , 4 <sup>th</sup> , 5 <sup>th</sup> and 6 <sup>th</sup> showers are not working |  |
| Observed a metal towel rack near shower with sharp                                              |  |
| points                                                                                          |  |
| 1 <sup>st</sup> urinal leaking                                                                  |  |
| Hole above 1st urinal                                                                           |  |
| #75-88 one light out                                                                            |  |