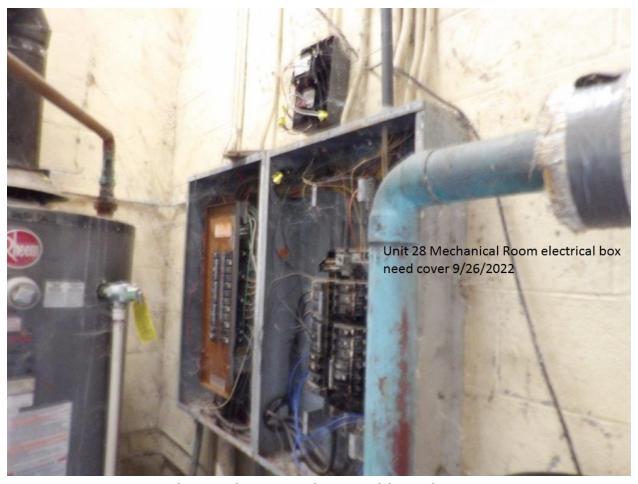

| Deficiency                                                 |  |
|------------------------------------------------------------|--|
| Unit 28 Kitchen (Food Service/Sanitation)                  |  |
| No critical food violations were found                     |  |
| Shattered glass in window behind serving line              |  |
| Hot water handle missing on three (3) compartment sink     |  |
| Sink runs water continuously                               |  |
| Boiler in mechanical room has a break in the exhaust line  |  |
| possibly exposing carbon monoxide                          |  |
| Unit 28 Barbershop                                         |  |
| No deficiencies noted this inspection                      |  |
| Unit 31 Zone A                                             |  |
| Bed #2 sink is stopped up                                  |  |
| Bed #1 toilet button leaking                               |  |
| 1st urinal water runs continuously                         |  |
| Shower drain is backed up and holding water                |  |
| Handicapped railing loose on the bathtub                   |  |
| Bed #2 lavatory sink is stopped up                         |  |
| Bed #1 toilet button leaking                               |  |
| Unit 31 Zone B                                             |  |
| No discrepancies noted this inspection                     |  |
| Unit 31 Zone C                                             |  |
| Exit light out at back door                                |  |
| 1 <sup>st</sup> urinal not draining                        |  |
| Paint peeling in all bathtubs                              |  |
| Unit 31 Zone D                                             |  |
| Observed a gray cat sitting in the window of Room #7-10    |  |
| 1 <sup>st</sup> urinal stopped up-pressure low             |  |
| Bed #1 lavatory sink is stopped up                         |  |
| Unit 31 Food Service/Sanitation                            |  |
| Rainwater drains under wall beside ice machine             |  |
| No critical food violations were found                     |  |
| UNIT 42 (Hospital/infirmary) Kitchen                       |  |
| Observed a pan of gravy on counter no date/label           |  |
| Observed Mosquitos in the food pantry                      |  |
| Observed dirty gloves, scrub brush and garbage bags in     |  |
| kitchen sink                                               |  |
| No temperature log on cooler                               |  |
| Cooler has a leak with standing water inside               |  |
| Observed a bag of opened chips and a honey bun in          |  |
| kitchen cooler                                             |  |
| Observed bars of bath soap being used to wash dishes       |  |
| Observed bare or barr soup boiling about to wastr district |  |