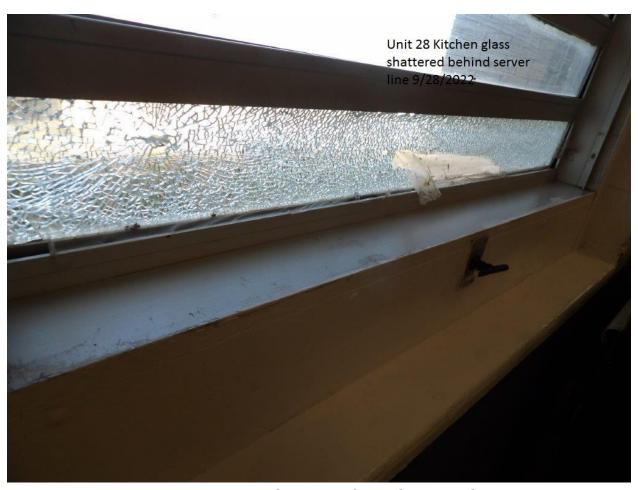

| Deficiency                                                 |  |
|------------------------------------------------------------|--|
| Unit 28 Kitchen (Food Service/Sanitation)                  |  |
| No critical food violations were found                     |  |
| Shattered glass in window behind serving line              |  |
| Hot water handle missing on three (3) compartment sink     |  |
| Sink runs water continuously                               |  |
| Boiler in mechanical room has a break in the exhaust line  |  |
| possibly exposing carbon monoxide                          |  |
| Unit 28 Barbershop                                         |  |
| No deficiencies noted this inspection                      |  |
| Unit 31 Zone A                                             |  |
| Bed #2 sink is stopped up                                  |  |
| Bed #1 toilet button leaking                               |  |
| 1st urinal water runs continuously                         |  |
| Shower drain is backed up and holding water                |  |
| Handicapped railing loose on the bathtub                   |  |
| Bed #2 lavatory sink is stopped up                         |  |
| Bed #1 toilet button leaking                               |  |
| Unit 31 Zone B                                             |  |
| No discrepancies noted this inspection                     |  |
| Unit 31 Zone C                                             |  |
| Exit light out at back door                                |  |
| 1 <sup>st</sup> urinal not draining                        |  |
| Paint peeling in all bathtubs                              |  |
| Unit 31 Zone D                                             |  |
| Observed a gray cat sitting in the window of Room #7-10    |  |
| 1 <sup>st</sup> urinal stopped up-pressure low             |  |
| Bed #1 lavatory sink is stopped up                         |  |
| Unit 31 Food Service/Sanitation                            |  |
| Rainwater drains under wall beside ice machine             |  |
| No critical food violations were found                     |  |
| UNIT 42 (Hospital/infirmary) Kitchen                       |  |
| Observed a pan of gravy on counter no date/label           |  |
| Observed Mosquitos in the food pantry                      |  |
| Observed dirty gloves, scrub brush and garbage bags in     |  |
| kitchen sink                                               |  |
| No temperature log on cooler                               |  |
| Cooler has a leak with standing water inside               |  |
| Observed a bag of opened chips and a honey bun in          |  |
| kitchen cooler                                             |  |
| Observed bars of bath soap being used to wash dishes       |  |
| Observed bare or barr soup boiling about to wastr district |  |