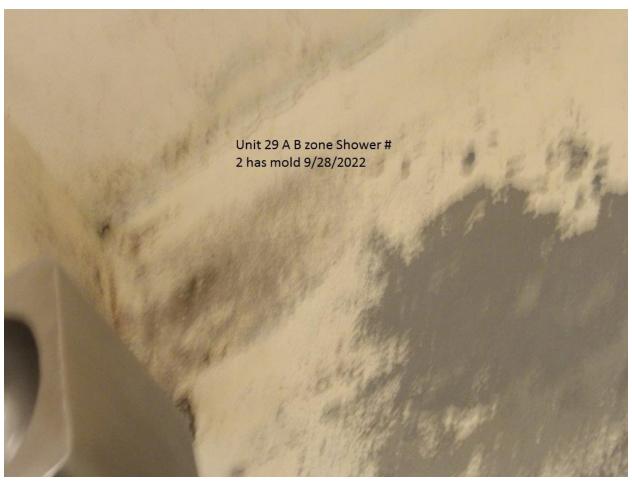

| Exit lights in GYM are out                                  |  |
|-------------------------------------------------------------|--|
| Lavatory sink in visitation restroom is leaking             |  |
| Unit 29                                                     |  |
| Unit 29 Bldg. A                                             |  |
| Observed Food tray on bench in front of building            |  |
| Unit 29 Bldg. A                                             |  |
| Zone Closed                                                 |  |
| Unit 29 Bldg. A / Zone B                                    |  |
| 2 <sup>nd</sup> shower has no showerhead, no knobs, and has |  |
| mold                                                        |  |
| Cell # 57 light fixture missing                             |  |
| Cell # 60 light fixture missing and toilet leaking          |  |
| Cell #62 lavatory sink hot water does not work,             |  |
| window broken and light fixture is missing                  |  |
| Cell #64 lights out                                         |  |
| Cell #88 electrical outlet not working                      |  |
| Cell #81 toilet does not work                               |  |
| Cell #80 light out                                          |  |
| Cell #79 has no electrical power                            |  |
| Cell #78 has no window                                      |  |
| Cell #76 has no electrical power                            |  |
| Cell #75 has no electrical power                            |  |
| Unit 29 Bldg. A Zone B Top Tier                             |  |
| 2 <sup>nd</sup> shower has no showerhead                    |  |
| Observed Mold on the shower floor                           |  |
| 1st and 2nd shower runs water continuously and light        |  |
| does not work                                               |  |
| Cell #68 has no window and lavatory sink runs water         |  |
| continuously                                                |  |
| Cell #66 has no electrical power, lights out and            |  |
| lavatory sink runs water continuously                       |  |
| Unit 29 Bldg. C                                             |  |
| Hall Area                                                   |  |
| Ceiling tile needs to be replaced                           |  |
| Observed a ceiling leak in tele-health room                 |  |
| Unit 29 Bldg. C / A Zone                                    |  |
| Cell #19 toilet button leaking; water pressure high on sink |  |
| Cell #20 lavatory sink hot water does not work and toilet   |  |
| button leaks Window will not close above bed #22            |  |
| Leaking in corner behind bed #24                            |  |
| 1st and 2nd lavatory sink do not work and the shower has    |  |
| mold in ceiling                                             |  |
| 1 <sup>st</sup> urinal stopped up                           |  |
| Unit 29 Bldg. C / Zone A Upstairs                           |  |
| Access panels hanging in front of cell #70                  |  |
| - <del>- M</del>                                            |  |