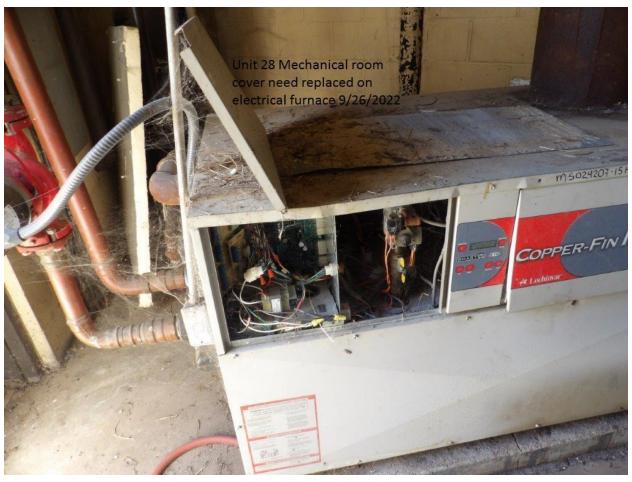

| Deficiency                                                 |  |
|------------------------------------------------------------|--|
| Unit 28 Kitchen (Food Service/Sanitation)                  |  |
| No critical food violations were found                     |  |
| Shattered glass in window behind serving line              |  |
| Hot water handle missing on three (3) compartment sink     |  |
| Sink runs water continuously                               |  |
| Boiler in mechanical room has a break in the exhaust line  |  |
| possibly exposing carbon monoxide                          |  |
| Unit 28 Barbershop                                         |  |
| No deficiencies noted this inspection                      |  |
| Unit 31 Zone A                                             |  |
| Bed #2 sink is stopped up                                  |  |
| Bed #1 toilet button leaking                               |  |
| 1st urinal water runs continuously                         |  |
| Shower drain is backed up and holding water                |  |
| Handicapped railing loose on the bathtub                   |  |
| Bed #2 lavatory sink is stopped up                         |  |
| Bed #1 toilet button leaking                               |  |
| Unit 31 Zone B                                             |  |
| No discrepancies noted this inspection                     |  |
| Unit 31 Zone C                                             |  |
| Exit light out at back door                                |  |
| 1 <sup>st</sup> urinal not draining                        |  |
| Paint peeling in all bathtubs                              |  |
| Unit 31 Zone D                                             |  |
| Observed a gray cat sitting in the window of Room #7-10    |  |
| 1 <sup>st</sup> urinal stopped up-pressure low             |  |
| Bed #1 lavatory sink is stopped up                         |  |
| Unit 31 Food Service/Sanitation                            |  |
| Rainwater drains under wall beside ice machine             |  |
| No critical food violations were found                     |  |
| UNIT 42 (Hospital/infirmary) Kitchen                       |  |
| Observed a pan of gravy on counter no date/label           |  |
| Observed Mosquitos in the food pantry                      |  |
| Observed dirty gloves, scrub brush and garbage bags in     |  |
| kitchen sink                                               |  |
| No temperature log on cooler                               |  |
| Cooler has a leak with standing water inside               |  |
| Observed a bag of opened chips and a honey bun in          |  |
| kitchen cooler                                             |  |
| Observed bars of bath soap being used to wash dishes       |  |
| Observed bare or barr soup boiling about to wastr district |  |