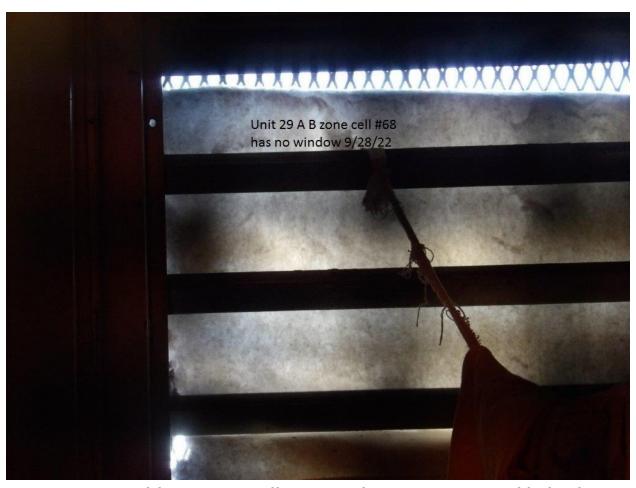

| Exit lights in GYM are out                                  |  |
|-------------------------------------------------------------|--|
| Lavatory sink in visitation restroom is leaking             |  |
| Unit 29                                                     |  |
| Unit 29 Bldg. A                                             |  |
| Observed Food tray on bench in front of building            |  |
| Unit 29 Bldg. A                                             |  |
| Zone Closed                                                 |  |
| Unit 29 Bldg. A / Zone B                                    |  |
| 2 <sup>nd</sup> shower has no showerhead, no knobs, and has |  |
| mold                                                        |  |
| Cell # 57 light fixture missing                             |  |
| Cell # 60 light fixture missing and toilet leaking          |  |
| Cell #62 lavatory sink hot water does not work,             |  |
| window broken and light fixture is missing                  |  |
| Cell #64 lights out                                         |  |
| Cell #88 electrical outlet not working                      |  |
| Cell #81 toilet does not work                               |  |
| Cell #80 light out                                          |  |
| Cell #79 has no electrical power                            |  |
| Cell #78 has no window                                      |  |
| Cell #76 has no electrical power                            |  |
| Cell #75 has no electrical power                            |  |
| Unit 29 Bldg. A Zone B Top Tier                             |  |
| 2 <sup>nd</sup> shower has no showerhead                    |  |
| Observed Mold on the shower floor                           |  |
| 1st and 2nd shower runs water continuously and light        |  |
| does not work                                               |  |
| Cell #68 has no window and lavatory sink runs water         |  |
| continuously                                                |  |
| Cell #66 has no electrical power, lights out and            |  |
| lavatory sink runs water continuously                       |  |
| Unit 29 Bldg. C                                             |  |
| Hall Area                                                   |  |
| Ceiling tile needs to be replaced                           |  |
| Observed a ceiling leak in tele-health room                 |  |
| Unit 29 Bldg. C / A Zone                                    |  |
| Cell #19 toilet button leaking; water pressure high on sink |  |
| Cell #20 lavatory sink hot water does not work and toilet   |  |
| button leaks Window will not close above bed #22            |  |
| Leaking in corner behind bed #24                            |  |
| 1st and 2nd lavatory sink do not work and the shower has    |  |
| mold in ceiling                                             |  |
| 1 <sup>st</sup> urinal stopped up                           |  |
| Unit 29 Bldg. C / Zone A Upstairs                           |  |
| Access panels hanging in front of cell #70                  |  |
| - <del>- M</del>                                            |  |