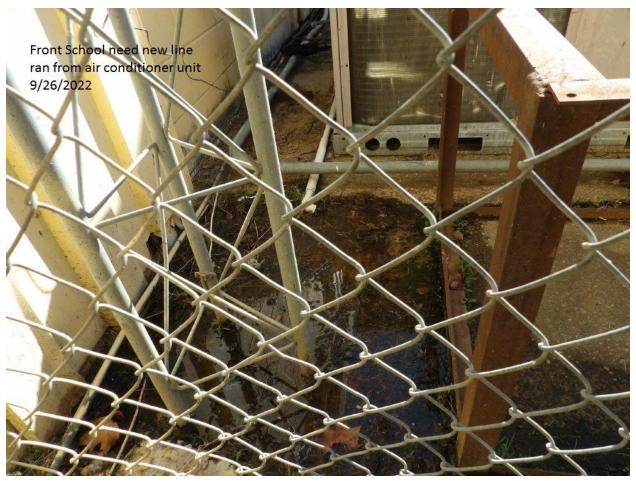

### Mississippi State Penitentiary Parchman, Mississippi 2022 Sanitation Inspection Report (September 26-29, 2022)

| Facility Name & Address:                                     | Inspected By:                         |
|--------------------------------------------------------------|---------------------------------------|
| Mississippi State Penitentiary                               | Rayford Horton, Public Health Officer |
| Hwy. 49 West                                                 | INSTITUTIONAL SERVICES                |
| Parchman, Mississippi 38768                                  | P.O. BOX 1700                         |
| l distinction, mississippi series                            | JACKSON, MISSISSIPPI 39215-1700       |
|                                                              | PHONE 601/576-7693                    |
| Environmental Sanitation                                     | Inspection Date:                      |
| Livironmental dantation                                      | September 29-29, 2022                 |
| Area II                                                      |                                       |
| (Units 25, 26A-B & Kitchen, 28, 30A-D,                       |                                       |
|                                                              |                                       |
| 30 Gym, Education, 31, 42)                                   |                                       |
| Deficiency                                                   | Response                              |
| Unit 28 (Zone A)                                             | - Noopenee                            |
| Shower drain is backed up and holding water                  |                                       |
| Vent missing in ceiling                                      |                                       |
| One () light out above bed #2                                |                                       |
| Light out at entry to zone                                   |                                       |
| Exit light out at back door                                  |                                       |
| One (1) light out in cell #18-22                             |                                       |
| One (1) light out in cell #29-34                             |                                       |
| Toilet runs water continuously in cell #35-40                |                                       |
| Unit 28 (Zone B)                                             |                                       |
| Toilet will not flush in room #80-84                         |                                       |
| When toilet is flushed in Cell #51-56, it backs up into Cell |                                       |
| #57-62                                                       |                                       |
| Cell #57-62 cinder blocks removed above sink                 |                                       |
| Pipe chase between Room 57-62 and 51-56 needs to be          |                                       |
| re-anchored                                                  |                                       |
| Exit light out at entry to zone                              |                                       |
| Unit 28 (Zone C)                                             |                                       |
| Knob missing on showers 2 and 3 on the left                  |                                       |
| Cell #114-118 light inoperable above sink                    |                                       |
| Cell #125-130 one (1) light is out                           |                                       |
| Unit 28 (Zone D) Shower floor holding water                  |                                       |
| 1st shower on the right hot water runs continuously          |                                       |
| Cell #153-156 one (1) light is out                           |                                       |
| Cell #100-100 Olic (1) light is out                          |                                       |