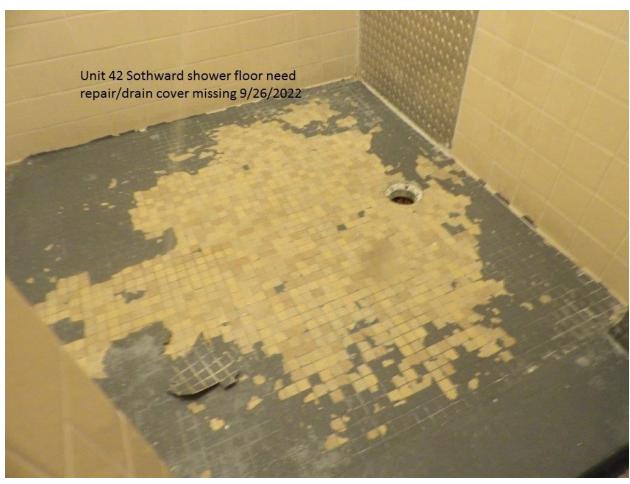

| Unit 42 (Laundry Room)                     |  |
|--------------------------------------------|--|
| Observed dryer Lint Filter needed cleaning |  |

| Laundry ceiling need replacing                                                                                                                                                                                                                                                                                                                                                                                                                                                                                                                                                                                                                                                                                                                                                                                                             |  |
|--------------------------------------------------------------------------------------------------------------------------------------------------------------------------------------------------------------------------------------------------------------------------------------------------------------------------------------------------------------------------------------------------------------------------------------------------------------------------------------------------------------------------------------------------------------------------------------------------------------------------------------------------------------------------------------------------------------------------------------------------------------------------------------------------------------------------------------------|--|
|                                                                                                                                                                                                                                                                                                                                                                                                                                                                                                                                                                                                                                                                                                                                                                                                                                            |  |
| Observed an abundance of paper towels stored behind                                                                                                                                                                                                                                                                                                                                                                                                                                                                                                                                                                                                                                                                                                                                                                                        |  |
| dryer and gloves on top of the dryer while in use                                                                                                                                                                                                                                                                                                                                                                                                                                                                                                                                                                                                                                                                                                                                                                                          |  |
| (Flammable) Unit 42 West Hall                                                                                                                                                                                                                                                                                                                                                                                                                                                                                                                                                                                                                                                                                                                                                                                                              |  |
| Toilet Seat missing in Inmate bathroom                                                                                                                                                                                                                                                                                                                                                                                                                                                                                                                                                                                                                                                                                                                                                                                                     |  |
| Bathtub runs water continuously                                                                                                                                                                                                                                                                                                                                                                                                                                                                                                                                                                                                                                                                                                                                                                                                            |  |
| Room #216 light out above toilet                                                                                                                                                                                                                                                                                                                                                                                                                                                                                                                                                                                                                                                                                                                                                                                                           |  |
|                                                                                                                                                                                                                                                                                                                                                                                                                                                                                                                                                                                                                                                                                                                                                                                                                                            |  |
| Room #217 light switch broken and not mounted on the wall                                                                                                                                                                                                                                                                                                                                                                                                                                                                                                                                                                                                                                                                                                                                                                                  |  |
| Room #218 A & B has no lights                                                                                                                                                                                                                                                                                                                                                                                                                                                                                                                                                                                                                                                                                                                                                                                                              |  |
| Isolation Room #2 light hanging                                                                                                                                                                                                                                                                                                                                                                                                                                                                                                                                                                                                                                                                                                                                                                                                            |  |
| Room #219 lavatory sink water                                                                                                                                                                                                                                                                                                                                                                                                                                                                                                                                                                                                                                                                                                                                                                                                              |  |
| pressure low                                                                                                                                                                                                                                                                                                                                                                                                                                                                                                                                                                                                                                                                                                                                                                                                                               |  |
| Unit 42 Offender Holding Area                                                                                                                                                                                                                                                                                                                                                                                                                                                                                                                                                                                                                                                                                                                                                                                                              |  |
| Lavatory sink cold water does not work                                                                                                                                                                                                                                                                                                                                                                                                                                                                                                                                                                                                                                                                                                                                                                                                     |  |
| Observed exposed wires hanging from ceiling                                                                                                                                                                                                                                                                                                                                                                                                                                                                                                                                                                                                                                                                                                                                                                                                |  |
| Unit 42 South Hall                                                                                                                                                                                                                                                                                                                                                                                                                                                                                                                                                                                                                                                                                                                                                                                                                         |  |
| Room #202 – no running water and no bed                                                                                                                                                                                                                                                                                                                                                                                                                                                                                                                                                                                                                                                                                                                                                                                                    |  |
| Low water pressure on bathtub                                                                                                                                                                                                                                                                                                                                                                                                                                                                                                                                                                                                                                                                                                                                                                                                              |  |
| Observed two (2) offenders sleeping on the floor (No Bed)                                                                                                                                                                                                                                                                                                                                                                                                                                                                                                                                                                                                                                                                                                                                                                                  |  |
| Observed a bed mat in the shower                                                                                                                                                                                                                                                                                                                                                                                                                                                                                                                                                                                                                                                                                                                                                                                                           |  |
| No lights in the shower                                                                                                                                                                                                                                                                                                                                                                                                                                                                                                                                                                                                                                                                                                                                                                                                                    |  |
| Drain cover missing in shower                                                                                                                                                                                                                                                                                                                                                                                                                                                                                                                                                                                                                                                                                                                                                                                                              |  |
| Toilet seat missing from toilet                                                                                                                                                                                                                                                                                                                                                                                                                                                                                                                                                                                                                                                                                                                                                                                                            |  |
| , . cc. coat miconing morn tollot                                                                                                                                                                                                                                                                                                                                                                                                                                                                                                                                                                                                                                                                                                                                                                                                          |  |
| Shower missing the shower head                                                                                                                                                                                                                                                                                                                                                                                                                                                                                                                                                                                                                                                                                                                                                                                                             |  |
| Shower missing the shower head FOOD SERVICE/SANITATION-Unit 30 Kitchen                                                                                                                                                                                                                                                                                                                                                                                                                                                                                                                                                                                                                                                                                                                                                                     |  |
| Shower missing the shower head  FOOD SERVICE/SANITATION-Unit 30 Kitchen  No critical food violations were found                                                                                                                                                                                                                                                                                                                                                                                                                                                                                                                                                                                                                                                                                                                            |  |
| Shower missing the shower head  FOOD SERVICE/SANITATION-Unit 30 Kitchen  No critical food violations were found  Kitchen floor need resurfacing                                                                                                                                                                                                                                                                                                                                                                                                                                                                                                                                                                                                                                                                                            |  |
| Shower missing the shower head  FOOD SERVICE/SANITATION-Unit 30 Kitchen  No critical food violations were found                                                                                                                                                                                                                                                                                                                                                                                                                                                                                                                                                                                                                                                                                                                            |  |
| Shower missing the shower head  FOOD SERVICE/SANITATION-Unit 30 Kitchen  No critical food violations were found  Kitchen floor need resurfacing                                                                                                                                                                                                                                                                                                                                                                                                                                                                                                                                                                                                                                                                                            |  |
| Shower missing the shower head  FOOD SERVICE/SANITATION-Unit 30 Kitchen  No critical food violations were found  Kitchen floor need resurfacing  Freezer out of order with no work order                                                                                                                                                                                                                                                                                                                                                                                                                                                                                                                                                                                                                                                   |  |
| Shower missing the shower head  FOOD SERVICE/SANITATION-Unit 30 Kitchen  No critical food violations were found  Kitchen floor need resurfacing  Freezer out of order with no work order  Dish room has five (5) lights out  Panel on wall loose in dish room  Sanitizer line on three (3) compartment sink not long                                                                                                                                                                                                                                                                                                                                                                                                                                                                                                                       |  |
| Shower missing the shower head  FOOD SERVICE/SANITATION-Unit 30 Kitchen  No critical food violations were found  Kitchen floor need resurfacing  Freezer out of order with no work order  Dish room has five (5) lights out  Panel on wall loose in dish room  Sanitizer line on three (3) compartment sink not long enough to reach                                                                                                                                                                                                                                                                                                                                                                                                                                                                                                       |  |
| Shower missing the shower head  FOOD SERVICE/SANITATION-Unit 30 Kitchen  No critical food violations were found  Kitchen floor need resurfacing  Freezer out of order with no work order  Dish room has five (5) lights out  Panel on wall loose in dish room  Sanitizer line on three (3) compartment sink not long enough to reach  Tilt skillet is out of order                                                                                                                                                                                                                                                                                                                                                                                                                                                                         |  |
| Shower missing the shower head  FOOD SERVICE/SANITATION-Unit 30 Kitchen  No critical food violations were found  Kitchen floor need resurfacing  Freezer out of order with no work order  Dish room has five (5) lights out  Panel on wall loose in dish room  Sanitizer line on three (3) compartment sink not long enough to reach  Tilt skillet is out of order  Unit 30-A Bldg. A- Zone                                                                                                                                                                                                                                                                                                                                                                                                                                                |  |
| Shower missing the shower head  FOOD SERVICE/SANITATION-Unit 30 Kitchen  No critical food violations were found  Kitchen floor need resurfacing  Freezer out of order with no work order  Dish room has five (5) lights out  Panel on wall loose in dish room  Sanitizer line on three (3) compartment sink not long enough to reach  Tilt skillet is out of order  Unit 30-A Bldg. A- Zone  1st and 3rd lavatory sink hot water does not work                                                                                                                                                                                                                                                                                                                                                                                             |  |
| Shower missing the shower head  FOOD SERVICE/SANITATION-Unit 30 Kitchen  No critical food violations were found  Kitchen floor need resurfacing  Freezer out of order with no work order  Dish room has five (5) lights out  Panel on wall loose in dish room  Sanitizer line on three (3) compartment sink not long enough to reach  Tilt skillet is out of order  Unit 30-A Bldg. A- Zone                                                                                                                                                                                                                                                                                                                                                                                                                                                |  |
| Shower missing the shower head  FOOD SERVICE/SANITATION-Unit 30 Kitchen  No critical food violations were found  Kitchen floor need resurfacing  Freezer out of order with no work order  Dish room has five (5) lights out  Panel on wall loose in dish room  Sanitizer line on three (3) compartment sink not long enough to reach  Tilt skillet is out of order  Unit 30-A Bldg. A- Zone  1st and 3rd lavatory sink hot water does not work                                                                                                                                                                                                                                                                                                                                                                                             |  |
| Shower missing the shower head  FOOD SERVICE/SANITATION-Unit 30 Kitchen  No critical food violations were found  Kitchen floor need resurfacing  Freezer out of order with no work order  Dish room has five (5) lights out  Panel on wall loose in dish room  Sanitizer line on three (3) compartment sink not long enough to reach  Tilt skillet is out of order  Unit 30-A Bldg. A- Zone  1st and 3rd lavatory sink hot water does not work  5th lavatory sink cold water does not work                                                                                                                                                                                                                                                                                                                                                 |  |
| Shower missing the shower head  FOOD SERVICE/SANITATION-Unit 30 Kitchen  No critical food violations were found  Kitchen floor need resurfacing  Freezer out of order with no work order  Dish room has five (5) lights out  Panel on wall loose in dish room  Sanitizer line on three (3) compartment sink not long enough to reach  Tilt skillet is out of order  Unit 30-A Bldg. A- Zone  1st and 3rd lavatory sink hot water does not work  5th lavatory sink cold water does not work  Exhaust fan above toilets do not work                                                                                                                                                                                                                                                                                                          |  |
| Shower missing the shower head  FOOD SERVICE/SANITATION-Unit 30 Kitchen  No critical food violations were found  Kitchen floor need resurfacing  Freezer out of order with no work order  Dish room has five (5) lights out  Panel on wall loose in dish room  Sanitizer line on three (3) compartment sink not long enough to reach  Tilt skillet is out of order  Unit 30-A Bldg. A- Zone  1st and 3rd lavatory sink hot water does not work  5th lavatory sink cold water does not work  Exhaust fan above toilets do not work  Unit 30-A Bldg. B Zone                                                                                                                                                                                                                                                                                  |  |
| Shower missing the shower head  FOOD SERVICE/SANITATION-Unit 30 Kitchen  No critical food violations were found  Kitchen floor need resurfacing  Freezer out of order with no work order  Dish room has five (5) lights out  Panel on wall loose in dish room  Sanitizer line on three (3) compartment sink not long enough to reach  Tilt skillet is out of order  Unit 30-A Bldg. A- Zone  1st and 3rd lavatory sink hot water does not work  5th lavatory sink cold water does not work  Exhaust fan above toilets do not work  Unit 30-A Bldg. B Zone  3rd shower water runs continuously                                                                                                                                                                                                                                              |  |
| Shower missing the shower head  FOOD SERVICE/SANITATION-Unit 30 Kitchen  No critical food violations were found  Kitchen floor need resurfacing  Freezer out of order with no work order  Dish room has five (5) lights out  Panel on wall loose in dish room  Sanitizer line on three (3) compartment sink not long enough to reach  Tilt skillet is out of order  Unit 30-A Bldg. A- Zone  1st and 3rd lavatory sink hot water does not work  5th lavatory sink cold water does not work  Exhaust fan above toilets do not work  Unit 30-A Bldg. B Zone  3rd shower water runs continuously  4th shower does not work                                                                                                                                                                                                                    |  |
| Shower missing the shower head  FOOD SERVICE/SANITATION-Unit 30 Kitchen  No critical food violations were found  Kitchen floor need resurfacing  Freezer out of order with no work order  Dish room has five (5) lights out  Panel on wall loose in dish room  Sanitizer line on three (3) compartment sink not long enough to reach  Tilt skillet is out of order  Unit 30-A Bldg. A- Zone  1st and 3rd lavatory sink hot water does not work  5th lavatory sink cold water does not work  Exhaust fan above toilets do not work  Unit 30-A Bldg. B Zone  3rd shower water runs continuously  4th shower does not work  2nd shower water runs continuously  Unit 30-B Bldg. A Zone                                                                                                                                                        |  |
| Shower missing the shower head  FOOD SERVICE/SANITATION-Unit 30 Kitchen  No critical food violations were found  Kitchen floor need resurfacing  Freezer out of order with no work order  Dish room has five (5) lights out  Panel on wall loose in dish room  Sanitizer line on three (3) compartment sink not long enough to reach  Tilt skillet is out of order  Unit 30-A Bldg. A- Zone  1st and 3rd lavatory sink hot water does not work  5th lavatory sink cold water does not work  Exhaust fan above toilets do not work  Unit 30-A Bldg. B Zone  3rd shower water runs continuously  4th shower does not work  2nd shower water runs continuously  Unit 30-B Bldg. A Zone  2nd and 5th lavatory sinks are stopped up                                                                                                             |  |
| Shower missing the shower head  FOOD SERVICE/SANITATION-Unit 30 Kitchen  No critical food violations were found  Kitchen floor need resurfacing  Freezer out of order with no work order  Dish room has five (5) lights out  Panel on wall loose in dish room  Sanitizer line on three (3) compartment sink not long enough to reach  Tilt skillet is out of order  Unit 30-A Bldg. A- Zone  1st and 3rd lavatory sink hot water does not work  5th lavatory sink cold water does not work  Exhaust fan above toilets do not work  Unit 30-A Bldg. B Zone  3rd shower water runs continuously  4th shower does not work  2nd shower water runs continuously  Unit 30-B Bldg. A Zone                                                                                                                                                        |  |
| Shower missing the shower head  FOOD SERVICE/SANITATION-Unit 30 Kitchen  No critical food violations were found  Kitchen floor need resurfacing  Freezer out of order with no work order  Dish room has five (5) lights out  Panel on wall loose in dish room  Sanitizer line on three (3) compartment sink not long enough to reach  Tilt skillet is out of order  Unit 30-A Bldg. A- Zone  1st and 3rd lavatory sink hot water does not work  5th lavatory sink cold water does not work  Exhaust fan above toilets do not work  Unit 30-A Bldg. B Zone  3rd shower water runs continuously  4th shower does not work  2nd shower water runs continuously  Unit 30-B Bldg. A Zone  2nd and 5th lavatory sinks are stopped up  3rd, 4th and 5th lavatory sink hot water does not work                                                     |  |
| Shower missing the shower head  FOOD SERVICE/SANITATION-Unit 30 Kitchen  No critical food violations were found  Kitchen floor need resurfacing  Freezer out of order with no work order  Dish room has five (5) lights out  Panel on wall loose in dish room  Sanitizer line on three (3) compartment sink not long enough to reach  Tilt skillet is out of order  Unit 30-A Bldg. A- Zone  1st and 3rd lavatory sink hot water does not work  5th lavatory sink cold water does not work  Exhaust fan above toilets do not work  Unit 30-A Bldg. B Zone  3rd shower water runs continuously  4th shower does not work  2nd shower water runs continuously  Unit 30-B Bldg. A Zone  2nd and 5th lavatory sinks are stopped up  3rd, 4th and 5th lavatory sink hot water does not work  2nd and 6th lavatory sink cold water does not work |  |