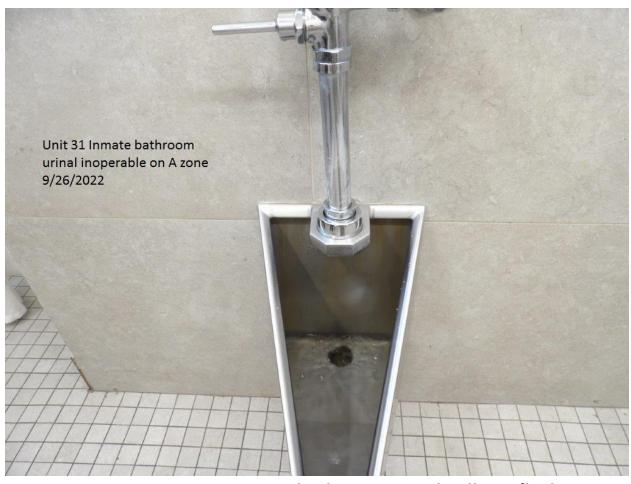

| Deficiency                                                 |  |
|------------------------------------------------------------|--|
| Unit 28 Kitchen (Food Service/Sanitation)                  |  |
| No critical food violations were found                     |  |
| Shattered glass in window behind serving line              |  |
| Hot water handle missing on three (3) compartment sink     |  |
| Sink runs water continuously                               |  |
| Boiler in mechanical room has a break in the exhaust line  |  |
| possibly exposing carbon monoxide                          |  |
| Unit 28 Barbershop                                         |  |
| No deficiencies noted this inspection                      |  |
| Unit 31 Zone A                                             |  |
| Bed #2 sink is stopped up                                  |  |
| Bed #1 toilet button leaking                               |  |
| 1st urinal water runs continuously                         |  |
| Shower drain is backed up and holding water                |  |
| Handicapped railing loose on the bathtub                   |  |
| Bed #2 lavatory sink is stopped up                         |  |
| Bed #1 toilet button leaking                               |  |
| Unit 31 Zone B                                             |  |
| No discrepancies noted this inspection                     |  |
| Unit 31 Zone C                                             |  |
| Exit light out at back door                                |  |
| 1 <sup>st</sup> urinal not draining                        |  |
| Paint peeling in all bathtubs                              |  |
| Unit 31 Zone D                                             |  |
| Observed a gray cat sitting in the window of Room #7-10    |  |
| 1 <sup>st</sup> urinal stopped up-pressure low             |  |
| Bed #1 lavatory sink is stopped up                         |  |
| Unit 31 Food Service/Sanitation                            |  |
| Rainwater drains under wall beside ice machine             |  |
| No critical food violations were found                     |  |
| UNIT 42 (Hospital/infirmary) Kitchen                       |  |
| Observed a pan of gravy on counter no date/label           |  |
| Observed Mosquitos in the food pantry                      |  |
| Observed dirty gloves, scrub brush and garbage bags in     |  |
| kitchen sink                                               |  |
| No temperature log on cooler                               |  |
| Cooler has a leak with standing water inside               |  |
| Observed a bag of opened chips and a honey bun in          |  |
| kitchen cooler                                             |  |
| Observed bars of bath soap being used to wash dishes       |  |
| Observed bare or barr soup boiling about to wastr district |  |