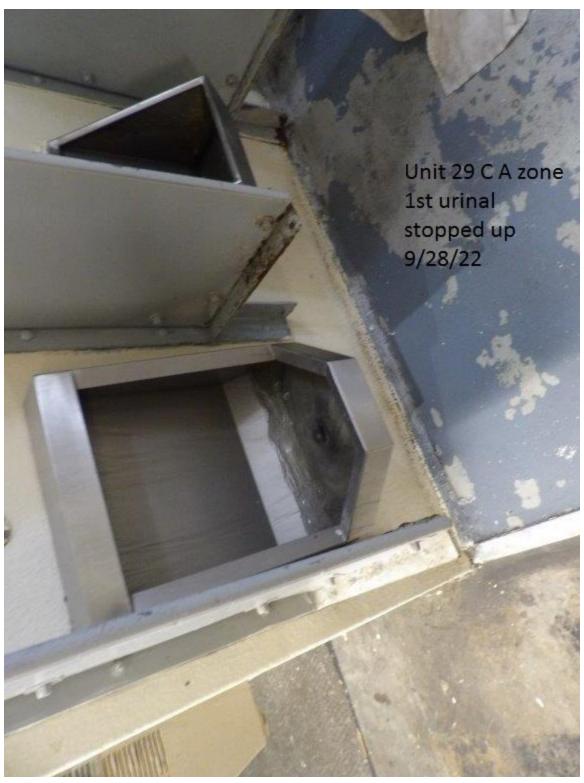

| Exit lights in GYM are out                                  |  |
|-------------------------------------------------------------|--|
| Lavatory sink in visitation restroom is leaking             |  |
| Unit 29                                                     |  |
| Unit 29 Bldg. A                                             |  |
| Observed Food tray on bench in front of building            |  |
| Unit 29 Bldg. A                                             |  |
| Zone Closed                                                 |  |
| Unit 29 Bldg. A / Zone B                                    |  |
| 2 <sup>nd</sup> shower has no showerhead, no knobs, and has |  |
| mold                                                        |  |
| Cell # 57 light fixture missing                             |  |
| Cell # 60 light fixture missing and toilet leaking          |  |
| Cell #62 lavatory sink hot water does not work,             |  |
| window broken and light fixture is missing                  |  |
| Cell #64 lights out                                         |  |
| Cell #88 electrical outlet not working                      |  |
| Cell #81 toilet does not work                               |  |
| Cell #80 light out                                          |  |
| Cell #79 has no electrical power                            |  |
| Cell #78 has no window                                      |  |
| Cell #76 has no electrical power                            |  |
| Cell #75 has no electrical power                            |  |
| Unit 29 Bldg. A Zone B Top Tier                             |  |
| 2 <sup>nd</sup> shower has no showerhead                    |  |
| Observed Mold on the shower floor                           |  |
| 1st and 2nd shower runs water continuously and light        |  |
| does not work                                               |  |
| Cell #68 has no window and lavatory sink runs water         |  |
| continuously                                                |  |
| Cell #66 has no electrical power, lights out and            |  |
| lavatory sink runs water continuously                       |  |
| Unit 29 Bldg. C                                             |  |
| Hall Area                                                   |  |
| Ceiling tile needs to be replaced                           |  |
| Observed a ceiling leak in tele-health room                 |  |
| Unit 29 Bldg. C / A Zone                                    |  |
| Cell #19 toilet button leaking; water pressure high on sink |  |
| Cell #20 lavatory sink hot water does not work and toilet   |  |
| button leaks Window will not close above bed #22            |  |
| Leaking in corner behind bed #24                            |  |
| 1st and 2nd lavatory sink do not work and the shower has    |  |
| mold in ceiling                                             |  |
| 1 <sup>st</sup> urinal stopped up                           |  |
| Unit 29 Bldg. C / Zone A Upstairs                           |  |
| Access panels hanging in front of cell #70                  |  |
| - <del>- M</del>                                            |  |