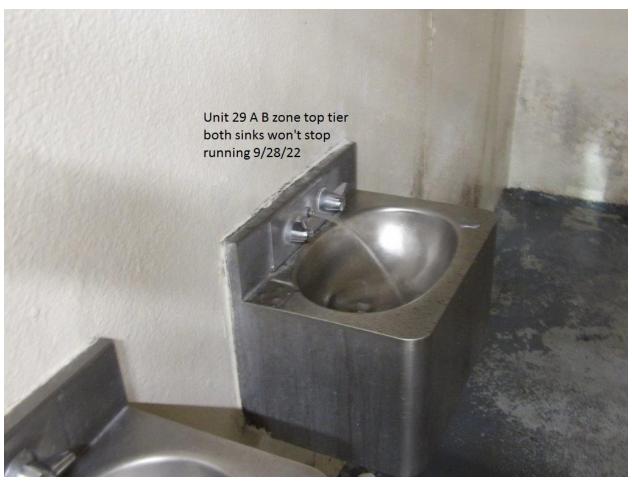

| Exit lights in GYM are out                                  |  |
|-------------------------------------------------------------|--|
| Lavatory sink in visitation restroom is leaking             |  |
| Unit 29                                                     |  |
| Unit 29 Bldg. A                                             |  |
| Observed Food tray on bench in front of building            |  |
| Unit 29 Bldg. A                                             |  |
| Zone Closed                                                 |  |
| Unit 29 Bldg. A / Zone B                                    |  |
| 2 <sup>nd</sup> shower has no showerhead, no knobs, and has |  |
| mold                                                        |  |
| Cell # 57 light fixture missing                             |  |
| Cell # 60 light fixture missing and toilet leaking          |  |
| Cell #62 lavatory sink hot water does not work,             |  |
| window broken and light fixture is missing                  |  |
| Cell #64 lights out                                         |  |
| Cell #88 electrical outlet not working                      |  |
| Cell #81 toilet does not work                               |  |
| Cell #80 light out                                          |  |
| Cell #79 has no electrical power                            |  |
| Cell #78 has no window                                      |  |
| Cell #76 has no electrical power                            |  |
| Cell #75 has no electrical power                            |  |
| Unit 29 Bldg. A Zone B Top Tier                             |  |
| 2 <sup>nd</sup> shower has no showerhead                    |  |
| Observed Mold on the shower floor                           |  |
| 1st and 2nd shower runs water continuously and light        |  |
| does not work                                               |  |
| Cell #68 has no window and lavatory sink runs water         |  |
| continuously                                                |  |
| Cell #66 has no electrical power, lights out and            |  |
| lavatory sink runs water continuously                       |  |
| Unit 29 Bldg. C                                             |  |
| Hall Area                                                   |  |
| Ceiling tile needs to be replaced                           |  |
| Observed a ceiling leak in tele-health room                 |  |
| Unit 29 Bldg. C / A Zone                                    |  |
| Cell #19 toilet button leaking; water pressure high on sink |  |
| Cell #20 lavatory sink hot water does not work and toilet   |  |
| button leaks Window will not close above bed #22            |  |
| Leaking in corner behind bed #24                            |  |
| 1st and 2nd lavatory sink do not work and the shower has    |  |
| mold in ceiling                                             |  |
| 1 <sup>st</sup> urinal stopped up                           |  |
| Unit 29 Bldg. C / Zone A Upstairs                           |  |
| Access panels hanging in front of cell #70                  |  |
| - <del>- M</del>                                            |  |