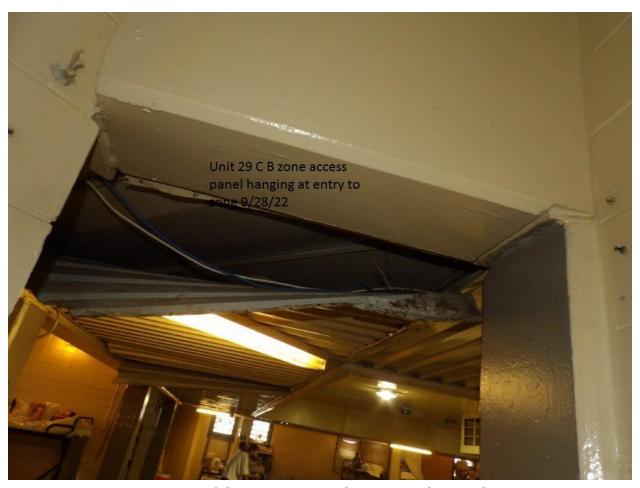

| Ond I                                                              |  |
|--------------------------------------------------------------------|--|
| 2 <sup>nd</sup> lavatory sink pipes are missing                    |  |
| Observed Paint peeling off the walls in shower                     |  |
| Sink #2 stopped up in restroom                                     |  |
| 1st and 2nd urinals stopped up                                     |  |
| Four (4) lights out in the dayroom                                 |  |
| Observed a hole in the wall above beds 40;42; and 48               |  |
| Observed exposed electrical wires from socket beside               |  |
| bed #39                                                            |  |
| Unit 29 Bldg. C / Zone B                                           |  |
| Access panel hanging at entry to zone                              |  |
| 1 <sup>st</sup> urinal stopped up                                  |  |
| Mold on ceiling in shower                                          |  |
| Shower floor has a hole in concrete                                |  |
| Ceiling leaking above Bed #82                                      |  |
| Cell #85 lavatory sink hot water button stuck and cold             |  |
| water does not work                                                |  |
| Cell #86 lavatory sink cold water does not work and hot            |  |
| water pressure low                                                 |  |
| Observed Bird nest /bird in window above bed #90                   |  |
| Observed Bird nest in window above bed #94                         |  |
| Cell #95 lavatory sink water pressure low (hot and cold)           |  |
| Cell #96 lavatory sink does not work                               |  |
| Hole in wall above bed #100                                        |  |
| Hanging socket above bed #99                                       |  |
| Hole in wall above bed #98; window is out and stored on            |  |
| the floor                                                          |  |
| Top Tier                                                           |  |
| Cell #95 lavatory sink does not work                               |  |
| Observed Bird nest in window behind bed #138,134 and 128           |  |
| Observed exposed electrical wires in ceiling in front of cell #120 |  |
| Window screen has holes behind bed #116                            |  |
| Lights out above bed #114                                          |  |
| 2 <sup>nd</sup> sink in bathroom has no knobs                      |  |
| Shower has mold                                                    |  |
| Observed Bird nest in window over bed #108 and 106                 |  |
| Unit 29 Bldg. G / Zone A                                           |  |
| Food trays sitting at gate on entry to G/H section                 |  |
| Hole in ceiling in the hall                                        |  |
| Food tray sitting on garbage can in hall                           |  |
| Cell #2 lavatory sink has low hot water pressure                   |  |
| Cell #4 lavatory sink missing the knobs                            |  |
| Top Tier                                                           |  |
| Cell #37 toilet will not flush                                     |  |
| Shower #1 runs water continuously                                  |  |
| Cell #25 lavatory sink water runs continuously                     |  |
| Unit 29 Bldg. G / Zone B                                           |  |
| Exit light in front of exit door                                   |  |
| EAR IIGHT II HOIR OF OAR GOOF                                      |  |