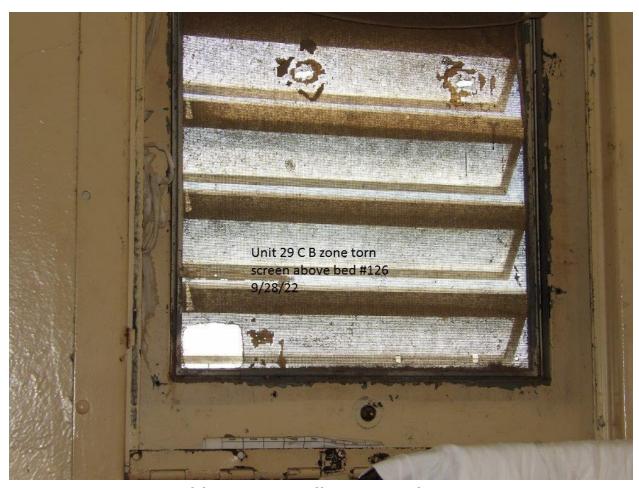

| Ond I                                                              |  |
|--------------------------------------------------------------------|--|
| 2 <sup>nd</sup> lavatory sink pipes are missing                    |  |
| Observed Paint peeling off the walls in shower                     |  |
| Sink #2 stopped up in restroom                                     |  |
| 1st and 2nd urinals stopped up                                     |  |
| Four (4) lights out in the dayroom                                 |  |
| Observed a hole in the wall above beds 40;42; and 48               |  |
| Observed exposed electrical wires from socket beside               |  |
| bed #39                                                            |  |
| Unit 29 Bldg. C / Zone B                                           |  |
| Access panel hanging at entry to zone                              |  |
| 1 <sup>st</sup> urinal stopped up                                  |  |
| Mold on ceiling in shower                                          |  |
| Shower floor has a hole in concrete                                |  |
| Ceiling leaking above Bed #82                                      |  |
| Cell #85 lavatory sink hot water button stuck and cold             |  |
| water does not work                                                |  |
| Cell #86 lavatory sink cold water does not work and hot            |  |
| water pressure low                                                 |  |
| Observed Bird nest /bird in window above bed #90                   |  |
| Observed Bird nest in window above bed #94                         |  |
| Cell #95 lavatory sink water pressure low (hot and cold)           |  |
| Cell #96 lavatory sink does not work                               |  |
| Hole in wall above bed #100                                        |  |
| Hanging socket above bed #99                                       |  |
| Hole in wall above bed #98; window is out and stored on            |  |
| the floor                                                          |  |
| Top Tier                                                           |  |
| Cell #95 lavatory sink does not work                               |  |
| Observed Bird nest in window behind bed #138,134 and 128           |  |
| Observed exposed electrical wires in ceiling in front of cell #120 |  |
| Window screen has holes behind bed #116                            |  |
| Lights out above bed #114                                          |  |
| 2 <sup>nd</sup> sink in bathroom has no knobs                      |  |
| Shower has mold                                                    |  |
| Observed Bird nest in window over bed #108 and 106                 |  |
| Unit 29 Bldg. G / Zone A                                           |  |
| Food trays sitting at gate on entry to G/H section                 |  |
| Hole in ceiling in the hall                                        |  |
| Food tray sitting on garbage can in hall                           |  |
| Cell #2 lavatory sink has low hot water pressure                   |  |
| Cell #4 lavatory sink missing the knobs                            |  |
| Top Tier                                                           |  |
| Cell #37 toilet will not flush                                     |  |
| Shower #1 runs water continuously                                  |  |
| Cell #25 lavatory sink water runs continuously                     |  |
| Unit 29 Bldg. G / Zone B                                           |  |
| Exit light in front of exit door                                   |  |
| EAR IIGHT II HOIR OF OAR GOOF                                      |  |