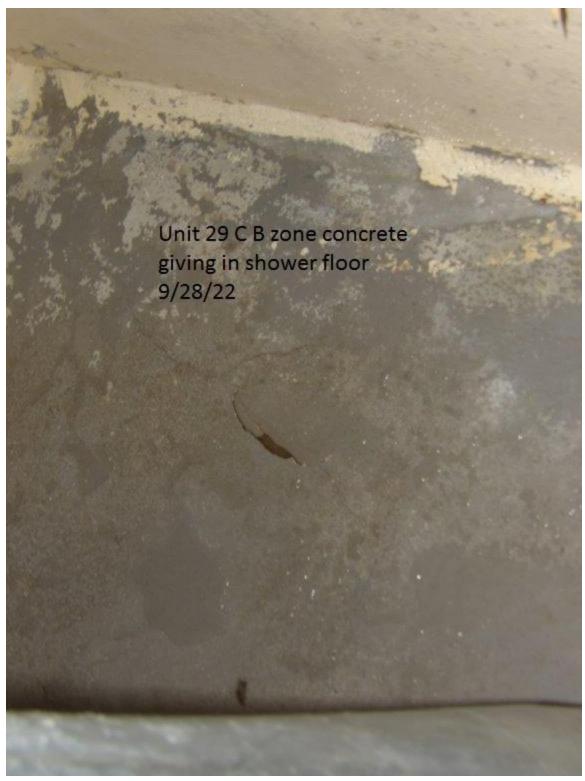

| Ond I                                                              |  |
|--------------------------------------------------------------------|--|
| 2 <sup>nd</sup> lavatory sink pipes are missing                    |  |
| Observed Paint peeling off the walls in shower                     |  |
| Sink #2 stopped up in restroom                                     |  |
| 1st and 2nd urinals stopped up                                     |  |
| Four (4) lights out in the dayroom                                 |  |
| Observed a hole in the wall above beds 40;42; and 48               |  |
| Observed exposed electrical wires from socket beside               |  |
| bed #39                                                            |  |
| Unit 29 Bldg. C / Zone B                                           |  |
| Access panel hanging at entry to zone                              |  |
| 1 <sup>st</sup> urinal stopped up                                  |  |
| Mold on ceiling in shower                                          |  |
| Shower floor has a hole in concrete                                |  |
| Ceiling leaking above Bed #82                                      |  |
| Cell #85 lavatory sink hot water button stuck and cold             |  |
| water does not work                                                |  |
| Cell #86 lavatory sink cold water does not work and hot            |  |
| water pressure low                                                 |  |
| Observed Bird nest /bird in window above bed #90                   |  |
| Observed Bird nest in window above bed #94                         |  |
| Cell #95 lavatory sink water pressure low (hot and cold)           |  |
| Cell #96 lavatory sink does not work                               |  |
| Hole in wall above bed #100                                        |  |
| Hanging socket above bed #99                                       |  |
| Hole in wall above bed #98; window is out and stored on            |  |
| the floor                                                          |  |
| Top Tier                                                           |  |
| Cell #95 lavatory sink does not work                               |  |
| Observed Bird nest in window behind bed #138,134 and 128           |  |
| Observed exposed electrical wires in ceiling in front of cell #120 |  |
| Window screen has holes behind bed #116                            |  |
| Lights out above bed #114                                          |  |
| 2 <sup>nd</sup> sink in bathroom has no knobs                      |  |
| Shower has mold                                                    |  |
| Observed Bird nest in window over bed #108 and 106                 |  |
| Unit 29 Bldg. G / Zone A                                           |  |
| Food trays sitting at gate on entry to G/H section                 |  |
| Hole in ceiling in the hall                                        |  |
| Food tray sitting on garbage can in hall                           |  |
| Cell #2 lavatory sink has low hot water pressure                   |  |
| Cell #4 lavatory sink missing the knobs                            |  |
| Top Tier                                                           |  |
| Cell #37 toilet will not flush                                     |  |
| Shower #1 runs water continuously                                  |  |
| Cell #25 lavatory sink water runs continuously                     |  |
| Unit 29 Bldg. G / Zone B                                           |  |
| Exit light in front of exit door                                   |  |
| EAR IIGHT II HOIR OF OAR GOOF                                      |  |