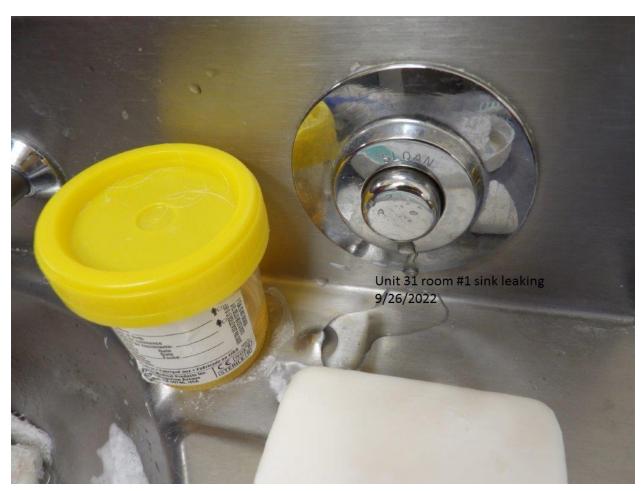

| Deficiency                                                 |  |
|------------------------------------------------------------|--|
| Unit 28 Kitchen (Food Service/Sanitation)                  |  |
| No critical food violations were found                     |  |
| Shattered glass in window behind serving line              |  |
| Hot water handle missing on three (3) compartment sink     |  |
| Sink runs water continuously                               |  |
| Boiler in mechanical room has a break in the exhaust line  |  |
| possibly exposing carbon monoxide                          |  |
| Unit 28 Barbershop                                         |  |
| No deficiencies noted this inspection                      |  |
| Unit 31 Zone A                                             |  |
| Bed #2 sink is stopped up                                  |  |
| Bed #1 toilet button leaking                               |  |
| 1st urinal water runs continuously                         |  |
| Shower drain is backed up and holding water                |  |
| Handicapped railing loose on the bathtub                   |  |
| Bed #2 lavatory sink is stopped up                         |  |
| Bed #1 toilet button leaking                               |  |
| Unit 31 Zone B                                             |  |
| No discrepancies noted this inspection                     |  |
| Unit 31 Zone C                                             |  |
| Exit light out at back door                                |  |
| 1 <sup>st</sup> urinal not draining                        |  |
| Paint peeling in all bathtubs                              |  |
| Unit 31 Zone D                                             |  |
| Observed a gray cat sitting in the window of Room #7-10    |  |
| 1 <sup>st</sup> urinal stopped up-pressure low             |  |
| Bed #1 lavatory sink is stopped up                         |  |
| Unit 31 Food Service/Sanitation                            |  |
| Rainwater drains under wall beside ice machine             |  |
| No critical food violations were found                     |  |
| UNIT 42 (Hospital/infirmary) Kitchen                       |  |
| Observed a pan of gravy on counter no date/label           |  |
| Observed Mosquitos in the food pantry                      |  |
| Observed dirty gloves, scrub brush and garbage bags in     |  |
| kitchen sink                                               |  |
| No temperature log on cooler                               |  |
| Cooler has a leak with standing water inside               |  |
| Observed a bag of opened chips and a honey bun in          |  |
| kitchen cooler                                             |  |
| Observed bars of bath soap being used to wash dishes       |  |
| Observed bare or barr soup boiling about to wastr district |  |