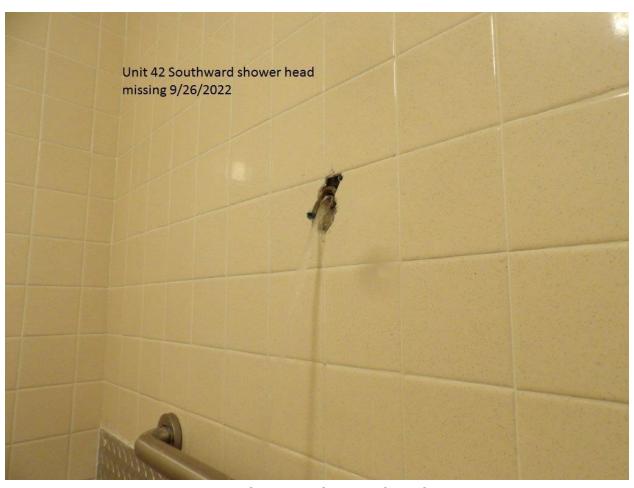

| Unit 42 (Laundry Room)                     |  |
|--------------------------------------------|--|
| Observed dryer Lint Filter needed cleaning |  |

| Laundry ceiling need replacing                                                                                                                                                                                                                                                                                                                                                                                                                                                                                                                                                                                                                                                                                                                                                                                                             |  |
|--------------------------------------------------------------------------------------------------------------------------------------------------------------------------------------------------------------------------------------------------------------------------------------------------------------------------------------------------------------------------------------------------------------------------------------------------------------------------------------------------------------------------------------------------------------------------------------------------------------------------------------------------------------------------------------------------------------------------------------------------------------------------------------------------------------------------------------------|--|
|                                                                                                                                                                                                                                                                                                                                                                                                                                                                                                                                                                                                                                                                                                                                                                                                                                            |  |
| Observed an abundance of paper towels stored behind                                                                                                                                                                                                                                                                                                                                                                                                                                                                                                                                                                                                                                                                                                                                                                                        |  |
| dryer and gloves on top of the dryer while in use                                                                                                                                                                                                                                                                                                                                                                                                                                                                                                                                                                                                                                                                                                                                                                                          |  |
| (Flammable) Unit 42 West Hall                                                                                                                                                                                                                                                                                                                                                                                                                                                                                                                                                                                                                                                                                                                                                                                                              |  |
| Toilet Seat missing in Inmate bathroom                                                                                                                                                                                                                                                                                                                                                                                                                                                                                                                                                                                                                                                                                                                                                                                                     |  |
| Bathtub runs water continuously                                                                                                                                                                                                                                                                                                                                                                                                                                                                                                                                                                                                                                                                                                                                                                                                            |  |
| Room #216 light out above toilet                                                                                                                                                                                                                                                                                                                                                                                                                                                                                                                                                                                                                                                                                                                                                                                                           |  |
|                                                                                                                                                                                                                                                                                                                                                                                                                                                                                                                                                                                                                                                                                                                                                                                                                                            |  |
| Room #217 light switch broken and not mounted on the wall                                                                                                                                                                                                                                                                                                                                                                                                                                                                                                                                                                                                                                                                                                                                                                                  |  |
| Room #218 A & B has no lights                                                                                                                                                                                                                                                                                                                                                                                                                                                                                                                                                                                                                                                                                                                                                                                                              |  |
| Isolation Room #2 light hanging                                                                                                                                                                                                                                                                                                                                                                                                                                                                                                                                                                                                                                                                                                                                                                                                            |  |
| Room #219 lavatory sink water                                                                                                                                                                                                                                                                                                                                                                                                                                                                                                                                                                                                                                                                                                                                                                                                              |  |
| pressure low                                                                                                                                                                                                                                                                                                                                                                                                                                                                                                                                                                                                                                                                                                                                                                                                                               |  |
| Unit 42 Offender Holding Area                                                                                                                                                                                                                                                                                                                                                                                                                                                                                                                                                                                                                                                                                                                                                                                                              |  |
| Lavatory sink cold water does not work                                                                                                                                                                                                                                                                                                                                                                                                                                                                                                                                                                                                                                                                                                                                                                                                     |  |
| Observed exposed wires hanging from ceiling                                                                                                                                                                                                                                                                                                                                                                                                                                                                                                                                                                                                                                                                                                                                                                                                |  |
| Unit 42 South Hall                                                                                                                                                                                                                                                                                                                                                                                                                                                                                                                                                                                                                                                                                                                                                                                                                         |  |
| Room #202 – no running water and no bed                                                                                                                                                                                                                                                                                                                                                                                                                                                                                                                                                                                                                                                                                                                                                                                                    |  |
| Low water pressure on bathtub                                                                                                                                                                                                                                                                                                                                                                                                                                                                                                                                                                                                                                                                                                                                                                                                              |  |
| Observed two (2) offenders sleeping on the floor (No Bed)                                                                                                                                                                                                                                                                                                                                                                                                                                                                                                                                                                                                                                                                                                                                                                                  |  |
| Observed a bed mat in the shower                                                                                                                                                                                                                                                                                                                                                                                                                                                                                                                                                                                                                                                                                                                                                                                                           |  |
| No lights in the shower                                                                                                                                                                                                                                                                                                                                                                                                                                                                                                                                                                                                                                                                                                                                                                                                                    |  |
| Drain cover missing in shower                                                                                                                                                                                                                                                                                                                                                                                                                                                                                                                                                                                                                                                                                                                                                                                                              |  |
| Toilet seat missing from toilet                                                                                                                                                                                                                                                                                                                                                                                                                                                                                                                                                                                                                                                                                                                                                                                                            |  |
| , . cc. coat miconing morn tollot                                                                                                                                                                                                                                                                                                                                                                                                                                                                                                                                                                                                                                                                                                                                                                                                          |  |
| Shower missing the shower head                                                                                                                                                                                                                                                                                                                                                                                                                                                                                                                                                                                                                                                                                                                                                                                                             |  |
| Shower missing the shower head FOOD SERVICE/SANITATION-Unit 30 Kitchen                                                                                                                                                                                                                                                                                                                                                                                                                                                                                                                                                                                                                                                                                                                                                                     |  |
| Shower missing the shower head  FOOD SERVICE/SANITATION-Unit 30 Kitchen  No critical food violations were found                                                                                                                                                                                                                                                                                                                                                                                                                                                                                                                                                                                                                                                                                                                            |  |
| Shower missing the shower head  FOOD SERVICE/SANITATION-Unit 30 Kitchen  No critical food violations were found  Kitchen floor need resurfacing                                                                                                                                                                                                                                                                                                                                                                                                                                                                                                                                                                                                                                                                                            |  |
| Shower missing the shower head  FOOD SERVICE/SANITATION-Unit 30 Kitchen  No critical food violations were found                                                                                                                                                                                                                                                                                                                                                                                                                                                                                                                                                                                                                                                                                                                            |  |
| Shower missing the shower head  FOOD SERVICE/SANITATION-Unit 30 Kitchen  No critical food violations were found  Kitchen floor need resurfacing                                                                                                                                                                                                                                                                                                                                                                                                                                                                                                                                                                                                                                                                                            |  |
| Shower missing the shower head  FOOD SERVICE/SANITATION-Unit 30 Kitchen  No critical food violations were found  Kitchen floor need resurfacing  Freezer out of order with no work order                                                                                                                                                                                                                                                                                                                                                                                                                                                                                                                                                                                                                                                   |  |
| Shower missing the shower head  FOOD SERVICE/SANITATION-Unit 30 Kitchen  No critical food violations were found  Kitchen floor need resurfacing  Freezer out of order with no work order  Dish room has five (5) lights out  Panel on wall loose in dish room  Sanitizer line on three (3) compartment sink not long                                                                                                                                                                                                                                                                                                                                                                                                                                                                                                                       |  |
| Shower missing the shower head  FOOD SERVICE/SANITATION-Unit 30 Kitchen  No critical food violations were found  Kitchen floor need resurfacing  Freezer out of order with no work order  Dish room has five (5) lights out  Panel on wall loose in dish room  Sanitizer line on three (3) compartment sink not long enough to reach                                                                                                                                                                                                                                                                                                                                                                                                                                                                                                       |  |
| Shower missing the shower head  FOOD SERVICE/SANITATION-Unit 30 Kitchen  No critical food violations were found  Kitchen floor need resurfacing  Freezer out of order with no work order  Dish room has five (5) lights out  Panel on wall loose in dish room  Sanitizer line on three (3) compartment sink not long enough to reach  Tilt skillet is out of order                                                                                                                                                                                                                                                                                                                                                                                                                                                                         |  |
| Shower missing the shower head  FOOD SERVICE/SANITATION-Unit 30 Kitchen  No critical food violations were found  Kitchen floor need resurfacing  Freezer out of order with no work order  Dish room has five (5) lights out  Panel on wall loose in dish room  Sanitizer line on three (3) compartment sink not long enough to reach  Tilt skillet is out of order  Unit 30-A Bldg. A- Zone                                                                                                                                                                                                                                                                                                                                                                                                                                                |  |
| Shower missing the shower head  FOOD SERVICE/SANITATION-Unit 30 Kitchen  No critical food violations were found  Kitchen floor need resurfacing  Freezer out of order with no work order  Dish room has five (5) lights out  Panel on wall loose in dish room  Sanitizer line on three (3) compartment sink not long enough to reach  Tilt skillet is out of order  Unit 30-A Bldg. A- Zone  1st and 3rd lavatory sink hot water does not work                                                                                                                                                                                                                                                                                                                                                                                             |  |
| Shower missing the shower head  FOOD SERVICE/SANITATION-Unit 30 Kitchen  No critical food violations were found  Kitchen floor need resurfacing  Freezer out of order with no work order  Dish room has five (5) lights out  Panel on wall loose in dish room  Sanitizer line on three (3) compartment sink not long enough to reach  Tilt skillet is out of order  Unit 30-A Bldg. A- Zone                                                                                                                                                                                                                                                                                                                                                                                                                                                |  |
| Shower missing the shower head  FOOD SERVICE/SANITATION-Unit 30 Kitchen  No critical food violations were found  Kitchen floor need resurfacing  Freezer out of order with no work order  Dish room has five (5) lights out  Panel on wall loose in dish room  Sanitizer line on three (3) compartment sink not long enough to reach  Tilt skillet is out of order  Unit 30-A Bldg. A- Zone  1st and 3rd lavatory sink hot water does not work                                                                                                                                                                                                                                                                                                                                                                                             |  |
| Shower missing the shower head  FOOD SERVICE/SANITATION-Unit 30 Kitchen  No critical food violations were found  Kitchen floor need resurfacing  Freezer out of order with no work order  Dish room has five (5) lights out  Panel on wall loose in dish room  Sanitizer line on three (3) compartment sink not long enough to reach  Tilt skillet is out of order  Unit 30-A Bldg. A- Zone  1st and 3rd lavatory sink hot water does not work  5th lavatory sink cold water does not work                                                                                                                                                                                                                                                                                                                                                 |  |
| Shower missing the shower head  FOOD SERVICE/SANITATION-Unit 30 Kitchen  No critical food violations were found  Kitchen floor need resurfacing  Freezer out of order with no work order  Dish room has five (5) lights out  Panel on wall loose in dish room  Sanitizer line on three (3) compartment sink not long enough to reach  Tilt skillet is out of order  Unit 30-A Bldg. A- Zone  1st and 3rd lavatory sink hot water does not work  5th lavatory sink cold water does not work  Exhaust fan above toilets do not work                                                                                                                                                                                                                                                                                                          |  |
| Shower missing the shower head  FOOD SERVICE/SANITATION-Unit 30 Kitchen  No critical food violations were found  Kitchen floor need resurfacing  Freezer out of order with no work order  Dish room has five (5) lights out  Panel on wall loose in dish room  Sanitizer line on three (3) compartment sink not long enough to reach  Tilt skillet is out of order  Unit 30-A Bldg. A- Zone  1st and 3rd lavatory sink hot water does not work  5th lavatory sink cold water does not work  Exhaust fan above toilets do not work  Unit 30-A Bldg. B Zone                                                                                                                                                                                                                                                                                  |  |
| Shower missing the shower head  FOOD SERVICE/SANITATION-Unit 30 Kitchen  No critical food violations were found  Kitchen floor need resurfacing  Freezer out of order with no work order  Dish room has five (5) lights out  Panel on wall loose in dish room  Sanitizer line on three (3) compartment sink not long enough to reach  Tilt skillet is out of order  Unit 30-A Bldg. A- Zone  1st and 3rd lavatory sink hot water does not work  5th lavatory sink cold water does not work  Exhaust fan above toilets do not work  Unit 30-A Bldg. B Zone  3rd shower water runs continuously                                                                                                                                                                                                                                              |  |
| Shower missing the shower head  FOOD SERVICE/SANITATION-Unit 30 Kitchen  No critical food violations were found  Kitchen floor need resurfacing  Freezer out of order with no work order  Dish room has five (5) lights out  Panel on wall loose in dish room  Sanitizer line on three (3) compartment sink not long enough to reach  Tilt skillet is out of order  Unit 30-A Bldg. A- Zone  1st and 3rd lavatory sink hot water does not work  5th lavatory sink cold water does not work  Exhaust fan above toilets do not work  Unit 30-A Bldg. B Zone  3rd shower water runs continuously  4th shower does not work                                                                                                                                                                                                                    |  |
| Shower missing the shower head  FOOD SERVICE/SANITATION-Unit 30 Kitchen  No critical food violations were found  Kitchen floor need resurfacing  Freezer out of order with no work order  Dish room has five (5) lights out  Panel on wall loose in dish room  Sanitizer line on three (3) compartment sink not long enough to reach  Tilt skillet is out of order  Unit 30-A Bldg. A- Zone  1st and 3rd lavatory sink hot water does not work  5th lavatory sink cold water does not work  Exhaust fan above toilets do not work  Unit 30-A Bldg. B Zone  3rd shower water runs continuously  4th shower does not work  2nd shower water runs continuously  Unit 30-B Bldg. A Zone                                                                                                                                                        |  |
| Shower missing the shower head  FOOD SERVICE/SANITATION-Unit 30 Kitchen  No critical food violations were found  Kitchen floor need resurfacing  Freezer out of order with no work order  Dish room has five (5) lights out  Panel on wall loose in dish room  Sanitizer line on three (3) compartment sink not long enough to reach  Tilt skillet is out of order  Unit 30-A Bldg. A- Zone  1st and 3rd lavatory sink hot water does not work  5th lavatory sink cold water does not work  Exhaust fan above toilets do not work  Unit 30-A Bldg. B Zone  3rd shower water runs continuously  4th shower does not work  2nd shower water runs continuously  Unit 30-B Bldg. A Zone  2nd and 5th lavatory sinks are stopped up                                                                                                             |  |
| Shower missing the shower head  FOOD SERVICE/SANITATION-Unit 30 Kitchen  No critical food violations were found  Kitchen floor need resurfacing  Freezer out of order with no work order  Dish room has five (5) lights out  Panel on wall loose in dish room  Sanitizer line on three (3) compartment sink not long enough to reach  Tilt skillet is out of order  Unit 30-A Bldg. A- Zone  1st and 3rd lavatory sink hot water does not work  5th lavatory sink cold water does not work  Exhaust fan above toilets do not work  Unit 30-A Bldg. B Zone  3rd shower water runs continuously  4th shower does not work  2nd shower water runs continuously  Unit 30-B Bldg. A Zone                                                                                                                                                        |  |
| Shower missing the shower head  FOOD SERVICE/SANITATION-Unit 30 Kitchen  No critical food violations were found  Kitchen floor need resurfacing  Freezer out of order with no work order  Dish room has five (5) lights out  Panel on wall loose in dish room  Sanitizer line on three (3) compartment sink not long enough to reach  Tilt skillet is out of order  Unit 30-A Bldg. A- Zone  1st and 3rd lavatory sink hot water does not work  5th lavatory sink cold water does not work  Exhaust fan above toilets do not work  Unit 30-A Bldg. B Zone  3rd shower water runs continuously  4th shower does not work  2nd shower water runs continuously  Unit 30-B Bldg. A Zone  2nd and 5th lavatory sinks are stopped up  3rd, 4th and 5th lavatory sink hot water does not work                                                     |  |
| Shower missing the shower head  FOOD SERVICE/SANITATION-Unit 30 Kitchen  No critical food violations were found  Kitchen floor need resurfacing  Freezer out of order with no work order  Dish room has five (5) lights out  Panel on wall loose in dish room  Sanitizer line on three (3) compartment sink not long enough to reach  Tilt skillet is out of order  Unit 30-A Bldg. A- Zone  1st and 3rd lavatory sink hot water does not work  5th lavatory sink cold water does not work  Exhaust fan above toilets do not work  Unit 30-A Bldg. B Zone  3rd shower water runs continuously  4th shower does not work  2nd shower water runs continuously  Unit 30-B Bldg. A Zone  2nd and 5th lavatory sinks are stopped up  3rd, 4th and 5th lavatory sink hot water does not work  2nd and 6th lavatory sink cold water does not work |  |