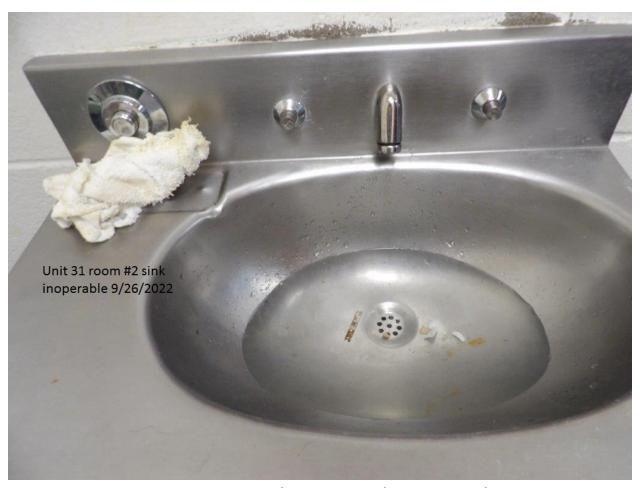

| Deficiency                                                 |  |
|------------------------------------------------------------|--|
| Unit 28 Kitchen (Food Service/Sanitation)                  |  |
| No critical food violations were found                     |  |
| Shattered glass in window behind serving line              |  |
| Hot water handle missing on three (3) compartment sink     |  |
| Sink runs water continuously                               |  |
| Boiler in mechanical room has a break in the exhaust line  |  |
| possibly exposing carbon monoxide                          |  |
| Unit 28 Barbershop                                         |  |
| No deficiencies noted this inspection                      |  |
| Unit 31 Zone A                                             |  |
| Bed #2 sink is stopped up                                  |  |
| Bed #1 toilet button leaking                               |  |
| 1st urinal water runs continuously                         |  |
| Shower drain is backed up and holding water                |  |
| Handicapped railing loose on the bathtub                   |  |
| Bed #2 lavatory sink is stopped up                         |  |
| Bed #1 toilet button leaking                               |  |
| Unit 31 Zone B                                             |  |
| No discrepancies noted this inspection                     |  |
| Unit 31 Zone C                                             |  |
| Exit light out at back door                                |  |
| 1 <sup>st</sup> urinal not draining                        |  |
| Paint peeling in all bathtubs                              |  |
| Unit 31 Zone D                                             |  |
| Observed a gray cat sitting in the window of Room #7-10    |  |
| 1 <sup>st</sup> urinal stopped up-pressure low             |  |
| Bed #1 lavatory sink is stopped up                         |  |
| Unit 31 Food Service/Sanitation                            |  |
| Rainwater drains under wall beside ice machine             |  |
| No critical food violations were found                     |  |
| UNIT 42 (Hospital/infirmary) Kitchen                       |  |
| Observed a pan of gravy on counter no date/label           |  |
| Observed Mosquitos in the food pantry                      |  |
| Observed dirty gloves, scrub brush and garbage bags in     |  |
| kitchen sink                                               |  |
| No temperature log on cooler                               |  |
| Cooler has a leak with standing water inside               |  |
| Observed a bag of opened chips and a honey bun in          |  |
| kitchen cooler                                             |  |
| Observed bars of bath soap being used to wash dishes       |  |
| Observed bare or barr soup boiling about to wastr district |  |