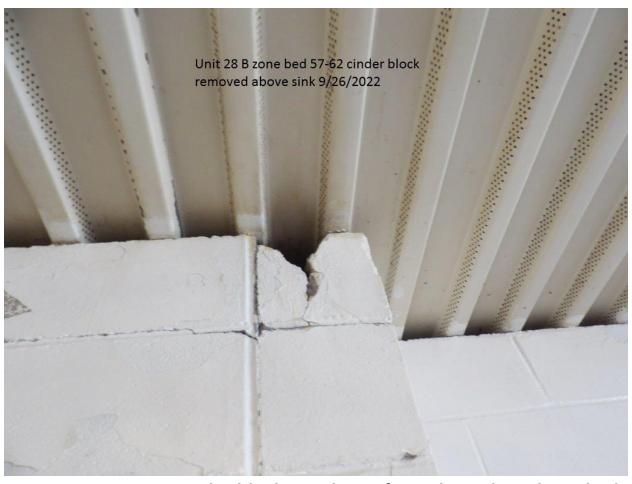

### Mississippi State Penitentiary Parchman, Mississippi 2022 Sanitation Inspection Report (September 26-29, 2022)

| Facility Name & Address:                                     | Inspected By:                         |
|--------------------------------------------------------------|---------------------------------------|
| Mississippi State Penitentiary                               | Rayford Horton, Public Health Officer |
| Hwy. 49 West                                                 | INSTITUTIONAL SERVICES                |
| Parchman, Mississippi 38768                                  | P.O. BOX 1700                         |
| l distinction, mississippi series                            | JACKSON, MISSISSIPPI 39215-1700       |
|                                                              | PHONE 601/576-7693                    |
| Environmental Sanitation                                     | Inspection Date:                      |
| Livironmental dantation                                      | September 29-29, 2022                 |
| Area II                                                      |                                       |
| (Units 25, 26A-B & Kitchen, 28, 30A-D,                       |                                       |
|                                                              |                                       |
| 30 Gym, Education, 31, 42)                                   |                                       |
| Deficiency                                                   | Response                              |
| Unit 28 (Zone A)                                             | - Noopenee                            |
| Shower drain is backed up and holding water                  |                                       |
| Vent missing in ceiling                                      |                                       |
| One () light out above bed #2                                |                                       |
| Light out at entry to zone                                   |                                       |
| Exit light out at back door                                  |                                       |
| One (1) light out in cell #18-22                             |                                       |
| One (1) light out in cell #29-34                             |                                       |
| Toilet runs water continuously in cell #35-40                |                                       |
| Unit 28 (Zone B)                                             |                                       |
| Toilet will not flush in room #80-84                         |                                       |
| When toilet is flushed in Cell #51-56, it backs up into Cell |                                       |
| #57-62                                                       |                                       |
| Cell #57-62 cinder blocks removed above sink                 |                                       |
| Pipe chase between Room 57-62 and 51-56 needs to be          |                                       |
| re-anchored                                                  |                                       |
| Exit light out at entry to zone                              |                                       |
| Unit 28 (Zone C)                                             |                                       |
| Knob missing on showers 2 and 3 on the left                  |                                       |
| Cell #114-118 light inoperable above sink                    |                                       |
| Cell #125-130 one (1) light is out                           |                                       |
| Unit 28 (Zone D) Shower floor holding water                  |                                       |
| 1st shower on the right hot water runs continuously          |                                       |
| Cell #153-156 one (1) light is out                           |                                       |
| Cell #100-100 Olic (1) light is out                          |                                       |