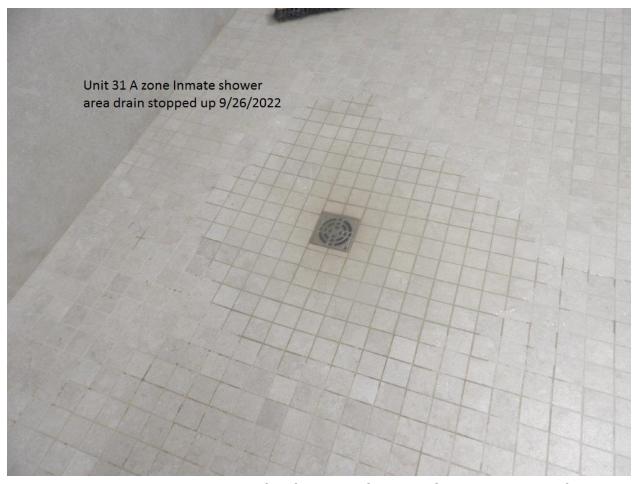

| Deficiency                                                 |  |
|------------------------------------------------------------|--|
| Unit 28 Kitchen (Food Service/Sanitation)                  |  |
| No critical food violations were found                     |  |
| Shattered glass in window behind serving line              |  |
| Hot water handle missing on three (3) compartment sink     |  |
| Sink runs water continuously                               |  |
| Boiler in mechanical room has a break in the exhaust line  |  |
| possibly exposing carbon monoxide                          |  |
| Unit 28 Barbershop                                         |  |
| No deficiencies noted this inspection                      |  |
| Unit 31 Zone A                                             |  |
| Bed #2 sink is stopped up                                  |  |
| Bed #1 toilet button leaking                               |  |
| 1st urinal water runs continuously                         |  |
| Shower drain is backed up and holding water                |  |
| Handicapped railing loose on the bathtub                   |  |
| Bed #2 lavatory sink is stopped up                         |  |
| Bed #1 toilet button leaking                               |  |
| Unit 31 Zone B                                             |  |
| No discrepancies noted this inspection                     |  |
| Unit 31 Zone C                                             |  |
| Exit light out at back door                                |  |
| 1 <sup>st</sup> urinal not draining                        |  |
| Paint peeling in all bathtubs                              |  |
| Unit 31 Zone D                                             |  |
| Observed a gray cat sitting in the window of Room #7-10    |  |
| 1 <sup>st</sup> urinal stopped up-pressure low             |  |
| Bed #1 lavatory sink is stopped up                         |  |
| Unit 31 Food Service/Sanitation                            |  |
| Rainwater drains under wall beside ice machine             |  |
| No critical food violations were found                     |  |
| UNIT 42 (Hospital/infirmary) Kitchen                       |  |
| Observed a pan of gravy on counter no date/label           |  |
| Observed Mosquitos in the food pantry                      |  |
| Observed dirty gloves, scrub brush and garbage bags in     |  |
| kitchen sink                                               |  |
| No temperature log on cooler                               |  |
| Cooler has a leak with standing water inside               |  |
| Observed a bag of opened chips and a honey bun in          |  |
| kitchen cooler                                             |  |
| Observed bars of bath soap being used to wash dishes       |  |
| Observed bare or barr soup boiling about to wastr district |  |