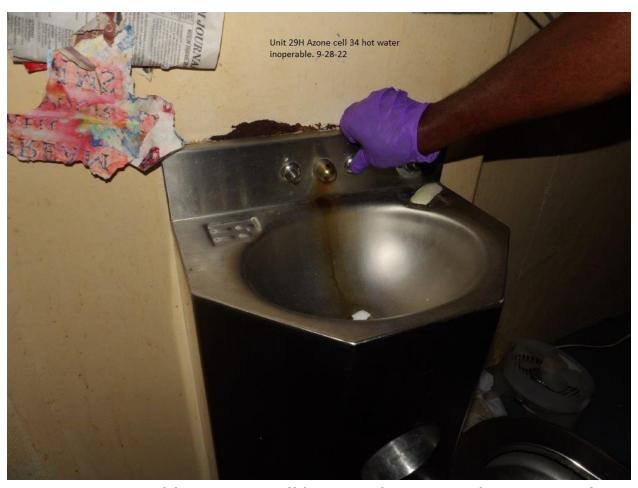

| Cell #1 leak in cell, window will not close                                                 |  |
|---------------------------------------------------------------------------------------------|--|
| Cell #6 bed #91 has no mattress                                                             |  |
| Cell #4 window screen is missing                                                            |  |
| Cell #5 window will not close                                                               |  |
| Top Tier                                                                                    |  |
| Cell #36 and #35 windows are broken                                                         |  |
| Cell #27 window broken and lavatory sink stopped up                                         |  |
| Cell #26 lights out                                                                         |  |
| Cell #25 toilet leaks and lavatory sink is clogged up                                       |  |
| Cell #23 window will not close                                                              |  |
| Cell #40 window will not close                                                              |  |
| Unit 29 Bldg. H / Zone A                                                                    |  |
|                                                                                             |  |
| Food trays sitting on bench at front door                                                   |  |
| Observed Rug at front door full of bird feces (corrected on                                 |  |
| Showers but water does not work                                                             |  |
| Showers hot water does not work                                                             |  |
| Cell #2 ceiling has a leak                                                                  |  |
| Cell #3 lavatory sink hot water does not work                                               |  |
| Cell #4 lavatory sink cold water does not work                                              |  |
| Cell #5 lavatory sink cold water does not work                                              |  |
| Cell #20 lavatory sink knobs are missing                                                    |  |
| Top Tier                                                                                    |  |
| Seven (7) Lights out throughout zone                                                        |  |
| Cell #34 lavatory sink hot water does not work                                              |  |
| Cell #32 lavatory sink hot water runs continuously                                          |  |
| Cell #40 lavatory sink does not work                                                        |  |
| Cell #30 window will not close                                                              |  |
| Cell #31 lavatory sink cold water does not work                                             |  |
| Cell #26 lavatory sink has a leak and knobs are                                             |  |
| missing/Window will not close Cell #24 light switch is broken                               |  |
| Cell #20 lavatory sink hot water does not work                                              |  |
| Unit 29 Bldg. H / Zone B                                                                    |  |
| Zone has no hot water and 1 <sup>st</sup> , 2 <sup>nd</sup> , 3 <sup>rd</sup> showers water |  |
|                                                                                             |  |
| pressure is low Cell #19 lights out and lavatory sink hot water does not                    |  |
| work                                                                                        |  |
| Cell #16 lights out                                                                         |  |
| Cell #11 toilet leaking and observed commissary                                             |  |
| (noodles) eaten by mice                                                                     |  |
| Cell #9 needs a mattress and ceiling has a leak                                             |  |
| Cell #8 leaking in cell                                                                     |  |
| Cell #4 lavatory sink does not work                                                         |  |
| Cell #2 lavatory sink water pressure low                                                    |  |
| Cell #1 window will not close                                                               |  |
| Top Tier                                                                                    |  |
| Cell #39 lavatory sink draining slow                                                        |  |
| Cell #38 lavatory sink hot water pressure low                                               |  |
| Cell #33 toilet leaks                                                                       |  |
| Cell #33 (Aller leavs                                                                       |  |