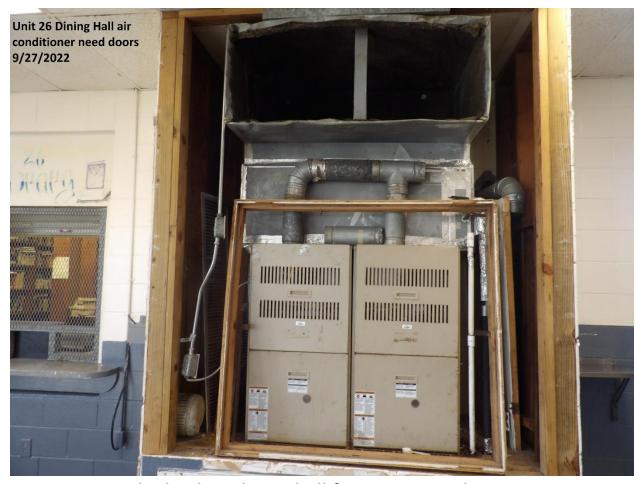

hole between the urinals



Unit #26 - A Bldg. D-Zone right toilet will not flush



Unit #26 - A-Zone showers are missing handles



Unit #26 - A-Zone cubicles #1-7 has a bird nest in the window



Unit #26 - B-Bldg, The pipe chase leaks water from inside the building



Unit #26 - B-Zone 1st urinal does not work



Unit #26 - B-Zone 2<sup>nd</sup> urinal is missing and has a hole in the wall



Unit #26 - B-Zone 4th toilet is missing the flush handle



Unit #26 - B-Zone Cubicles #91-97 has a bird nest in the window



Unit #25 – The kitchen loading dock has standing water



Unit #25 - The kitchen floor drain is backing up with food



Unit #25 - Mechanical room has paint and chemicals stored in the boiler room



Unit #25 - Mechanical room has water leaking in from the A-Zone toilet



Unit #26 – The kitchen dining hall furnace room doors are missing



Unit #26 – The dining hall air conditioner vent cover is missing



Unit #26 - The bathroom toilet is leaking



Unit #29 - H-Bldg. The entrance floor mat is covered with bird feces



Unit #29 - H-Bldg. A-zone ceiling has a leak



Unit #29 - H-Bldg. A-Zone cell lavatory cold water does not work



Unit #29 - H-Bldg. A-Zone cell lavatory hot water does not work



Unit #29 - H-Bldg. A-Zone cell hot water runs continuously



Unit #29 - H-Bldg. A-Zone cell window will not close



Unit #29 - H-Bldg. A-Zone cell lavatory cold water does not work



Unit #29 - H-Bldg. A-Zone ceiling has a leak



Unit #29 - H-Bldg. A-Zone cell light switch is broken



Unit #29 - G-Bldg. toilet will not flush



Unit #29 - G-Bldg. ceiling