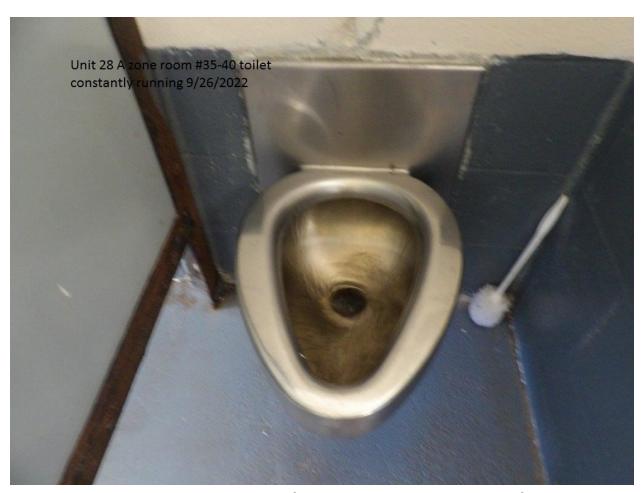

### Mississippi State Penitentiary Parchman, Mississippi 2022 Sanitation Inspection Report (September 26-29, 2022)

| Facility Name & Address:                                     | Inspected By:                         |
|--------------------------------------------------------------|---------------------------------------|
| Mississippi State Penitentiary                               | Rayford Horton, Public Health Officer |
| Hwy. 49 West                                                 | INSTITUTIONAL SERVICES                |
| Parchman, Mississippi 38768                                  | P.O. BOX 1700                         |
| l distinction, mississippi series                            | JACKSON, MISSISSIPPI 39215-1700       |
|                                                              | PHONE 601/576-7693                    |
| Environmental Sanitation                                     | Inspection Date:                      |
| Livironmental dantation                                      | September 29-29, 2022                 |
| Area II                                                      |                                       |
| (Units 25, 26A-B & Kitchen, 28, 30A-D,                       |                                       |
|                                                              |                                       |
| 30 Gym, Education, 31, 42)                                   |                                       |
| Deficiency                                                   | Response                              |
| Unit 28 (Zone A)                                             | - Noopenee                            |
| Shower drain is backed up and holding water                  |                                       |
| Vent missing in ceiling                                      |                                       |
| One () light out above bed #2                                |                                       |
| Light out at entry to zone                                   |                                       |
| Exit light out at back door                                  |                                       |
| One (1) light out in cell #18-22                             |                                       |
| One (1) light out in cell #29-34                             |                                       |
| Toilet runs water continuously in cell #35-40                |                                       |
| Unit 28 (Zone B)                                             |                                       |
| Toilet will not flush in room #80-84                         |                                       |
| When toilet is flushed in Cell #51-56, it backs up into Cell |                                       |
| #57-62                                                       |                                       |
| Cell #57-62 cinder blocks removed above sink                 |                                       |
| Pipe chase between Room 57-62 and 51-56 needs to be          |                                       |
| re-anchored                                                  |                                       |
| Exit light out at entry to zone                              |                                       |
| Unit 28 (Zone C)                                             |                                       |
| Knob missing on showers 2 and 3 on the left                  |                                       |
| Cell #114-118 light inoperable above sink                    |                                       |
| Cell #125-130 one (1) light is out                           |                                       |
| Unit 28 (Zone D) Shower floor holding water                  |                                       |
| 1st shower on the right hot water runs continuously          |                                       |
| Cell #153-156 one (1) light is out                           |                                       |
| Cell #100-100 Olic (1) light is out                          |                                       |