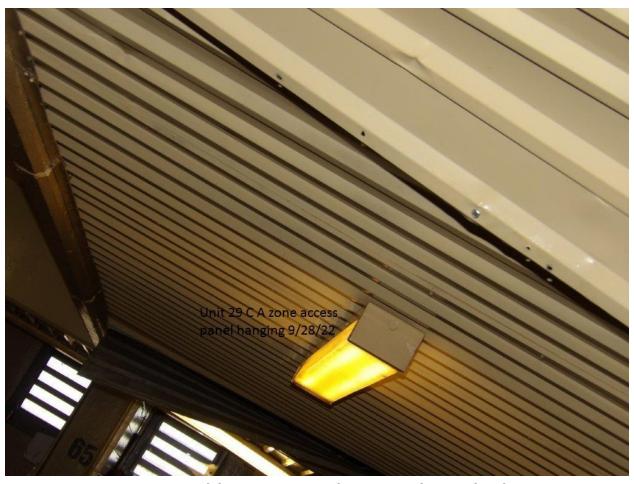

| Exit lights in GYM are out                                  |  |
|-------------------------------------------------------------|--|
| Lavatory sink in visitation restroom is leaking             |  |
| Unit 29                                                     |  |
| Unit 29 Bldg. A                                             |  |
| Observed Food tray on bench in front of building            |  |
| Unit 29 Bldg. A                                             |  |
| Zone Closed                                                 |  |
| Unit 29 Bldg. A / Zone B                                    |  |
| 2 <sup>nd</sup> shower has no showerhead, no knobs, and has |  |
| mold                                                        |  |
| Cell # 57 light fixture missing                             |  |
| Cell # 60 light fixture missing and toilet leaking          |  |
| Cell #62 lavatory sink hot water does not work,             |  |
| window broken and light fixture is missing                  |  |
| Cell #64 lights out                                         |  |
| Cell #88 electrical outlet not working                      |  |
| Cell #81 toilet does not work                               |  |
| Cell #80 light out                                          |  |
| Cell #79 has no electrical power                            |  |
| Cell #78 has no window                                      |  |
| Cell #76 has no electrical power                            |  |
| Cell #75 has no electrical power                            |  |
| Unit 29 Bldg. A Zone B Top Tier                             |  |
| 2 <sup>nd</sup> shower has no showerhead                    |  |
| Observed Mold on the shower floor                           |  |
| 1st and 2nd shower runs water continuously and light        |  |
| does not work                                               |  |
| Cell #68 has no window and lavatory sink runs water         |  |
| continuously                                                |  |
| Cell #66 has no electrical power, lights out and            |  |
| lavatory sink runs water continuously                       |  |
| Unit 29 Bldg. C                                             |  |
| Hall Area                                                   |  |
| Ceiling tile needs to be replaced                           |  |
| Observed a ceiling leak in tele-health room                 |  |
| Unit 29 Bldg. C / A Zone                                    |  |
| Cell #19 toilet button leaking; water pressure high on sink |  |
| Cell #20 lavatory sink hot water does not work and toilet   |  |
| button leaks Window will not close above bed #22            |  |
| Leaking in corner behind bed #24                            |  |
| 1st and 2nd lavatory sink do not work and the shower has    |  |
| mold in ceiling                                             |  |
| 1 <sup>st</sup> urinal stopped up                           |  |
| Unit 29 Bldg. C / Zone A Upstairs                           |  |
| Access panels hanging in front of cell #70                  |  |
| - <del>- M</del>                                            |  |