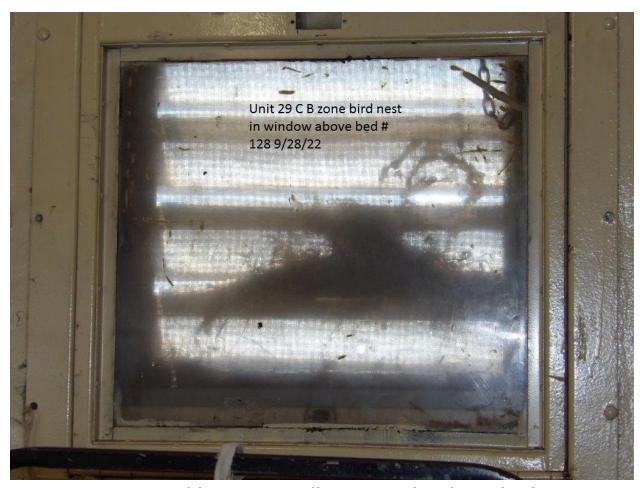

| Ond I                                                              |  |
|--------------------------------------------------------------------|--|
| 2 <sup>nd</sup> lavatory sink pipes are missing                    |  |
| Observed Paint peeling off the walls in shower                     |  |
| Sink #2 stopped up in restroom                                     |  |
| 1st and 2nd urinals stopped up                                     |  |
| Four (4) lights out in the dayroom                                 |  |
| Observed a hole in the wall above beds 40;42; and 48               |  |
| Observed exposed electrical wires from socket beside               |  |
| bed #39                                                            |  |
| Unit 29 Bldg. C / Zone B                                           |  |
| Access panel hanging at entry to zone                              |  |
| 1 <sup>st</sup> urinal stopped up                                  |  |
| Mold on ceiling in shower                                          |  |
| Shower floor has a hole in concrete                                |  |
| Ceiling leaking above Bed #82                                      |  |
| Cell #85 lavatory sink hot water button stuck and cold             |  |
| water does not work                                                |  |
| Cell #86 lavatory sink cold water does not work and hot            |  |
| water pressure low                                                 |  |
| Observed Bird nest /bird in window above bed #90                   |  |
| Observed Bird nest in window above bed #94                         |  |
| Cell #95 lavatory sink water pressure low (hot and cold)           |  |
| Cell #96 lavatory sink does not work                               |  |
| Hole in wall above bed #100                                        |  |
| Hanging socket above bed #99                                       |  |
| Hole in wall above bed #98; window is out and stored on            |  |
| the floor                                                          |  |
| Top Tier                                                           |  |
| Cell #95 lavatory sink does not work                               |  |
| Observed Bird nest in window behind bed #138,134 and 128           |  |
| Observed exposed electrical wires in ceiling in front of cell #120 |  |
| Window screen has holes behind bed #116                            |  |
| Lights out above bed #114                                          |  |
| 2 <sup>nd</sup> sink in bathroom has no knobs                      |  |
| Shower has mold                                                    |  |
| Observed Bird nest in window over bed #108 and 106                 |  |
| Unit 29 Bldg. G / Zone A                                           |  |
| Food trays sitting at gate on entry to G/H section                 |  |
| Hole in ceiling in the hall                                        |  |
| Food tray sitting on garbage can in hall                           |  |
| Cell #2 lavatory sink has low hot water pressure                   |  |
| Cell #4 lavatory sink missing the knobs                            |  |
| Top Tier                                                           |  |
| Cell #37 toilet will not flush                                     |  |
| Shower #1 runs water continuously                                  |  |
| Cell #25 lavatory sink water runs continuously                     |  |
| Unit 29 Bldg. G / Zone B                                           |  |
| Exit light in front of exit door                                   |  |
| EAR IIGHT II HOIR OF OAR GOOF                                      |  |