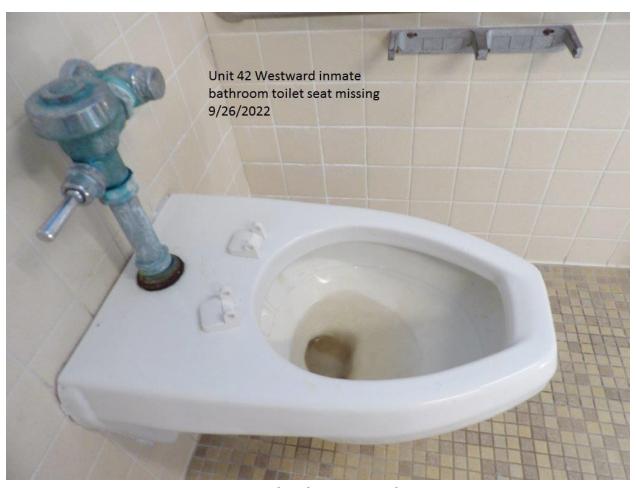

| Unit 42 (Laundry Room)                     |  |
|--------------------------------------------|--|
| Observed dryer Lint Filter needed cleaning |  |

| Laundry ceiling need replacing                                                                                                                                                                                                                                                                                                                                                                                                                                                                                                                                                                                                                                                                                                                                                                                                             |  |
|--------------------------------------------------------------------------------------------------------------------------------------------------------------------------------------------------------------------------------------------------------------------------------------------------------------------------------------------------------------------------------------------------------------------------------------------------------------------------------------------------------------------------------------------------------------------------------------------------------------------------------------------------------------------------------------------------------------------------------------------------------------------------------------------------------------------------------------------|--|
|                                                                                                                                                                                                                                                                                                                                                                                                                                                                                                                                                                                                                                                                                                                                                                                                                                            |  |
| Observed an abundance of paper towels stored behind                                                                                                                                                                                                                                                                                                                                                                                                                                                                                                                                                                                                                                                                                                                                                                                        |  |
| dryer and gloves on top of the dryer while in use                                                                                                                                                                                                                                                                                                                                                                                                                                                                                                                                                                                                                                                                                                                                                                                          |  |
| (Flammable) Unit 42 West Hall                                                                                                                                                                                                                                                                                                                                                                                                                                                                                                                                                                                                                                                                                                                                                                                                              |  |
| Toilet Seat missing in Inmate bathroom                                                                                                                                                                                                                                                                                                                                                                                                                                                                                                                                                                                                                                                                                                                                                                                                     |  |
| Bathtub runs water continuously                                                                                                                                                                                                                                                                                                                                                                                                                                                                                                                                                                                                                                                                                                                                                                                                            |  |
| Room #216 light out above toilet                                                                                                                                                                                                                                                                                                                                                                                                                                                                                                                                                                                                                                                                                                                                                                                                           |  |
|                                                                                                                                                                                                                                                                                                                                                                                                                                                                                                                                                                                                                                                                                                                                                                                                                                            |  |
| Room #217 light switch broken and not mounted on the wall                                                                                                                                                                                                                                                                                                                                                                                                                                                                                                                                                                                                                                                                                                                                                                                  |  |
| Room #218 A & B has no lights                                                                                                                                                                                                                                                                                                                                                                                                                                                                                                                                                                                                                                                                                                                                                                                                              |  |
| Isolation Room #2 light hanging                                                                                                                                                                                                                                                                                                                                                                                                                                                                                                                                                                                                                                                                                                                                                                                                            |  |
| Room #219 lavatory sink water                                                                                                                                                                                                                                                                                                                                                                                                                                                                                                                                                                                                                                                                                                                                                                                                              |  |
| pressure low                                                                                                                                                                                                                                                                                                                                                                                                                                                                                                                                                                                                                                                                                                                                                                                                                               |  |
| Unit 42 Offender Holding Area                                                                                                                                                                                                                                                                                                                                                                                                                                                                                                                                                                                                                                                                                                                                                                                                              |  |
| Lavatory sink cold water does not work                                                                                                                                                                                                                                                                                                                                                                                                                                                                                                                                                                                                                                                                                                                                                                                                     |  |
| Observed exposed wires hanging from ceiling                                                                                                                                                                                                                                                                                                                                                                                                                                                                                                                                                                                                                                                                                                                                                                                                |  |
| Unit 42 South Hall                                                                                                                                                                                                                                                                                                                                                                                                                                                                                                                                                                                                                                                                                                                                                                                                                         |  |
| Room #202 – no running water and no bed                                                                                                                                                                                                                                                                                                                                                                                                                                                                                                                                                                                                                                                                                                                                                                                                    |  |
| Low water pressure on bathtub                                                                                                                                                                                                                                                                                                                                                                                                                                                                                                                                                                                                                                                                                                                                                                                                              |  |
| Observed two (2) offenders sleeping on the floor (No Bed)                                                                                                                                                                                                                                                                                                                                                                                                                                                                                                                                                                                                                                                                                                                                                                                  |  |
| Observed a bed mat in the shower                                                                                                                                                                                                                                                                                                                                                                                                                                                                                                                                                                                                                                                                                                                                                                                                           |  |
| No lights in the shower                                                                                                                                                                                                                                                                                                                                                                                                                                                                                                                                                                                                                                                                                                                                                                                                                    |  |
| Drain cover missing in shower                                                                                                                                                                                                                                                                                                                                                                                                                                                                                                                                                                                                                                                                                                                                                                                                              |  |
| Toilet seat missing from toilet                                                                                                                                                                                                                                                                                                                                                                                                                                                                                                                                                                                                                                                                                                                                                                                                            |  |
| , . cc. coat miconing morn tollot                                                                                                                                                                                                                                                                                                                                                                                                                                                                                                                                                                                                                                                                                                                                                                                                          |  |
| Shower missing the shower head                                                                                                                                                                                                                                                                                                                                                                                                                                                                                                                                                                                                                                                                                                                                                                                                             |  |
| Shower missing the shower head FOOD SERVICE/SANITATION-Unit 30 Kitchen                                                                                                                                                                                                                                                                                                                                                                                                                                                                                                                                                                                                                                                                                                                                                                     |  |
| Shower missing the shower head  FOOD SERVICE/SANITATION-Unit 30 Kitchen  No critical food violations were found                                                                                                                                                                                                                                                                                                                                                                                                                                                                                                                                                                                                                                                                                                                            |  |
| Shower missing the shower head  FOOD SERVICE/SANITATION-Unit 30 Kitchen  No critical food violations were found  Kitchen floor need resurfacing                                                                                                                                                                                                                                                                                                                                                                                                                                                                                                                                                                                                                                                                                            |  |
| Shower missing the shower head  FOOD SERVICE/SANITATION-Unit 30 Kitchen  No critical food violations were found                                                                                                                                                                                                                                                                                                                                                                                                                                                                                                                                                                                                                                                                                                                            |  |
| Shower missing the shower head  FOOD SERVICE/SANITATION-Unit 30 Kitchen  No critical food violations were found  Kitchen floor need resurfacing                                                                                                                                                                                                                                                                                                                                                                                                                                                                                                                                                                                                                                                                                            |  |
| Shower missing the shower head  FOOD SERVICE/SANITATION-Unit 30 Kitchen  No critical food violations were found  Kitchen floor need resurfacing  Freezer out of order with no work order                                                                                                                                                                                                                                                                                                                                                                                                                                                                                                                                                                                                                                                   |  |
| Shower missing the shower head  FOOD SERVICE/SANITATION-Unit 30 Kitchen  No critical food violations were found  Kitchen floor need resurfacing  Freezer out of order with no work order  Dish room has five (5) lights out  Panel on wall loose in dish room  Sanitizer line on three (3) compartment sink not long                                                                                                                                                                                                                                                                                                                                                                                                                                                                                                                       |  |
| Shower missing the shower head  FOOD SERVICE/SANITATION-Unit 30 Kitchen  No critical food violations were found  Kitchen floor need resurfacing  Freezer out of order with no work order  Dish room has five (5) lights out  Panel on wall loose in dish room  Sanitizer line on three (3) compartment sink not long enough to reach                                                                                                                                                                                                                                                                                                                                                                                                                                                                                                       |  |
| Shower missing the shower head  FOOD SERVICE/SANITATION-Unit 30 Kitchen  No critical food violations were found  Kitchen floor need resurfacing  Freezer out of order with no work order  Dish room has five (5) lights out  Panel on wall loose in dish room  Sanitizer line on three (3) compartment sink not long enough to reach  Tilt skillet is out of order                                                                                                                                                                                                                                                                                                                                                                                                                                                                         |  |
| Shower missing the shower head  FOOD SERVICE/SANITATION-Unit 30 Kitchen  No critical food violations were found  Kitchen floor need resurfacing  Freezer out of order with no work order  Dish room has five (5) lights out  Panel on wall loose in dish room  Sanitizer line on three (3) compartment sink not long enough to reach  Tilt skillet is out of order  Unit 30-A Bldg. A- Zone                                                                                                                                                                                                                                                                                                                                                                                                                                                |  |
| Shower missing the shower head  FOOD SERVICE/SANITATION-Unit 30 Kitchen  No critical food violations were found  Kitchen floor need resurfacing  Freezer out of order with no work order  Dish room has five (5) lights out  Panel on wall loose in dish room  Sanitizer line on three (3) compartment sink not long enough to reach  Tilt skillet is out of order  Unit 30-A Bldg. A- Zone  1st and 3rd lavatory sink hot water does not work                                                                                                                                                                                                                                                                                                                                                                                             |  |
| Shower missing the shower head  FOOD SERVICE/SANITATION-Unit 30 Kitchen  No critical food violations were found  Kitchen floor need resurfacing  Freezer out of order with no work order  Dish room has five (5) lights out  Panel on wall loose in dish room  Sanitizer line on three (3) compartment sink not long enough to reach  Tilt skillet is out of order  Unit 30-A Bldg. A- Zone                                                                                                                                                                                                                                                                                                                                                                                                                                                |  |
| Shower missing the shower head  FOOD SERVICE/SANITATION-Unit 30 Kitchen  No critical food violations were found  Kitchen floor need resurfacing  Freezer out of order with no work order  Dish room has five (5) lights out  Panel on wall loose in dish room  Sanitizer line on three (3) compartment sink not long enough to reach  Tilt skillet is out of order  Unit 30-A Bldg. A- Zone  1st and 3rd lavatory sink hot water does not work                                                                                                                                                                                                                                                                                                                                                                                             |  |
| Shower missing the shower head  FOOD SERVICE/SANITATION-Unit 30 Kitchen  No critical food violations were found  Kitchen floor need resurfacing  Freezer out of order with no work order  Dish room has five (5) lights out  Panel on wall loose in dish room  Sanitizer line on three (3) compartment sink not long enough to reach  Tilt skillet is out of order  Unit 30-A Bldg. A- Zone  1st and 3rd lavatory sink hot water does not work  5th lavatory sink cold water does not work                                                                                                                                                                                                                                                                                                                                                 |  |
| Shower missing the shower head  FOOD SERVICE/SANITATION-Unit 30 Kitchen  No critical food violations were found  Kitchen floor need resurfacing  Freezer out of order with no work order  Dish room has five (5) lights out  Panel on wall loose in dish room  Sanitizer line on three (3) compartment sink not long enough to reach  Tilt skillet is out of order  Unit 30-A Bldg. A- Zone  1st and 3rd lavatory sink hot water does not work  5th lavatory sink cold water does not work  Exhaust fan above toilets do not work                                                                                                                                                                                                                                                                                                          |  |
| Shower missing the shower head  FOOD SERVICE/SANITATION-Unit 30 Kitchen  No critical food violations were found  Kitchen floor need resurfacing  Freezer out of order with no work order  Dish room has five (5) lights out  Panel on wall loose in dish room  Sanitizer line on three (3) compartment sink not long enough to reach  Tilt skillet is out of order  Unit 30-A Bldg. A- Zone  1st and 3rd lavatory sink hot water does not work  5th lavatory sink cold water does not work  Exhaust fan above toilets do not work  Unit 30-A Bldg. B Zone                                                                                                                                                                                                                                                                                  |  |
| Shower missing the shower head  FOOD SERVICE/SANITATION-Unit 30 Kitchen  No critical food violations were found  Kitchen floor need resurfacing  Freezer out of order with no work order  Dish room has five (5) lights out  Panel on wall loose in dish room  Sanitizer line on three (3) compartment sink not long enough to reach  Tilt skillet is out of order  Unit 30-A Bldg. A- Zone  1st and 3rd lavatory sink hot water does not work  5th lavatory sink cold water does not work  Exhaust fan above toilets do not work  Unit 30-A Bldg. B Zone  3rd shower water runs continuously                                                                                                                                                                                                                                              |  |
| Shower missing the shower head  FOOD SERVICE/SANITATION-Unit 30 Kitchen  No critical food violations were found  Kitchen floor need resurfacing  Freezer out of order with no work order  Dish room has five (5) lights out  Panel on wall loose in dish room  Sanitizer line on three (3) compartment sink not long enough to reach  Tilt skillet is out of order  Unit 30-A Bldg. A- Zone  1st and 3rd lavatory sink hot water does not work  5th lavatory sink cold water does not work  Exhaust fan above toilets do not work  Unit 30-A Bldg. B Zone  3rd shower water runs continuously  4th shower does not work                                                                                                                                                                                                                    |  |
| Shower missing the shower head  FOOD SERVICE/SANITATION-Unit 30 Kitchen  No critical food violations were found  Kitchen floor need resurfacing  Freezer out of order with no work order  Dish room has five (5) lights out  Panel on wall loose in dish room  Sanitizer line on three (3) compartment sink not long enough to reach  Tilt skillet is out of order  Unit 30-A Bldg. A- Zone  1st and 3rd lavatory sink hot water does not work  5th lavatory sink cold water does not work  Exhaust fan above toilets do not work  Unit 30-A Bldg. B Zone  3rd shower water runs continuously  4th shower does not work  2nd shower water runs continuously  Unit 30-B Bldg. A Zone                                                                                                                                                        |  |
| Shower missing the shower head  FOOD SERVICE/SANITATION-Unit 30 Kitchen  No critical food violations were found  Kitchen floor need resurfacing  Freezer out of order with no work order  Dish room has five (5) lights out  Panel on wall loose in dish room  Sanitizer line on three (3) compartment sink not long enough to reach  Tilt skillet is out of order  Unit 30-A Bldg. A- Zone  1st and 3rd lavatory sink hot water does not work  5th lavatory sink cold water does not work  Exhaust fan above toilets do not work  Unit 30-A Bldg. B Zone  3rd shower water runs continuously  4th shower does not work  2nd shower water runs continuously  Unit 30-B Bldg. A Zone  2nd and 5th lavatory sinks are stopped up                                                                                                             |  |
| Shower missing the shower head  FOOD SERVICE/SANITATION-Unit 30 Kitchen  No critical food violations were found  Kitchen floor need resurfacing  Freezer out of order with no work order  Dish room has five (5) lights out  Panel on wall loose in dish room  Sanitizer line on three (3) compartment sink not long enough to reach  Tilt skillet is out of order  Unit 30-A Bldg. A- Zone  1st and 3rd lavatory sink hot water does not work  5th lavatory sink cold water does not work  Exhaust fan above toilets do not work  Unit 30-A Bldg. B Zone  3rd shower water runs continuously  4th shower does not work  2nd shower water runs continuously  Unit 30-B Bldg. A Zone                                                                                                                                                        |  |
| Shower missing the shower head  FOOD SERVICE/SANITATION-Unit 30 Kitchen  No critical food violations were found  Kitchen floor need resurfacing  Freezer out of order with no work order  Dish room has five (5) lights out  Panel on wall loose in dish room  Sanitizer line on three (3) compartment sink not long enough to reach  Tilt skillet is out of order  Unit 30-A Bldg. A- Zone  1st and 3rd lavatory sink hot water does not work  5th lavatory sink cold water does not work  Exhaust fan above toilets do not work  Unit 30-A Bldg. B Zone  3rd shower water runs continuously  4th shower does not work  2nd shower water runs continuously  Unit 30-B Bldg. A Zone  2nd and 5th lavatory sinks are stopped up  3rd, 4th and 5th lavatory sink hot water does not work                                                     |  |
| Shower missing the shower head  FOOD SERVICE/SANITATION-Unit 30 Kitchen  No critical food violations were found  Kitchen floor need resurfacing  Freezer out of order with no work order  Dish room has five (5) lights out  Panel on wall loose in dish room  Sanitizer line on three (3) compartment sink not long enough to reach  Tilt skillet is out of order  Unit 30-A Bldg. A- Zone  1st and 3rd lavatory sink hot water does not work  5th lavatory sink cold water does not work  Exhaust fan above toilets do not work  Unit 30-A Bldg. B Zone  3rd shower water runs continuously  4th shower does not work  2nd shower water runs continuously  Unit 30-B Bldg. A Zone  2nd and 5th lavatory sinks are stopped up  3rd, 4th and 5th lavatory sink hot water does not work  2nd and 6th lavatory sink cold water does not work |  |