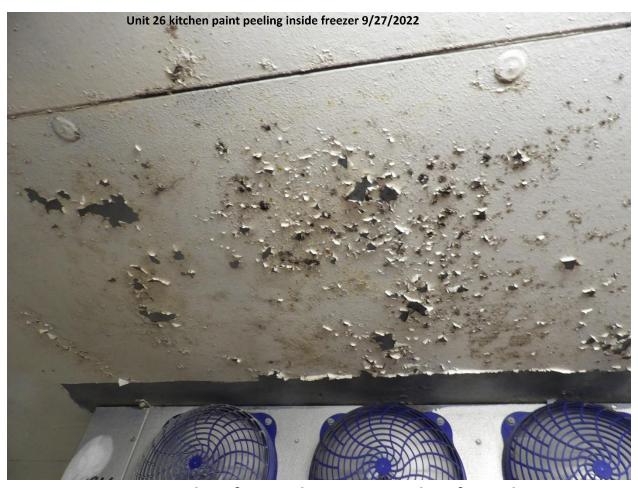

| Cubicle #139-154 lights are out                                                                 |  |
|-------------------------------------------------------------------------------------------------|--|
| Cubicle #155-160 lights are out                                                                 |  |
| Cubicle #161-166 lights are out                                                                 |  |
| Cubicle #167-172 three (3) lights are out                                                       |  |
| Cubicle #173-180 No lights are working                                                          |  |
| Electrical Outlet by TV burned out                                                              |  |
| D-Zone                                                                                          |  |
| 2 <sup>nd</sup> Shower on left side knob is missing                                             |  |
| 3 <sup>rd</sup> shower on left showerhead is missing                                            |  |
| Observed a Metal towel rack with sharp points near                                              |  |
| shower                                                                                          |  |
| Cubicle #187-192 one (1) light is out                                                           |  |
| Cubicle #193-198 three (3) lights are out                                                       |  |
| Cubicle #199-214 three (3) lights are out                                                       |  |
| Cubicle #221-226 exposed electrical wires                                                       |  |
| Cubicle #227-232 three (3) lights are out                                                       |  |
| Zone exit light is missing                                                                      |  |
| Observed exposed electrical wires above door                                                    |  |
| Mechanical Room/Boiler Room                                                                     |  |
| Observed paint and cleaning supplies stored with boiler                                         |  |
| Observed room infested with bird droppings                                                      |  |
| Observed a leak from toilet into boiler room                                                    |  |
| FOOD SERVICE SANITATION-Unit 25 Kitchen                                                         |  |
| Observed kitchen floor drain holding rotten foods                                               |  |
| Observed garbage disposal holding breakfast foods                                               |  |
| Observed standing water at back door near outside walk-                                         |  |
| in cooler                                                                                       |  |
| Barber Shop                                                                                     |  |
| No discrepancies found during this inspection                                                   |  |
| MSP Unit #26 A Building                                                                         |  |
| A-Zone                                                                                          |  |
| Entrance and back Exit lights are not working                                                   |  |
| Observed Holes in wall above urinals                                                            |  |
| 4 <sup>th</sup> and 5 <sup>th</sup> showers do not work                                         |  |
| 5 <sup>th</sup> shower knob is missing                                                          |  |
| Observed Mold on shower floor                                                                   |  |
| Cubicle #19-32 two (2) lights are out                                                           |  |
| Cubicle #33-38 one (1) light is out                                                             |  |
| B-Zone                                                                                          |  |
| 2 <sup>nd</sup> , 4 <sup>th</sup> , 5 <sup>th</sup> and 6 <sup>th</sup> showers are not working |  |
| Observed a metal towel rack near shower with sharp                                              |  |
| points                                                                                          |  |
| 1 <sup>st</sup> urinal leaking                                                                  |  |
| Hole above 1st urinal                                                                           |  |
| #75-88 one light out                                                                            |  |