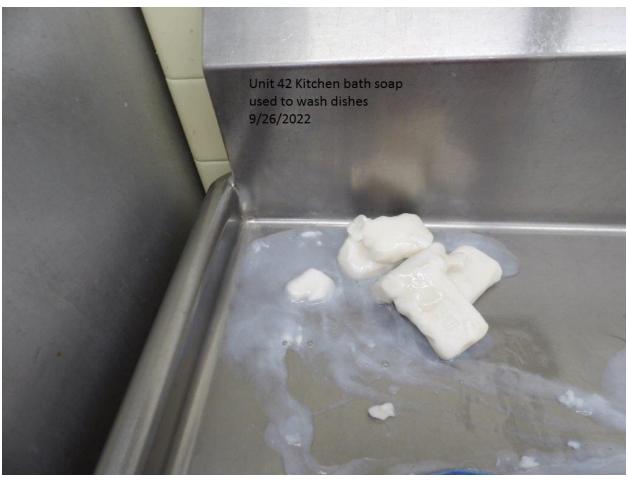

| Deficiency                                                 |  |
|------------------------------------------------------------|--|
| Unit 28 Kitchen (Food Service/Sanitation)                  |  |
| No critical food violations were found                     |  |
| Shattered glass in window behind serving line              |  |
| Hot water handle missing on three (3) compartment sink     |  |
| Sink runs water continuously                               |  |
| Boiler in mechanical room has a break in the exhaust line  |  |
| possibly exposing carbon monoxide                          |  |
| Unit 28 Barbershop                                         |  |
| No deficiencies noted this inspection                      |  |
| Unit 31 Zone A                                             |  |
| Bed #2 sink is stopped up                                  |  |
| Bed #1 toilet button leaking                               |  |
| 1st urinal water runs continuously                         |  |
| Shower drain is backed up and holding water                |  |
| Handicapped railing loose on the bathtub                   |  |
| Bed #2 lavatory sink is stopped up                         |  |
| Bed #1 toilet button leaking                               |  |
| Unit 31 Zone B                                             |  |
| No discrepancies noted this inspection                     |  |
| Unit 31 Zone C                                             |  |
| Exit light out at back door                                |  |
| 1 <sup>st</sup> urinal not draining                        |  |
| Paint peeling in all bathtubs                              |  |
| Unit 31 Zone D                                             |  |
| Observed a gray cat sitting in the window of Room #7-10    |  |
| 1 <sup>st</sup> urinal stopped up-pressure low             |  |
| Bed #1 lavatory sink is stopped up                         |  |
| Unit 31 Food Service/Sanitation                            |  |
| Rainwater drains under wall beside ice machine             |  |
| No critical food violations were found                     |  |
| UNIT 42 (Hospital/infirmary) Kitchen                       |  |
| Observed a pan of gravy on counter no date/label           |  |
| Observed Mosquitos in the food pantry                      |  |
| Observed dirty gloves, scrub brush and garbage bags in     |  |
| kitchen sink                                               |  |
| No temperature log on cooler                               |  |
| Cooler has a leak with standing water inside               |  |
| Observed a bag of opened chips and a honey bun in          |  |
| kitchen cooler                                             |  |
| Observed bars of bath soap being used to wash dishes       |  |
| Observed bare or barr soup boiling about to wastr district |  |