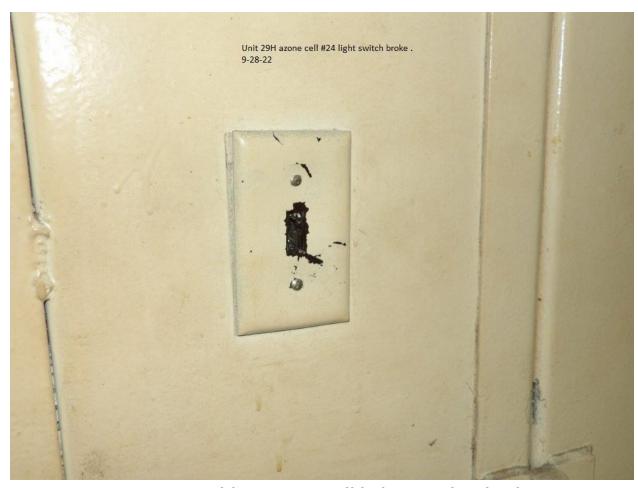

| Cell #1 leak in cell, window will not close                                                 |  |
|---------------------------------------------------------------------------------------------|--|
| Cell #6 bed #91 has no mattress                                                             |  |
| Cell #4 window screen is missing                                                            |  |
| Cell #5 window will not close                                                               |  |
| Top Tier                                                                                    |  |
| Cell #36 and #35 windows are broken                                                         |  |
| Cell #27 window broken and lavatory sink stopped up                                         |  |
| Cell #26 lights out                                                                         |  |
| Cell #25 toilet leaks and lavatory sink is clogged up                                       |  |
| Cell #23 window will not close                                                              |  |
| Cell #40 window will not close                                                              |  |
| Unit 29 Bldg. H / Zone A                                                                    |  |
|                                                                                             |  |
| Food trays sitting on bench at front door                                                   |  |
| Observed Rug at front door full of bird feces (corrected on                                 |  |
| Showers but water does not work                                                             |  |
| Showers hot water does not work                                                             |  |
| Cell #2 ceiling has a leak                                                                  |  |
| Cell #3 lavatory sink hot water does not work                                               |  |
| Cell #4 lavatory sink cold water does not work                                              |  |
| Cell #5 lavatory sink cold water does not work                                              |  |
| Cell #20 lavatory sink knobs are missing                                                    |  |
| Top Tier                                                                                    |  |
| Seven (7) Lights out throughout zone                                                        |  |
| Cell #34 lavatory sink hot water does not work                                              |  |
| Cell #32 lavatory sink hot water runs continuously                                          |  |
| Cell #40 lavatory sink does not work                                                        |  |
| Cell #30 window will not close                                                              |  |
| Cell #31 lavatory sink cold water does not work                                             |  |
| Cell #26 lavatory sink has a leak and knobs are                                             |  |
| missing/Window will not close Cell #24 light switch is broken                               |  |
| Cell #20 lavatory sink hot water does not work                                              |  |
| Unit 29 Bldg. H / Zone B                                                                    |  |
| Zone has no hot water and 1 <sup>st</sup> , 2 <sup>nd</sup> , 3 <sup>rd</sup> showers water |  |
|                                                                                             |  |
| pressure is low Cell #19 lights out and lavatory sink hot water does not                    |  |
| work                                                                                        |  |
| Cell #16 lights out                                                                         |  |
| Cell #11 toilet leaking and observed commissary                                             |  |
| (noodles) eaten by mice                                                                     |  |
| Cell #9 needs a mattress and ceiling has a leak                                             |  |
| Cell #8 leaking in cell                                                                     |  |
| Cell #4 lavatory sink does not work                                                         |  |
| Cell #2 lavatory sink water pressure low                                                    |  |
| Cell #1 window will not close                                                               |  |
| Top Tier                                                                                    |  |
| Cell #39 lavatory sink draining slow                                                        |  |
| Cell #38 lavatory sink hot water pressure low                                               |  |
| Cell #33 toilet leaks                                                                       |  |
| Cell #33 (Aller leavs                                                                       |  |