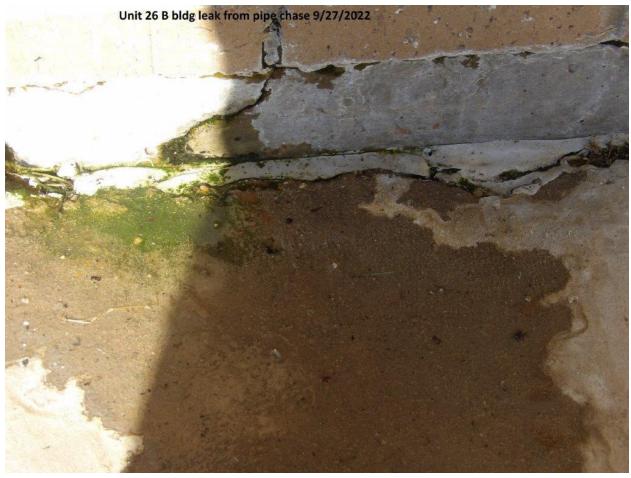

| Cubicle #139-154 lights are out                                                                 |  |
|-------------------------------------------------------------------------------------------------|--|
| Cubicle #155-160 lights are out                                                                 |  |
| Cubicle #161-166 lights are out                                                                 |  |
| Cubicle #167-172 three (3) lights are out                                                       |  |
| Cubicle #173-180 No lights are working                                                          |  |
| Electrical Outlet by TV burned out                                                              |  |
| D-Zone                                                                                          |  |
| 2 <sup>nd</sup> Shower on left side knob is missing                                             |  |
| 3 <sup>rd</sup> shower on left showerhead is missing                                            |  |
| Observed a Metal towel rack with sharp points near                                              |  |
| shower                                                                                          |  |
| Cubicle #187-192 one (1) light is out                                                           |  |
| Cubicle #193-198 three (3) lights are out                                                       |  |
| Cubicle #199-214 three (3) lights are out                                                       |  |
| Cubicle #221-226 exposed electrical wires                                                       |  |
| Cubicle #227-232 three (3) lights are out                                                       |  |
| Zone exit light is missing                                                                      |  |
| Observed exposed electrical wires above door                                                    |  |
| Mechanical Room/Boiler Room                                                                     |  |
| Observed paint and cleaning supplies stored with boiler                                         |  |
| Observed room infested with bird droppings                                                      |  |
| Observed a leak from toilet into boiler room                                                    |  |
| FOOD SERVICE SANITATION-Unit 25 Kitchen                                                         |  |
| Observed kitchen floor drain holding rotten foods                                               |  |
| Observed garbage disposal holding breakfast foods                                               |  |
| Observed standing water at back door near outside walk-                                         |  |
| in cooler                                                                                       |  |
| Barber Shop                                                                                     |  |
| No discrepancies found during this inspection                                                   |  |
| MSP Unit #26 A Building                                                                         |  |
| A-Zone                                                                                          |  |
| Entrance and back Exit lights are not working                                                   |  |
| Observed Holes in wall above urinals                                                            |  |
| 4 <sup>th</sup> and 5 <sup>th</sup> showers do not work                                         |  |
| 5 <sup>th</sup> shower knob is missing                                                          |  |
| Observed Mold on shower floor                                                                   |  |
| Cubicle #19-32 two (2) lights are out                                                           |  |
| Cubicle #33-38 one (1) light is out                                                             |  |
| B-Zone                                                                                          |  |
| 2 <sup>nd</sup> , 4 <sup>th</sup> , 5 <sup>th</sup> and 6 <sup>th</sup> showers are not working |  |
| Observed a metal towel rack near shower with sharp                                              |  |
| points                                                                                          |  |
| 1 <sup>st</sup> urinal leaking                                                                  |  |
| Hole above 1st urinal                                                                           |  |
| #75-88 one light out                                                                            |  |