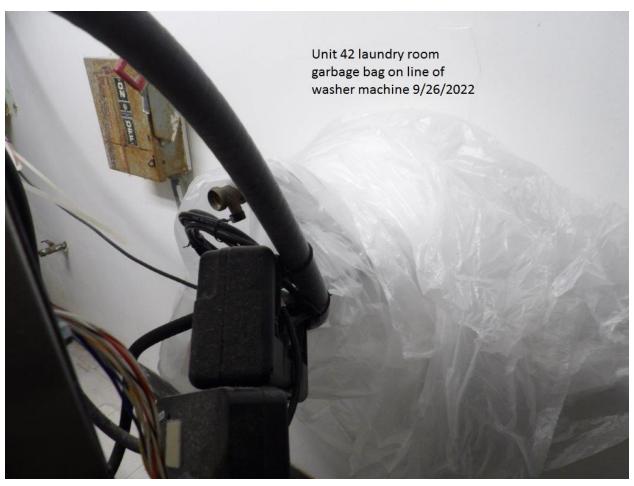

| Unit 42 (Laundry Room)                     |  |
|--------------------------------------------|--|
| Observed dryer Lint Filter needed cleaning |  |

| Laundry ceiling need replacing                                                                                                                                                                                                                                                                                                                                                                                                                                                                                                                                                                                                                                                                                                                                                                                                             |  |
|--------------------------------------------------------------------------------------------------------------------------------------------------------------------------------------------------------------------------------------------------------------------------------------------------------------------------------------------------------------------------------------------------------------------------------------------------------------------------------------------------------------------------------------------------------------------------------------------------------------------------------------------------------------------------------------------------------------------------------------------------------------------------------------------------------------------------------------------|--|
|                                                                                                                                                                                                                                                                                                                                                                                                                                                                                                                                                                                                                                                                                                                                                                                                                                            |  |
| Observed an abundance of paper towels stored behind                                                                                                                                                                                                                                                                                                                                                                                                                                                                                                                                                                                                                                                                                                                                                                                        |  |
| dryer and gloves on top of the dryer while in use                                                                                                                                                                                                                                                                                                                                                                                                                                                                                                                                                                                                                                                                                                                                                                                          |  |
| (Flammable) Unit 42 West Hall                                                                                                                                                                                                                                                                                                                                                                                                                                                                                                                                                                                                                                                                                                                                                                                                              |  |
| Toilet Seat missing in Inmate bathroom                                                                                                                                                                                                                                                                                                                                                                                                                                                                                                                                                                                                                                                                                                                                                                                                     |  |
| Bathtub runs water continuously                                                                                                                                                                                                                                                                                                                                                                                                                                                                                                                                                                                                                                                                                                                                                                                                            |  |
| Room #216 light out above toilet                                                                                                                                                                                                                                                                                                                                                                                                                                                                                                                                                                                                                                                                                                                                                                                                           |  |
|                                                                                                                                                                                                                                                                                                                                                                                                                                                                                                                                                                                                                                                                                                                                                                                                                                            |  |
| Room #217 light switch broken and not mounted on the wall                                                                                                                                                                                                                                                                                                                                                                                                                                                                                                                                                                                                                                                                                                                                                                                  |  |
| Room #218 A & B has no lights                                                                                                                                                                                                                                                                                                                                                                                                                                                                                                                                                                                                                                                                                                                                                                                                              |  |
| Isolation Room #2 light hanging                                                                                                                                                                                                                                                                                                                                                                                                                                                                                                                                                                                                                                                                                                                                                                                                            |  |
| Room #219 lavatory sink water                                                                                                                                                                                                                                                                                                                                                                                                                                                                                                                                                                                                                                                                                                                                                                                                              |  |
| pressure low                                                                                                                                                                                                                                                                                                                                                                                                                                                                                                                                                                                                                                                                                                                                                                                                                               |  |
| Unit 42 Offender Holding Area                                                                                                                                                                                                                                                                                                                                                                                                                                                                                                                                                                                                                                                                                                                                                                                                              |  |
| Lavatory sink cold water does not work                                                                                                                                                                                                                                                                                                                                                                                                                                                                                                                                                                                                                                                                                                                                                                                                     |  |
| Observed exposed wires hanging from ceiling                                                                                                                                                                                                                                                                                                                                                                                                                                                                                                                                                                                                                                                                                                                                                                                                |  |
| Unit 42 South Hall                                                                                                                                                                                                                                                                                                                                                                                                                                                                                                                                                                                                                                                                                                                                                                                                                         |  |
| Room #202 – no running water and no bed                                                                                                                                                                                                                                                                                                                                                                                                                                                                                                                                                                                                                                                                                                                                                                                                    |  |
| Low water pressure on bathtub                                                                                                                                                                                                                                                                                                                                                                                                                                                                                                                                                                                                                                                                                                                                                                                                              |  |
| Observed two (2) offenders sleeping on the floor (No Bed)                                                                                                                                                                                                                                                                                                                                                                                                                                                                                                                                                                                                                                                                                                                                                                                  |  |
| Observed a bed mat in the shower                                                                                                                                                                                                                                                                                                                                                                                                                                                                                                                                                                                                                                                                                                                                                                                                           |  |
| No lights in the shower                                                                                                                                                                                                                                                                                                                                                                                                                                                                                                                                                                                                                                                                                                                                                                                                                    |  |
| Drain cover missing in shower                                                                                                                                                                                                                                                                                                                                                                                                                                                                                                                                                                                                                                                                                                                                                                                                              |  |
| Toilet seat missing from toilet                                                                                                                                                                                                                                                                                                                                                                                                                                                                                                                                                                                                                                                                                                                                                                                                            |  |
| , . cc. coat miconing morn tollot                                                                                                                                                                                                                                                                                                                                                                                                                                                                                                                                                                                                                                                                                                                                                                                                          |  |
| Shower missing the shower head                                                                                                                                                                                                                                                                                                                                                                                                                                                                                                                                                                                                                                                                                                                                                                                                             |  |
| Shower missing the shower head FOOD SERVICE/SANITATION-Unit 30 Kitchen                                                                                                                                                                                                                                                                                                                                                                                                                                                                                                                                                                                                                                                                                                                                                                     |  |
| Shower missing the shower head  FOOD SERVICE/SANITATION-Unit 30 Kitchen  No critical food violations were found                                                                                                                                                                                                                                                                                                                                                                                                                                                                                                                                                                                                                                                                                                                            |  |
| Shower missing the shower head  FOOD SERVICE/SANITATION-Unit 30 Kitchen  No critical food violations were found  Kitchen floor need resurfacing                                                                                                                                                                                                                                                                                                                                                                                                                                                                                                                                                                                                                                                                                            |  |
| Shower missing the shower head  FOOD SERVICE/SANITATION-Unit 30 Kitchen  No critical food violations were found                                                                                                                                                                                                                                                                                                                                                                                                                                                                                                                                                                                                                                                                                                                            |  |
| Shower missing the shower head  FOOD SERVICE/SANITATION-Unit 30 Kitchen  No critical food violations were found  Kitchen floor need resurfacing                                                                                                                                                                                                                                                                                                                                                                                                                                                                                                                                                                                                                                                                                            |  |
| Shower missing the shower head  FOOD SERVICE/SANITATION-Unit 30 Kitchen  No critical food violations were found  Kitchen floor need resurfacing  Freezer out of order with no work order                                                                                                                                                                                                                                                                                                                                                                                                                                                                                                                                                                                                                                                   |  |
| Shower missing the shower head  FOOD SERVICE/SANITATION-Unit 30 Kitchen  No critical food violations were found  Kitchen floor need resurfacing  Freezer out of order with no work order  Dish room has five (5) lights out  Panel on wall loose in dish room  Sanitizer line on three (3) compartment sink not long                                                                                                                                                                                                                                                                                                                                                                                                                                                                                                                       |  |
| Shower missing the shower head  FOOD SERVICE/SANITATION-Unit 30 Kitchen  No critical food violations were found  Kitchen floor need resurfacing  Freezer out of order with no work order  Dish room has five (5) lights out  Panel on wall loose in dish room  Sanitizer line on three (3) compartment sink not long enough to reach                                                                                                                                                                                                                                                                                                                                                                                                                                                                                                       |  |
| Shower missing the shower head  FOOD SERVICE/SANITATION-Unit 30 Kitchen  No critical food violations were found  Kitchen floor need resurfacing  Freezer out of order with no work order  Dish room has five (5) lights out  Panel on wall loose in dish room  Sanitizer line on three (3) compartment sink not long enough to reach  Tilt skillet is out of order                                                                                                                                                                                                                                                                                                                                                                                                                                                                         |  |
| Shower missing the shower head  FOOD SERVICE/SANITATION-Unit 30 Kitchen  No critical food violations were found  Kitchen floor need resurfacing  Freezer out of order with no work order  Dish room has five (5) lights out  Panel on wall loose in dish room  Sanitizer line on three (3) compartment sink not long enough to reach  Tilt skillet is out of order  Unit 30-A Bldg. A- Zone                                                                                                                                                                                                                                                                                                                                                                                                                                                |  |
| Shower missing the shower head  FOOD SERVICE/SANITATION-Unit 30 Kitchen  No critical food violations were found  Kitchen floor need resurfacing  Freezer out of order with no work order  Dish room has five (5) lights out  Panel on wall loose in dish room  Sanitizer line on three (3) compartment sink not long enough to reach  Tilt skillet is out of order  Unit 30-A Bldg. A- Zone  1st and 3rd lavatory sink hot water does not work                                                                                                                                                                                                                                                                                                                                                                                             |  |
| Shower missing the shower head  FOOD SERVICE/SANITATION-Unit 30 Kitchen  No critical food violations were found  Kitchen floor need resurfacing  Freezer out of order with no work order  Dish room has five (5) lights out  Panel on wall loose in dish room  Sanitizer line on three (3) compartment sink not long enough to reach  Tilt skillet is out of order  Unit 30-A Bldg. A- Zone                                                                                                                                                                                                                                                                                                                                                                                                                                                |  |
| Shower missing the shower head  FOOD SERVICE/SANITATION-Unit 30 Kitchen  No critical food violations were found  Kitchen floor need resurfacing  Freezer out of order with no work order  Dish room has five (5) lights out  Panel on wall loose in dish room  Sanitizer line on three (3) compartment sink not long enough to reach  Tilt skillet is out of order  Unit 30-A Bldg. A- Zone  1st and 3rd lavatory sink hot water does not work                                                                                                                                                                                                                                                                                                                                                                                             |  |
| Shower missing the shower head  FOOD SERVICE/SANITATION-Unit 30 Kitchen  No critical food violations were found  Kitchen floor need resurfacing  Freezer out of order with no work order  Dish room has five (5) lights out  Panel on wall loose in dish room  Sanitizer line on three (3) compartment sink not long enough to reach  Tilt skillet is out of order  Unit 30-A Bldg. A- Zone  1st and 3rd lavatory sink hot water does not work  5th lavatory sink cold water does not work                                                                                                                                                                                                                                                                                                                                                 |  |
| Shower missing the shower head  FOOD SERVICE/SANITATION-Unit 30 Kitchen  No critical food violations were found  Kitchen floor need resurfacing  Freezer out of order with no work order  Dish room has five (5) lights out  Panel on wall loose in dish room  Sanitizer line on three (3) compartment sink not long enough to reach  Tilt skillet is out of order  Unit 30-A Bldg. A- Zone  1st and 3rd lavatory sink hot water does not work  5th lavatory sink cold water does not work  Exhaust fan above toilets do not work                                                                                                                                                                                                                                                                                                          |  |
| Shower missing the shower head  FOOD SERVICE/SANITATION-Unit 30 Kitchen  No critical food violations were found  Kitchen floor need resurfacing  Freezer out of order with no work order  Dish room has five (5) lights out  Panel on wall loose in dish room  Sanitizer line on three (3) compartment sink not long enough to reach  Tilt skillet is out of order  Unit 30-A Bldg. A- Zone  1st and 3rd lavatory sink hot water does not work  5th lavatory sink cold water does not work  Exhaust fan above toilets do not work  Unit 30-A Bldg. B Zone                                                                                                                                                                                                                                                                                  |  |
| Shower missing the shower head  FOOD SERVICE/SANITATION-Unit 30 Kitchen  No critical food violations were found  Kitchen floor need resurfacing  Freezer out of order with no work order  Dish room has five (5) lights out  Panel on wall loose in dish room  Sanitizer line on three (3) compartment sink not long enough to reach  Tilt skillet is out of order  Unit 30-A Bldg. A- Zone  1st and 3rd lavatory sink hot water does not work  5th lavatory sink cold water does not work  Exhaust fan above toilets do not work  Unit 30-A Bldg. B Zone  3rd shower water runs continuously                                                                                                                                                                                                                                              |  |
| Shower missing the shower head  FOOD SERVICE/SANITATION-Unit 30 Kitchen  No critical food violations were found  Kitchen floor need resurfacing  Freezer out of order with no work order  Dish room has five (5) lights out  Panel on wall loose in dish room  Sanitizer line on three (3) compartment sink not long enough to reach  Tilt skillet is out of order  Unit 30-A Bldg. A- Zone  1st and 3rd lavatory sink hot water does not work  5th lavatory sink cold water does not work  Exhaust fan above toilets do not work  Unit 30-A Bldg. B Zone  3rd shower water runs continuously  4th shower does not work                                                                                                                                                                                                                    |  |
| Shower missing the shower head  FOOD SERVICE/SANITATION-Unit 30 Kitchen  No critical food violations were found  Kitchen floor need resurfacing  Freezer out of order with no work order  Dish room has five (5) lights out  Panel on wall loose in dish room  Sanitizer line on three (3) compartment sink not long enough to reach  Tilt skillet is out of order  Unit 30-A Bldg. A- Zone  1st and 3rd lavatory sink hot water does not work  5th lavatory sink cold water does not work  Exhaust fan above toilets do not work  Unit 30-A Bldg. B Zone  3rd shower water runs continuously  4th shower does not work  2nd shower water runs continuously  Unit 30-B Bldg. A Zone                                                                                                                                                        |  |
| Shower missing the shower head  FOOD SERVICE/SANITATION-Unit 30 Kitchen  No critical food violations were found  Kitchen floor need resurfacing  Freezer out of order with no work order  Dish room has five (5) lights out  Panel on wall loose in dish room  Sanitizer line on three (3) compartment sink not long enough to reach  Tilt skillet is out of order  Unit 30-A Bldg. A- Zone  1st and 3rd lavatory sink hot water does not work  5th lavatory sink cold water does not work  Exhaust fan above toilets do not work  Unit 30-A Bldg. B Zone  3rd shower water runs continuously  4th shower does not work  2nd shower water runs continuously  Unit 30-B Bldg. A Zone  2nd and 5th lavatory sinks are stopped up                                                                                                             |  |
| Shower missing the shower head  FOOD SERVICE/SANITATION-Unit 30 Kitchen  No critical food violations were found  Kitchen floor need resurfacing  Freezer out of order with no work order  Dish room has five (5) lights out  Panel on wall loose in dish room  Sanitizer line on three (3) compartment sink not long enough to reach  Tilt skillet is out of order  Unit 30-A Bldg. A- Zone  1st and 3rd lavatory sink hot water does not work  5th lavatory sink cold water does not work  Exhaust fan above toilets do not work  Unit 30-A Bldg. B Zone  3rd shower water runs continuously  4th shower does not work  2nd shower water runs continuously  Unit 30-B Bldg. A Zone                                                                                                                                                        |  |
| Shower missing the shower head  FOOD SERVICE/SANITATION-Unit 30 Kitchen  No critical food violations were found  Kitchen floor need resurfacing  Freezer out of order with no work order  Dish room has five (5) lights out  Panel on wall loose in dish room  Sanitizer line on three (3) compartment sink not long enough to reach  Tilt skillet is out of order  Unit 30-A Bldg. A- Zone  1st and 3rd lavatory sink hot water does not work  5th lavatory sink cold water does not work  Exhaust fan above toilets do not work  Unit 30-A Bldg. B Zone  3rd shower water runs continuously  4th shower does not work  2nd shower water runs continuously  Unit 30-B Bldg. A Zone  2nd and 5th lavatory sinks are stopped up  3rd, 4th and 5th lavatory sink hot water does not work                                                     |  |
| Shower missing the shower head  FOOD SERVICE/SANITATION-Unit 30 Kitchen  No critical food violations were found  Kitchen floor need resurfacing  Freezer out of order with no work order  Dish room has five (5) lights out  Panel on wall loose in dish room  Sanitizer line on three (3) compartment sink not long enough to reach  Tilt skillet is out of order  Unit 30-A Bldg. A- Zone  1st and 3rd lavatory sink hot water does not work  5th lavatory sink cold water does not work  Exhaust fan above toilets do not work  Unit 30-A Bldg. B Zone  3rd shower water runs continuously  4th shower does not work  2nd shower water runs continuously  Unit 30-B Bldg. A Zone  2nd and 5th lavatory sinks are stopped up  3rd, 4th and 5th lavatory sink hot water does not work  2nd and 6th lavatory sink cold water does not work |  |