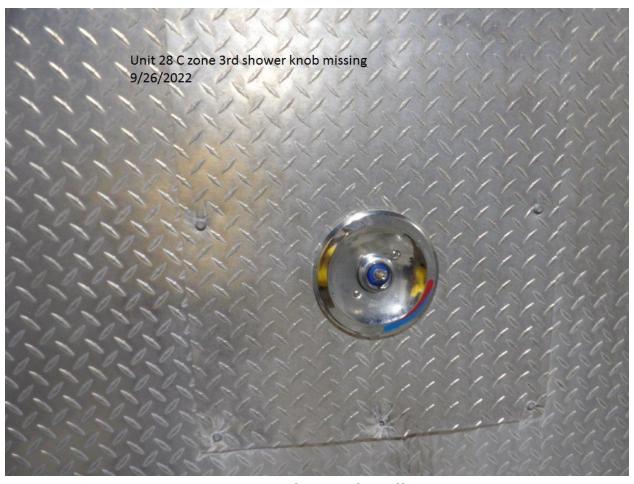

### Mississippi State Penitentiary Parchman, Mississippi 2022 Sanitation Inspection Report (September 26-29, 2022)

| Facility Name & Address:                                     | Inspected By:                         |
|--------------------------------------------------------------|---------------------------------------|
| Mississippi State Penitentiary                               | Rayford Horton, Public Health Officer |
| Hwy. 49 West                                                 | INSTITUTIONAL SERVICES                |
| Parchman, Mississippi 38768                                  | P.O. BOX 1700                         |
| l distinction, mississippi series                            | JACKSON, MISSISSIPPI 39215-1700       |
|                                                              | PHONE 601/576-7693                    |
| Environmental Sanitation                                     | Inspection Date:                      |
| Livironmental dantation                                      | September 29-29, 2022                 |
| Area II                                                      |                                       |
| (Units 25, 26A-B & Kitchen, 28, 30A-D,                       |                                       |
|                                                              |                                       |
| 30 Gym, Education, 31, 42)                                   |                                       |
| Deficiency                                                   | Response                              |
| Unit 28 (Zone A)                                             | - Noopenee                            |
| Shower drain is backed up and holding water                  |                                       |
| Vent missing in ceiling                                      |                                       |
| One () light out above bed #2                                |                                       |
| Light out at entry to zone                                   |                                       |
| Exit light out at back door                                  |                                       |
| One (1) light out in cell #18-22                             |                                       |
| One (1) light out in cell #29-34                             |                                       |
| Toilet runs water continuously in cell #35-40                |                                       |
| Unit 28 (Zone B)                                             |                                       |
| Toilet will not flush in room #80-84                         |                                       |
| When toilet is flushed in Cell #51-56, it backs up into Cell |                                       |
| #57-62                                                       |                                       |
| Cell #57-62 cinder blocks removed above sink                 |                                       |
| Pipe chase between Room 57-62 and 51-56 needs to be          |                                       |
| re-anchored                                                  |                                       |
| Exit light out at entry to zone                              |                                       |
| Unit 28 (Zone C)                                             |                                       |
| Knob missing on showers 2 and 3 on the left                  |                                       |
| Cell #114-118 light inoperable above sink                    |                                       |
| Cell #125-130 one (1) light is out                           |                                       |
| Unit 28 (Zone D) Shower floor holding water                  |                                       |
| 1st shower on the right hot water runs continuously          |                                       |
| Cell #153-156 one (1) light is out                           |                                       |
| Cell #100-100 Olic (1) light is out                          |                                       |