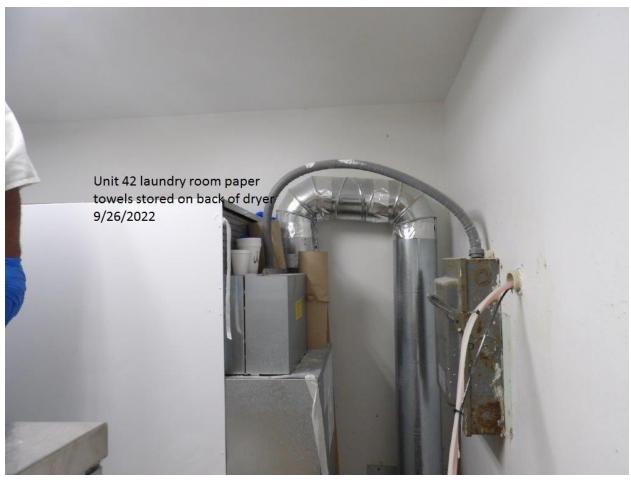

| Unit 42 (Laundry Room)                     |  |
|--------------------------------------------|--|
| Observed dryer Lint Filter needed cleaning |  |

| Laundry ceiling need replacing                                                                                                                                                                                                                                                                                                                                                                                                                                                                                                                                                                                                                                                                                                                                                                                                             |  |
|--------------------------------------------------------------------------------------------------------------------------------------------------------------------------------------------------------------------------------------------------------------------------------------------------------------------------------------------------------------------------------------------------------------------------------------------------------------------------------------------------------------------------------------------------------------------------------------------------------------------------------------------------------------------------------------------------------------------------------------------------------------------------------------------------------------------------------------------|--|
|                                                                                                                                                                                                                                                                                                                                                                                                                                                                                                                                                                                                                                                                                                                                                                                                                                            |  |
| Observed an abundance of paper towels stored behind                                                                                                                                                                                                                                                                                                                                                                                                                                                                                                                                                                                                                                                                                                                                                                                        |  |
| dryer and gloves on top of the dryer while in use                                                                                                                                                                                                                                                                                                                                                                                                                                                                                                                                                                                                                                                                                                                                                                                          |  |
| (Flammable) Unit 42 West Hall                                                                                                                                                                                                                                                                                                                                                                                                                                                                                                                                                                                                                                                                                                                                                                                                              |  |
| Toilet Seat missing in Inmate bathroom                                                                                                                                                                                                                                                                                                                                                                                                                                                                                                                                                                                                                                                                                                                                                                                                     |  |
| Bathtub runs water continuously                                                                                                                                                                                                                                                                                                                                                                                                                                                                                                                                                                                                                                                                                                                                                                                                            |  |
| Room #216 light out above toilet                                                                                                                                                                                                                                                                                                                                                                                                                                                                                                                                                                                                                                                                                                                                                                                                           |  |
|                                                                                                                                                                                                                                                                                                                                                                                                                                                                                                                                                                                                                                                                                                                                                                                                                                            |  |
| Room #217 light switch broken and not mounted on the wall                                                                                                                                                                                                                                                                                                                                                                                                                                                                                                                                                                                                                                                                                                                                                                                  |  |
| Room #218 A & B has no lights                                                                                                                                                                                                                                                                                                                                                                                                                                                                                                                                                                                                                                                                                                                                                                                                              |  |
| Isolation Room #2 light hanging                                                                                                                                                                                                                                                                                                                                                                                                                                                                                                                                                                                                                                                                                                                                                                                                            |  |
| Room #219 lavatory sink water                                                                                                                                                                                                                                                                                                                                                                                                                                                                                                                                                                                                                                                                                                                                                                                                              |  |
| pressure low                                                                                                                                                                                                                                                                                                                                                                                                                                                                                                                                                                                                                                                                                                                                                                                                                               |  |
| Unit 42 Offender Holding Area                                                                                                                                                                                                                                                                                                                                                                                                                                                                                                                                                                                                                                                                                                                                                                                                              |  |
| Lavatory sink cold water does not work                                                                                                                                                                                                                                                                                                                                                                                                                                                                                                                                                                                                                                                                                                                                                                                                     |  |
| Observed exposed wires hanging from ceiling                                                                                                                                                                                                                                                                                                                                                                                                                                                                                                                                                                                                                                                                                                                                                                                                |  |
| Unit 42 South Hall                                                                                                                                                                                                                                                                                                                                                                                                                                                                                                                                                                                                                                                                                                                                                                                                                         |  |
| Room #202 – no running water and no bed                                                                                                                                                                                                                                                                                                                                                                                                                                                                                                                                                                                                                                                                                                                                                                                                    |  |
| Low water pressure on bathtub                                                                                                                                                                                                                                                                                                                                                                                                                                                                                                                                                                                                                                                                                                                                                                                                              |  |
| Observed two (2) offenders sleeping on the floor (No Bed)                                                                                                                                                                                                                                                                                                                                                                                                                                                                                                                                                                                                                                                                                                                                                                                  |  |
| Observed a bed mat in the shower                                                                                                                                                                                                                                                                                                                                                                                                                                                                                                                                                                                                                                                                                                                                                                                                           |  |
| No lights in the shower                                                                                                                                                                                                                                                                                                                                                                                                                                                                                                                                                                                                                                                                                                                                                                                                                    |  |
| Drain cover missing in shower                                                                                                                                                                                                                                                                                                                                                                                                                                                                                                                                                                                                                                                                                                                                                                                                              |  |
| Toilet seat missing from toilet                                                                                                                                                                                                                                                                                                                                                                                                                                                                                                                                                                                                                                                                                                                                                                                                            |  |
| , . cc. coat miconing morn tollot                                                                                                                                                                                                                                                                                                                                                                                                                                                                                                                                                                                                                                                                                                                                                                                                          |  |
| Shower missing the shower head                                                                                                                                                                                                                                                                                                                                                                                                                                                                                                                                                                                                                                                                                                                                                                                                             |  |
| Shower missing the shower head FOOD SERVICE/SANITATION-Unit 30 Kitchen                                                                                                                                                                                                                                                                                                                                                                                                                                                                                                                                                                                                                                                                                                                                                                     |  |
| Shower missing the shower head  FOOD SERVICE/SANITATION-Unit 30 Kitchen  No critical food violations were found                                                                                                                                                                                                                                                                                                                                                                                                                                                                                                                                                                                                                                                                                                                            |  |
| Shower missing the shower head  FOOD SERVICE/SANITATION-Unit 30 Kitchen  No critical food violations were found  Kitchen floor need resurfacing                                                                                                                                                                                                                                                                                                                                                                                                                                                                                                                                                                                                                                                                                            |  |
| Shower missing the shower head  FOOD SERVICE/SANITATION-Unit 30 Kitchen  No critical food violations were found                                                                                                                                                                                                                                                                                                                                                                                                                                                                                                                                                                                                                                                                                                                            |  |
| Shower missing the shower head  FOOD SERVICE/SANITATION-Unit 30 Kitchen  No critical food violations were found  Kitchen floor need resurfacing                                                                                                                                                                                                                                                                                                                                                                                                                                                                                                                                                                                                                                                                                            |  |
| Shower missing the shower head  FOOD SERVICE/SANITATION-Unit 30 Kitchen  No critical food violations were found  Kitchen floor need resurfacing  Freezer out of order with no work order                                                                                                                                                                                                                                                                                                                                                                                                                                                                                                                                                                                                                                                   |  |
| Shower missing the shower head  FOOD SERVICE/SANITATION-Unit 30 Kitchen  No critical food violations were found  Kitchen floor need resurfacing  Freezer out of order with no work order  Dish room has five (5) lights out  Panel on wall loose in dish room  Sanitizer line on three (3) compartment sink not long                                                                                                                                                                                                                                                                                                                                                                                                                                                                                                                       |  |
| Shower missing the shower head  FOOD SERVICE/SANITATION-Unit 30 Kitchen  No critical food violations were found  Kitchen floor need resurfacing  Freezer out of order with no work order  Dish room has five (5) lights out  Panel on wall loose in dish room  Sanitizer line on three (3) compartment sink not long enough to reach                                                                                                                                                                                                                                                                                                                                                                                                                                                                                                       |  |
| Shower missing the shower head  FOOD SERVICE/SANITATION-Unit 30 Kitchen  No critical food violations were found  Kitchen floor need resurfacing  Freezer out of order with no work order  Dish room has five (5) lights out  Panel on wall loose in dish room  Sanitizer line on three (3) compartment sink not long enough to reach  Tilt skillet is out of order                                                                                                                                                                                                                                                                                                                                                                                                                                                                         |  |
| Shower missing the shower head  FOOD SERVICE/SANITATION-Unit 30 Kitchen  No critical food violations were found  Kitchen floor need resurfacing  Freezer out of order with no work order  Dish room has five (5) lights out  Panel on wall loose in dish room  Sanitizer line on three (3) compartment sink not long enough to reach  Tilt skillet is out of order  Unit 30-A Bldg. A- Zone                                                                                                                                                                                                                                                                                                                                                                                                                                                |  |
| Shower missing the shower head  FOOD SERVICE/SANITATION-Unit 30 Kitchen  No critical food violations were found  Kitchen floor need resurfacing  Freezer out of order with no work order  Dish room has five (5) lights out  Panel on wall loose in dish room  Sanitizer line on three (3) compartment sink not long enough to reach  Tilt skillet is out of order  Unit 30-A Bldg. A- Zone  1st and 3rd lavatory sink hot water does not work                                                                                                                                                                                                                                                                                                                                                                                             |  |
| Shower missing the shower head  FOOD SERVICE/SANITATION-Unit 30 Kitchen  No critical food violations were found  Kitchen floor need resurfacing  Freezer out of order with no work order  Dish room has five (5) lights out  Panel on wall loose in dish room  Sanitizer line on three (3) compartment sink not long enough to reach  Tilt skillet is out of order  Unit 30-A Bldg. A- Zone                                                                                                                                                                                                                                                                                                                                                                                                                                                |  |
| Shower missing the shower head  FOOD SERVICE/SANITATION-Unit 30 Kitchen  No critical food violations were found  Kitchen floor need resurfacing  Freezer out of order with no work order  Dish room has five (5) lights out  Panel on wall loose in dish room  Sanitizer line on three (3) compartment sink not long enough to reach  Tilt skillet is out of order  Unit 30-A Bldg. A- Zone  1st and 3rd lavatory sink hot water does not work                                                                                                                                                                                                                                                                                                                                                                                             |  |
| Shower missing the shower head  FOOD SERVICE/SANITATION-Unit 30 Kitchen  No critical food violations were found  Kitchen floor need resurfacing  Freezer out of order with no work order  Dish room has five (5) lights out  Panel on wall loose in dish room  Sanitizer line on three (3) compartment sink not long enough to reach  Tilt skillet is out of order  Unit 30-A Bldg. A- Zone  1st and 3rd lavatory sink hot water does not work  5th lavatory sink cold water does not work                                                                                                                                                                                                                                                                                                                                                 |  |
| Shower missing the shower head  FOOD SERVICE/SANITATION-Unit 30 Kitchen  No critical food violations were found  Kitchen floor need resurfacing  Freezer out of order with no work order  Dish room has five (5) lights out  Panel on wall loose in dish room  Sanitizer line on three (3) compartment sink not long enough to reach  Tilt skillet is out of order  Unit 30-A Bldg. A- Zone  1st and 3rd lavatory sink hot water does not work  5th lavatory sink cold water does not work  Exhaust fan above toilets do not work                                                                                                                                                                                                                                                                                                          |  |
| Shower missing the shower head  FOOD SERVICE/SANITATION-Unit 30 Kitchen  No critical food violations were found  Kitchen floor need resurfacing  Freezer out of order with no work order  Dish room has five (5) lights out  Panel on wall loose in dish room  Sanitizer line on three (3) compartment sink not long enough to reach  Tilt skillet is out of order  Unit 30-A Bldg. A- Zone  1st and 3rd lavatory sink hot water does not work  5th lavatory sink cold water does not work  Exhaust fan above toilets do not work  Unit 30-A Bldg. B Zone                                                                                                                                                                                                                                                                                  |  |
| Shower missing the shower head  FOOD SERVICE/SANITATION-Unit 30 Kitchen  No critical food violations were found  Kitchen floor need resurfacing  Freezer out of order with no work order  Dish room has five (5) lights out  Panel on wall loose in dish room  Sanitizer line on three (3) compartment sink not long enough to reach  Tilt skillet is out of order  Unit 30-A Bldg. A- Zone  1st and 3rd lavatory sink hot water does not work  5th lavatory sink cold water does not work  Exhaust fan above toilets do not work  Unit 30-A Bldg. B Zone  3rd shower water runs continuously                                                                                                                                                                                                                                              |  |
| Shower missing the shower head  FOOD SERVICE/SANITATION-Unit 30 Kitchen  No critical food violations were found  Kitchen floor need resurfacing  Freezer out of order with no work order  Dish room has five (5) lights out  Panel on wall loose in dish room  Sanitizer line on three (3) compartment sink not long enough to reach  Tilt skillet is out of order  Unit 30-A Bldg. A- Zone  1st and 3rd lavatory sink hot water does not work  5th lavatory sink cold water does not work  Exhaust fan above toilets do not work  Unit 30-A Bldg. B Zone  3rd shower water runs continuously  4th shower does not work                                                                                                                                                                                                                    |  |
| Shower missing the shower head  FOOD SERVICE/SANITATION-Unit 30 Kitchen  No critical food violations were found  Kitchen floor need resurfacing  Freezer out of order with no work order  Dish room has five (5) lights out  Panel on wall loose in dish room  Sanitizer line on three (3) compartment sink not long enough to reach  Tilt skillet is out of order  Unit 30-A Bldg. A- Zone  1st and 3rd lavatory sink hot water does not work  5th lavatory sink cold water does not work  Exhaust fan above toilets do not work  Unit 30-A Bldg. B Zone  3rd shower water runs continuously  4th shower does not work  2nd shower water runs continuously  Unit 30-B Bldg. A Zone                                                                                                                                                        |  |
| Shower missing the shower head  FOOD SERVICE/SANITATION-Unit 30 Kitchen  No critical food violations were found  Kitchen floor need resurfacing  Freezer out of order with no work order  Dish room has five (5) lights out  Panel on wall loose in dish room  Sanitizer line on three (3) compartment sink not long enough to reach  Tilt skillet is out of order  Unit 30-A Bldg. A- Zone  1st and 3rd lavatory sink hot water does not work  5th lavatory sink cold water does not work  Exhaust fan above toilets do not work  Unit 30-A Bldg. B Zone  3rd shower water runs continuously  4th shower does not work  2nd shower water runs continuously  Unit 30-B Bldg. A Zone  2nd and 5th lavatory sinks are stopped up                                                                                                             |  |
| Shower missing the shower head  FOOD SERVICE/SANITATION-Unit 30 Kitchen  No critical food violations were found  Kitchen floor need resurfacing  Freezer out of order with no work order  Dish room has five (5) lights out  Panel on wall loose in dish room  Sanitizer line on three (3) compartment sink not long enough to reach  Tilt skillet is out of order  Unit 30-A Bldg. A- Zone  1st and 3rd lavatory sink hot water does not work  5th lavatory sink cold water does not work  Exhaust fan above toilets do not work  Unit 30-A Bldg. B Zone  3rd shower water runs continuously  4th shower does not work  2nd shower water runs continuously  Unit 30-B Bldg. A Zone                                                                                                                                                        |  |
| Shower missing the shower head  FOOD SERVICE/SANITATION-Unit 30 Kitchen  No critical food violations were found  Kitchen floor need resurfacing  Freezer out of order with no work order  Dish room has five (5) lights out  Panel on wall loose in dish room  Sanitizer line on three (3) compartment sink not long enough to reach  Tilt skillet is out of order  Unit 30-A Bldg. A- Zone  1st and 3rd lavatory sink hot water does not work  5th lavatory sink cold water does not work  Exhaust fan above toilets do not work  Unit 30-A Bldg. B Zone  3rd shower water runs continuously  4th shower does not work  2nd shower water runs continuously  Unit 30-B Bldg. A Zone  2nd and 5th lavatory sinks are stopped up  3rd, 4th and 5th lavatory sink hot water does not work                                                     |  |
| Shower missing the shower head  FOOD SERVICE/SANITATION-Unit 30 Kitchen  No critical food violations were found  Kitchen floor need resurfacing  Freezer out of order with no work order  Dish room has five (5) lights out  Panel on wall loose in dish room  Sanitizer line on three (3) compartment sink not long enough to reach  Tilt skillet is out of order  Unit 30-A Bldg. A- Zone  1st and 3rd lavatory sink hot water does not work  5th lavatory sink cold water does not work  Exhaust fan above toilets do not work  Unit 30-A Bldg. B Zone  3rd shower water runs continuously  4th shower does not work  2nd shower water runs continuously  Unit 30-B Bldg. A Zone  2nd and 5th lavatory sinks are stopped up  3rd, 4th and 5th lavatory sink hot water does not work  2nd and 6th lavatory sink cold water does not work |  |