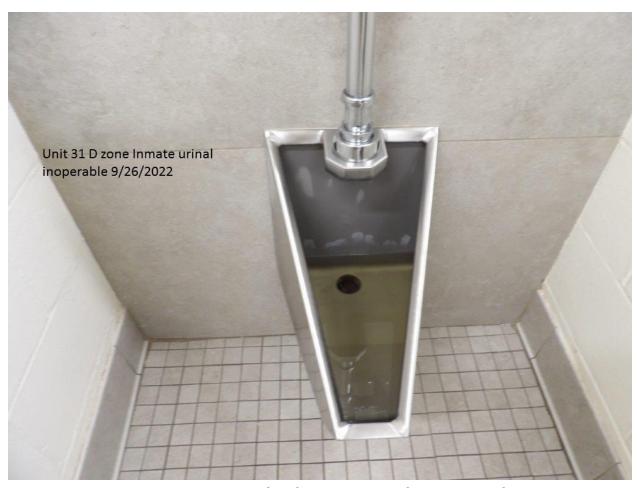

| Deficiency                                                 |  |
|------------------------------------------------------------|--|
| Unit 28 Kitchen (Food Service/Sanitation)                  |  |
| No critical food violations were found                     |  |
| Shattered glass in window behind serving line              |  |
| Hot water handle missing on three (3) compartment sink     |  |
| Sink runs water continuously                               |  |
| Boiler in mechanical room has a break in the exhaust line  |  |
| possibly exposing carbon monoxide                          |  |
| Unit 28 Barbershop                                         |  |
| No deficiencies noted this inspection                      |  |
| Unit 31 Zone A                                             |  |
| Bed #2 sink is stopped up                                  |  |
| Bed #1 toilet button leaking                               |  |
| 1st urinal water runs continuously                         |  |
| Shower drain is backed up and holding water                |  |
| Handicapped railing loose on the bathtub                   |  |
| Bed #2 lavatory sink is stopped up                         |  |
| Bed #1 toilet button leaking                               |  |
| Unit 31 Zone B                                             |  |
| No discrepancies noted this inspection                     |  |
| Unit 31 Zone C                                             |  |
| Exit light out at back door                                |  |
| 1 <sup>st</sup> urinal not draining                        |  |
| Paint peeling in all bathtubs                              |  |
| Unit 31 Zone D                                             |  |
| Observed a gray cat sitting in the window of Room #7-10    |  |
| 1 <sup>st</sup> urinal stopped up-pressure low             |  |
| Bed #1 lavatory sink is stopped up                         |  |
| Unit 31 Food Service/Sanitation                            |  |
| Rainwater drains under wall beside ice machine             |  |
| No critical food violations were found                     |  |
| UNIT 42 (Hospital/infirmary) Kitchen                       |  |
| Observed a pan of gravy on counter no date/label           |  |
| Observed Mosquitos in the food pantry                      |  |
| Observed dirty gloves, scrub brush and garbage bags in     |  |
| kitchen sink                                               |  |
| No temperature log on cooler                               |  |
| Cooler has a leak with standing water inside               |  |
| Observed a bag of opened chips and a honey bun in          |  |
| kitchen cooler                                             |  |
| Observed bars of bath soap being used to wash dishes       |  |
| Observed bare or barr soup boiling about to wastr district |  |