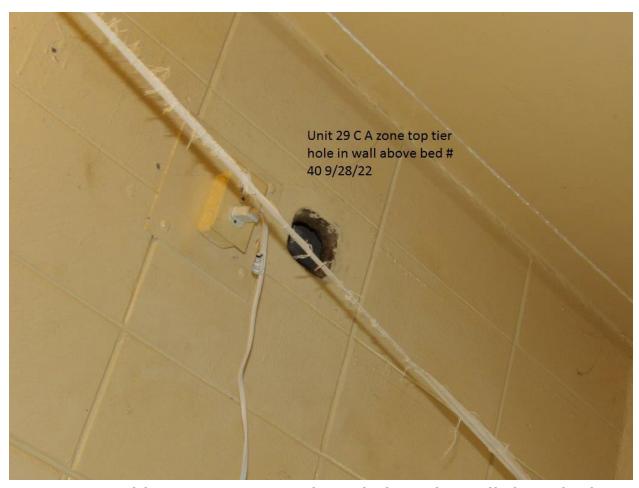

| Ond I                                                              |  |
|--------------------------------------------------------------------|--|
| 2 <sup>nd</sup> lavatory sink pipes are missing                    |  |
| Observed Paint peeling off the walls in shower                     |  |
| Sink #2 stopped up in restroom                                     |  |
| 1st and 2nd urinals stopped up                                     |  |
| Four (4) lights out in the dayroom                                 |  |
| Observed a hole in the wall above beds 40;42; and 48               |  |
| Observed exposed electrical wires from socket beside               |  |
| bed #39                                                            |  |
| Unit 29 Bldg. C / Zone B                                           |  |
| Access panel hanging at entry to zone                              |  |
| 1 <sup>st</sup> urinal stopped up                                  |  |
| Mold on ceiling in shower                                          |  |
| Shower floor has a hole in concrete                                |  |
| Ceiling leaking above Bed #82                                      |  |
| Cell #85 lavatory sink hot water button stuck and cold             |  |
| water does not work                                                |  |
| Cell #86 lavatory sink cold water does not work and hot            |  |
| water pressure low                                                 |  |
| Observed Bird nest /bird in window above bed #90                   |  |
| Observed Bird nest in window above bed #94                         |  |
| Cell #95 lavatory sink water pressure low (hot and cold)           |  |
| Cell #96 lavatory sink does not work                               |  |
| Hole in wall above bed #100                                        |  |
| Hanging socket above bed #99                                       |  |
| Hole in wall above bed #98; window is out and stored on            |  |
| the floor                                                          |  |
| Top Tier                                                           |  |
| Cell #95 lavatory sink does not work                               |  |
| Observed Bird nest in window behind bed #138,134 and 128           |  |
| Observed exposed electrical wires in ceiling in front of cell #120 |  |
| Window screen has holes behind bed #116                            |  |
| Lights out above bed #114                                          |  |
| 2 <sup>nd</sup> sink in bathroom has no knobs                      |  |
| Shower has mold                                                    |  |
| Observed Bird nest in window over bed #108 and 106                 |  |
| Unit 29 Bldg. G / Zone A                                           |  |
| Food trays sitting at gate on entry to G/H section                 |  |
| Hole in ceiling in the hall                                        |  |
| Food tray sitting on garbage can in hall                           |  |
| Cell #2 lavatory sink has low hot water pressure                   |  |
| Cell #4 lavatory sink missing the knobs                            |  |
| Top Tier                                                           |  |
| Cell #37 toilet will not flush                                     |  |
| Shower #1 runs water continuously                                  |  |
| Cell #25 lavatory sink water runs continuously                     |  |
| Unit 29 Bldg. G / Zone B                                           |  |
| Exit light in front of exit door                                   |  |
| EAR IIGHT II HOIR OF OAR GOOF                                      |  |