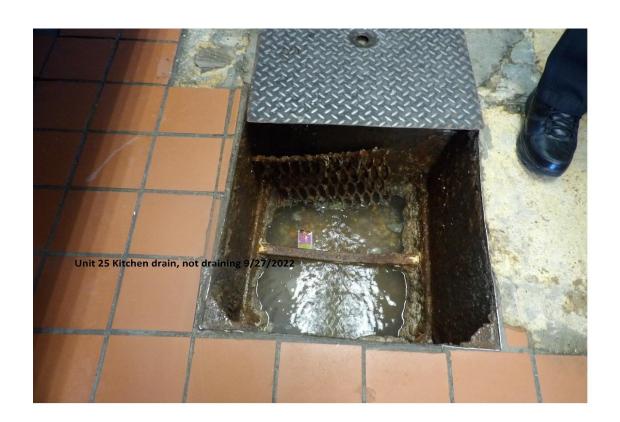

missing the front cover



Unit #26 - A-Bldg B-Zone shower is missing tiles and holding water



Unit #26 - A-Bldg. B-Zone bathroom wall has holes between the urinals



Unit #26 - A-Bldg. C-Zone bathroom wall has a hole between the urinals



Unit #26 - A Bldg. D-Zone right toilet will not flush



Unit #26 - A-Zone showers are missing handles



Unit #26 - A-Zone cubicles #1-7 has a bird nest in the window



Unit #26 - B-Bldg, The pipe chase leaks water from inside the building



Unit #26 - B-Zone 1st urinal does not work



Unit #26 - B-Zone 2<sup>nd</sup> urinal is missing and has a hole in the wall



Unit #26 - B-Zone 4th toilet is missing the flush handle



Unit #26 - B-Zone Cubicles #91-97 has a bird nest in the window



Unit #25 – The kitchen loading dock has standing water



Unit #25 - The kitchen floor drain is backing up with food



Unit #25 - Mechanical room has paint and chemicals stored in the boiler room



Unit #25 - Mechanical room has water leaking in from the A-Zone toilet



Unit #26 – The kitchen dining hall furnace room doors are missing



Unit #26 – The dining hall air conditioner vent cover is missing



Unit #26 - The bathroom toilet is leaking



Unit #29 - H-Bldg. The entrance floor mat is covered with bird feces



Unit #29 - H-Bldg. A-zone ceiling has a leak



Unit #29 - H-Bldg. A-Zone cell lavatory cold water does not work



Unit #29 - H-Bldg. A-Zone cell lavatory hot water does not work



Unit #29 - H-Bldg. A-Zone cell hot water runs continuously



Unit #29 - H-Bldg. A-Zone cell window will not close



Unit #29 - H-Bldg. A-Zone c