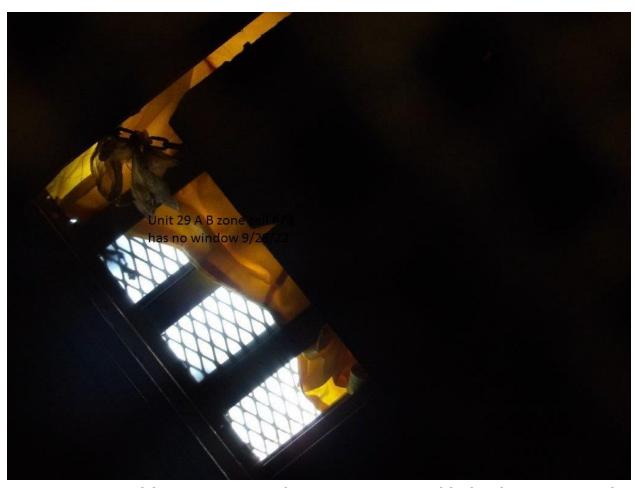

| Exit lights in GYM are out                                  |  |
|-------------------------------------------------------------|--|
| Lavatory sink in visitation restroom is leaking             |  |
| Unit 29                                                     |  |
| Unit 29 Bldg. A                                             |  |
| Observed Food tray on bench in front of building            |  |
| Unit 29 Bldg. A                                             |  |
| Zone Closed                                                 |  |
| Unit 29 Bldg. A / Zone B                                    |  |
| 2 <sup>nd</sup> shower has no showerhead, no knobs, and has |  |
| mold                                                        |  |
| Cell # 57 light fixture missing                             |  |
| Cell # 60 light fixture missing and toilet leaking          |  |
| Cell #62 lavatory sink hot water does not work,             |  |
| window broken and light fixture is missing                  |  |
| Cell #64 lights out                                         |  |
| Cell #88 electrical outlet not working                      |  |
| Cell #81 toilet does not work                               |  |
| Cell #80 light out                                          |  |
| Cell #79 has no electrical power                            |  |
| Cell #78 has no window                                      |  |
| Cell #76 has no electrical power                            |  |
| Cell #75 has no electrical power                            |  |
| Unit 29 Bldg. A Zone B Top Tier                             |  |
| 2 <sup>nd</sup> shower has no showerhead                    |  |
| Observed Mold on the shower floor                           |  |
| 1st and 2nd shower runs water continuously and light        |  |
| does not work                                               |  |
| Cell #68 has no window and lavatory sink runs water         |  |
| continuously                                                |  |
| Cell #66 has no electrical power, lights out and            |  |
| lavatory sink runs water continuously                       |  |
| Unit 29 Bldg. C                                             |  |
| Hall Area                                                   |  |
| Ceiling tile needs to be replaced                           |  |
| Observed a ceiling leak in tele-health room                 |  |
| Unit 29 Bldg. C / A Zone                                    |  |
| Cell #19 toilet button leaking; water pressure high on sink |  |
| Cell #20 lavatory sink hot water does not work and toilet   |  |
| button leaks Window will not close above bed #22            |  |
| Leaking in corner behind bed #24                            |  |
| 1st and 2nd lavatory sink do not work and the shower has    |  |
| mold in ceiling                                             |  |
| 1 <sup>st</sup> urinal stopped up                           |  |
| Unit 29 Bldg. C / Zone A Upstairs                           |  |
| Access panels hanging in front of cell #70                  |  |
| - <del>- M</del>                                            |  |