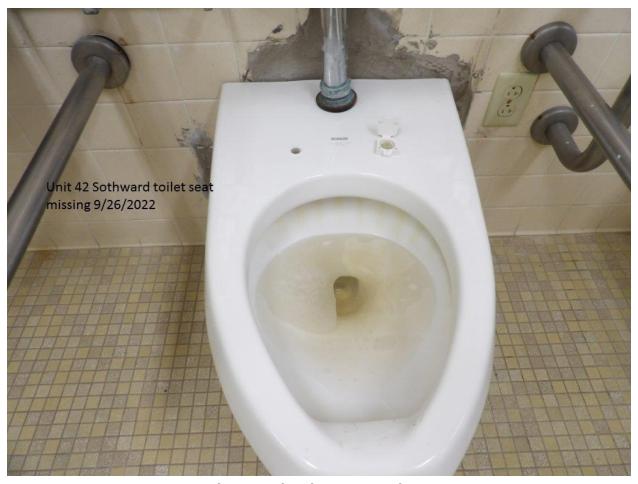

| Unit 42 (Laundry Room)                     |  |
|--------------------------------------------|--|
| Observed dryer Lint Filter needed cleaning |  |

| Laundry ceiling need replacing                                                                                                                                                                                                                                                                                                                                                                                                                                                                                                                                                                                                                                                                                                                                                                                                             |  |
|--------------------------------------------------------------------------------------------------------------------------------------------------------------------------------------------------------------------------------------------------------------------------------------------------------------------------------------------------------------------------------------------------------------------------------------------------------------------------------------------------------------------------------------------------------------------------------------------------------------------------------------------------------------------------------------------------------------------------------------------------------------------------------------------------------------------------------------------|--|
|                                                                                                                                                                                                                                                                                                                                                                                                                                                                                                                                                                                                                                                                                                                                                                                                                                            |  |
| Observed an abundance of paper towels stored behind                                                                                                                                                                                                                                                                                                                                                                                                                                                                                                                                                                                                                                                                                                                                                                                        |  |
| dryer and gloves on top of the dryer while in use                                                                                                                                                                                                                                                                                                                                                                                                                                                                                                                                                                                                                                                                                                                                                                                          |  |
| (Flammable) Unit 42 West Hall                                                                                                                                                                                                                                                                                                                                                                                                                                                                                                                                                                                                                                                                                                                                                                                                              |  |
| Toilet Seat missing in Inmate bathroom                                                                                                                                                                                                                                                                                                                                                                                                                                                                                                                                                                                                                                                                                                                                                                                                     |  |
| Bathtub runs water continuously                                                                                                                                                                                                                                                                                                                                                                                                                                                                                                                                                                                                                                                                                                                                                                                                            |  |
| Room #216 light out above toilet                                                                                                                                                                                                                                                                                                                                                                                                                                                                                                                                                                                                                                                                                                                                                                                                           |  |
|                                                                                                                                                                                                                                                                                                                                                                                                                                                                                                                                                                                                                                                                                                                                                                                                                                            |  |
| Room #217 light switch broken and not mounted on the wall                                                                                                                                                                                                                                                                                                                                                                                                                                                                                                                                                                                                                                                                                                                                                                                  |  |
| Room #218 A & B has no lights                                                                                                                                                                                                                                                                                                                                                                                                                                                                                                                                                                                                                                                                                                                                                                                                              |  |
| Isolation Room #2 light hanging                                                                                                                                                                                                                                                                                                                                                                                                                                                                                                                                                                                                                                                                                                                                                                                                            |  |
| Room #219 lavatory sink water                                                                                                                                                                                                                                                                                                                                                                                                                                                                                                                                                                                                                                                                                                                                                                                                              |  |
| pressure low                                                                                                                                                                                                                                                                                                                                                                                                                                                                                                                                                                                                                                                                                                                                                                                                                               |  |
| Unit 42 Offender Holding Area                                                                                                                                                                                                                                                                                                                                                                                                                                                                                                                                                                                                                                                                                                                                                                                                              |  |
| Lavatory sink cold water does not work                                                                                                                                                                                                                                                                                                                                                                                                                                                                                                                                                                                                                                                                                                                                                                                                     |  |
| Observed exposed wires hanging from ceiling                                                                                                                                                                                                                                                                                                                                                                                                                                                                                                                                                                                                                                                                                                                                                                                                |  |
| Unit 42 South Hall                                                                                                                                                                                                                                                                                                                                                                                                                                                                                                                                                                                                                                                                                                                                                                                                                         |  |
| Room #202 – no running water and no bed                                                                                                                                                                                                                                                                                                                                                                                                                                                                                                                                                                                                                                                                                                                                                                                                    |  |
| Low water pressure on bathtub                                                                                                                                                                                                                                                                                                                                                                                                                                                                                                                                                                                                                                                                                                                                                                                                              |  |
| Observed two (2) offenders sleeping on the floor (No Bed)                                                                                                                                                                                                                                                                                                                                                                                                                                                                                                                                                                                                                                                                                                                                                                                  |  |
| Observed a bed mat in the shower                                                                                                                                                                                                                                                                                                                                                                                                                                                                                                                                                                                                                                                                                                                                                                                                           |  |
| No lights in the shower                                                                                                                                                                                                                                                                                                                                                                                                                                                                                                                                                                                                                                                                                                                                                                                                                    |  |
| Drain cover missing in shower                                                                                                                                                                                                                                                                                                                                                                                                                                                                                                                                                                                                                                                                                                                                                                                                              |  |
| Toilet seat missing from toilet                                                                                                                                                                                                                                                                                                                                                                                                                                                                                                                                                                                                                                                                                                                                                                                                            |  |
| , . cc. coat miconing morn tollot                                                                                                                                                                                                                                                                                                                                                                                                                                                                                                                                                                                                                                                                                                                                                                                                          |  |
| Shower missing the shower head                                                                                                                                                                                                                                                                                                                                                                                                                                                                                                                                                                                                                                                                                                                                                                                                             |  |
| Shower missing the shower head FOOD SERVICE/SANITATION-Unit 30 Kitchen                                                                                                                                                                                                                                                                                                                                                                                                                                                                                                                                                                                                                                                                                                                                                                     |  |
| Shower missing the shower head  FOOD SERVICE/SANITATION-Unit 30 Kitchen  No critical food violations were found                                                                                                                                                                                                                                                                                                                                                                                                                                                                                                                                                                                                                                                                                                                            |  |
| Shower missing the shower head  FOOD SERVICE/SANITATION-Unit 30 Kitchen  No critical food violations were found  Kitchen floor need resurfacing                                                                                                                                                                                                                                                                                                                                                                                                                                                                                                                                                                                                                                                                                            |  |
| Shower missing the shower head  FOOD SERVICE/SANITATION-Unit 30 Kitchen  No critical food violations were found                                                                                                                                                                                                                                                                                                                                                                                                                                                                                                                                                                                                                                                                                                                            |  |
| Shower missing the shower head  FOOD SERVICE/SANITATION-Unit 30 Kitchen  No critical food violations were found  Kitchen floor need resurfacing                                                                                                                                                                                                                                                                                                                                                                                                                                                                                                                                                                                                                                                                                            |  |
| Shower missing the shower head  FOOD SERVICE/SANITATION-Unit 30 Kitchen  No critical food violations were found  Kitchen floor need resurfacing  Freezer out of order with no work order                                                                                                                                                                                                                                                                                                                                                                                                                                                                                                                                                                                                                                                   |  |
| Shower missing the shower head  FOOD SERVICE/SANITATION-Unit 30 Kitchen  No critical food violations were found  Kitchen floor need resurfacing  Freezer out of order with no work order  Dish room has five (5) lights out  Panel on wall loose in dish room  Sanitizer line on three (3) compartment sink not long                                                                                                                                                                                                                                                                                                                                                                                                                                                                                                                       |  |
| Shower missing the shower head  FOOD SERVICE/SANITATION-Unit 30 Kitchen  No critical food violations were found  Kitchen floor need resurfacing  Freezer out of order with no work order  Dish room has five (5) lights out  Panel on wall loose in dish room  Sanitizer line on three (3) compartment sink not long enough to reach                                                                                                                                                                                                                                                                                                                                                                                                                                                                                                       |  |
| Shower missing the shower head  FOOD SERVICE/SANITATION-Unit 30 Kitchen  No critical food violations were found  Kitchen floor need resurfacing  Freezer out of order with no work order  Dish room has five (5) lights out  Panel on wall loose in dish room  Sanitizer line on three (3) compartment sink not long enough to reach  Tilt skillet is out of order                                                                                                                                                                                                                                                                                                                                                                                                                                                                         |  |
| Shower missing the shower head  FOOD SERVICE/SANITATION-Unit 30 Kitchen  No critical food violations were found  Kitchen floor need resurfacing  Freezer out of order with no work order  Dish room has five (5) lights out  Panel on wall loose in dish room  Sanitizer line on three (3) compartment sink not long enough to reach  Tilt skillet is out of order  Unit 30-A Bldg. A- Zone                                                                                                                                                                                                                                                                                                                                                                                                                                                |  |
| Shower missing the shower head  FOOD SERVICE/SANITATION-Unit 30 Kitchen  No critical food violations were found  Kitchen floor need resurfacing  Freezer out of order with no work order  Dish room has five (5) lights out  Panel on wall loose in dish room  Sanitizer line on three (3) compartment sink not long enough to reach  Tilt skillet is out of order  Unit 30-A Bldg. A- Zone  1st and 3rd lavatory sink hot water does not work                                                                                                                                                                                                                                                                                                                                                                                             |  |
| Shower missing the shower head  FOOD SERVICE/SANITATION-Unit 30 Kitchen  No critical food violations were found  Kitchen floor need resurfacing  Freezer out of order with no work order  Dish room has five (5) lights out  Panel on wall loose in dish room  Sanitizer line on three (3) compartment sink not long enough to reach  Tilt skillet is out of order  Unit 30-A Bldg. A- Zone                                                                                                                                                                                                                                                                                                                                                                                                                                                |  |
| Shower missing the shower head  FOOD SERVICE/SANITATION-Unit 30 Kitchen  No critical food violations were found  Kitchen floor need resurfacing  Freezer out of order with no work order  Dish room has five (5) lights out  Panel on wall loose in dish room  Sanitizer line on three (3) compartment sink not long enough to reach  Tilt skillet is out of order  Unit 30-A Bldg. A- Zone  1st and 3rd lavatory sink hot water does not work                                                                                                                                                                                                                                                                                                                                                                                             |  |
| Shower missing the shower head  FOOD SERVICE/SANITATION-Unit 30 Kitchen  No critical food violations were found  Kitchen floor need resurfacing  Freezer out of order with no work order  Dish room has five (5) lights out  Panel on wall loose in dish room  Sanitizer line on three (3) compartment sink not long enough to reach  Tilt skillet is out of order  Unit 30-A Bldg. A- Zone  1st and 3rd lavatory sink hot water does not work  5th lavatory sink cold water does not work                                                                                                                                                                                                                                                                                                                                                 |  |
| Shower missing the shower head  FOOD SERVICE/SANITATION-Unit 30 Kitchen  No critical food violations were found  Kitchen floor need resurfacing  Freezer out of order with no work order  Dish room has five (5) lights out  Panel on wall loose in dish room  Sanitizer line on three (3) compartment sink not long enough to reach  Tilt skillet is out of order  Unit 30-A Bldg. A- Zone  1st and 3rd lavatory sink hot water does not work  5th lavatory sink cold water does not work  Exhaust fan above toilets do not work                                                                                                                                                                                                                                                                                                          |  |
| Shower missing the shower head  FOOD SERVICE/SANITATION-Unit 30 Kitchen  No critical food violations were found  Kitchen floor need resurfacing  Freezer out of order with no work order  Dish room has five (5) lights out  Panel on wall loose in dish room  Sanitizer line on three (3) compartment sink not long enough to reach  Tilt skillet is out of order  Unit 30-A Bldg. A- Zone  1st and 3rd lavatory sink hot water does not work  5th lavatory sink cold water does not work  Exhaust fan above toilets do not work  Unit 30-A Bldg. B Zone                                                                                                                                                                                                                                                                                  |  |
| Shower missing the shower head  FOOD SERVICE/SANITATION-Unit 30 Kitchen  No critical food violations were found  Kitchen floor need resurfacing  Freezer out of order with no work order  Dish room has five (5) lights out  Panel on wall loose in dish room  Sanitizer line on three (3) compartment sink not long enough to reach  Tilt skillet is out of order  Unit 30-A Bldg. A- Zone  1st and 3rd lavatory sink hot water does not work  5th lavatory sink cold water does not work  Exhaust fan above toilets do not work  Unit 30-A Bldg. B Zone  3rd shower water runs continuously                                                                                                                                                                                                                                              |  |
| Shower missing the shower head  FOOD SERVICE/SANITATION-Unit 30 Kitchen  No critical food violations were found  Kitchen floor need resurfacing  Freezer out of order with no work order  Dish room has five (5) lights out  Panel on wall loose in dish room  Sanitizer line on three (3) compartment sink not long enough to reach  Tilt skillet is out of order  Unit 30-A Bldg. A- Zone  1st and 3rd lavatory sink hot water does not work  5th lavatory sink cold water does not work  Exhaust fan above toilets do not work  Unit 30-A Bldg. B Zone  3rd shower water runs continuously  4th shower does not work                                                                                                                                                                                                                    |  |
| Shower missing the shower head  FOOD SERVICE/SANITATION-Unit 30 Kitchen  No critical food violations were found  Kitchen floor need resurfacing  Freezer out of order with no work order  Dish room has five (5) lights out  Panel on wall loose in dish room  Sanitizer line on three (3) compartment sink not long enough to reach  Tilt skillet is out of order  Unit 30-A Bldg. A- Zone  1st and 3rd lavatory sink hot water does not work  5th lavatory sink cold water does not work  Exhaust fan above toilets do not work  Unit 30-A Bldg. B Zone  3rd shower water runs continuously  4th shower does not work  2nd shower water runs continuously  Unit 30-B Bldg. A Zone                                                                                                                                                        |  |
| Shower missing the shower head  FOOD SERVICE/SANITATION-Unit 30 Kitchen  No critical food violations were found  Kitchen floor need resurfacing  Freezer out of order with no work order  Dish room has five (5) lights out  Panel on wall loose in dish room  Sanitizer line on three (3) compartment sink not long enough to reach  Tilt skillet is out of order  Unit 30-A Bldg. A- Zone  1st and 3rd lavatory sink hot water does not work  5th lavatory sink cold water does not work  Exhaust fan above toilets do not work  Unit 30-A Bldg. B Zone  3rd shower water runs continuously  4th shower does not work  2nd shower water runs continuously  Unit 30-B Bldg. A Zone  2nd and 5th lavatory sinks are stopped up                                                                                                             |  |
| Shower missing the shower head  FOOD SERVICE/SANITATION-Unit 30 Kitchen  No critical food violations were found  Kitchen floor need resurfacing  Freezer out of order with no work order  Dish room has five (5) lights out  Panel on wall loose in dish room  Sanitizer line on three (3) compartment sink not long enough to reach  Tilt skillet is out of order  Unit 30-A Bldg. A- Zone  1st and 3rd lavatory sink hot water does not work  5th lavatory sink cold water does not work  Exhaust fan above toilets do not work  Unit 30-A Bldg. B Zone  3rd shower water runs continuously  4th shower does not work  2nd shower water runs continuously  Unit 30-B Bldg. A Zone                                                                                                                                                        |  |
| Shower missing the shower head  FOOD SERVICE/SANITATION-Unit 30 Kitchen  No critical food violations were found  Kitchen floor need resurfacing  Freezer out of order with no work order  Dish room has five (5) lights out  Panel on wall loose in dish room  Sanitizer line on three (3) compartment sink not long enough to reach  Tilt skillet is out of order  Unit 30-A Bldg. A- Zone  1st and 3rd lavatory sink hot water does not work  5th lavatory sink cold water does not work  Exhaust fan above toilets do not work  Unit 30-A Bldg. B Zone  3rd shower water runs continuously  4th shower does not work  2nd shower water runs continuously  Unit 30-B Bldg. A Zone  2nd and 5th lavatory sinks are stopped up  3rd, 4th and 5th lavatory sink hot water does not work                                                     |  |
| Shower missing the shower head  FOOD SERVICE/SANITATION-Unit 30 Kitchen  No critical food violations were found  Kitchen floor need resurfacing  Freezer out of order with no work order  Dish room has five (5) lights out  Panel on wall loose in dish room  Sanitizer line on three (3) compartment sink not long enough to reach  Tilt skillet is out of order  Unit 30-A Bldg. A- Zone  1st and 3rd lavatory sink hot water does not work  5th lavatory sink cold water does not work  Exhaust fan above toilets do not work  Unit 30-A Bldg. B Zone  3rd shower water runs continuously  4th shower does not work  2nd shower water runs continuously  Unit 30-B Bldg. A Zone  2nd and 5th lavatory sinks are stopped up  3rd, 4th and 5th lavatory sink hot water does not work  2nd and 6th lavatory sink cold water does not work |  |