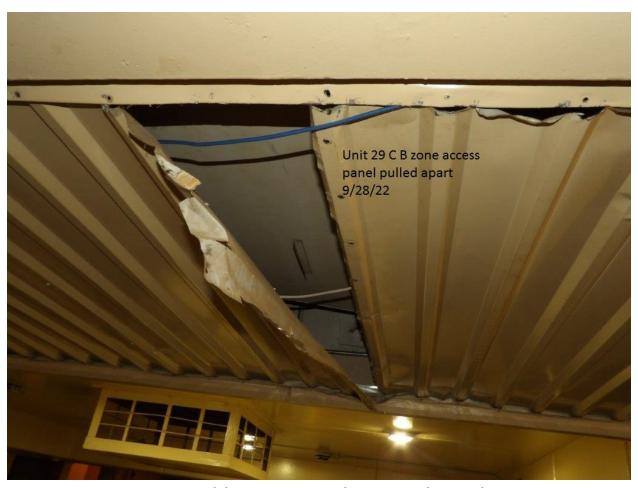

| Ond I                                                              |  |
|--------------------------------------------------------------------|--|
| 2 <sup>nd</sup> lavatory sink pipes are missing                    |  |
| Observed Paint peeling off the walls in shower                     |  |
| Sink #2 stopped up in restroom                                     |  |
| 1st and 2nd urinals stopped up                                     |  |
| Four (4) lights out in the dayroom                                 |  |
| Observed a hole in the wall above beds 40;42; and 48               |  |
| Observed exposed electrical wires from socket beside               |  |
| bed #39                                                            |  |
| Unit 29 Bldg. C / Zone B                                           |  |
| Access panel hanging at entry to zone                              |  |
| 1 <sup>st</sup> urinal stopped up                                  |  |
| Mold on ceiling in shower                                          |  |
| Shower floor has a hole in concrete                                |  |
| Ceiling leaking above Bed #82                                      |  |
| Cell #85 lavatory sink hot water button stuck and cold             |  |
| water does not work                                                |  |
| Cell #86 lavatory sink cold water does not work and hot            |  |
| water pressure low                                                 |  |
| Observed Bird nest /bird in window above bed #90                   |  |
| Observed Bird nest in window above bed #94                         |  |
| Cell #95 lavatory sink water pressure low (hot and cold)           |  |
| Cell #96 lavatory sink does not work                               |  |
| Hole in wall above bed #100                                        |  |
| Hanging socket above bed #99                                       |  |
| Hole in wall above bed #98; window is out and stored on            |  |
| the floor                                                          |  |
| Top Tier                                                           |  |
| Cell #95 lavatory sink does not work                               |  |
| Observed Bird nest in window behind bed #138,134 and 128           |  |
| Observed exposed electrical wires in ceiling in front of cell #120 |  |
| Window screen has holes behind bed #116                            |  |
| Lights out above bed #114                                          |  |
| 2 <sup>nd</sup> sink in bathroom has no knobs                      |  |
| Shower has mold                                                    |  |
| Observed Bird nest in window over bed #108 and 106                 |  |
| Unit 29 Bldg. G / Zone A                                           |  |
| Food trays sitting at gate on entry to G/H section                 |  |
| Hole in ceiling in the hall                                        |  |
| Food tray sitting on garbage can in hall                           |  |
| Cell #2 lavatory sink has low hot water pressure                   |  |
| Cell #4 lavatory sink missing the knobs                            |  |
| Top Tier                                                           |  |
| Cell #37 toilet will not flush                                     |  |
| Shower #1 runs water continuously                                  |  |
| Cell #25 lavatory sink water runs continuously                     |  |
| Unit 29 Bldg. G / Zone B                                           |  |
| Exit light in front of exit door                                   |  |
| EAR IIGHT II HOIR OF OAR GOOF                                      |  |