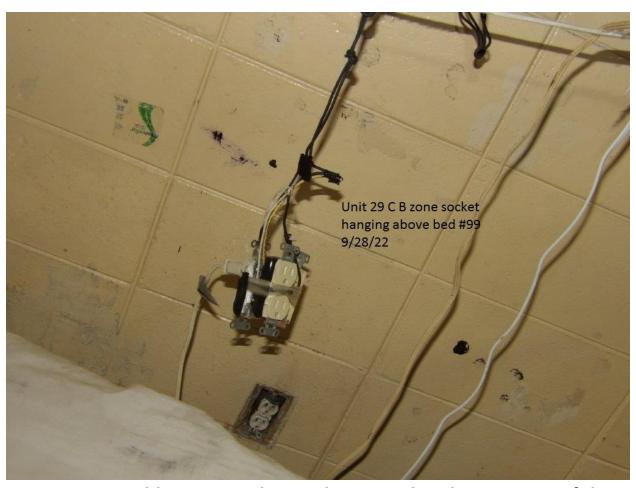

| Ond I                                                              |  |
|--------------------------------------------------------------------|--|
| 2 <sup>nd</sup> lavatory sink pipes are missing                    |  |
| Observed Paint peeling off the walls in shower                     |  |
| Sink #2 stopped up in restroom                                     |  |
| 1st and 2nd urinals stopped up                                     |  |
| Four (4) lights out in the dayroom                                 |  |
| Observed a hole in the wall above beds 40;42; and 48               |  |
| Observed exposed electrical wires from socket beside               |  |
| bed #39                                                            |  |
| Unit 29 Bldg. C / Zone B                                           |  |
| Access panel hanging at entry to zone                              |  |
| 1 <sup>st</sup> urinal stopped up                                  |  |
| Mold on ceiling in shower                                          |  |
| Shower floor has a hole in concrete                                |  |
| Ceiling leaking above Bed #82                                      |  |
| Cell #85 lavatory sink hot water button stuck and cold             |  |
| water does not work                                                |  |
| Cell #86 lavatory sink cold water does not work and hot            |  |
| water pressure low                                                 |  |
| Observed Bird nest /bird in window above bed #90                   |  |
| Observed Bird nest in window above bed #94                         |  |
| Cell #95 lavatory sink water pressure low (hot and cold)           |  |
| Cell #96 lavatory sink does not work                               |  |
| Hole in wall above bed #100                                        |  |
| Hanging socket above bed #99                                       |  |
| Hole in wall above bed #98; window is out and stored on            |  |
| the floor                                                          |  |
| Top Tier                                                           |  |
| Cell #95 lavatory sink does not work                               |  |
| Observed Bird nest in window behind bed #138,134 and 128           |  |
| Observed exposed electrical wires in ceiling in front of cell #120 |  |
| Window screen has holes behind bed #116                            |  |
| Lights out above bed #114                                          |  |
| 2 <sup>nd</sup> sink in bathroom has no knobs                      |  |
| Shower has mold                                                    |  |
| Observed Bird nest in window over bed #108 and 106                 |  |
| Unit 29 Bldg. G / Zone A                                           |  |
| Food trays sitting at gate on entry to G/H section                 |  |
| Hole in ceiling in the hall                                        |  |
| Food tray sitting on garbage can in hall                           |  |
| Cell #2 lavatory sink has low hot water pressure                   |  |
| Cell #4 lavatory sink missing the knobs                            |  |
| Top Tier                                                           |  |
| Cell #37 toilet will not flush                                     |  |
| Shower #1 runs water continuously                                  |  |
| Cell #25 lavatory sink water runs continuously                     |  |
| Unit 29 Bldg. G / Zone B                                           |  |
| Exit light in front of exit door                                   |  |
| EAR IIGHT II HOIR OF OAR GOOF                                      |  |