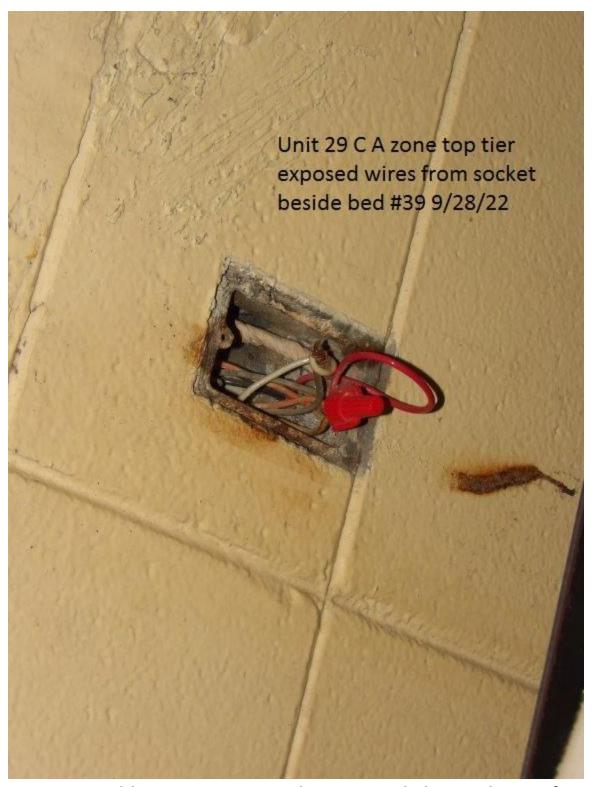

| Ond I                                                              |  |
|--------------------------------------------------------------------|--|
| 2 <sup>nd</sup> lavatory sink pipes are missing                    |  |
| Observed Paint peeling off the walls in shower                     |  |
| Sink #2 stopped up in restroom                                     |  |
| 1st and 2nd urinals stopped up                                     |  |
| Four (4) lights out in the dayroom                                 |  |
| Observed a hole in the wall above beds 40;42; and 48               |  |
| Observed exposed electrical wires from socket beside               |  |
| bed #39                                                            |  |
| Unit 29 Bldg. C / Zone B                                           |  |
| Access panel hanging at entry to zone                              |  |
| 1 <sup>st</sup> urinal stopped up                                  |  |
| Mold on ceiling in shower                                          |  |
| Shower floor has a hole in concrete                                |  |
| Ceiling leaking above Bed #82                                      |  |
| Cell #85 lavatory sink hot water button stuck and cold             |  |
| water does not work                                                |  |
| Cell #86 lavatory sink cold water does not work and hot            |  |
| water pressure low                                                 |  |
| Observed Bird nest /bird in window above bed #90                   |  |
| Observed Bird nest in window above bed #94                         |  |
| Cell #95 lavatory sink water pressure low (hot and cold)           |  |
| Cell #96 lavatory sink does not work                               |  |
| Hole in wall above bed #100                                        |  |
| Hanging socket above bed #99                                       |  |
| Hole in wall above bed #98; window is out and stored on            |  |
| the floor                                                          |  |
| Top Tier                                                           |  |
| Cell #95 lavatory sink does not work                               |  |
| Observed Bird nest in window behind bed #138,134 and 128           |  |
| Observed exposed electrical wires in ceiling in front of cell #120 |  |
| Window screen has holes behind bed #116                            |  |
| Lights out above bed #114                                          |  |
| 2 <sup>nd</sup> sink in bathroom has no knobs                      |  |
| Shower has mold                                                    |  |
| Observed Bird nest in window over bed #108 and 106                 |  |
| Unit 29 Bldg. G / Zone A                                           |  |
| Food trays sitting at gate on entry to G/H section                 |  |
| Hole in ceiling in the hall                                        |  |
| Food tray sitting on garbage can in hall                           |  |
| Cell #2 lavatory sink has low hot water pressure                   |  |
| Cell #4 lavatory sink missing the knobs                            |  |
| Top Tier                                                           |  |
| Cell #37 toilet will not flush                                     |  |
| Shower #1 runs water continuously                                  |  |
| Cell #25 lavatory sink water runs continuously                     |  |
| Unit 29 Bldg. G / Zone B                                           |  |
| Exit light in front of exit door                                   |  |
| EAR IIGHT II HOIR OF OAR GOOF                                      |  |