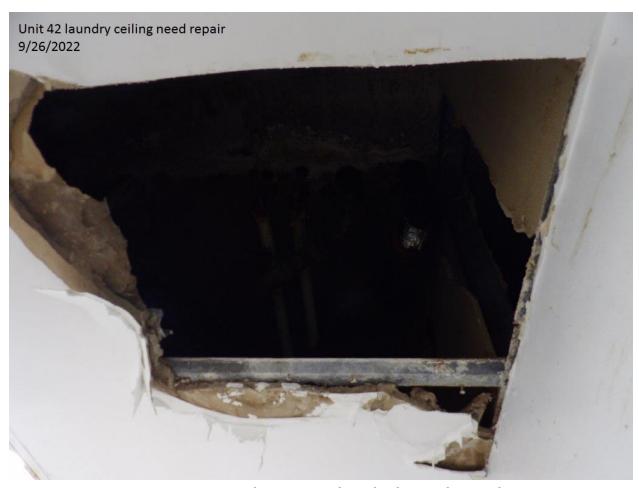

| Unit 42 (Laundry Room)                     |  |
|--------------------------------------------|--|
| Observed dryer Lint Filter needed cleaning |  |

| Laundry ceiling need replacing                                                                                                                                                                                                                                                                                                                                                                                                                                                                                                                                                                                                                                                                                                                                                                                                             |  |
|--------------------------------------------------------------------------------------------------------------------------------------------------------------------------------------------------------------------------------------------------------------------------------------------------------------------------------------------------------------------------------------------------------------------------------------------------------------------------------------------------------------------------------------------------------------------------------------------------------------------------------------------------------------------------------------------------------------------------------------------------------------------------------------------------------------------------------------------|--|
|                                                                                                                                                                                                                                                                                                                                                                                                                                                                                                                                                                                                                                                                                                                                                                                                                                            |  |
| Observed an abundance of paper towels stored behind                                                                                                                                                                                                                                                                                                                                                                                                                                                                                                                                                                                                                                                                                                                                                                                        |  |
| dryer and gloves on top of the dryer while in use                                                                                                                                                                                                                                                                                                                                                                                                                                                                                                                                                                                                                                                                                                                                                                                          |  |
| (Flammable) Unit 42 West Hall                                                                                                                                                                                                                                                                                                                                                                                                                                                                                                                                                                                                                                                                                                                                                                                                              |  |
| Toilet Seat missing in Inmate bathroom                                                                                                                                                                                                                                                                                                                                                                                                                                                                                                                                                                                                                                                                                                                                                                                                     |  |
| Bathtub runs water continuously                                                                                                                                                                                                                                                                                                                                                                                                                                                                                                                                                                                                                                                                                                                                                                                                            |  |
| Room #216 light out above toilet                                                                                                                                                                                                                                                                                                                                                                                                                                                                                                                                                                                                                                                                                                                                                                                                           |  |
|                                                                                                                                                                                                                                                                                                                                                                                                                                                                                                                                                                                                                                                                                                                                                                                                                                            |  |
| Room #217 light switch broken and not mounted on the wall                                                                                                                                                                                                                                                                                                                                                                                                                                                                                                                                                                                                                                                                                                                                                                                  |  |
| Room #218 A & B has no lights                                                                                                                                                                                                                                                                                                                                                                                                                                                                                                                                                                                                                                                                                                                                                                                                              |  |
| Isolation Room #2 light hanging                                                                                                                                                                                                                                                                                                                                                                                                                                                                                                                                                                                                                                                                                                                                                                                                            |  |
| Room #219 lavatory sink water                                                                                                                                                                                                                                                                                                                                                                                                                                                                                                                                                                                                                                                                                                                                                                                                              |  |
| pressure low                                                                                                                                                                                                                                                                                                                                                                                                                                                                                                                                                                                                                                                                                                                                                                                                                               |  |
| Unit 42 Offender Holding Area                                                                                                                                                                                                                                                                                                                                                                                                                                                                                                                                                                                                                                                                                                                                                                                                              |  |
| Lavatory sink cold water does not work                                                                                                                                                                                                                                                                                                                                                                                                                                                                                                                                                                                                                                                                                                                                                                                                     |  |
| Observed exposed wires hanging from ceiling                                                                                                                                                                                                                                                                                                                                                                                                                                                                                                                                                                                                                                                                                                                                                                                                |  |
| Unit 42 South Hall                                                                                                                                                                                                                                                                                                                                                                                                                                                                                                                                                                                                                                                                                                                                                                                                                         |  |
| Room #202 – no running water and no bed                                                                                                                                                                                                                                                                                                                                                                                                                                                                                                                                                                                                                                                                                                                                                                                                    |  |
| Low water pressure on bathtub                                                                                                                                                                                                                                                                                                                                                                                                                                                                                                                                                                                                                                                                                                                                                                                                              |  |
| Observed two (2) offenders sleeping on the floor (No Bed)                                                                                                                                                                                                                                                                                                                                                                                                                                                                                                                                                                                                                                                                                                                                                                                  |  |
| Observed a bed mat in the shower                                                                                                                                                                                                                                                                                                                                                                                                                                                                                                                                                                                                                                                                                                                                                                                                           |  |
| No lights in the shower                                                                                                                                                                                                                                                                                                                                                                                                                                                                                                                                                                                                                                                                                                                                                                                                                    |  |
| Drain cover missing in shower                                                                                                                                                                                                                                                                                                                                                                                                                                                                                                                                                                                                                                                                                                                                                                                                              |  |
| Toilet seat missing from toilet                                                                                                                                                                                                                                                                                                                                                                                                                                                                                                                                                                                                                                                                                                                                                                                                            |  |
| , . cc. coat miconing morn tollot                                                                                                                                                                                                                                                                                                                                                                                                                                                                                                                                                                                                                                                                                                                                                                                                          |  |
| Shower missing the shower head                                                                                                                                                                                                                                                                                                                                                                                                                                                                                                                                                                                                                                                                                                                                                                                                             |  |
| Shower missing the shower head FOOD SERVICE/SANITATION-Unit 30 Kitchen                                                                                                                                                                                                                                                                                                                                                                                                                                                                                                                                                                                                                                                                                                                                                                     |  |
| Shower missing the shower head  FOOD SERVICE/SANITATION-Unit 30 Kitchen  No critical food violations were found                                                                                                                                                                                                                                                                                                                                                                                                                                                                                                                                                                                                                                                                                                                            |  |
| Shower missing the shower head  FOOD SERVICE/SANITATION-Unit 30 Kitchen  No critical food violations were found  Kitchen floor need resurfacing                                                                                                                                                                                                                                                                                                                                                                                                                                                                                                                                                                                                                                                                                            |  |
| Shower missing the shower head  FOOD SERVICE/SANITATION-Unit 30 Kitchen  No critical food violations were found                                                                                                                                                                                                                                                                                                                                                                                                                                                                                                                                                                                                                                                                                                                            |  |
| Shower missing the shower head  FOOD SERVICE/SANITATION-Unit 30 Kitchen  No critical food violations were found  Kitchen floor need resurfacing                                                                                                                                                                                                                                                                                                                                                                                                                                                                                                                                                                                                                                                                                            |  |
| Shower missing the shower head  FOOD SERVICE/SANITATION-Unit 30 Kitchen  No critical food violations were found  Kitchen floor need resurfacing  Freezer out of order with no work order                                                                                                                                                                                                                                                                                                                                                                                                                                                                                                                                                                                                                                                   |  |
| Shower missing the shower head  FOOD SERVICE/SANITATION-Unit 30 Kitchen  No critical food violations were found  Kitchen floor need resurfacing  Freezer out of order with no work order  Dish room has five (5) lights out  Panel on wall loose in dish room  Sanitizer line on three (3) compartment sink not long                                                                                                                                                                                                                                                                                                                                                                                                                                                                                                                       |  |
| Shower missing the shower head  FOOD SERVICE/SANITATION-Unit 30 Kitchen  No critical food violations were found  Kitchen floor need resurfacing  Freezer out of order with no work order  Dish room has five (5) lights out  Panel on wall loose in dish room  Sanitizer line on three (3) compartment sink not long enough to reach                                                                                                                                                                                                                                                                                                                                                                                                                                                                                                       |  |
| Shower missing the shower head  FOOD SERVICE/SANITATION-Unit 30 Kitchen  No critical food violations were found  Kitchen floor need resurfacing  Freezer out of order with no work order  Dish room has five (5) lights out  Panel on wall loose in dish room  Sanitizer line on three (3) compartment sink not long enough to reach  Tilt skillet is out of order                                                                                                                                                                                                                                                                                                                                                                                                                                                                         |  |
| Shower missing the shower head  FOOD SERVICE/SANITATION-Unit 30 Kitchen  No critical food violations were found  Kitchen floor need resurfacing  Freezer out of order with no work order  Dish room has five (5) lights out  Panel on wall loose in dish room  Sanitizer line on three (3) compartment sink not long enough to reach  Tilt skillet is out of order  Unit 30-A Bldg. A- Zone                                                                                                                                                                                                                                                                                                                                                                                                                                                |  |
| Shower missing the shower head  FOOD SERVICE/SANITATION-Unit 30 Kitchen  No critical food violations were found  Kitchen floor need resurfacing  Freezer out of order with no work order  Dish room has five (5) lights out  Panel on wall loose in dish room  Sanitizer line on three (3) compartment sink not long enough to reach  Tilt skillet is out of order  Unit 30-A Bldg. A- Zone  1st and 3rd lavatory sink hot water does not work                                                                                                                                                                                                                                                                                                                                                                                             |  |
| Shower missing the shower head  FOOD SERVICE/SANITATION-Unit 30 Kitchen  No critical food violations were found  Kitchen floor need resurfacing  Freezer out of order with no work order  Dish room has five (5) lights out  Panel on wall loose in dish room  Sanitizer line on three (3) compartment sink not long enough to reach  Tilt skillet is out of order  Unit 30-A Bldg. A- Zone                                                                                                                                                                                                                                                                                                                                                                                                                                                |  |
| Shower missing the shower head  FOOD SERVICE/SANITATION-Unit 30 Kitchen  No critical food violations were found  Kitchen floor need resurfacing  Freezer out of order with no work order  Dish room has five (5) lights out  Panel on wall loose in dish room  Sanitizer line on three (3) compartment sink not long enough to reach  Tilt skillet is out of order  Unit 30-A Bldg. A- Zone  1st and 3rd lavatory sink hot water does not work                                                                                                                                                                                                                                                                                                                                                                                             |  |
| Shower missing the shower head  FOOD SERVICE/SANITATION-Unit 30 Kitchen  No critical food violations were found  Kitchen floor need resurfacing  Freezer out of order with no work order  Dish room has five (5) lights out  Panel on wall loose in dish room  Sanitizer line on three (3) compartment sink not long enough to reach  Tilt skillet is out of order  Unit 30-A Bldg. A- Zone  1st and 3rd lavatory sink hot water does not work  5th lavatory sink cold water does not work                                                                                                                                                                                                                                                                                                                                                 |  |
| Shower missing the shower head  FOOD SERVICE/SANITATION-Unit 30 Kitchen  No critical food violations were found  Kitchen floor need resurfacing  Freezer out of order with no work order  Dish room has five (5) lights out  Panel on wall loose in dish room  Sanitizer line on three (3) compartment sink not long enough to reach  Tilt skillet is out of order  Unit 30-A Bldg. A- Zone  1st and 3rd lavatory sink hot water does not work  5th lavatory sink cold water does not work  Exhaust fan above toilets do not work                                                                                                                                                                                                                                                                                                          |  |
| Shower missing the shower head  FOOD SERVICE/SANITATION-Unit 30 Kitchen  No critical food violations were found  Kitchen floor need resurfacing  Freezer out of order with no work order  Dish room has five (5) lights out  Panel on wall loose in dish room  Sanitizer line on three (3) compartment sink not long enough to reach  Tilt skillet is out of order  Unit 30-A Bldg. A- Zone  1st and 3rd lavatory sink hot water does not work  5th lavatory sink cold water does not work  Exhaust fan above toilets do not work  Unit 30-A Bldg. B Zone                                                                                                                                                                                                                                                                                  |  |
| Shower missing the shower head  FOOD SERVICE/SANITATION-Unit 30 Kitchen  No critical food violations were found  Kitchen floor need resurfacing  Freezer out of order with no work order  Dish room has five (5) lights out  Panel on wall loose in dish room  Sanitizer line on three (3) compartment sink not long enough to reach  Tilt skillet is out of order  Unit 30-A Bldg. A- Zone  1st and 3rd lavatory sink hot water does not work  5th lavatory sink cold water does not work  Exhaust fan above toilets do not work  Unit 30-A Bldg. B Zone  3rd shower water runs continuously                                                                                                                                                                                                                                              |  |
| Shower missing the shower head  FOOD SERVICE/SANITATION-Unit 30 Kitchen  No critical food violations were found  Kitchen floor need resurfacing  Freezer out of order with no work order  Dish room has five (5) lights out  Panel on wall loose in dish room  Sanitizer line on three (3) compartment sink not long enough to reach  Tilt skillet is out of order  Unit 30-A Bldg. A- Zone  1st and 3rd lavatory sink hot water does not work  5th lavatory sink cold water does not work  Exhaust fan above toilets do not work  Unit 30-A Bldg. B Zone  3rd shower water runs continuously  4th shower does not work                                                                                                                                                                                                                    |  |
| Shower missing the shower head  FOOD SERVICE/SANITATION-Unit 30 Kitchen  No critical food violations were found  Kitchen floor need resurfacing  Freezer out of order with no work order  Dish room has five (5) lights out  Panel on wall loose in dish room  Sanitizer line on three (3) compartment sink not long enough to reach  Tilt skillet is out of order  Unit 30-A Bldg. A- Zone  1st and 3rd lavatory sink hot water does not work  5th lavatory sink cold water does not work  Exhaust fan above toilets do not work  Unit 30-A Bldg. B Zone  3rd shower water runs continuously  4th shower does not work  2nd shower water runs continuously  Unit 30-B Bldg. A Zone                                                                                                                                                        |  |
| Shower missing the shower head  FOOD SERVICE/SANITATION-Unit 30 Kitchen  No critical food violations were found  Kitchen floor need resurfacing  Freezer out of order with no work order  Dish room has five (5) lights out  Panel on wall loose in dish room  Sanitizer line on three (3) compartment sink not long enough to reach  Tilt skillet is out of order  Unit 30-A Bldg. A- Zone  1st and 3rd lavatory sink hot water does not work  5th lavatory sink cold water does not work  Exhaust fan above toilets do not work  Unit 30-A Bldg. B Zone  3rd shower water runs continuously  4th shower does not work  2nd shower water runs continuously  Unit 30-B Bldg. A Zone  2nd and 5th lavatory sinks are stopped up                                                                                                             |  |
| Shower missing the shower head  FOOD SERVICE/SANITATION-Unit 30 Kitchen  No critical food violations were found  Kitchen floor need resurfacing  Freezer out of order with no work order  Dish room has five (5) lights out  Panel on wall loose in dish room  Sanitizer line on three (3) compartment sink not long enough to reach  Tilt skillet is out of order  Unit 30-A Bldg. A- Zone  1st and 3rd lavatory sink hot water does not work  5th lavatory sink cold water does not work  Exhaust fan above toilets do not work  Unit 30-A Bldg. B Zone  3rd shower water runs continuously  4th shower does not work  2nd shower water runs continuously  Unit 30-B Bldg. A Zone                                                                                                                                                        |  |
| Shower missing the shower head  FOOD SERVICE/SANITATION-Unit 30 Kitchen  No critical food violations were found  Kitchen floor need resurfacing  Freezer out of order with no work order  Dish room has five (5) lights out  Panel on wall loose in dish room  Sanitizer line on three (3) compartment sink not long enough to reach  Tilt skillet is out of order  Unit 30-A Bldg. A- Zone  1st and 3rd lavatory sink hot water does not work  5th lavatory sink cold water does not work  Exhaust fan above toilets do not work  Unit 30-A Bldg. B Zone  3rd shower water runs continuously  4th shower does not work  2nd shower water runs continuously  Unit 30-B Bldg. A Zone  2nd and 5th lavatory sinks are stopped up  3rd, 4th and 5th lavatory sink hot water does not work                                                     |  |
| Shower missing the shower head  FOOD SERVICE/SANITATION-Unit 30 Kitchen  No critical food violations were found  Kitchen floor need resurfacing  Freezer out of order with no work order  Dish room has five (5) lights out  Panel on wall loose in dish room  Sanitizer line on three (3) compartment sink not long enough to reach  Tilt skillet is out of order  Unit 30-A Bldg. A- Zone  1st and 3rd lavatory sink hot water does not work  5th lavatory sink cold water does not work  Exhaust fan above toilets do not work  Unit 30-A Bldg. B Zone  3rd shower water runs continuously  4th shower does not work  2nd shower water runs continuously  Unit 30-B Bldg. A Zone  2nd and 5th lavatory sinks are stopped up  3rd, 4th and 5th lavatory sink hot water does not work  2nd and 6th lavatory sink cold water does not work |  |