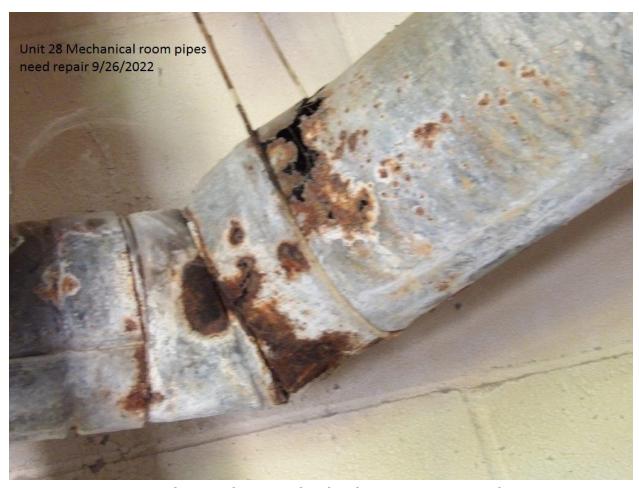

| Deficiency                                                 |  |
|------------------------------------------------------------|--|
| Unit 28 Kitchen (Food Service/Sanitation)                  |  |
| No critical food violations were found                     |  |
| Shattered glass in window behind serving line              |  |
| Hot water handle missing on three (3) compartment sink     |  |
| Sink runs water continuously                               |  |
| Boiler in mechanical room has a break in the exhaust line  |  |
| possibly exposing carbon monoxide                          |  |
| Unit 28 Barbershop                                         |  |
| No deficiencies noted this inspection                      |  |
| Unit 31 Zone A                                             |  |
| Bed #2 sink is stopped up                                  |  |
| Bed #1 toilet button leaking                               |  |
| 1st urinal water runs continuously                         |  |
| Shower drain is backed up and holding water                |  |
| Handicapped railing loose on the bathtub                   |  |
| Bed #2 lavatory sink is stopped up                         |  |
| Bed #1 toilet button leaking                               |  |
| Unit 31 Zone B                                             |  |
| No discrepancies noted this inspection                     |  |
| Unit 31 Zone C                                             |  |
| Exit light out at back door                                |  |
| 1 <sup>st</sup> urinal not draining                        |  |
| Paint peeling in all bathtubs                              |  |
| Unit 31 Zone D                                             |  |
| Observed a gray cat sitting in the window of Room #7-10    |  |
| 1 <sup>st</sup> urinal stopped up-pressure low             |  |
| Bed #1 lavatory sink is stopped up                         |  |
| Unit 31 Food Service/Sanitation                            |  |
| Rainwater drains under wall beside ice machine             |  |
| No critical food violations were found                     |  |
| UNIT 42 (Hospital/infirmary) Kitchen                       |  |
| Observed a pan of gravy on counter no date/label           |  |
| Observed Mosquitos in the food pantry                      |  |
| Observed dirty gloves, scrub brush and garbage bags in     |  |
| kitchen sink                                               |  |
| No temperature log on cooler                               |  |
| Cooler has a leak with standing water inside               |  |
| Observed a bag of opened chips and a honey bun in          |  |
| kitchen cooler                                             |  |
| Observed bars of bath soap being used to wash dishes       |  |
| Observed bare or barr soup boiling about to wastr district |  |