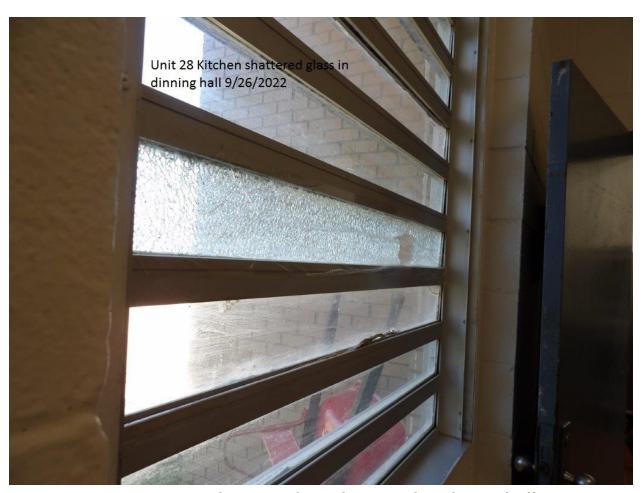

| Deficiency                                                 |  |
|------------------------------------------------------------|--|
| Unit 28 Kitchen (Food Service/Sanitation)                  |  |
| No critical food violations were found                     |  |
| Shattered glass in window behind serving line              |  |
| Hot water handle missing on three (3) compartment sink     |  |
| Sink runs water continuously                               |  |
| Boiler in mechanical room has a break in the exhaust line  |  |
| possibly exposing carbon monoxide                          |  |
| Unit 28 Barbershop                                         |  |
| No deficiencies noted this inspection                      |  |
| Unit 31 Zone A                                             |  |
| Bed #2 sink is stopped up                                  |  |
| Bed #1 toilet button leaking                               |  |
| 1st urinal water runs continuously                         |  |
| Shower drain is backed up and holding water                |  |
| Handicapped railing loose on the bathtub                   |  |
| Bed #2 lavatory sink is stopped up                         |  |
| Bed #1 toilet button leaking                               |  |
| Unit 31 Zone B                                             |  |
| No discrepancies noted this inspection                     |  |
| Unit 31 Zone C                                             |  |
| Exit light out at back door                                |  |
| 1 <sup>st</sup> urinal not draining                        |  |
| Paint peeling in all bathtubs                              |  |
| Unit 31 Zone D                                             |  |
| Observed a gray cat sitting in the window of Room #7-10    |  |
| 1 <sup>st</sup> urinal stopped up-pressure low             |  |
| Bed #1 lavatory sink is stopped up                         |  |
| Unit 31 Food Service/Sanitation                            |  |
| Rainwater drains under wall beside ice machine             |  |
| No critical food violations were found                     |  |
| UNIT 42 (Hospital/infirmary) Kitchen                       |  |
| Observed a pan of gravy on counter no date/label           |  |
| Observed Mosquitos in the food pantry                      |  |
| Observed dirty gloves, scrub brush and garbage bags in     |  |
| kitchen sink                                               |  |
| No temperature log on cooler                               |  |
| Cooler has a leak with standing water inside               |  |
| Observed a bag of opened chips and a honey bun in          |  |
| kitchen cooler                                             |  |
| Observed bars of bath soap being used to wash dishes       |  |
| Observed bare or barr soup boiling about to wastr district |  |