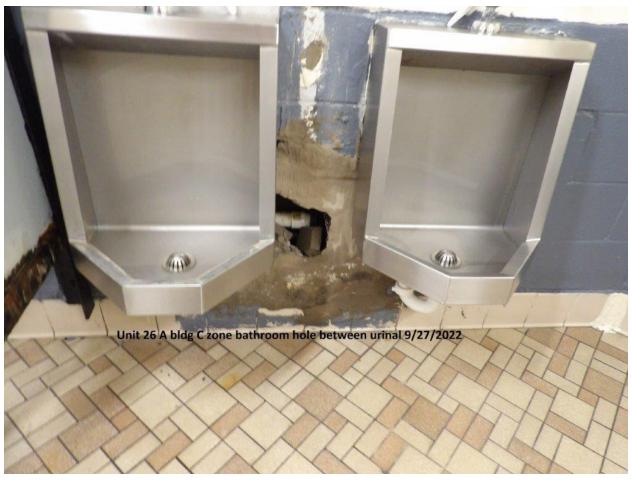

| Cubicle #139-154 lights are out                                                                 |  |
|-------------------------------------------------------------------------------------------------|--|
| Cubicle #155-160 lights are out                                                                 |  |
| Cubicle #161-166 lights are out                                                                 |  |
| Cubicle #167-172 three (3) lights are out                                                       |  |
| Cubicle #173-180 No lights are working                                                          |  |
| Electrical Outlet by TV burned out                                                              |  |
| D-Zone                                                                                          |  |
| 2 <sup>nd</sup> Shower on left side knob is missing                                             |  |
| 3 <sup>rd</sup> shower on left showerhead is missing                                            |  |
| Observed a Metal towel rack with sharp points near                                              |  |
| shower                                                                                          |  |
| Cubicle #187-192 one (1) light is out                                                           |  |
| Cubicle #193-198 three (3) lights are out                                                       |  |
| Cubicle #199-214 three (3) lights are out                                                       |  |
| Cubicle #221-226 exposed electrical wires                                                       |  |
| Cubicle #227-232 three (3) lights are out                                                       |  |
| Zone exit light is missing                                                                      |  |
| Observed exposed electrical wires above door                                                    |  |
| Mechanical Room/Boiler Room                                                                     |  |
| Observed paint and cleaning supplies stored with boiler                                         |  |
| Observed room infested with bird droppings                                                      |  |
| Observed a leak from toilet into boiler room                                                    |  |
| FOOD SERVICE SANITATION-Unit 25 Kitchen                                                         |  |
| Observed kitchen floor drain holding rotten foods                                               |  |
| Observed garbage disposal holding breakfast foods                                               |  |
| Observed standing water at back door near outside walk-                                         |  |
| in cooler                                                                                       |  |
| Barber Shop                                                                                     |  |
| No discrepancies found during this inspection                                                   |  |
| MSP Unit #26 A Building                                                                         |  |
| A-Zone                                                                                          |  |
| Entrance and back Exit lights are not working                                                   |  |
| Observed Holes in wall above urinals                                                            |  |
| 4 <sup>th</sup> and 5 <sup>th</sup> showers do not work                                         |  |
| 5 <sup>th</sup> shower knob is missing                                                          |  |
| Observed Mold on shower floor                                                                   |  |
| Cubicle #19-32 two (2) lights are out                                                           |  |
| Cubicle #33-38 one (1) light is out                                                             |  |
| B-Zone                                                                                          |  |
| 2 <sup>nd</sup> , 4 <sup>th</sup> , 5 <sup>th</sup> and 6 <sup>th</sup> showers are not working |  |
| Observed a metal towel rack near shower with sharp                                              |  |
| points                                                                                          |  |
| 1 <sup>st</sup> urinal leaking                                                                  |  |
| Hole above 1st urinal                                                                           |  |
| #75-88 one light out                                                                            |  |