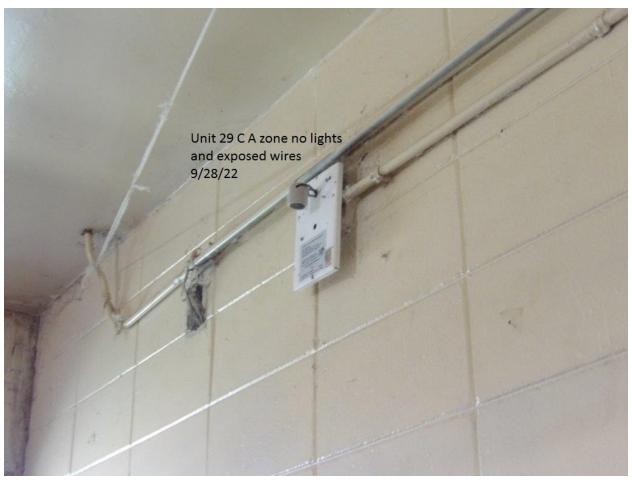

| Exit lights in GYM are out                                  |  |
|-------------------------------------------------------------|--|
| Lavatory sink in visitation restroom is leaking             |  |
| Unit 29                                                     |  |
| Unit 29 Bldg. A                                             |  |
| Observed Food tray on bench in front of building            |  |
| Unit 29 Bldg. A                                             |  |
| Zone Closed                                                 |  |
| Unit 29 Bldg. A / Zone B                                    |  |
| 2 <sup>nd</sup> shower has no showerhead, no knobs, and has |  |
| mold                                                        |  |
| Cell # 57 light fixture missing                             |  |
| Cell # 60 light fixture missing and toilet leaking          |  |
| Cell #62 lavatory sink hot water does not work,             |  |
| window broken and light fixture is missing                  |  |
| Cell #64 lights out                                         |  |
| Cell #88 electrical outlet not working                      |  |
| Cell #81 toilet does not work                               |  |
| Cell #80 light out                                          |  |
| Cell #79 has no electrical power                            |  |
| Cell #78 has no window                                      |  |
| Cell #76 has no electrical power                            |  |
| Cell #75 has no electrical power                            |  |
| Unit 29 Bldg. A Zone B Top Tier                             |  |
| 2 <sup>nd</sup> shower has no showerhead                    |  |
| Observed Mold on the shower floor                           |  |
| 1st and 2nd shower runs water continuously and light        |  |
| does not work                                               |  |
| Cell #68 has no window and lavatory sink runs water         |  |
| continuously                                                |  |
| Cell #66 has no electrical power, lights out and            |  |
| lavatory sink runs water continuously                       |  |
| Unit 29 Bldg. C                                             |  |
| Hall Area                                                   |  |
| Ceiling tile needs to be replaced                           |  |
| Observed a ceiling leak in tele-health room                 |  |
| Unit 29 Bldg. C / A Zone                                    |  |
| Cell #19 toilet button leaking; water pressure high on sink |  |
| Cell #20 lavatory sink hot water does not work and toilet   |  |
| button leaks Window will not close above bed #22            |  |
| Leaking in corner behind bed #24                            |  |
| 1st and 2nd lavatory sink do not work and the shower has    |  |
| mold in ceiling                                             |  |
| 1 <sup>st</sup> urinal stopped up                           |  |
| Unit 29 Bldg. C / Zone A Upstairs                           |  |
| Access panels hanging in front of cell #70                  |  |
| - <del>- M</del>                                            |  |