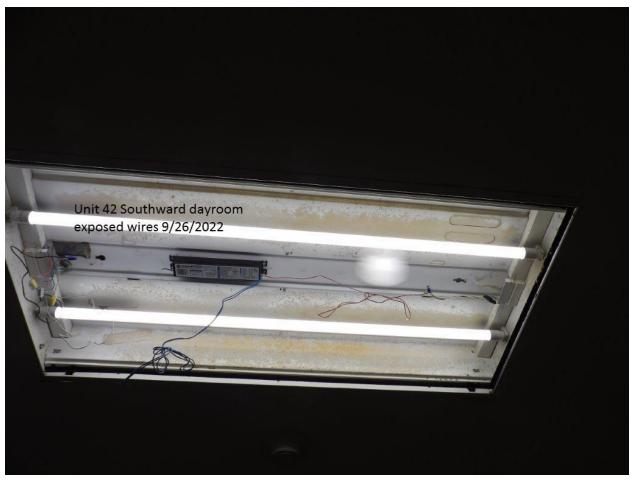

| Unit 42 (Laundry Room)                     |  |
|--------------------------------------------|--|
| Observed dryer Lint Filter needed cleaning |  |

| Laundry ceiling need replacing                                                                                                                                                                                                                                                                                                                                                                                                                                                                                                                                                                                                                                                                                                                                                                                                             |  |
|--------------------------------------------------------------------------------------------------------------------------------------------------------------------------------------------------------------------------------------------------------------------------------------------------------------------------------------------------------------------------------------------------------------------------------------------------------------------------------------------------------------------------------------------------------------------------------------------------------------------------------------------------------------------------------------------------------------------------------------------------------------------------------------------------------------------------------------------|--|
|                                                                                                                                                                                                                                                                                                                                                                                                                                                                                                                                                                                                                                                                                                                                                                                                                                            |  |
| Observed an abundance of paper towels stored behind                                                                                                                                                                                                                                                                                                                                                                                                                                                                                                                                                                                                                                                                                                                                                                                        |  |
| dryer and gloves on top of the dryer while in use                                                                                                                                                                                                                                                                                                                                                                                                                                                                                                                                                                                                                                                                                                                                                                                          |  |
| (Flammable) Unit 42 West Hall                                                                                                                                                                                                                                                                                                                                                                                                                                                                                                                                                                                                                                                                                                                                                                                                              |  |
| Toilet Seat missing in Inmate bathroom                                                                                                                                                                                                                                                                                                                                                                                                                                                                                                                                                                                                                                                                                                                                                                                                     |  |
| Bathtub runs water continuously                                                                                                                                                                                                                                                                                                                                                                                                                                                                                                                                                                                                                                                                                                                                                                                                            |  |
| Room #216 light out above toilet                                                                                                                                                                                                                                                                                                                                                                                                                                                                                                                                                                                                                                                                                                                                                                                                           |  |
|                                                                                                                                                                                                                                                                                                                                                                                                                                                                                                                                                                                                                                                                                                                                                                                                                                            |  |
| Room #217 light switch broken and not mounted on the wall                                                                                                                                                                                                                                                                                                                                                                                                                                                                                                                                                                                                                                                                                                                                                                                  |  |
| Room #218 A & B has no lights                                                                                                                                                                                                                                                                                                                                                                                                                                                                                                                                                                                                                                                                                                                                                                                                              |  |
| Isolation Room #2 light hanging                                                                                                                                                                                                                                                                                                                                                                                                                                                                                                                                                                                                                                                                                                                                                                                                            |  |
| Room #219 lavatory sink water                                                                                                                                                                                                                                                                                                                                                                                                                                                                                                                                                                                                                                                                                                                                                                                                              |  |
| pressure low                                                                                                                                                                                                                                                                                                                                                                                                                                                                                                                                                                                                                                                                                                                                                                                                                               |  |
| Unit 42 Offender Holding Area                                                                                                                                                                                                                                                                                                                                                                                                                                                                                                                                                                                                                                                                                                                                                                                                              |  |
| Lavatory sink cold water does not work                                                                                                                                                                                                                                                                                                                                                                                                                                                                                                                                                                                                                                                                                                                                                                                                     |  |
| Observed exposed wires hanging from ceiling                                                                                                                                                                                                                                                                                                                                                                                                                                                                                                                                                                                                                                                                                                                                                                                                |  |
| Unit 42 South Hall                                                                                                                                                                                                                                                                                                                                                                                                                                                                                                                                                                                                                                                                                                                                                                                                                         |  |
| Room #202 – no running water and no bed                                                                                                                                                                                                                                                                                                                                                                                                                                                                                                                                                                                                                                                                                                                                                                                                    |  |
| Low water pressure on bathtub                                                                                                                                                                                                                                                                                                                                                                                                                                                                                                                                                                                                                                                                                                                                                                                                              |  |
| Observed two (2) offenders sleeping on the floor (No Bed)                                                                                                                                                                                                                                                                                                                                                                                                                                                                                                                                                                                                                                                                                                                                                                                  |  |
| Observed a bed mat in the shower                                                                                                                                                                                                                                                                                                                                                                                                                                                                                                                                                                                                                                                                                                                                                                                                           |  |
| No lights in the shower                                                                                                                                                                                                                                                                                                                                                                                                                                                                                                                                                                                                                                                                                                                                                                                                                    |  |
| Drain cover missing in shower                                                                                                                                                                                                                                                                                                                                                                                                                                                                                                                                                                                                                                                                                                                                                                                                              |  |
| Toilet seat missing from toilet                                                                                                                                                                                                                                                                                                                                                                                                                                                                                                                                                                                                                                                                                                                                                                                                            |  |
| , . cc. coat miconing morn tollot                                                                                                                                                                                                                                                                                                                                                                                                                                                                                                                                                                                                                                                                                                                                                                                                          |  |
| Shower missing the shower head                                                                                                                                                                                                                                                                                                                                                                                                                                                                                                                                                                                                                                                                                                                                                                                                             |  |
| Shower missing the shower head FOOD SERVICE/SANITATION-Unit 30 Kitchen                                                                                                                                                                                                                                                                                                                                                                                                                                                                                                                                                                                                                                                                                                                                                                     |  |
| Shower missing the shower head  FOOD SERVICE/SANITATION-Unit 30 Kitchen  No critical food violations were found                                                                                                                                                                                                                                                                                                                                                                                                                                                                                                                                                                                                                                                                                                                            |  |
| Shower missing the shower head  FOOD SERVICE/SANITATION-Unit 30 Kitchen  No critical food violations were found  Kitchen floor need resurfacing                                                                                                                                                                                                                                                                                                                                                                                                                                                                                                                                                                                                                                                                                            |  |
| Shower missing the shower head  FOOD SERVICE/SANITATION-Unit 30 Kitchen  No critical food violations were found                                                                                                                                                                                                                                                                                                                                                                                                                                                                                                                                                                                                                                                                                                                            |  |
| Shower missing the shower head  FOOD SERVICE/SANITATION-Unit 30 Kitchen  No critical food violations were found  Kitchen floor need resurfacing                                                                                                                                                                                                                                                                                                                                                                                                                                                                                                                                                                                                                                                                                            |  |
| Shower missing the shower head  FOOD SERVICE/SANITATION-Unit 30 Kitchen  No critical food violations were found  Kitchen floor need resurfacing  Freezer out of order with no work order                                                                                                                                                                                                                                                                                                                                                                                                                                                                                                                                                                                                                                                   |  |
| Shower missing the shower head  FOOD SERVICE/SANITATION-Unit 30 Kitchen  No critical food violations were found  Kitchen floor need resurfacing  Freezer out of order with no work order  Dish room has five (5) lights out  Panel on wall loose in dish room  Sanitizer line on three (3) compartment sink not long                                                                                                                                                                                                                                                                                                                                                                                                                                                                                                                       |  |
| Shower missing the shower head  FOOD SERVICE/SANITATION-Unit 30 Kitchen  No critical food violations were found  Kitchen floor need resurfacing  Freezer out of order with no work order  Dish room has five (5) lights out  Panel on wall loose in dish room  Sanitizer line on three (3) compartment sink not long enough to reach                                                                                                                                                                                                                                                                                                                                                                                                                                                                                                       |  |
| Shower missing the shower head  FOOD SERVICE/SANITATION-Unit 30 Kitchen  No critical food violations were found  Kitchen floor need resurfacing  Freezer out of order with no work order  Dish room has five (5) lights out  Panel on wall loose in dish room  Sanitizer line on three (3) compartment sink not long enough to reach  Tilt skillet is out of order                                                                                                                                                                                                                                                                                                                                                                                                                                                                         |  |
| Shower missing the shower head  FOOD SERVICE/SANITATION-Unit 30 Kitchen  No critical food violations were found  Kitchen floor need resurfacing  Freezer out of order with no work order  Dish room has five (5) lights out  Panel on wall loose in dish room  Sanitizer line on three (3) compartment sink not long enough to reach  Tilt skillet is out of order  Unit 30-A Bldg. A- Zone                                                                                                                                                                                                                                                                                                                                                                                                                                                |  |
| Shower missing the shower head  FOOD SERVICE/SANITATION-Unit 30 Kitchen  No critical food violations were found  Kitchen floor need resurfacing  Freezer out of order with no work order  Dish room has five (5) lights out  Panel on wall loose in dish room  Sanitizer line on three (3) compartment sink not long enough to reach  Tilt skillet is out of order  Unit 30-A Bldg. A- Zone  1st and 3rd lavatory sink hot water does not work                                                                                                                                                                                                                                                                                                                                                                                             |  |
| Shower missing the shower head  FOOD SERVICE/SANITATION-Unit 30 Kitchen  No critical food violations were found  Kitchen floor need resurfacing  Freezer out of order with no work order  Dish room has five (5) lights out  Panel on wall loose in dish room  Sanitizer line on three (3) compartment sink not long enough to reach  Tilt skillet is out of order  Unit 30-A Bldg. A- Zone                                                                                                                                                                                                                                                                                                                                                                                                                                                |  |
| Shower missing the shower head  FOOD SERVICE/SANITATION-Unit 30 Kitchen  No critical food violations were found  Kitchen floor need resurfacing  Freezer out of order with no work order  Dish room has five (5) lights out  Panel on wall loose in dish room  Sanitizer line on three (3) compartment sink not long enough to reach  Tilt skillet is out of order  Unit 30-A Bldg. A- Zone  1st and 3rd lavatory sink hot water does not work                                                                                                                                                                                                                                                                                                                                                                                             |  |
| Shower missing the shower head  FOOD SERVICE/SANITATION-Unit 30 Kitchen  No critical food violations were found  Kitchen floor need resurfacing  Freezer out of order with no work order  Dish room has five (5) lights out  Panel on wall loose in dish room  Sanitizer line on three (3) compartment sink not long enough to reach  Tilt skillet is out of order  Unit 30-A Bldg. A- Zone  1st and 3rd lavatory sink hot water does not work  5th lavatory sink cold water does not work                                                                                                                                                                                                                                                                                                                                                 |  |
| Shower missing the shower head  FOOD SERVICE/SANITATION-Unit 30 Kitchen  No critical food violations were found  Kitchen floor need resurfacing  Freezer out of order with no work order  Dish room has five (5) lights out  Panel on wall loose in dish room  Sanitizer line on three (3) compartment sink not long enough to reach  Tilt skillet is out of order  Unit 30-A Bldg. A- Zone  1st and 3rd lavatory sink hot water does not work  5th lavatory sink cold water does not work  Exhaust fan above toilets do not work                                                                                                                                                                                                                                                                                                          |  |
| Shower missing the shower head  FOOD SERVICE/SANITATION-Unit 30 Kitchen  No critical food violations were found  Kitchen floor need resurfacing  Freezer out of order with no work order  Dish room has five (5) lights out  Panel on wall loose in dish room  Sanitizer line on three (3) compartment sink not long enough to reach  Tilt skillet is out of order  Unit 30-A Bldg. A- Zone  1st and 3rd lavatory sink hot water does not work  5th lavatory sink cold water does not work  Exhaust fan above toilets do not work  Unit 30-A Bldg. B Zone                                                                                                                                                                                                                                                                                  |  |
| Shower missing the shower head  FOOD SERVICE/SANITATION-Unit 30 Kitchen  No critical food violations were found  Kitchen floor need resurfacing  Freezer out of order with no work order  Dish room has five (5) lights out  Panel on wall loose in dish room  Sanitizer line on three (3) compartment sink not long enough to reach  Tilt skillet is out of order  Unit 30-A Bldg. A- Zone  1st and 3rd lavatory sink hot water does not work  5th lavatory sink cold water does not work  Exhaust fan above toilets do not work  Unit 30-A Bldg. B Zone  3rd shower water runs continuously                                                                                                                                                                                                                                              |  |
| Shower missing the shower head  FOOD SERVICE/SANITATION-Unit 30 Kitchen  No critical food violations were found  Kitchen floor need resurfacing  Freezer out of order with no work order  Dish room has five (5) lights out  Panel on wall loose in dish room  Sanitizer line on three (3) compartment sink not long enough to reach  Tilt skillet is out of order  Unit 30-A Bldg. A- Zone  1st and 3rd lavatory sink hot water does not work  5th lavatory sink cold water does not work  Exhaust fan above toilets do not work  Unit 30-A Bldg. B Zone  3rd shower water runs continuously  4th shower does not work                                                                                                                                                                                                                    |  |
| Shower missing the shower head  FOOD SERVICE/SANITATION-Unit 30 Kitchen  No critical food violations were found  Kitchen floor need resurfacing  Freezer out of order with no work order  Dish room has five (5) lights out  Panel on wall loose in dish room  Sanitizer line on three (3) compartment sink not long enough to reach  Tilt skillet is out of order  Unit 30-A Bldg. A- Zone  1st and 3rd lavatory sink hot water does not work  5th lavatory sink cold water does not work  Exhaust fan above toilets do not work  Unit 30-A Bldg. B Zone  3rd shower water runs continuously  4th shower does not work  2nd shower water runs continuously  Unit 30-B Bldg. A Zone                                                                                                                                                        |  |
| Shower missing the shower head  FOOD SERVICE/SANITATION-Unit 30 Kitchen  No critical food violations were found  Kitchen floor need resurfacing  Freezer out of order with no work order  Dish room has five (5) lights out  Panel on wall loose in dish room  Sanitizer line on three (3) compartment sink not long enough to reach  Tilt skillet is out of order  Unit 30-A Bldg. A- Zone  1st and 3rd lavatory sink hot water does not work  5th lavatory sink cold water does not work  Exhaust fan above toilets do not work  Unit 30-A Bldg. B Zone  3rd shower water runs continuously  4th shower does not work  2nd shower water runs continuously  Unit 30-B Bldg. A Zone  2nd and 5th lavatory sinks are stopped up                                                                                                             |  |
| Shower missing the shower head  FOOD SERVICE/SANITATION-Unit 30 Kitchen  No critical food violations were found  Kitchen floor need resurfacing  Freezer out of order with no work order  Dish room has five (5) lights out  Panel on wall loose in dish room  Sanitizer line on three (3) compartment sink not long enough to reach  Tilt skillet is out of order  Unit 30-A Bldg. A- Zone  1st and 3rd lavatory sink hot water does not work  5th lavatory sink cold water does not work  Exhaust fan above toilets do not work  Unit 30-A Bldg. B Zone  3rd shower water runs continuously  4th shower does not work  2nd shower water runs continuously  Unit 30-B Bldg. A Zone                                                                                                                                                        |  |
| Shower missing the shower head  FOOD SERVICE/SANITATION-Unit 30 Kitchen  No critical food violations were found  Kitchen floor need resurfacing  Freezer out of order with no work order  Dish room has five (5) lights out  Panel on wall loose in dish room  Sanitizer line on three (3) compartment sink not long enough to reach  Tilt skillet is out of order  Unit 30-A Bldg. A- Zone  1st and 3rd lavatory sink hot water does not work  5th lavatory sink cold water does not work  Exhaust fan above toilets do not work  Unit 30-A Bldg. B Zone  3rd shower water runs continuously  4th shower does not work  2nd shower water runs continuously  Unit 30-B Bldg. A Zone  2nd and 5th lavatory sinks are stopped up  3rd, 4th and 5th lavatory sink hot water does not work                                                     |  |
| Shower missing the shower head  FOOD SERVICE/SANITATION-Unit 30 Kitchen  No critical food violations were found  Kitchen floor need resurfacing  Freezer out of order with no work order  Dish room has five (5) lights out  Panel on wall loose in dish room  Sanitizer line on three (3) compartment sink not long enough to reach  Tilt skillet is out of order  Unit 30-A Bldg. A- Zone  1st and 3rd lavatory sink hot water does not work  5th lavatory sink cold water does not work  Exhaust fan above toilets do not work  Unit 30-A Bldg. B Zone  3rd shower water runs continuously  4th shower does not work  2nd shower water runs continuously  Unit 30-B Bldg. A Zone  2nd and 5th lavatory sinks are stopped up  3rd, 4th and 5th lavatory sink hot water does not work  2nd and 6th lavatory sink cold water does not work |  |