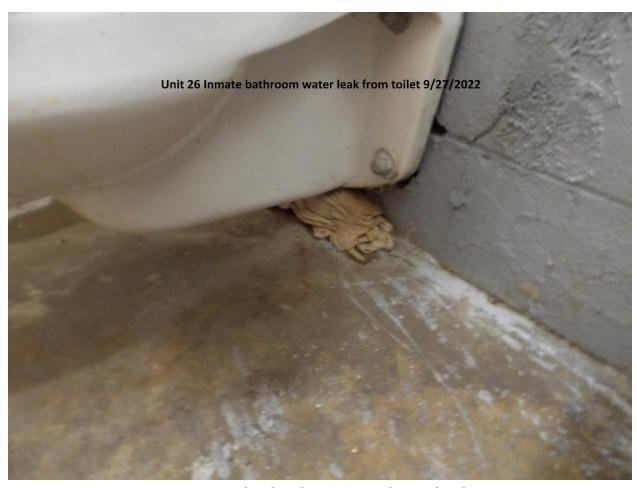

it #26 - A-Zone cubicles #1-7 has a bird nest in the window



Unit #26 - B-Bldg, The pipe chase leaks water from inside the building



Unit #26 - B-Zone 1st urinal does not work



Unit #26 - B-Zone 2<sup>nd</sup> urinal is missing and has a hole in the wall



Unit #26 - B-Zone 4th toilet is missing the flush handle



Unit #26 - B-Zone Cubicles #91-97 has a bird nest in the window



Unit #25 – The kitchen loading dock has standing water



Unit #25 - The kitchen floor drain is backing up with food



Unit #25 - Mechanical room has paint and chemicals stored in the boiler room



Unit #25 - Mechanical room has water leaking in from the A-Zone toilet



Unit #26 – The kitchen dining hall furnace room doors are missing



Unit #26 – The dining hall air conditioner vent cover is missing



Unit #26 - The bathroom toilet is leaking



Unit #29 - H-Bldg. The entrance floor mat is covered with bird feces



Unit #29 - H-Bldg. A-zone ceiling has a leak



Unit #29 - H-Bldg. A-Zone cell lavatory cold water does not work



Unit #29 - H-Bldg. A-Zone cell lavatory hot water does not work



Unit #29 - H-Bldg. A-Zone cell hot water runs continuously



Unit #29 - H-Bldg. A-Zone cell window will not close



Unit #29 - H-Bldg. A-Zone cell lavatory cold water does not work



Unit #29 - H-Bldg. A-Zone ceiling has a leak



Unit #29 - H-Bldg. A-Zone cell light switch is broken



Unit #29 - G-Bldg. toilet will not flush



Unit #29 - G-Bldg. ceiling has a leak



Unit #29 - H-Bldg. B-Zone cell light does not work



Unit #29 - G-Bldg. hall ceiling has a hole



Unit #29 - G-Bldg. B-Z