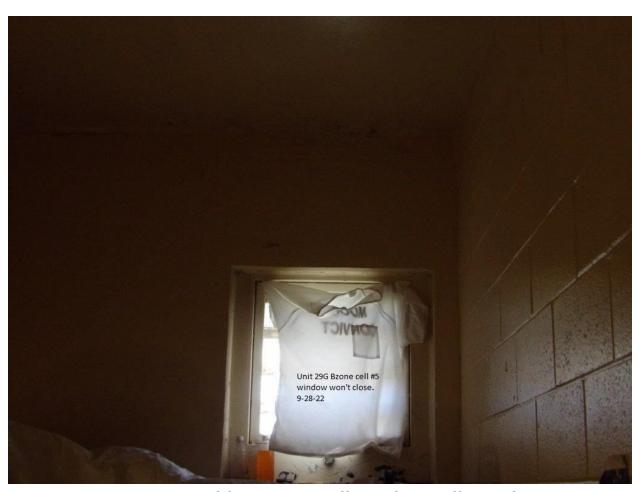

| Cell #1 leak in cell, window will not close                                                 |  |
|---------------------------------------------------------------------------------------------|--|
| Cell #6 bed #91 has no mattress                                                             |  |
| Cell #4 window screen is missing                                                            |  |
| Cell #5 window will not close                                                               |  |
| Top Tier                                                                                    |  |
| Cell #36 and #35 windows are broken                                                         |  |
| Cell #27 window broken and lavatory sink stopped up                                         |  |
| Cell #26 lights out                                                                         |  |
| Cell #25 toilet leaks and lavatory sink is clogged up                                       |  |
| Cell #23 window will not close                                                              |  |
| Cell #40 window will not close                                                              |  |
| Unit 29 Bldg. H / Zone A                                                                    |  |
|                                                                                             |  |
| Food trays sitting on bench at front door                                                   |  |
| Observed Rug at front door full of bird feces (corrected on                                 |  |
| Showers but water does not work                                                             |  |
| Showers hot water does not work                                                             |  |
| Cell #2 ceiling has a leak                                                                  |  |
| Cell #3 lavatory sink hot water does not work                                               |  |
| Cell #4 lavatory sink cold water does not work                                              |  |
| Cell #5 lavatory sink cold water does not work                                              |  |
| Cell #20 lavatory sink knobs are missing                                                    |  |
| Top Tier                                                                                    |  |
| Seven (7) Lights out throughout zone                                                        |  |
| Cell #34 lavatory sink hot water does not work                                              |  |
| Cell #32 lavatory sink hot water runs continuously                                          |  |
| Cell #40 lavatory sink does not work                                                        |  |
| Cell #30 window will not close                                                              |  |
| Cell #31 lavatory sink cold water does not work                                             |  |
| Cell #26 lavatory sink has a leak and knobs are                                             |  |
| missing/Window will not close Cell #24 light switch is broken                               |  |
| Cell #20 lavatory sink hot water does not work                                              |  |
| Unit 29 Bldg. H / Zone B                                                                    |  |
| Zone has no hot water and 1 <sup>st</sup> , 2 <sup>nd</sup> , 3 <sup>rd</sup> showers water |  |
|                                                                                             |  |
| pressure is low Cell #19 lights out and lavatory sink hot water does not                    |  |
| work                                                                                        |  |
| Cell #16 lights out                                                                         |  |
| Cell #11 toilet leaking and observed commissary                                             |  |
| (noodles) eaten by mice                                                                     |  |
| Cell #9 needs a mattress and ceiling has a leak                                             |  |
| Cell #8 leaking in cell                                                                     |  |
| Cell #4 lavatory sink does not work                                                         |  |
| Cell #2 lavatory sink water pressure low                                                    |  |
| Cell #1 window will not close                                                               |  |
| Top Tier                                                                                    |  |
| Cell #39 lavatory sink draining slow                                                        |  |
| Cell #38 lavatory sink hot water pressure low                                               |  |
| Cell #33 toilet leaks                                                                       |  |
| Cell #33 (Aller leavs                                                                       |  |