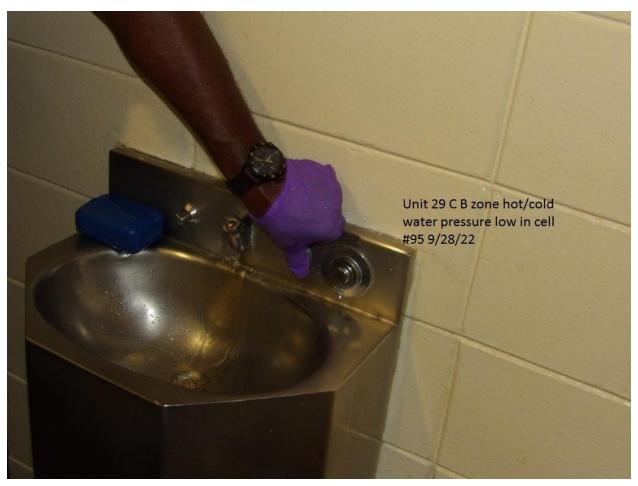

| Ond I                                                              |  |
|--------------------------------------------------------------------|--|
| 2 <sup>nd</sup> lavatory sink pipes are missing                    |  |
| Observed Paint peeling off the walls in shower                     |  |
| Sink #2 stopped up in restroom                                     |  |
| 1st and 2nd urinals stopped up                                     |  |
| Four (4) lights out in the dayroom                                 |  |
| Observed a hole in the wall above beds 40;42; and 48               |  |
| Observed exposed electrical wires from socket beside               |  |
| bed #39                                                            |  |
| Unit 29 Bldg. C / Zone B                                           |  |
| Access panel hanging at entry to zone                              |  |
| 1 <sup>st</sup> urinal stopped up                                  |  |
| Mold on ceiling in shower                                          |  |
| Shower floor has a hole in concrete                                |  |
| Ceiling leaking above Bed #82                                      |  |
| Cell #85 lavatory sink hot water button stuck and cold             |  |
| water does not work                                                |  |
| Cell #86 lavatory sink cold water does not work and hot            |  |
| water pressure low                                                 |  |
| Observed Bird nest /bird in window above bed #90                   |  |
| Observed Bird nest in window above bed #94                         |  |
| Cell #95 lavatory sink water pressure low (hot and cold)           |  |
| Cell #96 lavatory sink does not work                               |  |
| Hole in wall above bed #100                                        |  |
| Hanging socket above bed #99                                       |  |
| Hole in wall above bed #98; window is out and stored on            |  |
| the floor                                                          |  |
| Top Tier                                                           |  |
| Cell #95 lavatory sink does not work                               |  |
| Observed Bird nest in window behind bed #138,134 and 128           |  |
| Observed exposed electrical wires in ceiling in front of cell #120 |  |
| Window screen has holes behind bed #116                            |  |
| Lights out above bed #114                                          |  |
| 2 <sup>nd</sup> sink in bathroom has no knobs                      |  |
| Shower has mold                                                    |  |
| Observed Bird nest in window over bed #108 and 106                 |  |
| Unit 29 Bldg. G / Zone A                                           |  |
| Food trays sitting at gate on entry to G/H section                 |  |
| Hole in ceiling in the hall                                        |  |
| Food tray sitting on garbage can in hall                           |  |
| Cell #2 lavatory sink has low hot water pressure                   |  |
| Cell #4 lavatory sink missing the knobs                            |  |
| Top Tier                                                           |  |
| Cell #37 toilet will not flush                                     |  |
| Shower #1 runs water continuously                                  |  |
| Cell #25 lavatory sink water runs continuously                     |  |
| Unit 29 Bldg. G / Zone B                                           |  |
| Exit light in front of exit door                                   |  |
| EAR IIGHT II HOIR OF OAR GOOF                                      |  |