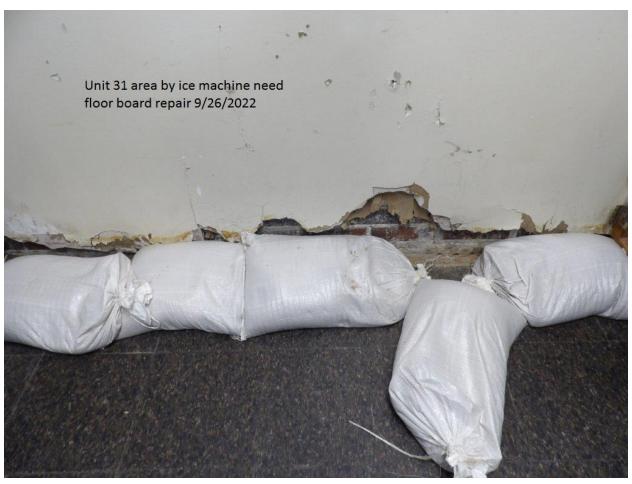

| Deficiency                                                 |  |
|------------------------------------------------------------|--|
| Unit 28 Kitchen (Food Service/Sanitation)                  |  |
| No critical food violations were found                     |  |
| Shattered glass in window behind serving line              |  |
| Hot water handle missing on three (3) compartment sink     |  |
| Sink runs water continuously                               |  |
| Boiler in mechanical room has a break in the exhaust line  |  |
| possibly exposing carbon monoxide                          |  |
| Unit 28 Barbershop                                         |  |
| No deficiencies noted this inspection                      |  |
| Unit 31 Zone A                                             |  |
| Bed #2 sink is stopped up                                  |  |
| Bed #1 toilet button leaking                               |  |
| 1st urinal water runs continuously                         |  |
| Shower drain is backed up and holding water                |  |
| Handicapped railing loose on the bathtub                   |  |
| Bed #2 lavatory sink is stopped up                         |  |
| Bed #1 toilet button leaking                               |  |
| Unit 31 Zone B                                             |  |
| No discrepancies noted this inspection                     |  |
| Unit 31 Zone C                                             |  |
| Exit light out at back door                                |  |
| 1 <sup>st</sup> urinal not draining                        |  |
| Paint peeling in all bathtubs                              |  |
| Unit 31 Zone D                                             |  |
| Observed a gray cat sitting in the window of Room #7-10    |  |
| 1 <sup>st</sup> urinal stopped up-pressure low             |  |
| Bed #1 lavatory sink is stopped up                         |  |
| Unit 31 Food Service/Sanitation                            |  |
| Rainwater drains under wall beside ice machine             |  |
| No critical food violations were found                     |  |
| UNIT 42 (Hospital/infirmary) Kitchen                       |  |
| Observed a pan of gravy on counter no date/label           |  |
| Observed Mosquitos in the food pantry                      |  |
| Observed dirty gloves, scrub brush and garbage bags in     |  |
| kitchen sink                                               |  |
| No temperature log on cooler                               |  |
| Cooler has a leak with standing water inside               |  |
| Observed a bag of opened chips and a honey bun in          |  |
| kitchen cooler                                             |  |
| Observed bars of bath soap being used to wash dishes       |  |
| Observed bare or barr soup boiling about to wastr district |  |