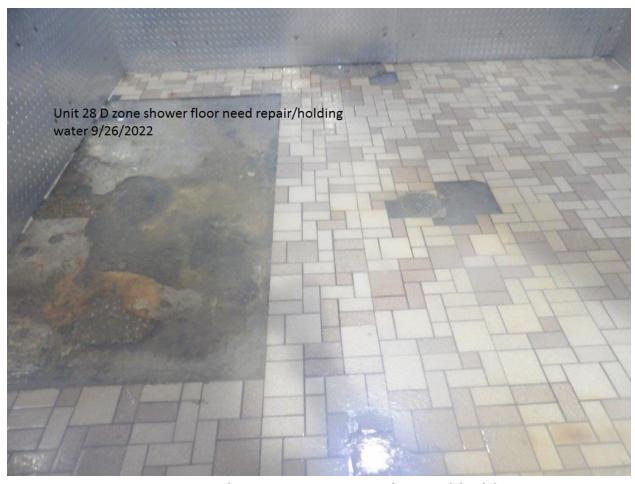

### Mississippi State Penitentiary Parchman, Mississippi 2022 Sanitation Inspection Report (September 26-29, 2022)

| Facility Name & Address:                                     | Inspected By:                         |
|--------------------------------------------------------------|---------------------------------------|
| Mississippi State Penitentiary                               | Rayford Horton, Public Health Officer |
| Hwy. 49 West                                                 | INSTITUTIONAL SERVICES                |
| Parchman, Mississippi 38768                                  | P.O. BOX 1700                         |
| l distinction, mississippi series                            | JACKSON, MISSISSIPPI 39215-1700       |
|                                                              | PHONE 601/576-7693                    |
| Environmental Sanitation                                     | Inspection Date:                      |
| Livironmental dantation                                      | September 29-29, 2022                 |
| Area II                                                      |                                       |
| (Units 25, 26A-B & Kitchen, 28, 30A-D,                       |                                       |
|                                                              |                                       |
| 30 Gym, Education, 31, 42)                                   |                                       |
| Deficiency                                                   | Response                              |
| Unit 28 (Zone A)                                             | - Noopenee                            |
| Shower drain is backed up and holding water                  |                                       |
| Vent missing in ceiling                                      |                                       |
| One () light out above bed #2                                |                                       |
| Light out at entry to zone                                   |                                       |
| Exit light out at back door                                  |                                       |
| One (1) light out in cell #18-22                             |                                       |
| One (1) light out in cell #29-34                             |                                       |
| Toilet runs water continuously in cell #35-40                |                                       |
| Unit 28 (Zone B)                                             |                                       |
| Toilet will not flush in room #80-84                         |                                       |
| When toilet is flushed in Cell #51-56, it backs up into Cell |                                       |
| #57-62                                                       |                                       |
| Cell #57-62 cinder blocks removed above sink                 |                                       |
| Pipe chase between Room 57-62 and 51-56 needs to be          |                                       |
| re-anchored                                                  |                                       |
| Exit light out at entry to zone                              |                                       |
| Unit 28 (Zone C)                                             |                                       |
| Knob missing on showers 2 and 3 on the left                  |                                       |
| Cell #114-118 light inoperable above sink                    |                                       |
| Cell #125-130 one (1) light is out                           |                                       |
| Unit 28 (Zone D) Shower floor holding water                  |                                       |
| 1st shower on the right hot water runs continuously          |                                       |
| Cell #153-156 one (1) light is out                           |                                       |
| Cell #100-100 Olic (1) light is out                          |                                       |