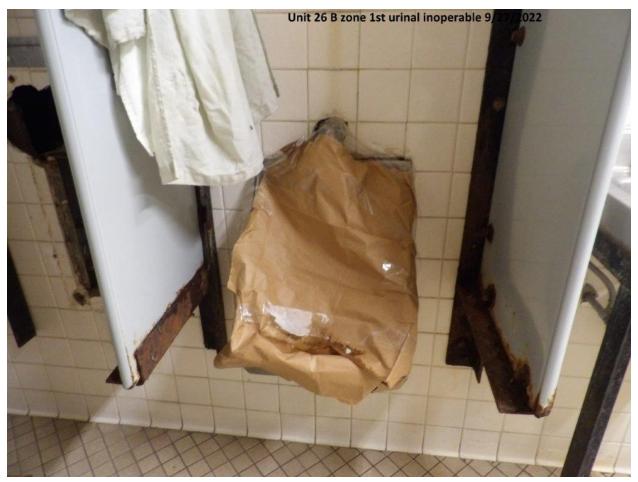

| Cubicle #139-154 lights are out                                                                 |  |
|-------------------------------------------------------------------------------------------------|--|
| Cubicle #155-160 lights are out                                                                 |  |
| Cubicle #161-166 lights are out                                                                 |  |
| Cubicle #167-172 three (3) lights are out                                                       |  |
| Cubicle #173-180 No lights are working                                                          |  |
| Electrical Outlet by TV burned out                                                              |  |
| D-Zone                                                                                          |  |
| 2 <sup>nd</sup> Shower on left side knob is missing                                             |  |
| 3 <sup>rd</sup> shower on left showerhead is missing                                            |  |
| Observed a Metal towel rack with sharp points near                                              |  |
| shower                                                                                          |  |
| Cubicle #187-192 one (1) light is out                                                           |  |
| Cubicle #193-198 three (3) lights are out                                                       |  |
| Cubicle #199-214 three (3) lights are out                                                       |  |
| Cubicle #221-226 exposed electrical wires                                                       |  |
| Cubicle #227-232 three (3) lights are out                                                       |  |
| Zone exit light is missing                                                                      |  |
| Observed exposed electrical wires above door                                                    |  |
| Mechanical Room/Boiler Room                                                                     |  |
| Observed paint and cleaning supplies stored with boiler                                         |  |
| Observed room infested with bird droppings                                                      |  |
| Observed a leak from toilet into boiler room                                                    |  |
| FOOD SERVICE SANITATION-Unit 25 Kitchen                                                         |  |
| Observed kitchen floor drain holding rotten foods                                               |  |
| Observed garbage disposal holding breakfast foods                                               |  |
| Observed standing water at back door near outside walk-                                         |  |
| in cooler                                                                                       |  |
| Barber Shop                                                                                     |  |
| No discrepancies found during this inspection                                                   |  |
| MSP Unit #26 A Building                                                                         |  |
| A-Zone                                                                                          |  |
| Entrance and back Exit lights are not working                                                   |  |
| Observed Holes in wall above urinals                                                            |  |
| 4 <sup>th</sup> and 5 <sup>th</sup> showers do not work                                         |  |
| 5 <sup>th</sup> shower knob is missing                                                          |  |
| Observed Mold on shower floor                                                                   |  |
| Cubicle #19-32 two (2) lights are out                                                           |  |
| Cubicle #33-38 one (1) light is out                                                             |  |
| B-Zone                                                                                          |  |
| 2 <sup>nd</sup> , 4 <sup>th</sup> , 5 <sup>th</sup> and 6 <sup>th</sup> showers are not working |  |
| Observed a metal towel rack near shower with sharp                                              |  |
| points                                                                                          |  |
| 1 <sup>st</sup> urinal leaking                                                                  |  |
| Hole above 1st urinal                                                                           |  |
| #75-88 one light out                                                                            |  |