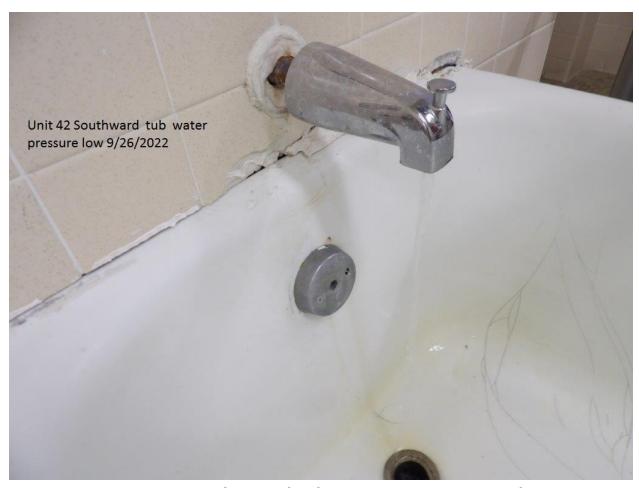

| Unit 42 (Laundry Room)                     |  |
|--------------------------------------------|--|
| Observed dryer Lint Filter needed cleaning |  |

| Laundry ceiling need replacing                                                                                                                                                                                                                                                                                                                                                                                                                                                                                                                                                                                                                                                                                                                                                                                                             |  |
|--------------------------------------------------------------------------------------------------------------------------------------------------------------------------------------------------------------------------------------------------------------------------------------------------------------------------------------------------------------------------------------------------------------------------------------------------------------------------------------------------------------------------------------------------------------------------------------------------------------------------------------------------------------------------------------------------------------------------------------------------------------------------------------------------------------------------------------------|--|
|                                                                                                                                                                                                                                                                                                                                                                                                                                                                                                                                                                                                                                                                                                                                                                                                                                            |  |
| Observed an abundance of paper towels stored behind                                                                                                                                                                                                                                                                                                                                                                                                                                                                                                                                                                                                                                                                                                                                                                                        |  |
| dryer and gloves on top of the dryer while in use                                                                                                                                                                                                                                                                                                                                                                                                                                                                                                                                                                                                                                                                                                                                                                                          |  |
| (Flammable) Unit 42 West Hall                                                                                                                                                                                                                                                                                                                                                                                                                                                                                                                                                                                                                                                                                                                                                                                                              |  |
| Toilet Seat missing in Inmate bathroom                                                                                                                                                                                                                                                                                                                                                                                                                                                                                                                                                                                                                                                                                                                                                                                                     |  |
| Bathtub runs water continuously                                                                                                                                                                                                                                                                                                                                                                                                                                                                                                                                                                                                                                                                                                                                                                                                            |  |
| Room #216 light out above toilet                                                                                                                                                                                                                                                                                                                                                                                                                                                                                                                                                                                                                                                                                                                                                                                                           |  |
|                                                                                                                                                                                                                                                                                                                                                                                                                                                                                                                                                                                                                                                                                                                                                                                                                                            |  |
| Room #217 light switch broken and not mounted on the wall                                                                                                                                                                                                                                                                                                                                                                                                                                                                                                                                                                                                                                                                                                                                                                                  |  |
| Room #218 A & B has no lights                                                                                                                                                                                                                                                                                                                                                                                                                                                                                                                                                                                                                                                                                                                                                                                                              |  |
| Isolation Room #2 light hanging                                                                                                                                                                                                                                                                                                                                                                                                                                                                                                                                                                                                                                                                                                                                                                                                            |  |
| Room #219 lavatory sink water                                                                                                                                                                                                                                                                                                                                                                                                                                                                                                                                                                                                                                                                                                                                                                                                              |  |
| pressure low                                                                                                                                                                                                                                                                                                                                                                                                                                                                                                                                                                                                                                                                                                                                                                                                                               |  |
| Unit 42 Offender Holding Area                                                                                                                                                                                                                                                                                                                                                                                                                                                                                                                                                                                                                                                                                                                                                                                                              |  |
| Lavatory sink cold water does not work                                                                                                                                                                                                                                                                                                                                                                                                                                                                                                                                                                                                                                                                                                                                                                                                     |  |
| Observed exposed wires hanging from ceiling                                                                                                                                                                                                                                                                                                                                                                                                                                                                                                                                                                                                                                                                                                                                                                                                |  |
| Unit 42 South Hall                                                                                                                                                                                                                                                                                                                                                                                                                                                                                                                                                                                                                                                                                                                                                                                                                         |  |
| Room #202 – no running water and no bed                                                                                                                                                                                                                                                                                                                                                                                                                                                                                                                                                                                                                                                                                                                                                                                                    |  |
| Low water pressure on bathtub                                                                                                                                                                                                                                                                                                                                                                                                                                                                                                                                                                                                                                                                                                                                                                                                              |  |
| Observed two (2) offenders sleeping on the floor (No Bed)                                                                                                                                                                                                                                                                                                                                                                                                                                                                                                                                                                                                                                                                                                                                                                                  |  |
| Observed a bed mat in the shower                                                                                                                                                                                                                                                                                                                                                                                                                                                                                                                                                                                                                                                                                                                                                                                                           |  |
| No lights in the shower                                                                                                                                                                                                                                                                                                                                                                                                                                                                                                                                                                                                                                                                                                                                                                                                                    |  |
| Drain cover missing in shower                                                                                                                                                                                                                                                                                                                                                                                                                                                                                                                                                                                                                                                                                                                                                                                                              |  |
| Toilet seat missing from toilet                                                                                                                                                                                                                                                                                                                                                                                                                                                                                                                                                                                                                                                                                                                                                                                                            |  |
| , . cc. coat miconing morn tollot                                                                                                                                                                                                                                                                                                                                                                                                                                                                                                                                                                                                                                                                                                                                                                                                          |  |
| Shower missing the shower head                                                                                                                                                                                                                                                                                                                                                                                                                                                                                                                                                                                                                                                                                                                                                                                                             |  |
| Shower missing the shower head FOOD SERVICE/SANITATION-Unit 30 Kitchen                                                                                                                                                                                                                                                                                                                                                                                                                                                                                                                                                                                                                                                                                                                                                                     |  |
| Shower missing the shower head  FOOD SERVICE/SANITATION-Unit 30 Kitchen  No critical food violations were found                                                                                                                                                                                                                                                                                                                                                                                                                                                                                                                                                                                                                                                                                                                            |  |
| Shower missing the shower head  FOOD SERVICE/SANITATION-Unit 30 Kitchen  No critical food violations were found  Kitchen floor need resurfacing                                                                                                                                                                                                                                                                                                                                                                                                                                                                                                                                                                                                                                                                                            |  |
| Shower missing the shower head  FOOD SERVICE/SANITATION-Unit 30 Kitchen  No critical food violations were found                                                                                                                                                                                                                                                                                                                                                                                                                                                                                                                                                                                                                                                                                                                            |  |
| Shower missing the shower head  FOOD SERVICE/SANITATION-Unit 30 Kitchen  No critical food violations were found  Kitchen floor need resurfacing                                                                                                                                                                                                                                                                                                                                                                                                                                                                                                                                                                                                                                                                                            |  |
| Shower missing the shower head  FOOD SERVICE/SANITATION-Unit 30 Kitchen  No critical food violations were found  Kitchen floor need resurfacing  Freezer out of order with no work order                                                                                                                                                                                                                                                                                                                                                                                                                                                                                                                                                                                                                                                   |  |
| Shower missing the shower head  FOOD SERVICE/SANITATION-Unit 30 Kitchen  No critical food violations were found  Kitchen floor need resurfacing  Freezer out of order with no work order  Dish room has five (5) lights out  Panel on wall loose in dish room  Sanitizer line on three (3) compartment sink not long                                                                                                                                                                                                                                                                                                                                                                                                                                                                                                                       |  |
| Shower missing the shower head  FOOD SERVICE/SANITATION-Unit 30 Kitchen  No critical food violations were found  Kitchen floor need resurfacing  Freezer out of order with no work order  Dish room has five (5) lights out  Panel on wall loose in dish room  Sanitizer line on three (3) compartment sink not long enough to reach                                                                                                                                                                                                                                                                                                                                                                                                                                                                                                       |  |
| Shower missing the shower head  FOOD SERVICE/SANITATION-Unit 30 Kitchen  No critical food violations were found  Kitchen floor need resurfacing  Freezer out of order with no work order  Dish room has five (5) lights out  Panel on wall loose in dish room  Sanitizer line on three (3) compartment sink not long enough to reach  Tilt skillet is out of order                                                                                                                                                                                                                                                                                                                                                                                                                                                                         |  |
| Shower missing the shower head  FOOD SERVICE/SANITATION-Unit 30 Kitchen  No critical food violations were found  Kitchen floor need resurfacing  Freezer out of order with no work order  Dish room has five (5) lights out  Panel on wall loose in dish room  Sanitizer line on three (3) compartment sink not long enough to reach  Tilt skillet is out of order  Unit 30-A Bldg. A- Zone                                                                                                                                                                                                                                                                                                                                                                                                                                                |  |
| Shower missing the shower head  FOOD SERVICE/SANITATION-Unit 30 Kitchen  No critical food violations were found  Kitchen floor need resurfacing  Freezer out of order with no work order  Dish room has five (5) lights out  Panel on wall loose in dish room  Sanitizer line on three (3) compartment sink not long enough to reach  Tilt skillet is out of order  Unit 30-A Bldg. A- Zone  1st and 3rd lavatory sink hot water does not work                                                                                                                                                                                                                                                                                                                                                                                             |  |
| Shower missing the shower head  FOOD SERVICE/SANITATION-Unit 30 Kitchen  No critical food violations were found  Kitchen floor need resurfacing  Freezer out of order with no work order  Dish room has five (5) lights out  Panel on wall loose in dish room  Sanitizer line on three (3) compartment sink not long enough to reach  Tilt skillet is out of order  Unit 30-A Bldg. A- Zone                                                                                                                                                                                                                                                                                                                                                                                                                                                |  |
| Shower missing the shower head  FOOD SERVICE/SANITATION-Unit 30 Kitchen  No critical food violations were found  Kitchen floor need resurfacing  Freezer out of order with no work order  Dish room has five (5) lights out  Panel on wall loose in dish room  Sanitizer line on three (3) compartment sink not long enough to reach  Tilt skillet is out of order  Unit 30-A Bldg. A- Zone  1st and 3rd lavatory sink hot water does not work                                                                                                                                                                                                                                                                                                                                                                                             |  |
| Shower missing the shower head  FOOD SERVICE/SANITATION-Unit 30 Kitchen  No critical food violations were found  Kitchen floor need resurfacing  Freezer out of order with no work order  Dish room has five (5) lights out  Panel on wall loose in dish room  Sanitizer line on three (3) compartment sink not long enough to reach  Tilt skillet is out of order  Unit 30-A Bldg. A- Zone  1st and 3rd lavatory sink hot water does not work  5th lavatory sink cold water does not work                                                                                                                                                                                                                                                                                                                                                 |  |
| Shower missing the shower head  FOOD SERVICE/SANITATION-Unit 30 Kitchen  No critical food violations were found  Kitchen floor need resurfacing  Freezer out of order with no work order  Dish room has five (5) lights out  Panel on wall loose in dish room  Sanitizer line on three (3) compartment sink not long enough to reach  Tilt skillet is out of order  Unit 30-A Bldg. A- Zone  1st and 3rd lavatory sink hot water does not work  5th lavatory sink cold water does not work  Exhaust fan above toilets do not work                                                                                                                                                                                                                                                                                                          |  |
| Shower missing the shower head  FOOD SERVICE/SANITATION-Unit 30 Kitchen  No critical food violations were found  Kitchen floor need resurfacing  Freezer out of order with no work order  Dish room has five (5) lights out  Panel on wall loose in dish room  Sanitizer line on three (3) compartment sink not long enough to reach  Tilt skillet is out of order  Unit 30-A Bldg. A- Zone  1st and 3rd lavatory sink hot water does not work  5th lavatory sink cold water does not work  Exhaust fan above toilets do not work  Unit 30-A Bldg. B Zone                                                                                                                                                                                                                                                                                  |  |
| Shower missing the shower head  FOOD SERVICE/SANITATION-Unit 30 Kitchen  No critical food violations were found  Kitchen floor need resurfacing  Freezer out of order with no work order  Dish room has five (5) lights out  Panel on wall loose in dish room  Sanitizer line on three (3) compartment sink not long enough to reach  Tilt skillet is out of order  Unit 30-A Bldg. A- Zone  1st and 3rd lavatory sink hot water does not work  5th lavatory sink cold water does not work  Exhaust fan above toilets do not work  Unit 30-A Bldg. B Zone  3rd shower water runs continuously                                                                                                                                                                                                                                              |  |
| Shower missing the shower head  FOOD SERVICE/SANITATION-Unit 30 Kitchen  No critical food violations were found  Kitchen floor need resurfacing  Freezer out of order with no work order  Dish room has five (5) lights out  Panel on wall loose in dish room  Sanitizer line on three (3) compartment sink not long enough to reach  Tilt skillet is out of order  Unit 30-A Bldg. A- Zone  1st and 3rd lavatory sink hot water does not work  5th lavatory sink cold water does not work  Exhaust fan above toilets do not work  Unit 30-A Bldg. B Zone  3rd shower water runs continuously  4th shower does not work                                                                                                                                                                                                                    |  |
| Shower missing the shower head  FOOD SERVICE/SANITATION-Unit 30 Kitchen  No critical food violations were found  Kitchen floor need resurfacing  Freezer out of order with no work order  Dish room has five (5) lights out  Panel on wall loose in dish room  Sanitizer line on three (3) compartment sink not long enough to reach  Tilt skillet is out of order  Unit 30-A Bldg. A- Zone  1st and 3rd lavatory sink hot water does not work  5th lavatory sink cold water does not work  Exhaust fan above toilets do not work  Unit 30-A Bldg. B Zone  3rd shower water runs continuously  4th shower does not work  2nd shower water runs continuously  Unit 30-B Bldg. A Zone                                                                                                                                                        |  |
| Shower missing the shower head  FOOD SERVICE/SANITATION-Unit 30 Kitchen  No critical food violations were found  Kitchen floor need resurfacing  Freezer out of order with no work order  Dish room has five (5) lights out  Panel on wall loose in dish room  Sanitizer line on three (3) compartment sink not long enough to reach  Tilt skillet is out of order  Unit 30-A Bldg. A- Zone  1st and 3rd lavatory sink hot water does not work  5th lavatory sink cold water does not work  Exhaust fan above toilets do not work  Unit 30-A Bldg. B Zone  3rd shower water runs continuously  4th shower does not work  2nd shower water runs continuously  Unit 30-B Bldg. A Zone  2nd and 5th lavatory sinks are stopped up                                                                                                             |  |
| Shower missing the shower head  FOOD SERVICE/SANITATION-Unit 30 Kitchen  No critical food violations were found  Kitchen floor need resurfacing  Freezer out of order with no work order  Dish room has five (5) lights out  Panel on wall loose in dish room  Sanitizer line on three (3) compartment sink not long enough to reach  Tilt skillet is out of order  Unit 30-A Bldg. A- Zone  1st and 3rd lavatory sink hot water does not work  5th lavatory sink cold water does not work  Exhaust fan above toilets do not work  Unit 30-A Bldg. B Zone  3rd shower water runs continuously  4th shower does not work  2nd shower water runs continuously  Unit 30-B Bldg. A Zone                                                                                                                                                        |  |
| Shower missing the shower head  FOOD SERVICE/SANITATION-Unit 30 Kitchen  No critical food violations were found  Kitchen floor need resurfacing  Freezer out of order with no work order  Dish room has five (5) lights out  Panel on wall loose in dish room  Sanitizer line on three (3) compartment sink not long enough to reach  Tilt skillet is out of order  Unit 30-A Bldg. A- Zone  1st and 3rd lavatory sink hot water does not work  5th lavatory sink cold water does not work  Exhaust fan above toilets do not work  Unit 30-A Bldg. B Zone  3rd shower water runs continuously  4th shower does not work  2nd shower water runs continuously  Unit 30-B Bldg. A Zone  2nd and 5th lavatory sinks are stopped up  3rd, 4th and 5th lavatory sink hot water does not work                                                     |  |
| Shower missing the shower head  FOOD SERVICE/SANITATION-Unit 30 Kitchen  No critical food violations were found  Kitchen floor need resurfacing  Freezer out of order with no work order  Dish room has five (5) lights out  Panel on wall loose in dish room  Sanitizer line on three (3) compartment sink not long enough to reach  Tilt skillet is out of order  Unit 30-A Bldg. A- Zone  1st and 3rd lavatory sink hot water does not work  5th lavatory sink cold water does not work  Exhaust fan above toilets do not work  Unit 30-A Bldg. B Zone  3rd shower water runs continuously  4th shower does not work  2nd shower water runs continuously  Unit 30-B Bldg. A Zone  2nd and 5th lavatory sinks are stopped up  3rd, 4th and 5th lavatory sink hot water does not work  2nd and 6th lavatory sink cold water does not work |  |