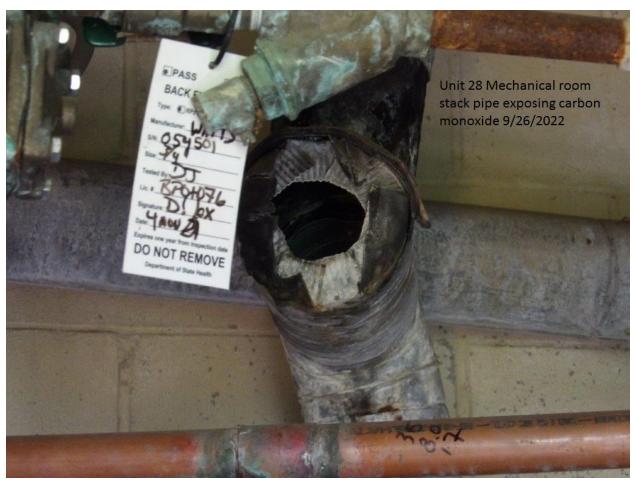

| Deficiency                                                 |  |
|------------------------------------------------------------|--|
| Unit 28 Kitchen (Food Service/Sanitation)                  |  |
| No critical food violations were found                     |  |
| Shattered glass in window behind serving line              |  |
| Hot water handle missing on three (3) compartment sink     |  |
| Sink runs water continuously                               |  |
| Boiler in mechanical room has a break in the exhaust line  |  |
| possibly exposing carbon monoxide                          |  |
| Unit 28 Barbershop                                         |  |
| No deficiencies noted this inspection                      |  |
| Unit 31 Zone A                                             |  |
| Bed #2 sink is stopped up                                  |  |
| Bed #1 toilet button leaking                               |  |
| 1st urinal water runs continuously                         |  |
| Shower drain is backed up and holding water                |  |
| Handicapped railing loose on the bathtub                   |  |
| Bed #2 lavatory sink is stopped up                         |  |
| Bed #1 toilet button leaking                               |  |
| Unit 31 Zone B                                             |  |
| No discrepancies noted this inspection                     |  |
| Unit 31 Zone C                                             |  |
| Exit light out at back door                                |  |
| 1 <sup>st</sup> urinal not draining                        |  |
| Paint peeling in all bathtubs                              |  |
| Unit 31 Zone D                                             |  |
| Observed a gray cat sitting in the window of Room #7-10    |  |
| 1 <sup>st</sup> urinal stopped up-pressure low             |  |
| Bed #1 lavatory sink is stopped up                         |  |
| Unit 31 Food Service/Sanitation                            |  |
| Rainwater drains under wall beside ice machine             |  |
| No critical food violations were found                     |  |
| UNIT 42 (Hospital/infirmary) Kitchen                       |  |
| Observed a pan of gravy on counter no date/label           |  |
| Observed Mosquitos in the food pantry                      |  |
| Observed dirty gloves, scrub brush and garbage bags in     |  |
| kitchen sink                                               |  |
| No temperature log on cooler                               |  |
| Cooler has a leak with standing water inside               |  |
| Observed a bag of opened chips and a honey bun in          |  |
| kitchen cooler                                             |  |
| Observed bars of bath soap being used to wash dishes       |  |
| Observed bare or barr soup boiling about to wastr district |  |