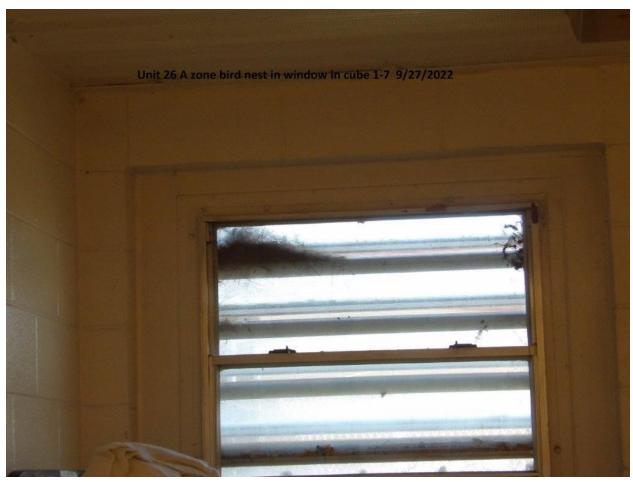

wing dayroom light fixture cover is missing and has exposed electrical wires



Unit #31 - D-Zone bathroom urinal is stopped up



Unit #42 - Kitchen cooler is leaking water in the bottom



Unit #42 - Kitchen utilizing bath soap in a three (3) compartment sink to wash dishes with no sanitizer



Unit #42 - West wing bathroom toilet seat is missing



Unit #26 - Kitchen freezer has paint peeling from the top



Unit #26 - B-Zone water fountain is missing the front cover



Unit #26 - A-Bldg B-Zone shower is missing tiles and holding water



Unit #26 - A-Bldg. B-Zone bathroom wall has holes between the urinals



Unit #26 - A-Bldg. C-Zone bathroom wall has a hole between the urinals



Unit #26 - A Bldg. D-Zone right toilet will not flush



Unit #26 - A-Zone showers are missing handles



Unit #26 - A-Zone cubicles #1-7 has a bird nest in the window



Unit #26 - B-Bldg, The pipe chase leaks water from inside the building



Unit #26 - B-Zone 1st urinal does not work



Unit #26 - B-Zone 2<sup>nd</sup> urinal is missing and has a hole in the wall



Unit #26 - B-Zone 4th toilet is missing the flush handle



Unit #26 - B-Zone Cubicles #91-97 has a bird nest in the window



Unit #25 – The kitchen loading dock has standing water



Unit #25 - The kitchen floor drain is backing up with food



Unit #25 - Mechanical room has paint and chemicals stored in the boiler room



Unit #25 - Mechanical room has water leaking in from the A-Zone toilet



Unit #26 – The kitchen dining hall furnace room doors are missing



Unit #26 – The dining hall air conditioner vent cover is missi