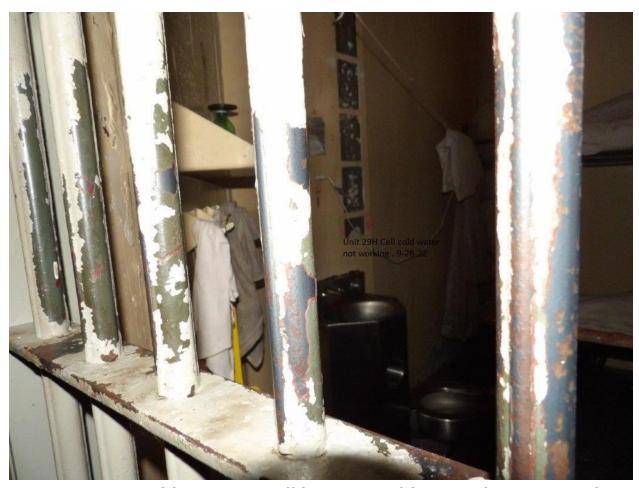

| Cell #1 leak in cell, window will not close                                                 |  |
|---------------------------------------------------------------------------------------------|--|
| Cell #6 bed #91 has no mattress                                                             |  |
| Cell #4 window screen is missing                                                            |  |
| Cell #5 window will not close                                                               |  |
| Top Tier                                                                                    |  |
| Cell #36 and #35 windows are broken                                                         |  |
| Cell #27 window broken and lavatory sink stopped up                                         |  |
| Cell #26 lights out                                                                         |  |
| Cell #25 toilet leaks and lavatory sink is clogged up                                       |  |
| Cell #23 window will not close                                                              |  |
| Cell #40 window will not close                                                              |  |
| Unit 29 Bldg. H / Zone A                                                                    |  |
|                                                                                             |  |
| Food trays sitting on bench at front door                                                   |  |
| Observed Rug at front door full of bird feces (corrected on                                 |  |
| Showers but water does not work                                                             |  |
| Showers hot water does not work                                                             |  |
| Cell #2 ceiling has a leak                                                                  |  |
| Cell #3 lavatory sink hot water does not work                                               |  |
| Cell #4 lavatory sink cold water does not work                                              |  |
| Cell #5 lavatory sink cold water does not work                                              |  |
| Cell #20 lavatory sink knobs are missing                                                    |  |
| Top Tier                                                                                    |  |
| Seven (7) Lights out throughout zone                                                        |  |
| Cell #34 lavatory sink hot water does not work                                              |  |
| Cell #32 lavatory sink hot water runs continuously                                          |  |
| Cell #40 lavatory sink does not work                                                        |  |
| Cell #30 window will not close                                                              |  |
| Cell #31 lavatory sink cold water does not work                                             |  |
| Cell #26 lavatory sink has a leak and knobs are                                             |  |
| missing/Window will not close Cell #24 light switch is broken                               |  |
| Cell #20 lavatory sink hot water does not work                                              |  |
| Unit 29 Bldg. H / Zone B                                                                    |  |
| Zone has no hot water and 1 <sup>st</sup> , 2 <sup>nd</sup> , 3 <sup>rd</sup> showers water |  |
|                                                                                             |  |
| pressure is low Cell #19 lights out and lavatory sink hot water does not                    |  |
| work                                                                                        |  |
| Cell #16 lights out                                                                         |  |
| Cell #11 toilet leaking and observed commissary                                             |  |
| (noodles) eaten by mice                                                                     |  |
| Cell #9 needs a mattress and ceiling has a leak                                             |  |
| Cell #8 leaking in cell                                                                     |  |
| Cell #4 lavatory sink does not work                                                         |  |
| Cell #2 lavatory sink water pressure low                                                    |  |
| Cell #1 window will not close                                                               |  |
| Top Tier                                                                                    |  |
| Cell #39 lavatory sink draining slow                                                        |  |
| Cell #38 lavatory sink hot water pressure low                                               |  |
| Cell #33 toilet leaks                                                                       |  |
| Cell #33 (Aller leavs                                                                       |  |