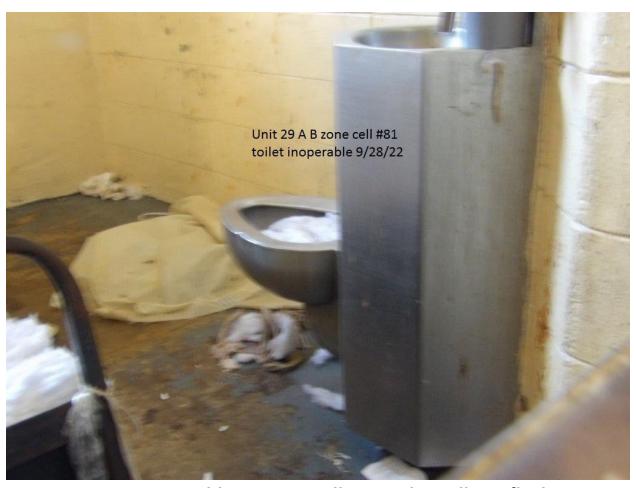

| Exit lights in GYM are out                                  |  |
|-------------------------------------------------------------|--|
| Lavatory sink in visitation restroom is leaking             |  |
| Unit 29                                                     |  |
| Unit 29 Bldg. A                                             |  |
| Observed Food tray on bench in front of building            |  |
| Unit 29 Bldg. A                                             |  |
| Zone Closed                                                 |  |
| Unit 29 Bldg. A / Zone B                                    |  |
| 2 <sup>nd</sup> shower has no showerhead, no knobs, and has |  |
| mold                                                        |  |
| Cell # 57 light fixture missing                             |  |
| Cell # 60 light fixture missing and toilet leaking          |  |
| Cell #62 lavatory sink hot water does not work,             |  |
| window broken and light fixture is missing                  |  |
| Cell #64 lights out                                         |  |
| Cell #88 electrical outlet not working                      |  |
| Cell #81 toilet does not work                               |  |
| Cell #80 light out                                          |  |
| Cell #79 has no electrical power                            |  |
| Cell #78 has no window                                      |  |
| Cell #76 has no electrical power                            |  |
| Cell #75 has no electrical power                            |  |
| Unit 29 Bldg. A Zone B Top Tier                             |  |
| 2 <sup>nd</sup> shower has no showerhead                    |  |
| Observed Mold on the shower floor                           |  |
| 1st and 2nd shower runs water continuously and light        |  |
| does not work                                               |  |
| Cell #68 has no window and lavatory sink runs water         |  |
| continuously                                                |  |
| Cell #66 has no electrical power, lights out and            |  |
| lavatory sink runs water continuously                       |  |
| Unit 29 Bldg. C                                             |  |
| Hall Area                                                   |  |
| Ceiling tile needs to be replaced                           |  |
| Observed a ceiling leak in tele-health room                 |  |
| Unit 29 Bldg. C / A Zone                                    |  |
| Cell #19 toilet button leaking; water pressure high on sink |  |
| Cell #20 lavatory sink hot water does not work and toilet   |  |
| button leaks Window will not close above bed #22            |  |
| Leaking in corner behind bed #24                            |  |
| 1st and 2nd lavatory sink do not work and the shower has    |  |
| mold in ceiling                                             |  |
| 1 <sup>st</sup> urinal stopped up                           |  |
| Unit 29 Bldg. C / Zone A Upstairs                           |  |
| Access panels hanging in front of cell #70                  |  |
| - <del>- M</del>                                            |  |