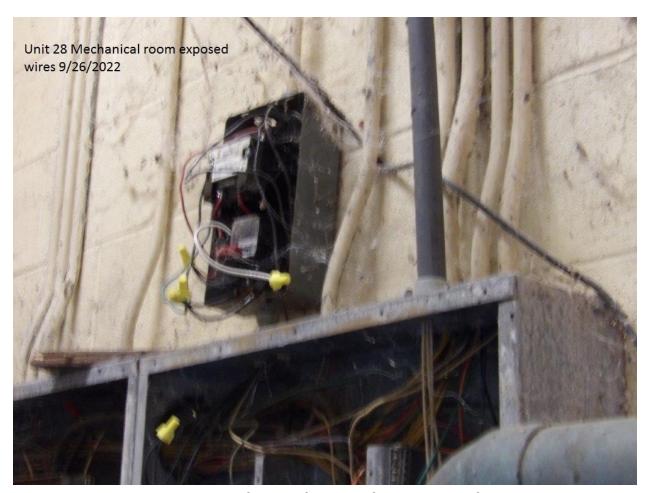

lavatory sink is stopped up



Housing #31 sink leaking



Housing Unit #31 inmate bathroom urinal will not flush



Housing Unit #31 inmate bathroom shower drain is stopped up



Housing Unit #31 A-Zone handicap handle is loose from the bathtub



Housing Unit #31 a cat outside an inmate's window seal



Unit #28 Kitchen window shattered



Unit #28 Kitchen window shattered in dining hall



Unit #28 D-Zone - Shower is missing tiles and holding water



Unit #28 - D-Zone shower is missing tiles and holding water





Unit #28 - A-Zone toilet runs water continuously



Unit #28 - B-Zone - Cinder blocks are loose from the ceiling above beds #57-62



Unit #28 - C-Zone shower handle is missing



Unit #28 - Mechanical Room boiler exhaust pipe is broken and possibly exposing carbon monoxide



Unit #28 - Mechanical Room has exposed wires



Unit #28 - Mechanical Room boiler has corrosive exhaust pipes



Unit #28 - Mechanical Room furnace door cover missing and has spider webs



Unit #28 - Mechanical Room electrical box door cover missing



Unit #42 - Laundry Room has hole in the ceiling



Unit #42 - Laundry Room dryer lint compartment needs cleaning



Unit #42 - Laundry Room washer line has a garbage bag tied around for leakage



Unit #42 - Laundry Room dryer has paper towels and styrofoam cups stored near dryer flames



Unit #42 - South wing bathroom water pressure low



Unit #42 - South wing bathroom toilet seat is missing



Unit #42 - South wing shower floor has paint peeling and drain cover is missing



Unit #42 - South wing shower head is missing



Unit #42 - S