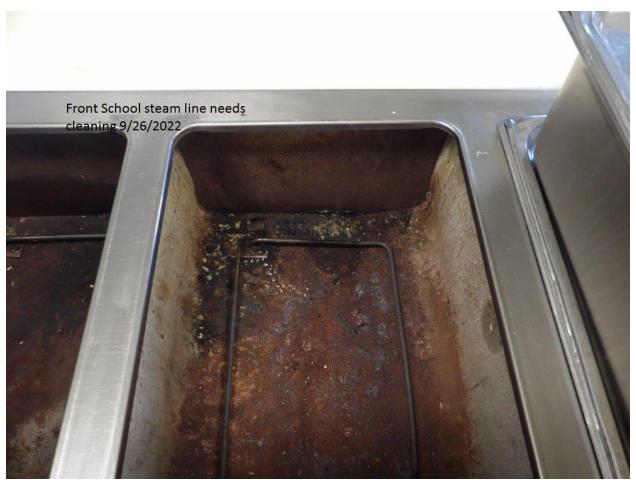

### Mississippi State Penitentiary Parchman, Mississippi 2022 Sanitation Inspection Report (September 26-29, 2022)

| Facility Name & Address:                                     | Inspected By:                         |
|--------------------------------------------------------------|---------------------------------------|
| Mississippi State Penitentiary                               | Rayford Horton, Public Health Officer |
| Hwy. 49 West                                                 | INSTITUTIONAL SERVICES                |
| Parchman, Mississippi 38768                                  | P.O. BOX 1700                         |
| l distinction, mississippi series                            | JACKSON, MISSISSIPPI 39215-1700       |
|                                                              | PHONE 601/576-7693                    |
| Environmental Sanitation                                     | Inspection Date:                      |
| Livironmental dantation                                      | September 29-29, 2022                 |
| Area II                                                      |                                       |
| (Units 25, 26A-B & Kitchen, 28, 30A-D,                       |                                       |
|                                                              |                                       |
| 30 Gym, Education, 31, 42)                                   |                                       |
| Deficiency                                                   | Response                              |
| Unit 28 (Zone A)                                             | - Noopenee                            |
| Shower drain is backed up and holding water                  |                                       |
| Vent missing in ceiling                                      |                                       |
| One () light out above bed #2                                |                                       |
| Light out at entry to zone                                   |                                       |
| Exit light out at back door                                  |                                       |
| One (1) light out in cell #18-22                             |                                       |
| One (1) light out in cell #29-34                             |                                       |
| Toilet runs water continuously in cell #35-40                |                                       |
| Unit 28 (Zone B)                                             |                                       |
| Toilet will not flush in room #80-84                         |                                       |
| When toilet is flushed in Cell #51-56, it backs up into Cell |                                       |
| #57-62                                                       |                                       |
| Cell #57-62 cinder blocks removed above sink                 |                                       |
| Pipe chase between Room 57-62 and 51-56 needs to be          |                                       |
| re-anchored                                                  |                                       |
| Exit light out at entry to zone                              |                                       |
| Unit 28 (Zone C)                                             |                                       |
| Knob missing on showers 2 and 3 on the left                  |                                       |
| Cell #114-118 light inoperable above sink                    |                                       |
| Cell #125-130 one (1) light is out                           |                                       |
| Unit 28 (Zone D) Shower floor holding water                  |                                       |
| 1st shower on the right hot water runs continuously          |                                       |
| Cell #153-156 one (1) light is out                           |                                       |
| Cell #100-100 Olic (1) light is out                          |                                       |