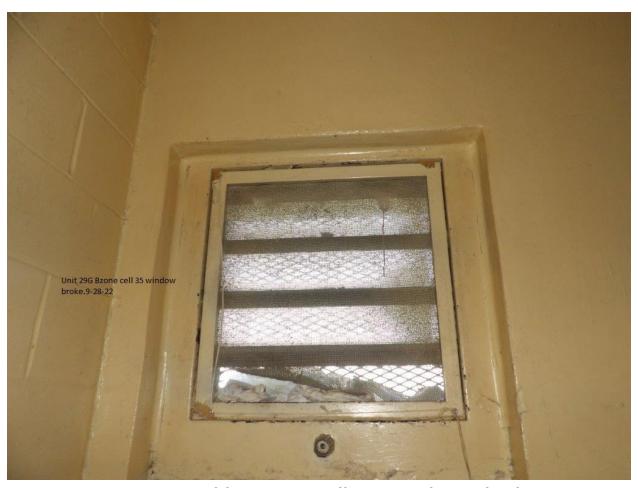

| Cell #1 leak in cell, window will not close                                                 |  |
|---------------------------------------------------------------------------------------------|--|
| Cell #6 bed #91 has no mattress                                                             |  |
| Cell #4 window screen is missing                                                            |  |
| Cell #5 window will not close                                                               |  |
| Top Tier                                                                                    |  |
| Cell #36 and #35 windows are broken                                                         |  |
| Cell #27 window broken and lavatory sink stopped up                                         |  |
| Cell #26 lights out                                                                         |  |
| Cell #25 toilet leaks and lavatory sink is clogged up                                       |  |
| Cell #23 window will not close                                                              |  |
| Cell #40 window will not close                                                              |  |
| Unit 29 Bldg. H / Zone A                                                                    |  |
|                                                                                             |  |
| Food trays sitting on bench at front door                                                   |  |
| Observed Rug at front door full of bird feces (corrected on                                 |  |
| Showers but water does not work                                                             |  |
| Showers hot water does not work                                                             |  |
| Cell #2 ceiling has a leak                                                                  |  |
| Cell #3 lavatory sink hot water does not work                                               |  |
| Cell #4 lavatory sink cold water does not work                                              |  |
| Cell #5 lavatory sink cold water does not work                                              |  |
| Cell #20 lavatory sink knobs are missing                                                    |  |
| Top Tier                                                                                    |  |
| Seven (7) Lights out throughout zone                                                        |  |
| Cell #34 lavatory sink hot water does not work                                              |  |
| Cell #32 lavatory sink hot water runs continuously                                          |  |
| Cell #40 lavatory sink does not work                                                        |  |
| Cell #30 window will not close                                                              |  |
| Cell #31 lavatory sink cold water does not work                                             |  |
| Cell #26 lavatory sink has a leak and knobs are                                             |  |
| missing/Window will not close Cell #24 light switch is broken                               |  |
| Cell #20 lavatory sink hot water does not work                                              |  |
| Unit 29 Bldg. H / Zone B                                                                    |  |
| Zone has no hot water and 1 <sup>st</sup> , 2 <sup>nd</sup> , 3 <sup>rd</sup> showers water |  |
|                                                                                             |  |
| pressure is low Cell #19 lights out and lavatory sink hot water does not                    |  |
| work                                                                                        |  |
| Cell #16 lights out                                                                         |  |
| Cell #11 toilet leaking and observed commissary                                             |  |
| (noodles) eaten by mice                                                                     |  |
| Cell #9 needs a mattress and ceiling has a leak                                             |  |
| Cell #8 leaking in cell                                                                     |  |
| Cell #4 lavatory sink does not work                                                         |  |
| Cell #2 lavatory sink water pressure low                                                    |  |
| Cell #1 window will not close                                                               |  |
| Top Tier                                                                                    |  |
| Cell #39 lavatory sink draining slow                                                        |  |
| Cell #38 lavatory sink hot water pressure low                                               |  |
| Cell #33 toilet leaks                                                                       |  |
| Cell #33 (Aller leavs                                                                       |  |