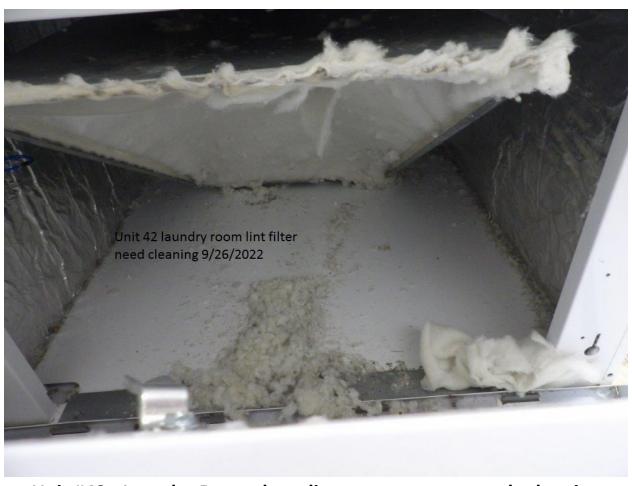

| Unit 42 (Laundry Room)                     |  |
|--------------------------------------------|--|
| Observed dryer Lint Filter needed cleaning |  |

| Laundry ceiling need replacing                                                                                                                                                                                                                                                                                                                                                                                                                                                                                                                                                                                                                                                                                                                                                                                                             |  |
|--------------------------------------------------------------------------------------------------------------------------------------------------------------------------------------------------------------------------------------------------------------------------------------------------------------------------------------------------------------------------------------------------------------------------------------------------------------------------------------------------------------------------------------------------------------------------------------------------------------------------------------------------------------------------------------------------------------------------------------------------------------------------------------------------------------------------------------------|--|
|                                                                                                                                                                                                                                                                                                                                                                                                                                                                                                                                                                                                                                                                                                                                                                                                                                            |  |
| Observed an abundance of paper towels stored behind                                                                                                                                                                                                                                                                                                                                                                                                                                                                                                                                                                                                                                                                                                                                                                                        |  |
| dryer and gloves on top of the dryer while in use                                                                                                                                                                                                                                                                                                                                                                                                                                                                                                                                                                                                                                                                                                                                                                                          |  |
| (Flammable) Unit 42 West Hall                                                                                                                                                                                                                                                                                                                                                                                                                                                                                                                                                                                                                                                                                                                                                                                                              |  |
| Toilet Seat missing in Inmate bathroom                                                                                                                                                                                                                                                                                                                                                                                                                                                                                                                                                                                                                                                                                                                                                                                                     |  |
| Bathtub runs water continuously                                                                                                                                                                                                                                                                                                                                                                                                                                                                                                                                                                                                                                                                                                                                                                                                            |  |
| Room #216 light out above toilet                                                                                                                                                                                                                                                                                                                                                                                                                                                                                                                                                                                                                                                                                                                                                                                                           |  |
|                                                                                                                                                                                                                                                                                                                                                                                                                                                                                                                                                                                                                                                                                                                                                                                                                                            |  |
| Room #217 light switch broken and not mounted on the wall                                                                                                                                                                                                                                                                                                                                                                                                                                                                                                                                                                                                                                                                                                                                                                                  |  |
| Room #218 A & B has no lights                                                                                                                                                                                                                                                                                                                                                                                                                                                                                                                                                                                                                                                                                                                                                                                                              |  |
| Isolation Room #2 light hanging                                                                                                                                                                                                                                                                                                                                                                                                                                                                                                                                                                                                                                                                                                                                                                                                            |  |
| Room #219 lavatory sink water                                                                                                                                                                                                                                                                                                                                                                                                                                                                                                                                                                                                                                                                                                                                                                                                              |  |
| pressure low                                                                                                                                                                                                                                                                                                                                                                                                                                                                                                                                                                                                                                                                                                                                                                                                                               |  |
| Unit 42 Offender Holding Area                                                                                                                                                                                                                                                                                                                                                                                                                                                                                                                                                                                                                                                                                                                                                                                                              |  |
| Lavatory sink cold water does not work                                                                                                                                                                                                                                                                                                                                                                                                                                                                                                                                                                                                                                                                                                                                                                                                     |  |
| Observed exposed wires hanging from ceiling                                                                                                                                                                                                                                                                                                                                                                                                                                                                                                                                                                                                                                                                                                                                                                                                |  |
| Unit 42 South Hall                                                                                                                                                                                                                                                                                                                                                                                                                                                                                                                                                                                                                                                                                                                                                                                                                         |  |
| Room #202 – no running water and no bed                                                                                                                                                                                                                                                                                                                                                                                                                                                                                                                                                                                                                                                                                                                                                                                                    |  |
| Low water pressure on bathtub                                                                                                                                                                                                                                                                                                                                                                                                                                                                                                                                                                                                                                                                                                                                                                                                              |  |
| Observed two (2) offenders sleeping on the floor (No Bed)                                                                                                                                                                                                                                                                                                                                                                                                                                                                                                                                                                                                                                                                                                                                                                                  |  |
| Observed a bed mat in the shower                                                                                                                                                                                                                                                                                                                                                                                                                                                                                                                                                                                                                                                                                                                                                                                                           |  |
| No lights in the shower                                                                                                                                                                                                                                                                                                                                                                                                                                                                                                                                                                                                                                                                                                                                                                                                                    |  |
| Drain cover missing in shower                                                                                                                                                                                                                                                                                                                                                                                                                                                                                                                                                                                                                                                                                                                                                                                                              |  |
| Toilet seat missing from toilet                                                                                                                                                                                                                                                                                                                                                                                                                                                                                                                                                                                                                                                                                                                                                                                                            |  |
| , . cc. coat miconing morn tollot                                                                                                                                                                                                                                                                                                                                                                                                                                                                                                                                                                                                                                                                                                                                                                                                          |  |
| Shower missing the shower head                                                                                                                                                                                                                                                                                                                                                                                                                                                                                                                                                                                                                                                                                                                                                                                                             |  |
| Shower missing the shower head FOOD SERVICE/SANITATION-Unit 30 Kitchen                                                                                                                                                                                                                                                                                                                                                                                                                                                                                                                                                                                                                                                                                                                                                                     |  |
| Shower missing the shower head  FOOD SERVICE/SANITATION-Unit 30 Kitchen  No critical food violations were found                                                                                                                                                                                                                                                                                                                                                                                                                                                                                                                                                                                                                                                                                                                            |  |
| Shower missing the shower head  FOOD SERVICE/SANITATION-Unit 30 Kitchen  No critical food violations were found  Kitchen floor need resurfacing                                                                                                                                                                                                                                                                                                                                                                                                                                                                                                                                                                                                                                                                                            |  |
| Shower missing the shower head  FOOD SERVICE/SANITATION-Unit 30 Kitchen  No critical food violations were found                                                                                                                                                                                                                                                                                                                                                                                                                                                                                                                                                                                                                                                                                                                            |  |
| Shower missing the shower head  FOOD SERVICE/SANITATION-Unit 30 Kitchen  No critical food violations were found  Kitchen floor need resurfacing                                                                                                                                                                                                                                                                                                                                                                                                                                                                                                                                                                                                                                                                                            |  |
| Shower missing the shower head  FOOD SERVICE/SANITATION-Unit 30 Kitchen  No critical food violations were found  Kitchen floor need resurfacing  Freezer out of order with no work order                                                                                                                                                                                                                                                                                                                                                                                                                                                                                                                                                                                                                                                   |  |
| Shower missing the shower head  FOOD SERVICE/SANITATION-Unit 30 Kitchen  No critical food violations were found  Kitchen floor need resurfacing  Freezer out of order with no work order  Dish room has five (5) lights out  Panel on wall loose in dish room  Sanitizer line on three (3) compartment sink not long                                                                                                                                                                                                                                                                                                                                                                                                                                                                                                                       |  |
| Shower missing the shower head  FOOD SERVICE/SANITATION-Unit 30 Kitchen  No critical food violations were found  Kitchen floor need resurfacing  Freezer out of order with no work order  Dish room has five (5) lights out  Panel on wall loose in dish room  Sanitizer line on three (3) compartment sink not long enough to reach                                                                                                                                                                                                                                                                                                                                                                                                                                                                                                       |  |
| Shower missing the shower head  FOOD SERVICE/SANITATION-Unit 30 Kitchen  No critical food violations were found  Kitchen floor need resurfacing  Freezer out of order with no work order  Dish room has five (5) lights out  Panel on wall loose in dish room  Sanitizer line on three (3) compartment sink not long enough to reach  Tilt skillet is out of order                                                                                                                                                                                                                                                                                                                                                                                                                                                                         |  |
| Shower missing the shower head  FOOD SERVICE/SANITATION-Unit 30 Kitchen  No critical food violations were found  Kitchen floor need resurfacing  Freezer out of order with no work order  Dish room has five (5) lights out  Panel on wall loose in dish room  Sanitizer line on three (3) compartment sink not long enough to reach  Tilt skillet is out of order  Unit 30-A Bldg. A- Zone                                                                                                                                                                                                                                                                                                                                                                                                                                                |  |
| Shower missing the shower head  FOOD SERVICE/SANITATION-Unit 30 Kitchen  No critical food violations were found  Kitchen floor need resurfacing  Freezer out of order with no work order  Dish room has five (5) lights out  Panel on wall loose in dish room  Sanitizer line on three (3) compartment sink not long enough to reach  Tilt skillet is out of order  Unit 30-A Bldg. A- Zone  1st and 3rd lavatory sink hot water does not work                                                                                                                                                                                                                                                                                                                                                                                             |  |
| Shower missing the shower head  FOOD SERVICE/SANITATION-Unit 30 Kitchen  No critical food violations were found  Kitchen floor need resurfacing  Freezer out of order with no work order  Dish room has five (5) lights out  Panel on wall loose in dish room  Sanitizer line on three (3) compartment sink not long enough to reach  Tilt skillet is out of order  Unit 30-A Bldg. A- Zone                                                                                                                                                                                                                                                                                                                                                                                                                                                |  |
| Shower missing the shower head  FOOD SERVICE/SANITATION-Unit 30 Kitchen  No critical food violations were found  Kitchen floor need resurfacing  Freezer out of order with no work order  Dish room has five (5) lights out  Panel on wall loose in dish room  Sanitizer line on three (3) compartment sink not long enough to reach  Tilt skillet is out of order  Unit 30-A Bldg. A- Zone  1st and 3rd lavatory sink hot water does not work                                                                                                                                                                                                                                                                                                                                                                                             |  |
| Shower missing the shower head  FOOD SERVICE/SANITATION-Unit 30 Kitchen  No critical food violations were found  Kitchen floor need resurfacing  Freezer out of order with no work order  Dish room has five (5) lights out  Panel on wall loose in dish room  Sanitizer line on three (3) compartment sink not long enough to reach  Tilt skillet is out of order  Unit 30-A Bldg. A- Zone  1st and 3rd lavatory sink hot water does not work  5th lavatory sink cold water does not work                                                                                                                                                                                                                                                                                                                                                 |  |
| Shower missing the shower head  FOOD SERVICE/SANITATION-Unit 30 Kitchen  No critical food violations were found  Kitchen floor need resurfacing  Freezer out of order with no work order  Dish room has five (5) lights out  Panel on wall loose in dish room  Sanitizer line on three (3) compartment sink not long enough to reach  Tilt skillet is out of order  Unit 30-A Bldg. A- Zone  1st and 3rd lavatory sink hot water does not work  5th lavatory sink cold water does not work  Exhaust fan above toilets do not work                                                                                                                                                                                                                                                                                                          |  |
| Shower missing the shower head  FOOD SERVICE/SANITATION-Unit 30 Kitchen  No critical food violations were found  Kitchen floor need resurfacing  Freezer out of order with no work order  Dish room has five (5) lights out  Panel on wall loose in dish room  Sanitizer line on three (3) compartment sink not long enough to reach  Tilt skillet is out of order  Unit 30-A Bldg. A- Zone  1st and 3rd lavatory sink hot water does not work  5th lavatory sink cold water does not work  Exhaust fan above toilets do not work  Unit 30-A Bldg. B Zone                                                                                                                                                                                                                                                                                  |  |
| Shower missing the shower head  FOOD SERVICE/SANITATION-Unit 30 Kitchen  No critical food violations were found  Kitchen floor need resurfacing  Freezer out of order with no work order  Dish room has five (5) lights out  Panel on wall loose in dish room  Sanitizer line on three (3) compartment sink not long enough to reach  Tilt skillet is out of order  Unit 30-A Bldg. A- Zone  1st and 3rd lavatory sink hot water does not work  5th lavatory sink cold water does not work  Exhaust fan above toilets do not work  Unit 30-A Bldg. B Zone  3rd shower water runs continuously                                                                                                                                                                                                                                              |  |
| Shower missing the shower head  FOOD SERVICE/SANITATION-Unit 30 Kitchen  No critical food violations were found  Kitchen floor need resurfacing  Freezer out of order with no work order  Dish room has five (5) lights out  Panel on wall loose in dish room  Sanitizer line on three (3) compartment sink not long enough to reach  Tilt skillet is out of order  Unit 30-A Bldg. A- Zone  1st and 3rd lavatory sink hot water does not work  5th lavatory sink cold water does not work  Exhaust fan above toilets do not work  Unit 30-A Bldg. B Zone  3rd shower water runs continuously  4th shower does not work                                                                                                                                                                                                                    |  |
| Shower missing the shower head  FOOD SERVICE/SANITATION-Unit 30 Kitchen  No critical food violations were found  Kitchen floor need resurfacing  Freezer out of order with no work order  Dish room has five (5) lights out  Panel on wall loose in dish room  Sanitizer line on three (3) compartment sink not long enough to reach  Tilt skillet is out of order  Unit 30-A Bldg. A- Zone  1st and 3rd lavatory sink hot water does not work  5th lavatory sink cold water does not work  Exhaust fan above toilets do not work  Unit 30-A Bldg. B Zone  3rd shower water runs continuously  4th shower does not work  2nd shower water runs continuously  Unit 30-B Bldg. A Zone                                                                                                                                                        |  |
| Shower missing the shower head  FOOD SERVICE/SANITATION-Unit 30 Kitchen  No critical food violations were found  Kitchen floor need resurfacing  Freezer out of order with no work order  Dish room has five (5) lights out  Panel on wall loose in dish room  Sanitizer line on three (3) compartment sink not long enough to reach  Tilt skillet is out of order  Unit 30-A Bldg. A- Zone  1st and 3rd lavatory sink hot water does not work  5th lavatory sink cold water does not work  Exhaust fan above toilets do not work  Unit 30-A Bldg. B Zone  3rd shower water runs continuously  4th shower does not work  2nd shower water runs continuously  Unit 30-B Bldg. A Zone  2nd and 5th lavatory sinks are stopped up                                                                                                             |  |
| Shower missing the shower head  FOOD SERVICE/SANITATION-Unit 30 Kitchen  No critical food violations were found  Kitchen floor need resurfacing  Freezer out of order with no work order  Dish room has five (5) lights out  Panel on wall loose in dish room  Sanitizer line on three (3) compartment sink not long enough to reach  Tilt skillet is out of order  Unit 30-A Bldg. A- Zone  1st and 3rd lavatory sink hot water does not work  5th lavatory sink cold water does not work  Exhaust fan above toilets do not work  Unit 30-A Bldg. B Zone  3rd shower water runs continuously  4th shower does not work  2nd shower water runs continuously  Unit 30-B Bldg. A Zone                                                                                                                                                        |  |
| Shower missing the shower head  FOOD SERVICE/SANITATION-Unit 30 Kitchen  No critical food violations were found  Kitchen floor need resurfacing  Freezer out of order with no work order  Dish room has five (5) lights out  Panel on wall loose in dish room  Sanitizer line on three (3) compartment sink not long enough to reach  Tilt skillet is out of order  Unit 30-A Bldg. A- Zone  1st and 3rd lavatory sink hot water does not work  5th lavatory sink cold water does not work  Exhaust fan above toilets do not work  Unit 30-A Bldg. B Zone  3rd shower water runs continuously  4th shower does not work  2nd shower water runs continuously  Unit 30-B Bldg. A Zone  2nd and 5th lavatory sinks are stopped up  3rd, 4th and 5th lavatory sink hot water does not work                                                     |  |
| Shower missing the shower head  FOOD SERVICE/SANITATION-Unit 30 Kitchen  No critical food violations were found  Kitchen floor need resurfacing  Freezer out of order with no work order  Dish room has five (5) lights out  Panel on wall loose in dish room  Sanitizer line on three (3) compartment sink not long enough to reach  Tilt skillet is out of order  Unit 30-A Bldg. A- Zone  1st and 3rd lavatory sink hot water does not work  5th lavatory sink cold water does not work  Exhaust fan above toilets do not work  Unit 30-A Bldg. B Zone  3rd shower water runs continuously  4th shower does not work  2nd shower water runs continuously  Unit 30-B Bldg. A Zone  2nd and 5th lavatory sinks are stopped up  3rd, 4th and 5th lavatory sink hot water does not work  2nd and 6th lavatory sink cold water does not work |  |