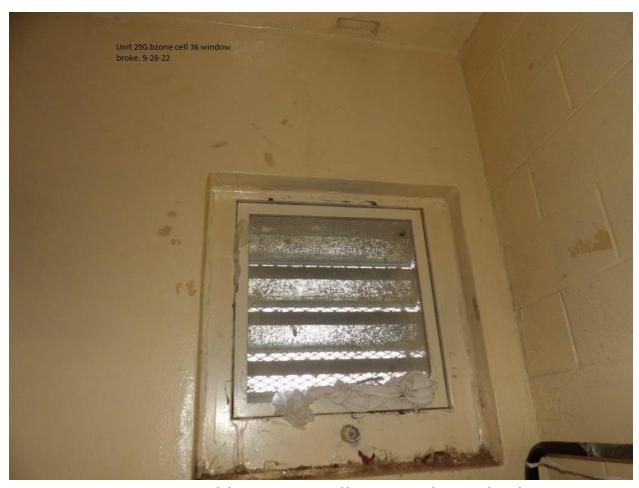

| Cell #1 leak in cell, window will not close                                                 |  |
|---------------------------------------------------------------------------------------------|--|
| Cell #6 bed #91 has no mattress                                                             |  |
| Cell #4 window screen is missing                                                            |  |
| Cell #5 window will not close                                                               |  |
| Top Tier                                                                                    |  |
| Cell #36 and #35 windows are broken                                                         |  |
| Cell #27 window broken and lavatory sink stopped up                                         |  |
| Cell #26 lights out                                                                         |  |
| Cell #25 toilet leaks and lavatory sink is clogged up                                       |  |
| Cell #23 window will not close                                                              |  |
| Cell #40 window will not close                                                              |  |
| Unit 29 Bldg. H / Zone A                                                                    |  |
|                                                                                             |  |
| Food trays sitting on bench at front door                                                   |  |
| Observed Rug at front door full of bird feces (corrected on                                 |  |
| Showers but water does not work                                                             |  |
| Showers hot water does not work                                                             |  |
| Cell #2 ceiling has a leak                                                                  |  |
| Cell #3 lavatory sink hot water does not work                                               |  |
| Cell #4 lavatory sink cold water does not work                                              |  |
| Cell #5 lavatory sink cold water does not work                                              |  |
| Cell #20 lavatory sink knobs are missing                                                    |  |
| Top Tier                                                                                    |  |
| Seven (7) Lights out throughout zone                                                        |  |
| Cell #34 lavatory sink hot water does not work                                              |  |
| Cell #32 lavatory sink hot water runs continuously                                          |  |
| Cell #40 lavatory sink does not work                                                        |  |
| Cell #30 window will not close                                                              |  |
| Cell #31 lavatory sink cold water does not work                                             |  |
| Cell #26 lavatory sink has a leak and knobs are                                             |  |
| missing/Window will not close Cell #24 light switch is broken                               |  |
| Cell #20 lavatory sink hot water does not work                                              |  |
| Unit 29 Bldg. H / Zone B                                                                    |  |
| Zone has no hot water and 1 <sup>st</sup> , 2 <sup>nd</sup> , 3 <sup>rd</sup> showers water |  |
|                                                                                             |  |
| pressure is low Cell #19 lights out and lavatory sink hot water does not                    |  |
| work                                                                                        |  |
| Cell #16 lights out                                                                         |  |
| Cell #11 toilet leaking and observed commissary                                             |  |
| (noodles) eaten by mice                                                                     |  |
| Cell #9 needs a mattress and ceiling has a leak                                             |  |
| Cell #8 leaking in cell                                                                     |  |
| Cell #4 lavatory sink does not work                                                         |  |
| Cell #2 lavatory sink water pressure low                                                    |  |
| Cell #1 window will not close                                                               |  |
| Top Tier                                                                                    |  |
| Cell #39 lavatory sink draining slow                                                        |  |
| Cell #38 lavatory sink hot water pressure low                                               |  |
| Cell #33 toilet leaks                                                                       |  |
| Cell #33 (Aller leavs                                                                       |  |