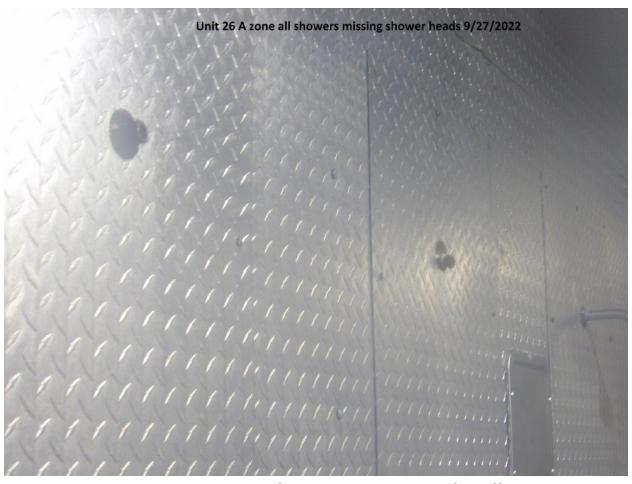

h wing shower head is missing



Unit #42 - South wing dayroom light fixture cover is missing and has exposed electrical wires



Unit #31 - D-Zone bathroom urinal is stopped up



Unit #42 - Kitchen cooler is leaking water in the bottom



Unit #42 - Kitchen utilizing bath soap in a three (3) compartment sink to wash dishes with no sanitizer



Unit #42 - West wing bathroom toilet seat is missing



Unit #26 - Kitchen freezer has paint peeling from the top



Unit #26 - B-Zone water fountain is missing the front cover



Unit #26 - A-Bldg B-Zone shower is missing tiles and holding water



Unit #26 - A-Bldg. B-Zone bathroom wall has holes between the urinals



Unit #26 - A-Bldg. C-Zone bathroom wall has a hole between the urinals



Unit #26 - A Bldg. D-Zone right toilet will not flush



Unit #26 - A-Zone showers are missing handles



Unit #26 - A-Zone cubicles #1-7 has a bird nest in the window



Unit #26 - B-Bldg, The pipe chase leaks water from inside the building



Unit #26 - B-Zone 1st urinal does not work



Unit #26 - B-Zone 2<sup>nd</sup> urinal is missing and has a hole in the wall



Unit #26 - B-Zone 4th toilet is missing the flush handle



Unit #26 - B-Zone Cubicles #91-97 has a bird nest in the window



Unit #25 – The kitchen loading dock has standing water



Unit #25 - The kitchen floor drain is backing up with food



Unit #25 - Mechanical room has paint and chemicals stored in the boiler room



Unit #25 - Mechanical room has water leaking in from the A-Zone toilet



Unit #26 – The kitchen dining hall furnace room doors are missing



Unit #26 – Th