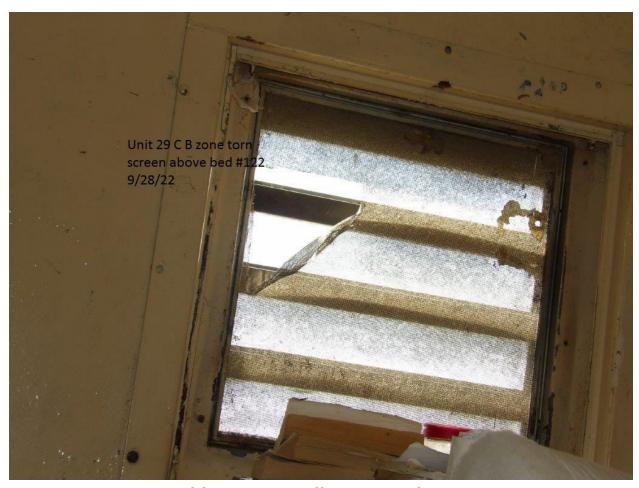

| Ond I                                                              |  |
|--------------------------------------------------------------------|--|
| 2 <sup>nd</sup> lavatory sink pipes are missing                    |  |
| Observed Paint peeling off the walls in shower                     |  |
| Sink #2 stopped up in restroom                                     |  |
| 1st and 2nd urinals stopped up                                     |  |
| Four (4) lights out in the dayroom                                 |  |
| Observed a hole in the wall above beds 40;42; and 48               |  |
| Observed exposed electrical wires from socket beside               |  |
| bed #39                                                            |  |
| Unit 29 Bldg. C / Zone B                                           |  |
| Access panel hanging at entry to zone                              |  |
| 1 <sup>st</sup> urinal stopped up                                  |  |
| Mold on ceiling in shower                                          |  |
| Shower floor has a hole in concrete                                |  |
| Ceiling leaking above Bed #82                                      |  |
| Cell #85 lavatory sink hot water button stuck and cold             |  |
| water does not work                                                |  |
| Cell #86 lavatory sink cold water does not work and hot            |  |
| water pressure low                                                 |  |
| Observed Bird nest /bird in window above bed #90                   |  |
| Observed Bird nest in window above bed #94                         |  |
| Cell #95 lavatory sink water pressure low (hot and cold)           |  |
| Cell #96 lavatory sink does not work                               |  |
| Hole in wall above bed #100                                        |  |
| Hanging socket above bed #99                                       |  |
| Hole in wall above bed #98; window is out and stored on            |  |
| the floor                                                          |  |
| Top Tier                                                           |  |
| Cell #95 lavatory sink does not work                               |  |
| Observed Bird nest in window behind bed #138,134 and 128           |  |
| Observed exposed electrical wires in ceiling in front of cell #120 |  |
| Window screen has holes behind bed #116                            |  |
| Lights out above bed #114                                          |  |
| 2 <sup>nd</sup> sink in bathroom has no knobs                      |  |
| Shower has mold                                                    |  |
| Observed Bird nest in window over bed #108 and 106                 |  |
| Unit 29 Bldg. G / Zone A                                           |  |
| Food trays sitting at gate on entry to G/H section                 |  |
| Hole in ceiling in the hall                                        |  |
| Food tray sitting on garbage can in hall                           |  |
| Cell #2 lavatory sink has low hot water pressure                   |  |
| Cell #4 lavatory sink missing the knobs                            |  |
| Top Tier                                                           |  |
| Cell #37 toilet will not flush                                     |  |
| Shower #1 runs water continuously                                  |  |
| Cell #25 lavatory sink water runs continuously                     |  |
| Unit 29 Bldg. G / Zone B                                           |  |
| Exit light in front of exit door                                   |  |
| EAR IIGHT II HOIR OF OAR GOOF                                      |  |