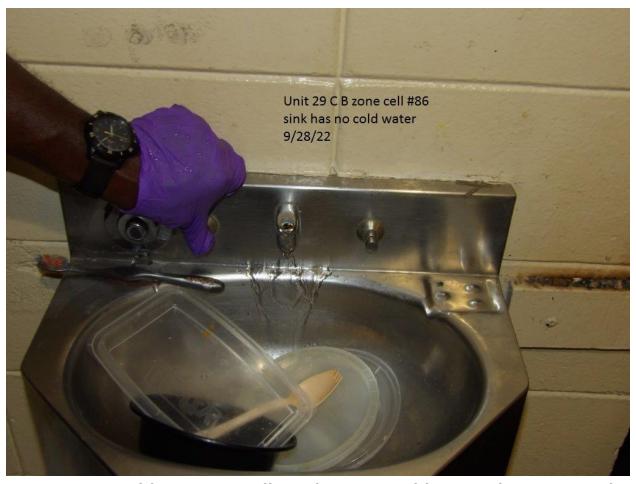

| Ond I                                                              |  |
|--------------------------------------------------------------------|--|
| 2 <sup>nd</sup> lavatory sink pipes are missing                    |  |
| Observed Paint peeling off the walls in shower                     |  |
| Sink #2 stopped up in restroom                                     |  |
| 1st and 2nd urinals stopped up                                     |  |
| Four (4) lights out in the dayroom                                 |  |
| Observed a hole in the wall above beds 40;42; and 48               |  |
| Observed exposed electrical wires from socket beside               |  |
| bed #39                                                            |  |
| Unit 29 Bldg. C / Zone B                                           |  |
| Access panel hanging at entry to zone                              |  |
| 1 <sup>st</sup> urinal stopped up                                  |  |
| Mold on ceiling in shower                                          |  |
| Shower floor has a hole in concrete                                |  |
| Ceiling leaking above Bed #82                                      |  |
| Cell #85 lavatory sink hot water button stuck and cold             |  |
| water does not work                                                |  |
| Cell #86 lavatory sink cold water does not work and hot            |  |
| water pressure low                                                 |  |
| Observed Bird nest /bird in window above bed #90                   |  |
| Observed Bird nest in window above bed #94                         |  |
| Cell #95 lavatory sink water pressure low (hot and cold)           |  |
| Cell #96 lavatory sink does not work                               |  |
| Hole in wall above bed #100                                        |  |
| Hanging socket above bed #99                                       |  |
| Hole in wall above bed #98; window is out and stored on            |  |
| the floor                                                          |  |
| Top Tier                                                           |  |
| Cell #95 lavatory sink does not work                               |  |
| Observed Bird nest in window behind bed #138,134 and 128           |  |
| Observed exposed electrical wires in ceiling in front of cell #120 |  |
| Window screen has holes behind bed #116                            |  |
| Lights out above bed #114                                          |  |
| 2 <sup>nd</sup> sink in bathroom has no knobs                      |  |
| Shower has mold                                                    |  |
| Observed Bird nest in window over bed #108 and 106                 |  |
| Unit 29 Bldg. G / Zone A                                           |  |
| Food trays sitting at gate on entry to G/H section                 |  |
| Hole in ceiling in the hall                                        |  |
| Food tray sitting on garbage can in hall                           |  |
| Cell #2 lavatory sink has low hot water pressure                   |  |
| Cell #4 lavatory sink missing the knobs                            |  |
| Top Tier                                                           |  |
| Cell #37 toilet will not flush                                     |  |
| Shower #1 runs water continuously                                  |  |
| Cell #25 lavatory sink water runs continuously                     |  |
| Unit 29 Bldg. G / Zone B                                           |  |
| Exit light in front of exit door                                   |  |
| EAR IIGHT II HOIR OF OAR GOOF                                      |  |