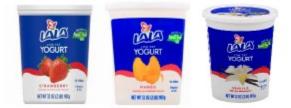

## YOGURT

Lala Low Fat Yogurt Strawberry, 32 oz Lala Low Fat Yogurt Mango, 32 oz Lala Low Fat Yogurt Vanilla, 32 oz