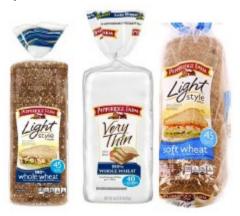

## BREAD

Pepperidge Farm 100% Whole Wheat Light Style Bread, 16 oz Pepperidge Farm 100% Whole Wheat Very Thin Bread, 16 oz Pepperidge Farm Soft Wheat Light Style Bread, 16 oz