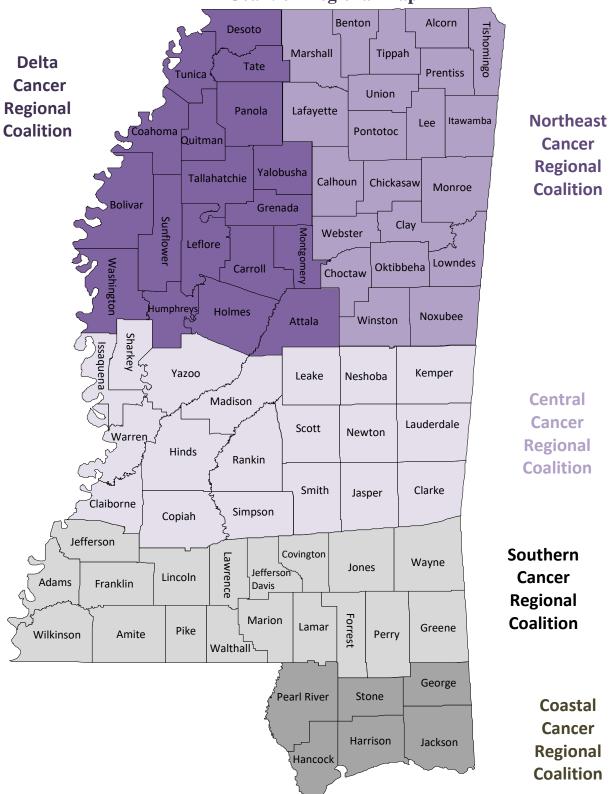

## Mississippi Partnership for Comprehensive Cancer Control (MP3C) Coalition Regional Chair Map 10-23-2020

Jimmie Wells, MSN, RN, OCN, Oncology Nurse/MP3C State Chair (601) 668-5969 Cell wells2135@bellsouth.net

### **Northeast Regional Chair:**

Ann Sansing, MS, MRHF, Extension Instructor Mississippi State University Extension Service Dept. of Food Science, Nutrition, and Health Promotion 940 Stone Blvd. Box 9805 Mississippi State, MS 39762 (662) 325-4043 Voice (662) 325-8728 Fax asansing@ext.msstate.edu

#### **Southern Regional Chair:**

John P. Mackey, Volunteer Caffee, Caffee, and Associates, Inc. 5295 Old Highway 11, Suite 3 Hattiesburg, MS 39402 (917) 319-8920 Cell macknife22@hotmail.com

#### **Delta Regional Chair:**

Ann Littleton, Retired Educator 1514 Kennedy Cove Greenville, MS 38703 (662) 334-9401 Home (662) 347-8325 Cell alittleton@hotmail.com

#### **Central Regional Chair:**

Amy Ellis, Cancer Control Strategic Partnerships Manager American Cancer Society 606 Chambord Drive Brandon, MS 39042 (601) 278-0584 Cell amy.ellis@cancer.org

#### **Coastal Regional Chair:**

Charlotte Reddix-Williams, Teacher-PGSD 9200 Box Road VanCleave, MS 39565 (601) 454-3524 Cell Charlotte.r.williams@live.com

Contact: MCCCP-MSDH P.O. Box 1700 Jackson, MS 39215 (601) 206-1559 Office (601) 899-0154 Fax james.martin@msdh.ms.gov or millicent.shelby@msdh.ms.gov www.HealthyMS.com/cancer

# Mississippi Partnership for Comprehensive Cancer Control (MP3C) Coalition Regional Map

ŀ.